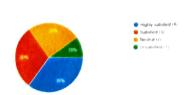

4. Regarding library, 30% Alumni responded in the category 'satisfied', 35% responded "highly satisfied', 10% responded 'unsatisfied'. 25% remained 'neutral'.

5. Regarding faculty, 50% Alumni responded in the category 'satisfied, 35% responded 'highly satisfied' and 15% remained 'neutral'.