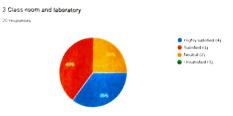

2. Regarding overall infrastructural facilities, 45% responded in the category 'satisfied. 25% responded in the category "highly satisfied'. 30% remained 'neutral'.

3. Regarding class-room and laboratory, 40% Alumni responded in the category 'satisfied'. 35% responded "highly satisfied'. 25% remained 'neutral'.