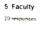

4. Regarding library, 30% Alumni responded in the category 'satisfied', 35% responded "highly satisfied', 10% responded 'unsatisfied'. 25% remained 'neutral'.

5. Regarding faculty, 50% Alumni responded in the category 'satisfied, 35% responded 'highly satisfied' and 15% remained 'neutral'.