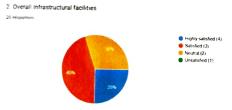

2. Regarding overall infrastructural facilities, 45% responded in the category 'satisfied. 25% responded in the category "highly satisfied'. 30% remained 'neutral'.

3. Regarding class-room and laboratory, 40% Alumni responded in the category 'satisfied'. 35% responded "highly satisfied'. 25% remained 'neutral'.