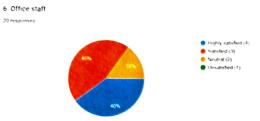

6. Regarding office staff, 45% Alumni responded in the category 'satisfied', 40% responded highly satisfied' and 15% remained 'neutral'.

7. Regarding hostel facilities,35% Alumni responded in the category 'satisfied', 15% responded "highly satisfied', 45% remained 'neutral'. 5% responded 'unsatisfied'.