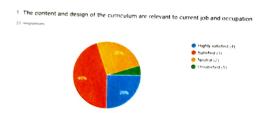

## Alumni feedback analysis (2022-23)

 Regarding the content and design of the curriculum 45% Alumni responded in the category 'satisfied'.25% responded in the category 'highly satisfied'. 25% remained 'neutral'. 5% responded 'unsatisfied'.