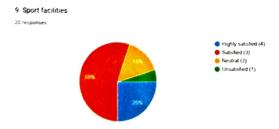

8. Regarding Canteen facilities, 40% Alumni responded in the category 'satisfied', 20% responded highly satisfied', 30% remained 'neutral' and 10% responded 'unsatisfied.

9. Regarding Sports facilities, 55% Alumni responded 'satisfied', 25% responded highly satisfied', 15% remained 'neutral' and 5% responded 'unsatisfied'.