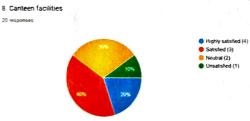

8. Regarding Canteen facilities, 40% Alumni responded in the category 'satisfied', 20% responded highly satisfied', 30% remained 'neutral' and 10% responded 'unsatisfied.

9. Regarding Sports facilities, 55% Alumni responded 'satisfied', 25% responded highly satisfied', 15% remained 'neutral' and 5% responded 'unsatisfied'.