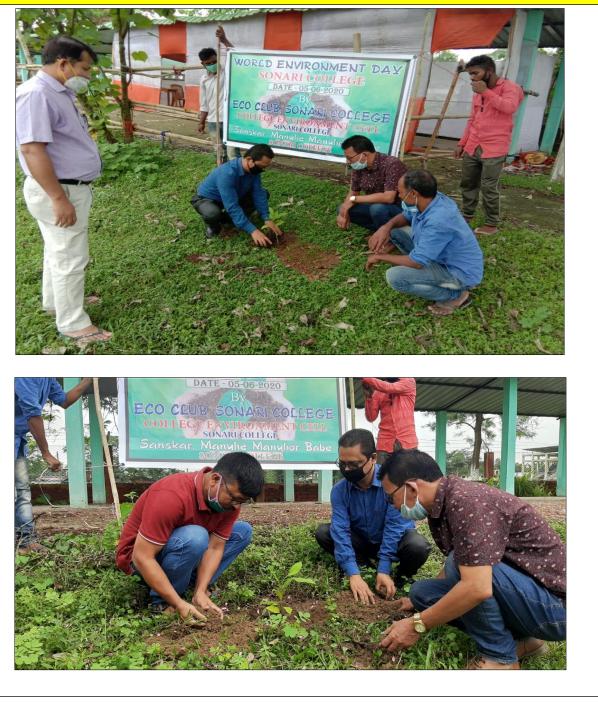

and ende ortagoor angles SUBJAGI SIGTO av-a1+26/2036 2112/25/ 21 Quanta for Anto - for ( to a to at a middle ..... 20 bout middle .... 21 seconte ena enteranama ana siza Wowstry, and שלאא יואר גער איני איניגיא איובטים - ומידה מיידא ברסיב וט 81 एमा कि महारे - ' त्यर्थमा धरुमा भूमीया' : ए कें GY मह al armara and a form the star and solar adon הוחדב התהי וש MAL XANNAN לו איז אשוע האינים ידובי כי שובר נאוים שובר עינאי: की चिलिये कार्डाया दायन: रामिलाइक ( (के जे ??) 21 सामकर उव्याहार कही र किया यादिनहि ישו אדעו ודעו געובי ישוי ארי געוב ארידים ישו סכ নি, ত ির্নিষ 521 Grava A: The alloward à \* えん えいし しょう いっし しょう いん しん しんしん Belande soon, toon solution, carais अंद्र हारा नार्ट्स 21051218







Criterion 7



# **Affiliated to Dibrugarh University**

### **PRESERVING THE ENVIRONMENT WE LIVE IN**



### **CELEBRATION OF WORLD ENVIRONMENT DAY-2020**

5TH JUNE, 2020







Criterion 7





# **PRESERVING THE ENVIRONMENT WE LIVE IN**



# **CELEBRATION OF WORLD ENVIRONMENT DAY-2021**

5TH JUNE, 2021

- 5 Principal SONARI COLLEGE SONARI





Criterion 7



**Affiliated to Dibrugarh University** 

### **PRESERVING THE ENVIRONMENT WE LIVE IN**

### **CELEBRATION OF WORLD ENVIRONMENT DAY, 5TH JUNE, 2021**



A FEW MEDICINAL PLANTS AND FRUIT PLANTS WERE PLANTED IN THE MINI BOTANICAL GARDEN NEAR TEACHER'S COMMON ROOM ON THE EVE OF WORLD ENVIRONMENT DAY ON 5TH JUNE, 2021







Criterion 7



**Affiliated to Dibrugarh University** 

## PROCEEDINGS OF CELEBRATION OF WORLD ENVIRONMENT DAY, 5TH JUNE, 2021

05/06/2021 world Environment Day Members present:-Name signature . or simal chandra eroin.