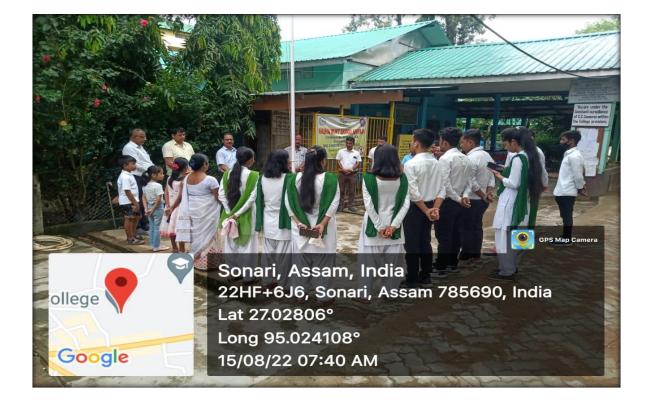

#### **CELEBRATION OF INDEPENDENCE DAY-2019**

Criterion 7

**Affiliated to Dibrugarh University** 

#### **PROCEEDINGS OF INDEPENDENCE DAY CELEBRATION 2021**

15-08-2021 Independence Day Celebrations combine present :or dignal chandre april and the second by Charles for Pater CONTET X/2 Martin Frencis. Regist Kr. Barmak E. Jont Prokip Backyo Take that charges haven 2.1. Mahadir Konson Pention Wenny 1 sh Mary and Jak Same & Delinger charming condition protocol Someric Callege inducting contract produces and change inducting contract of the pendance Day is a second principal. Be themat chandre is you disting the national flag followerd by internal andhers in pressure of teaching employed in allebraids, prescript delivered a short speed by Sumal Scittle, associate preference, sept. of Enlach spoke few south on the contrabution of frankows fighters in getting independence snow british rule. Fr. chaknapani patite des delevered a short speak on the exception. As a part of the programme of destrict administration principal part temps to u.K. candhib statue with spinite page. capity commissioner, character district. to concremency closed with lighting tomps the evening. tours Principal