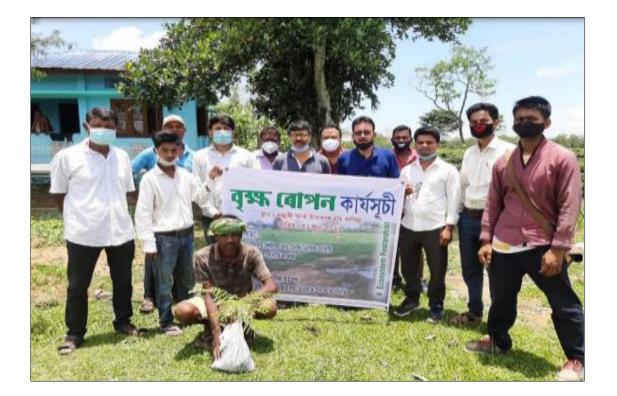

### CELEBRATION OF HERITAGE WEEK – 2020 (19th Nov-25th Nov)

SENSITIZATION WORKSHOP was conducted by Sonari College in Α collaboration with Charaideo District Administration, to aware students on the occasion of 'Heritage Week' in the college auditorium. Vice President Dilip Ranjan Baruah, Professor Sushil Kumar Suri and Prof. Divyajyoti Kowar gave a speech at the workshop inaugurated by Principal Dr. Bimal Chandra Gogoi.

বিশেষ বার্তা, সোণাৰি; ২৩ নৱেম্বৰ ঃ যোৱা ২১ নৱেম্বৰত সোণাৰি মহাবিদ্যালয়ৰ উদ্যোগত ঐতিহ্য সপ্তাহ উপলক্ষে এটি ছেনিটাইজেচন কর্মশালা মহাবিদ্যালয় প্রেক্ষাগৃহত দিনজোৰা কাৰ্যসূচীৰে অনুষ্ঠিত হয়। উক্ত কৰ্মশালাৰ উদ্বোধনী ভাষণত মহাবিদ্যালয়ৰ অধ্যক্ষ ড° বিমল চন্দ্ৰ গগৈয়ে মানৱ জীৱনত ঐতিহাৰ গুৰুত্ব লগতে ইয়াৰ সংৰক্ষণ আৰু সংবৰ্ধনৰ প্ৰয়োজন সম্পৰ্কে বিতংকৈ মন্তব্য আগবঢ়ায়। ঐতিহাসিক কীৰ্তি চিহ্নসমূহ কেনেকৈ পৰ্যটনৰ অন্যতম অধ্যাপক দিব্যজ্যোতি কোঁৱৰে সমল ব্যক্তিৰূপে উপস্থিত থাকি ঐতিহ্য বিষয়ক বহু তাত্ত্বিক দিশ পৰ্যালোচনা কৰাৰ লগতে ইতিহাস প্ৰসিদ্ধচৰাইদেউ অঞ্চলত ঐতিহাসিক কীৰ্তি

চিহ্নসমূহৰ উপযুক্ত সংৰক্ষণৰ অভাৱৰ কথা দোহাৰে। প্ৰায় তিনি শতাধিক ছাত্র-ছাত্রী উপস্থিত থকা কর্মশালাত মহাবিদ্যালয়ৰ উপাধ্যক্ষ দিলীপ ৰঞ্জন বৰুৱাই কেনেকৈ আমাৰ ঐতিহ্যসমূহে সমাজখনৰ পৰিচয়ৰ ধ্বজাবাহক হিচাপে কাম কৰে তাক উল্লেখ কৰে। লগতে ইতিহাস বিভাগৰ মূৰববী অধ্যাপক সুশীল কুমাৰ সুৰীয়ে কেন্দ্র হিচাপে গঢ় দি নিবনুরা সংস্থাপনত ভূমিকা ল'ব পাৰে তাৰ ব্যাখ্যা কৰে। শেষত শলাগৰ শৰাই আগবঢ়ায় সভাৰ আহায়ক ড° চক্ৰপাণি পাতিৰে।