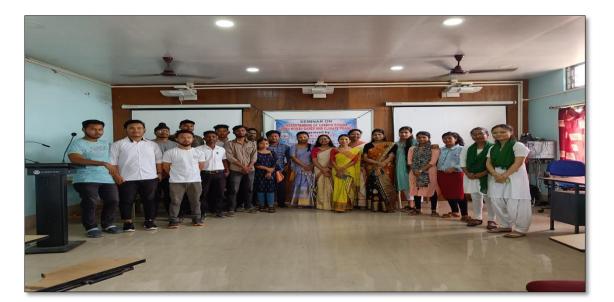

#### **RONGALI BIHU ADORONI CELEBRATION - 2022**

# Academic Discussion and Celebration of Rongali Bihu 2022 organized by Sonari College Student's Union & Department of Assamese on 19.04.2022

Rongali Bihu was observed with an Academic Discussion Session and Welcome Ceremony organized by the Sonari College Student's Union and the Department of Assamese on 19.04.2022. The faculty and students actively participated in the programme and it was attended by invited guests and artists as well.