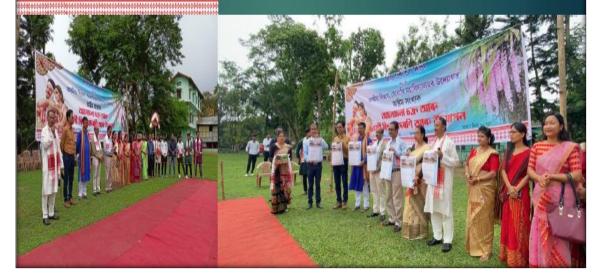

#### **RONGALI BIHU ADORONI CELEBRATION - 2023**

Principal SONARI COLLEGE SONARI

Criterion 7

**Affiliated to Dibrugarh University** 

#### **RONGALI BIHU ADORONI CELEBRATION - 2023**

# A SMALL TRADITIONAL FEAST ARRANGED ON BIHU ADORONI 12-04-2023

CO-ORDINATOR SONARI COLLEGE

Criterion 7

**Affiliated to Dibrugarh University** 