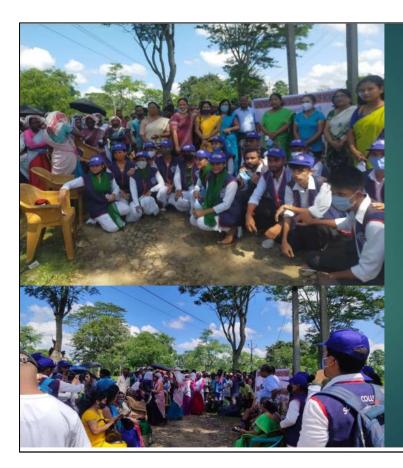

#### INITIATIVES TAKEN FOR PROVIDINGCOMMUNAL, SOCIOECONOMIC HARMONY

CONDUCTION OF SENSITISATION PROGRAMMES BY THE WOMEN STUDY CELL OF SONARI COLLEGE IN COLLABORATION WITH NSS UNIT, SONARI COLLEGE TO CREATE AWARENESS AMONG TEA GARDEN LABOURERERS IN JOBOKA TEA ESTATE ABOUT SOCIAL AND HEALTH ISSUES

### Sensitisation Programme

A Sensitisation Programme was organized as part of Community Work by the Women Study Cell, Sonari College in Collaboration with NSS unit, Sonari College in the Joboka Tea Estate to create awareness among the tea-garden labourers about social and health issues on 20<sup>th</sup> September, 2021. The tea garden management actively cooperated with the College in this programme.