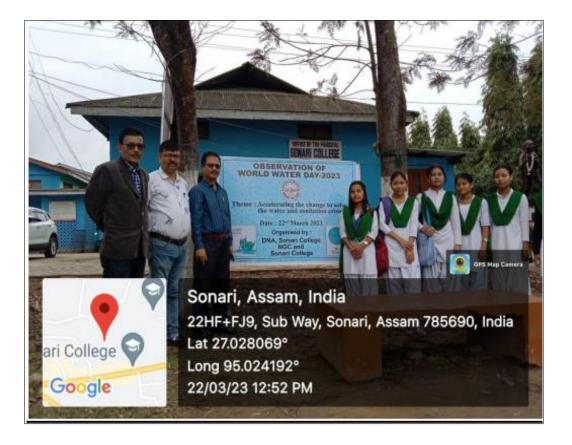

### CELEBRATION OF HERITAGE WEEK – 2020 (19th Nov-25th Nov)

SENSITIZATION WORKSHOP was conducted by Sonari College in Α collaboration with Charaideo District Administration, to aware students on the occasion of 'Heritage Week' in the college auditorium. Vice President Dilip Ranjan Baruah, Professor Sushil Kumar Suri and Prof. Divyajyoti Kowar gave a speech at the workshop inaugurated by Principal Dr. Bimal Chandra Gogoi.

বিশেষ বার্তা, সোণাৰি; ২৩ নৱেম্বৰ ঃ যোৱা ২১ নৱেম্বৰত সোণাৰি মহাবিদ্যালয়ৰ উদ্যোগত ঐতিহ্য সপ্তাহ উপলক্ষে এটি ছেনিটাইজেচন কর্মশালা মহাবিদ্যালয় প্রেক্ষাগৃহত দিনজোৰা কাৰ্যসূচীৰে অনুষ্ঠিত হয়। উক্ত কৰ্মশালাৰ উদ্বোধনী ভাষণত মহাবিদ্যালয়ৰ অধ্যক্ষ ড° বিমল চন্দ্ৰ গগৈয়ে মানৱ জীৱনত ঐতিহাৰ গুৰুত্ব লগতে ইয়াৰ সংৰক্ষণ আৰু সংবৰ্ধনৰ প্ৰয়োজন সম্পৰ্কে বিতংকৈ মন্তব্য আগবঢ়ায়। ঐতিহাসিক কীৰ্তি চিহ্নসমূহ কেনেকৈ পৰ্যটনৰ অন্যতম অধ্যাপক দিব্যজ্যোতি কোঁৱৰে সমল ব্যক্তিৰূপে উপস্থিত থাকি ঐতিহ্য বিষয়ক বহু তাত্ত্বিক দিশ পৰ্যালোচনা কৰাৰ লগতে ইতিহাস প্ৰসিদ্ধচৰাইদেউ অঞ্চলত ঐতিহাসিক কীৰ্তি

চিহ্নসমূহৰ উপযুক্ত সংৰক্ষণৰ অভাৱৰ কথা দোহাৰে। প্ৰায় তিনি শতাধিক ছাত্র-ছাত্রী উপস্থিত থকা কর্মশালাত মহাবিদ্যালয়ৰ উপাধ্যক্ষ দিলীপ ৰঞ্জন বৰুৱাই কেনেকৈ আমাৰ ঐতিহ্যসমূহে সমাজখনৰ পৰিচয়ৰ ধ্বজাবাহক হিচাপে কাম কৰে তাক উল্লেখ কৰে। লগতে ইতিহাস বিভাগৰ মূৰববী অধ্যাপক সুশীল কুমাৰ সুৰীয়ে কেন্দ্র হিচাপে গঢ় দি নিবনুরা সংস্থাপনত ভূমিকা ল'ব পাৰে তাৰ ব্যাখ্যা কৰে। শেষত শলাগৰ শৰাই আগবঢ়ায় সভাৰ আহায়ক ড° চক্ৰপাণি পাতিৰে।