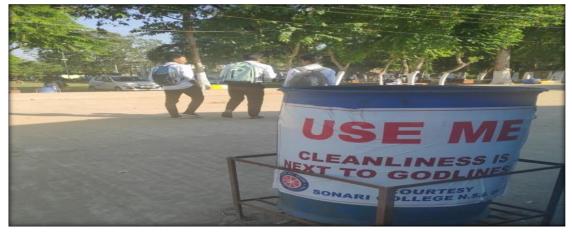

#### SONARI COLLEGE HAS ADOPTED 2 VILLAGES- SONALIPAM AND NAPHUK MODEL VILLAGE

SONARI COLLEGE HAS ADOPTED 2 MODEL VILLAGES- NAPHUK MODEL VILLAGE, SUFRAI AND SONALIPAM MODEL VILLAGE, SONARI. THE COLLEGE ACTIVELY PARTICIPATES IN SOCIO-ACADEMIC DEVELOPMENT OF THE AREA AND HAS ALSO TAKEN INITIATIVES LIKE ORGANIZING AWARENESS PROGRAMMES ON HEALTH AND HYGIENE IN THE AREAS AND ENCOURAGING THE LOCAL PEOPLE TO DEVELOP SCIENTIFIC TEMPERAMENT.