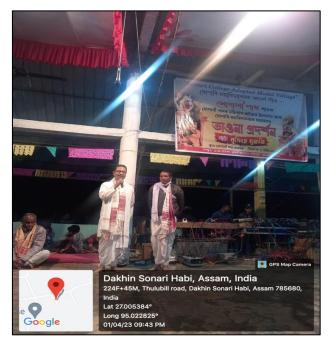

#### INITIATIVES TAKEN FOR PROVIDINGCOMMUNAL, SOCIOECONOMIC HARMONY

SONARI COLLEGE WAS ACTIVELY INVOLVED IN ORGANIZING CULTURAL ACTIVITY "BHAONA" IN THE ADOPTED VILLAGE SONALIPAM

Criterion 7

#### SONARI COLLEGE WAS ACTIVELY INVOLVED IN ORGANIZING CULTURAL ACTIVITY "BHAONA" ON 1-04-2023 IN THE ADOPTED VILLAGE SONALIPAM

Criterion 7