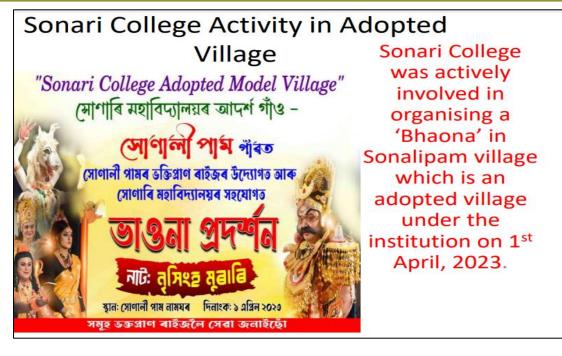

#### INITIATIVES TAKEN FOR PROVIDINGCOMMUNAL, SOCIOECONOMIC HARMONY

SONARI COLLEGE WAS ACTIVELY INVOLVED IN ORGANIZING CULTURAL ACTIVITY "BHAONA" IN THE ADOPTED VILLAGE SONALIPAM

Criterion 7

#### INITIATIVES TAKEN FOR PROVIDINGCOMMUNAL, SOCIOECONOMIC HARMONY

#### SONARI COLLEGE WAS ACTIVELY INVOLVED IN ORGANIZING CULTURAL ACTIVITY "BHAONA" ON 1-04-2023 IN THE ADOPTED VILLAGE SONALIPAM

Criterion 7