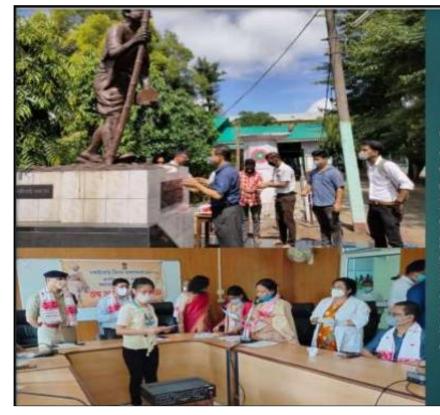

#### **PROCEEDINGS OF INDEPENDENCE DAY CELEBRATION 2021**

15-08-2021 Independence Day Celebrations combine present :or dignal chandre april and the second by Charles for Pater CONTET X/2 Martin Frencis. Regist Kr. Barmak E. Jont Prokip Backyo Take that charges haven 2.1. Mahadir Konson Pention Wenny 1 sh Mary and Jak Same & Delinger charming condition protocol Someric Callege inducting contract produces and change inducting contract of the pendance Day is a second principal. Be themat chandre is you disting the national flag followerd by internal andhers in pressure of teaching employed in allebraids, prescript delivered a short speed by Sumal Scittle, associate preference, sept. of Enlach spoke few south on the contrabution of frankows fighters in getting independence snow british rule. Fr. chaknapani patite des delevered a short speak on the exception. As a part of the programme of destrict administration principal part temps to u.K. candhib statue with spinite page. capity commissioner, character district. to concremency closed with lighting tomps the evening. tours Principal