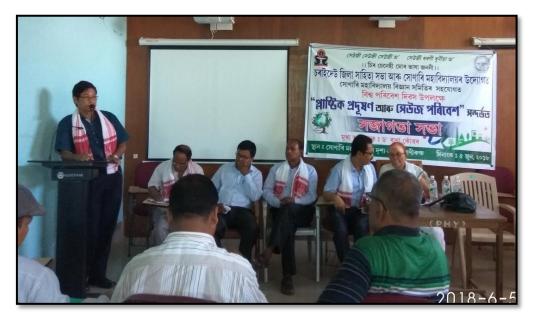

### CELEBRATION OF HERITAGE WEEK – 2020 (19th Nov-25th Nov)

SENSITIZATION WORKSHOP was conducted by Sonari College in Α collaboration with Charaideo District Administration, to aware students on the occasion of 'Heritage Week' in the college auditorium. Vice President Dilip Ranjan Baruah, Professor Sushil Kumar Suri and Prof. Divyajyoti Kowar gave a speech at the workshop inaugurated by Principal Dr. Bimal Chandra Gogoi.

বিশেষ বার্তা, সোণাৰি; ২৩ নৱেম্বৰ ঃ যোৱা ২১ নৱেম্বৰত সোণাৰি মহাবিদ্যালয়ৰ উদ্যোগত ঐতিহ্য সপ্তাহ উপলক্ষে এটি ছেনিটাইজেচন কর্মশালা মহাবিদ্যালয় প্রেক্ষাগৃহত দিনজোৰা কাৰ্যসূচীৰে অনুষ্ঠিত হয়। উক্ত কৰ্মশালাৰ উদ্বোধনী ভাষণত মহাবিদ্যালয়ৰ অধ্যক্ষ ড° বিমল চন্দ্ৰ গগৈয়ে মানৱ জীৱনত ঐতিহাৰ গুৰুত্ব লগতে ইয়াৰ সংৰক্ষণ আৰু সংবৰ্ধনৰ প্ৰয়োজন সম্পৰ্কে বিতংকৈ মন্তব্য আগবঢ়ায়। ঐতিহাসিক কীৰ্তি চিহ্নসমূহ কেনেকৈ পৰ্যটনৰ অন্যতম অধ্যাপক দিব্যজ্যোতি কোঁৱৰে সমল ব্যক্তিৰূপে উপস্থিত থাকি ঐতিহ্য বিষয়ক বহু তাত্ত্বিক দিশ পৰ্যালোচনা কৰাৰ লগতে ইতিহাস প্ৰসিদ্ধচৰাইদেউ অঞ্চলত ঐতিহাসিক কীৰ্তি

চিহ্নসমূহৰ উপযুক্ত সংৰক্ষণৰ অভাৱৰ কথা দোহাৰে। প্ৰায় তিনি শতাধিক ছাত্র-ছাত্রী উপস্থিত থকা কর্মশালাত মহাবিদ্যালয়ৰ উপাধ্যক্ষ দিলীপ ৰঞ্জন বৰুৱাই কেনেকৈ আমাৰ ঐতিহ্যসমূহে সমাজখনৰ পৰিচয়ৰ ধ্বজাবাহক হিচাপে কাম কৰে তাক উল্লেখ কৰে। লগতে ইতিহাস বিভাগৰ মূৰববী অধ্যাপক সুশীল কুমাৰ সুৰীয়ে কেন্দ্র হিচাপে গঢ় দি নিবনুরা সংস্থাপনত ভূমিকা ল'ব পাৰে তাৰ ব্যাখ্যা কৰে। শেষত শলাগৰ শৰাই আগবঢ়ায় সভাৰ আহায়ক ড° চক্ৰপাণি পাতিৰে।