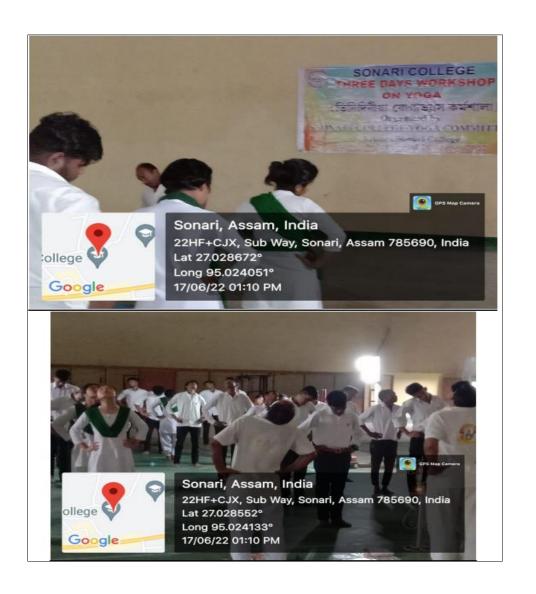

#### **RONGALI BIHU ADORONI CELEBRATION - 2022**

# Academic Discussion and Celebration of Rongali Bihu 2022 organized by Sonari College Student's Union & Department of Assamese on 19.04.2022

Rongali Bihu was observed with an Academic Discussion Session and Welcome Ceremony organized by the Sonari College Student's Union and the Department of Assamese on 19.04.2022. The faculty and students actively participated in the programme and it was attended by invited guests and artists as well.