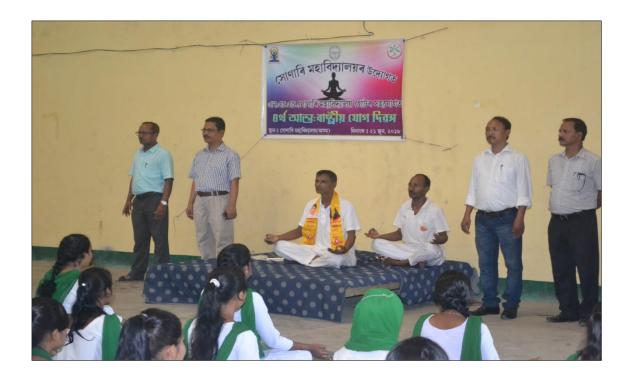

#### A DISCUSSION WAS CONDUCTED ON THE IMPORTANCE OF MOTHER TONGUE IN RECENT TIMES

Principal SONARI COLLEGE SONARI

Criterion 7

#### PROCEEDINGS OF MATRIBHASHA DIWAS CELEBRATED ON 21.02.2020

w Principal SONARI COLLEGE SONARI

Criterion 7