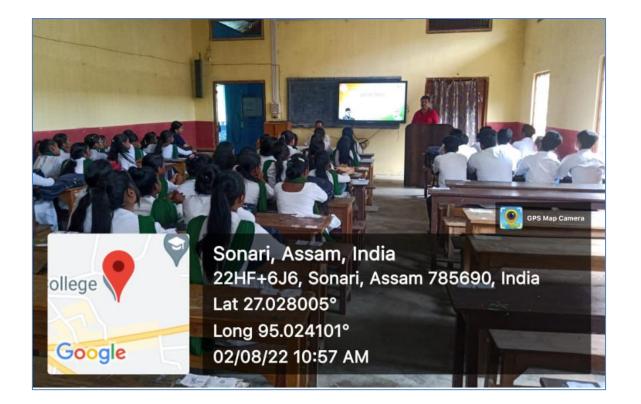

STORY OF ITS PEOPLE, CULTURE AND ACHIEVEMENTS. THE OFFICIAL JOURNEY OF AZADI KA AMRIT MAHOTSAV COMMENCED ON 12<sup>TH</sup> MARCH 2021WHICH STARTED A 75 WEEK COUNTDOWN TO OUR 75<sup>TH</sup> ANNIVERSARY OF OUR INDEPENDENCE WHICH ENDED ON 15<sup>TH</sup> AUGUST 2023.

#### **RESPECTING THE NATIONAL FLAG- HAR GHAR TIRANGA**

HAR GHAR TIRANGA, A CAMPAIGN UNDER AZADI KA AMRIT MAHOTSAV WHICH ENCOURAGED PEOPLE TO BRING TIRANGA HOME AND HOIST IT TO MARK THE 75<sup>TH</sup> YEAR OF INDEPENDENCE. THIS INVOKED THE FEELING OF PATRIOTISM IN THE HEARTS OF PEOPLE.





Criterion 7



## **CELEBRATION OF AZADI KA AMRIT MAHOTSAV:**



Principal SONARI COLLEGE SONARI



CO-ORDINATOR IQAC SONARI COLLEGE

Criterion 7



**Affiliated to Dibrugarh University** 

## **CELEBRATION OF AZADI KA AMRIT MAHOTSAV:**



## A LECTURE ON HAR GHAR TIRANGA 02-08-2022:

Principal SONARI COLLEGE SONARI





Criterion 7



**Affiliated to Dibrugarh University** 

## **CELEBRATION OF AZADI KA AMRIT MAHOTSAV:**



### NASHA MUKT BHARAT ABHIYAN 02-08-2022:

### TAKING PLEDGE TO MAKE THE COMMUNITY DRUGS FREE

Principal SONARI COLLEGE





Criterion 7



**Affiliated to Dibrugarh University** 

## **CELEBRATION OF AZADI KA AMRIT MAHOTSAV:**



## HAR GHAR TIRANGA -HOISTING NATIONAL FLAG









Criterion 7



**Affiliated to Dibrugarh University** 

### **CELEBRATION OF AZADI KA AMRIT MAHOTSAV**









Criterion 7



## **Affiliated to Dibrugarh University**

## **CELEBRATION OF AZADI KA AMRIT MAHOTSAV**









Criterion 7



## **Affiliated to Dibrugarh University**

## **CELEBRATION OF AZADI KA AMRIT MAHOTSA