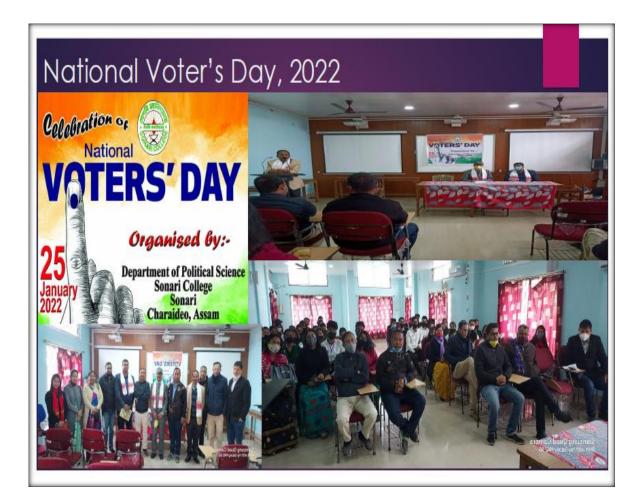

DI KA AMRIT MAHOTSAV:**



## HAR GHAR TIRANGA -HOISTING NATIONAL FLAG









Criterion 7



**Affiliated to Dibrugarh University** 

### **CELEBRATION OF AZADI KA AMRIT MAHOTSAV**









Criterion 7



## **Affiliated to Dibrugarh University**

## **CELEBRATION OF AZADI KA AMRIT MAHOTSAV**









Criterion 7



## **Affiliated to Dibrugarh University**

## **CELEBRATION OF AZADI KA AMRIT MAHOTSAV**





## **RESPECTING OUR TRICOLOUR**







Criterion 7



**Affiliated to Dibrugarh University** 

## **CELEBRATION OF AZADI KA AMRIT MAHOTSAV**



## **RESPECTING OUR TRICOLOUR**

45 Principal SONARI COLLEGE SONARI





Criterion 7 INSTITUTIONAL VALUES AND BEST PRACTICES



**Affiliated to Dibrugarh University** 

## **CELEBRATION OF NATIONAL VOTER'S DAY-25<sup>TH</sup> JANUARY 2022**



Principal SONARI COLLEGE SONARI



CO-ORDINATOR CU-URUINAIUR IQA.C SONARI COLLEGE

Criterion 7



**Affiliated to Dibrugarh University** 

## **CELEBRATION OF NATIONAL VOTER'S DAY- 25<sup>TH</sup> JANUARY 2023**



45 Principal SONARI COLLEGE SONARI



CO-ORDINATOR IQAC SONARI COLLEGE

Criterion 7



## **Affiliated to Dibrugarh University**

## PROCEEDINGS OF CELEBRATION OF NATIONAL VOTER'S DAY-25<sup>TH</sup> JANUARY 2023

| Members present: