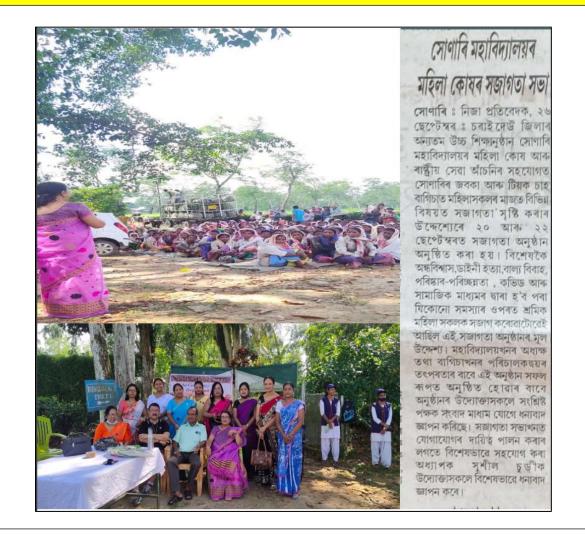

বিশেষ বার্তা, সোণাৰি; ২৩ নৱেম্বৰ ঃ যোৱা ২১ নৱেম্বৰত সোণাৰি মহাবিদ্যালয়ৰ উদ্যোগত ঐতিহ্য সপ্তাহ উপলক্ষে এটি ছেনিটাইজেচন কর্মশালা মহাবিদ্যালয় প্রেক্ষাগৃহত দিনজোৰা কাৰ্যসূচীৰে অনুষ্ঠিত হয়। উক্ত কৰ্মশালাৰ উদ্বোধনী ভাষণত মহাবিদ্যালয়ৰ অধ্যক্ষ ড° বিমল চন্দ্ৰ গগৈয়ে মানৱ জীৱনত ঐতিহাৰ গুৰুত্ব লগতে ইয়াৰ সংৰক্ষণ আৰু সংবৰ্ধনৰ প্ৰয়োজন সম্পৰ্কে বিতংকৈ মন্তব্য আগবঢ়ায়। ঐতিহাসিক কীৰ্তি চিহ্নসমূহ কেনেকৈ পৰ্যটনৰ অন্যতম অধ্যাপক দিব্যজ্যোতি কোঁৱৰে সমল ব্যক্তিৰূপে উপস্থিত থাকি ঐতিহ্য বিষয়ক বহু তাত্ত্বিক দিশ পৰ্যালোচনা কৰাৰ লগতে ইতিহাস প্ৰসিদ্ধচৰাইদেউ অঞ্চলত ঐতিহাসিক কীৰ্তি

চিহ্নসমূহৰ উপযুক্ত সংৰক্ষণৰ অভাৱৰ কথা দোহাৰে। প্ৰায় তিনি শতাধিক ছাত্র-ছাত্রী উপস্থিত থকা কর্মশালাত মহাবিদ্যালয়ৰ উপাধ্যক্ষ দিলীপ ৰঞ্জন বৰুৱাই কেনেকৈ আমাৰ ঐতিহ্যসমূহে সমাজখনৰ পৰিচয়ৰ ধ্বজাবাহক হিচাপে কাম কৰে তাক উল্লেখ কৰে। লগতে ইতিহাস বিভাগৰ মূৰববী অধ্যাপক সুশীল কুমাৰ সুৰীয়ে কেন্দ্র হিচাপে গঢ় দি নিবনুরা সংস্থাপনত ভূমিকা ল'ব পাৰে তাৰ ব্যাখ্যা কৰে। শেষত শলাগৰ শৰাই আগবঢ়ায় সভাৰ আহায়ক ড° চক্ৰপাণি পাতিৰে।