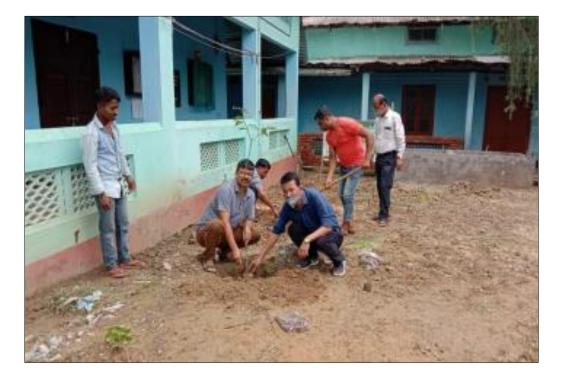

#### SONARI COLLEGE HAS ADOPTED 2 VILLAGES- SONALIPAM AND NAPHUK MODEL VILLAGE

SONARI COLLEGE HAS ADOPTED 2 MODEL VILLAGES- NAPHUK MODEL VILLAGE, SUFRAI AND SONALIPAM MODEL VILLAGE, SONARI. THE COLLEGE ACTIVELY PARTICIPATES IN SOCIO-ACADEMIC DEVELOPMENT OF THE AREA AND HAS ALSO TAKEN INITIATIVES LIKE ORGANIZING AWARENESS PROGRAMMES ON HEALTH AND HYGIENE IN THE AREAS AND ENCOURAGING THE LOCAL PEOPLE TO DEVELOP SCIENTIFIC TEMPERAMENT.