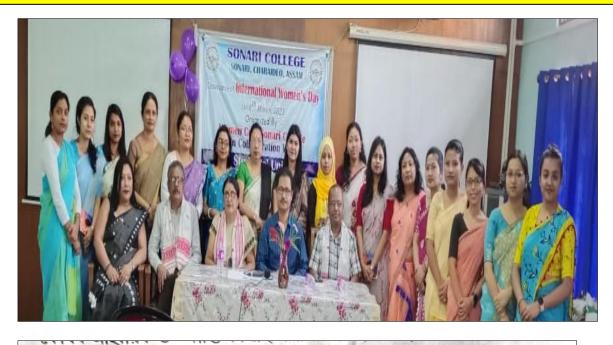

#### INITIATIVES TAKEN FOR PROVIDINGCOMMUNAL, SOCIOECONOMIC HARMONY

A ONE DAY AWARENESS PROGRAMME WAS ORGANIZED JOINTLY BY THE WOMEN CELL AND NSS UNIT OF SONARI COLLEGE ON 17-03-2020 IN THE ADOPTED VILLAGE OF SONALIPAM ON THE TOPIC ENTITLED "SYMPTOMS AND PRECAUTIONS AGAINST CORONA VIRUS".

THE AWARENESS PROGRAMME WAS ALSO ORGANIZED AT GUWALA PATHAR TE ON

Principal SONARI COLLEGE SONARI

Criterion 7