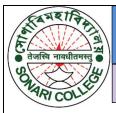

### CELEBRATION OF HERITAGE WEEK – 2020 (19th Nov-25th Nov)

SENSITIZATION WORKSHOP was conducted by Sonari College in Α collaboration with Charaideo District Administration, to aware students on the occasion of 'Heritage Week' in the college auditorium. Vice President Dilip Ranjan Baruah, Professor Sushil Kumar Suri and Prof. Divyajyoti Kowar gave a speech at the workshop inaugurated by Principal Dr. Bimal Chandra Gogoi.

বিশেষ বার্তা, সোণাৰি; ২৩ নৱেম্বৰ ঃ যোৱা ২১ নৱেম্বৰত সোণাৰি মহাবিদ্যালয়ৰ উদ্যোগত ঐতিহ্য সপ্তাহ উপলক্ষে এটি ছেনিটাইজেচন কর্মশালা মহাবিদ্যালয় প্রেক্ষাগৃহত দিনজোৰা কাৰ্যসূচীৰে অনুষ্ঠিত হয়। উক্ত কৰ্মশালাৰ উদ্বোধনী ভাষণত মহাবিদ্যালয়ৰ অধ্যক্ষ ড° বিমল চন্দ্ৰ গগৈয়ে মানৱ জীৱনত ঐতিহাৰ গুৰুত্ব লগতে ইয়াৰ সংৰক্ষণ আৰু সংবৰ্ধনৰ প্ৰয়োজন সম্পৰ্কে বিতংকৈ মন্তব্য আগবঢ়ায়। ঐতিহাসিক কীৰ্তি চিহ্নসমূহ কেনেকৈ পৰ্যটনৰ অন্যতম অধ্যাপক দিব্যজ্যোতি কোঁৱৰে সমল ব্যক্তিৰূপে উপস্থিত থাকি ঐতিহ্য বিষয়ক বহু তাত্ত্বিক দিশ পৰ্যালোচনা কৰাৰ লগতে ইতিহাস প্ৰসিদ্ধচৰাইদেউ অঞ্চলত ঐতিহাসিক কীৰ্তি

চিহ্নসমূহৰ উপযুক্ত সংৰক্ষণৰ অভাৱৰ কথা দোহাৰে। প্ৰায় তিনি শতাধিক ছাত্র-ছাত্রী উপস্থিত থকা কর্মশালাত মহাবিদ্যালয়ৰ উপাধ্যক্ষ দিলীপ ৰঞ্জন বৰুৱাই কেনেকৈ আমাৰ ঐতিহ্যসমূহে সমাজখনৰ পৰিচয়ৰ ধ্বজাবাহক হিচাপে কাম কৰে তাক উল্লেখ কৰে। লগতে ইতিহাস বিভাগৰ মূৰববী অধ্যাপক সুশীল কুমাৰ সুৰীয়ে কেন্দ্র হিচাপে গঢ় দি নিবনুরা সংস্থাপনত ভূমিকা ল'ব পাৰে তাৰ ব্যাখ্যা কৰে। শেষত শলাগৰ শৰাই আগবঢ়ায় সভাৰ আহায়ক ড° চক্ৰপাণি পাতিৰে।