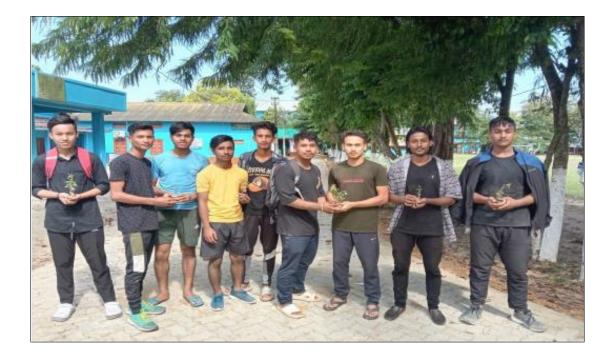

### CELEBRATION OF HERITAGE WEEK – 2020 (19th Nov-25th Nov)

SENSITIZATION WORKSHOP was conducted by Sonari College in Α collaboration with Charaideo District Administration, to aware students on the occasion of 'Heritage Week' in the college auditorium. Vice President Dilip Ranjan Baruah, Professor Sushil Kumar Suri and Prof. Divyajyoti Kowar gave a speech at the workshop inaugurated by Principal Dr. Bimal Chandra Gogoi.

বিশেষ বার্তা, সোণাৰি; ২৩ নৱেম্বৰ ঃ যোৱা ২১ নৱেম্বৰত সোণাৰি মহাবিদ্যালয়ৰ উদ্যোগত ঐতিহ্য সপ্তাহ উপলক্ষে এটি ছেনিটাইজেচন কর্মশালা মহাবিদ্যালয় প্রেক্ষাগৃহত দিনজোৰা কাৰ্যসূচীৰে অনুষ্ঠিত হয়। উক্ত কৰ্মশালাৰ উদ্বোধনী ভাষণত মহাবিদ্যালয়ৰ অধ্যক্ষ ড° বিমল চন্দ্ৰ গগৈয়ে মানৱ জীৱনত ঐতিহাৰ গুৰুত্ব লগতে ইয়াৰ সংৰক্ষণ আৰু সংবৰ্ধনৰ প্ৰয়োজন সম্পৰ্কে বিতংকৈ মন্তব্য আগবঢ়ায়। ঐতিহাসিক কীৰ্তি চিহ্নসমূহ কেনেকৈ পৰ্যটনৰ অন্যতম অধ্যাপক দিব্যজ্যোতি কোঁৱৰে সমল ব্যক্তিৰূপে উপস্থিত থাকি ঐতিহ্য বিষয়ক বহু তাত্ত্বিক দিশ পৰ্যালোচনা কৰাৰ লগতে ইতিহাস প্ৰসিদ্ধচৰাইদেউ অঞ্চলত ঐতিহাসিক কীৰ্তি

চিহ্নসমূহৰ উপযুক্ত সংৰক্ষণৰ অভাৱৰ কথা দোহাৰে। প্ৰায় তিনি শতাধিক ছাত্র-ছাত্রী উপস্থিত থকা কর্মশালাত মহাবিদ্যালয়ৰ উপাধ্যক্ষ দিলীপ ৰঞ্জন বৰুৱাই কেনেকৈ আমাৰ ঐতিহ্যসমূহে সমাজখনৰ পৰিচয়ৰ ধ্বজাবাহক হিচাপে কাম কৰে তাক উল্লেখ কৰে। লগতে ইতিহাস বিভাগৰ মূৰববী অধ্যাপক সুশীল কুমাৰ সুৰীয়ে কেন্দ্র হিচাপে গঢ় দি নিবনুরা সংস্থাপনত ভূমিকা ল'ব পাৰে তাৰ ব্যাখ্যা কৰে। শেষত শলাগৰ শৰাই আগবঢ়ায় সভাৰ আহায়ক ড° চক্ৰপাণি পাতিৰে।