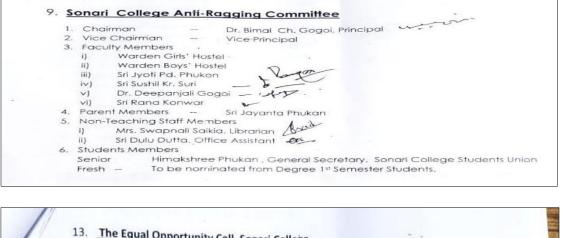

TH THE ADMINISTRATION ON THEIR BEHALF. THEY PROMOTE THE WELFARE OF STUDENTS IN BOTH ACADEMIC AND EXTRACURRICULAR ACTIVITIES.



Principal SONARI COLLEGE SONARI





Criterion 7



**Affiliated to Dibrugarh University** 

### **STUDENTS UNION OF SONARI COLLEGE- (2021-2022)**

### THE UNION REPRESENT THE STUDENTS AND TAKE ACTIVE PART IN COMMUNICATING WITH THE ADMINISTRATION ON THEIR BEHALF. THEY PROMOTE THE WELFARE OF STUDENTS IN BOTH ACADEMIC AND EXTRACURRICULAR ACTIVITIES.







Criterion 7



### **Affiliated to Dibrugarh University**

### **REPRESENTATION OF STUDENTS IN ACADEMIC AND ADMINISTRATIVE BODIES/ COMMITTEES OF THE COLLEGE.**



**EMPLOYEES AND STUDENTS REGULATION.** 





#### REPRESENTATION OF STUDENTS IN ACADEMIC AND ADMINISTRATIVE BODIES/ COMMITTEES OF THE COLLEGE. 2022-23





nersi Principal SONARI COLLEGE SONARI





Criterion 7



#### REPRESENTATION OF STUDENTS IN ACADEMIC AND ADMINISTRATIVE BODIES/ COMMITTEES OF THE COLLEGE. 2022-23



| The Internal Committee     Principal     Dr. Sunil Dutta     Dr. Lucky Chetia     Ranjit Kr. Baruah     Bhrigu Hazarika (P. asident, SCSU     Mrs. Juli Rajkhowa | entation of Rights of Persons with Disabilitie<br>- Chairman, |
|------------------------------------------------------------------------------------------------------------------------------------------------------------------|---------------------------------------------------------------|
|------------------------------------------------------------------------------------------------------------------------------------------------------------------|-------