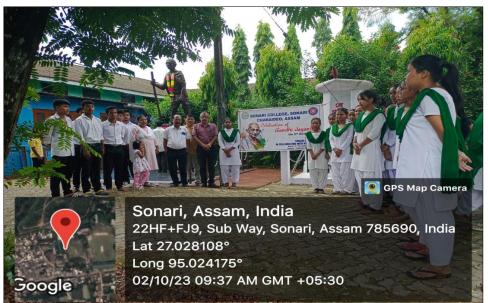

#### **CELEBRATION OF INDEPENDENCE DAY-2023**

Principal SONARI COLLEGE SONARI

CO-ORDINATOR IGA:C SONARI COLLEGE

Criterion 7

**Affiliated to Dibrugarh University** 