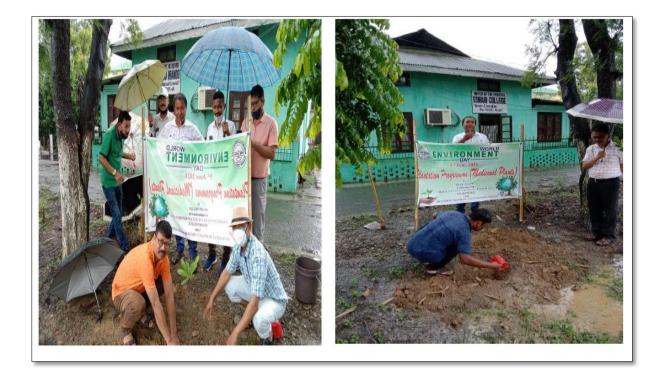

seconte ena enteranama ana siza Wowstry, and שלאא יואר גער איני איניגיא איובטים - ומידה מיידא ברסיב וט 81 एमा कि महारे - ' त्यर्थमा धरुमा भूमीया' : ए कें GY मह al armara and a form the star and solar adon הוחדב התהי וש MAL XANNAN לו איז אשוע האינים ידובי כי שובר נאוים שובר עינאי: की चिलिये कार्डाया दायन: रामिलाइक ( (के जे ??) 21 सामकर उव्याहार कही र किया यादिनहि ישו אדעו ודעו געובי ישוי ארי געוב ארידים ישו סכ নি, ত ির্নিষ 521 Grava A: The alloward à \* えん えいし しょう いっし しょう いん しん しんしん Belande soon, toon solution, carais अंद्र हारा नार्ट्स 21051218







Criterion 7



# **Affiliated to Dibrugarh University**

### **PRESERVING THE ENVIRONMENT WE LIVE IN**



### **CELEBRATION OF WORLD ENVIRONMENT DAY-2020**

5TH JUNE, 2020







Criterion 7





# **PRESERVING THE ENVIRONMENT WE LIVE IN**



# **CELEBRATION OF WORLD ENVIRONMENT DAY-2021**

5TH JUNE, 2021

- 5 Principal SONARI COLLEGE SONARI





Criterion 7



**Affiliated to Dibrugarh University** 

### **PRESERVING THE ENVIRONMENT WE LIVE IN**

### **CELEBRATION OF WORLD ENVIRONMENT DAY, 5TH JUNE, 2021**



A FEW MEDICINAL PLANTS AND FRUIT PLANTS WERE PLANTED IN THE MINI BOTANICAL GARDEN NEAR TEACHER'S COMMON ROOM ON THE EVE OF WORLD ENVIRONMENT DAY ON 5TH JUNE, 2021







Criterion 7



**Affiliated to Dibrugarh University** 

## PROCEEDINGS OF CELEBRATION OF WORLD ENVIRONMENT DAY, 5TH JUNE, 2021

05/06/2021 world Environment Day Members present:-Name signature . or simal chandra eroin. Dr Restunath Kagying Recept, 5[chor . Binud Raspanisca BRA. 8 - 91/21 4. Minton Jordo. 5. Phaninche Kr. Borach 6. Lyok Id. Punke on 7. D