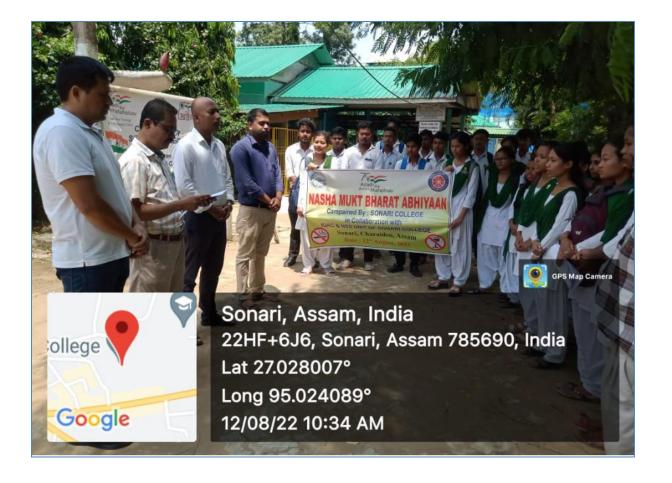

> ANNIVERSARY OF OUR INDEPENDENCE WHICH ENDED ON 15<sup>TH</sup> AUGUST 2023.

#### **RESPECTING THE NATIONAL FLAG- HAR GHAR TIRANGA**

HAR GHAR TIRANGA, A CAMPAIGN UNDER AZADI KA AMRIT MAHOTSAV WHICH ENCOURAGED PEOPLE TO BRING TIRANGA HOME AND HOIST IT TO MARK THE 75<sup>TH</sup> YEAR OF INDEPENDENCE. THIS INVOKED THE FEELING OF PATRIOTISM IN THE HEARTS OF PEOPLE.





Criterion 7



## **CELEBRATION OF AZADI KA AMRIT MAHOTSAV:**



Principal SONARI COLLEGE SONARI



CO-ORDINATOR IQAC SONARI COLLEGE

Criterion 7



**Affiliated to Dibrugarh University** 

## **CELEBRATION OF AZADI KA AMRIT MAHOTSAV:**



## A LECTURE ON HAR GHAR TIRANGA 02-08-2022:

Principal SONARI COLLEGE SONARI





Criterion 7



**Affiliated to Dibrugarh University** 

## **CELEBRATION OF AZADI KA AMRIT MAHOTSAV:**



### NASHA MUKT BHARAT ABHIYAN 02-08-2022:

### TAKING PLEDGE TO MAKE THE COMMUNITY DRUGS FREE

Principal SONARI COLLEGE





Criterion 7



**Affiliated to Dibrugarh University** 

## **CELEBRATION OF AZADI KA AMRIT MAHOTSAV:**



## HAR GHAR TIRANGA -HOISTING NATIONAL FLAG









Criterion 7



**Affiliated to Dibrugarh University** 

### **CELEBRATION OF AZADI KA AMRIT MAHOTSAV**









Criterion 7



## **Affiliated to Dibrugarh University**

## **CELEBRATION OF AZADI KA AMRIT MAHOTSAV**









Criterion 7



## **Affiliated to Dibrugarh University**

## **CELEBRATION OF AZADI KA AMRIT MAHOTSAV**





## **RESPECTING OUR TRICOLOUR**







Criterion 7



**Affiliated to Dibrugarh University** 

## **CELEBRATION OF AZADI KA AMRIT MAHOTSAV**



## **RESPECTING OUR TRICOLOUR**

45