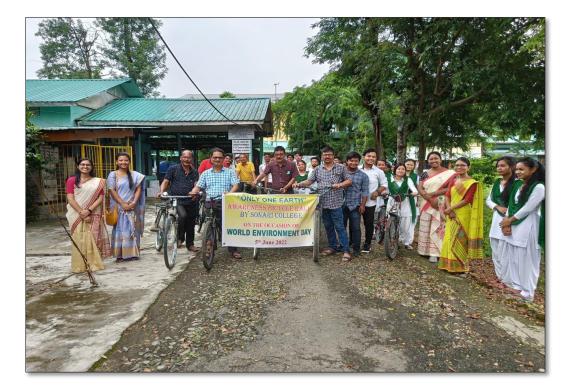

Dudut Phanga allow 5/6/21 RBude. 131 Rann Barah. 14. Rapils. Mahante planta 15. Binal Gogoi 16. Sajar Deb 17. Dal Barbedry Chebry Bacys Natadapkon-> 18 Nabadip Konspar A plantation programme of medicinal plants observed in the college comput in presence of the above mentioned teaching and NON. teaching members on the cecarsion of rooplds Environment Day. A few medicinal plants together with fruit plants were planted in the mini Botanical garden nea Leachers common room. 6-21





CO-ORDINATOR IQAC SONARI COLLEGE

Criterion 7





# **PRESERVING THE ENVIRONMENT WE LIVE IN**





# CELEBRATION OF WORLD ENVIRONMENT DAY 5<sup>TH</sup> JUNE 2022 PLANTATION DRIVE IN THE COLLEGE PREMISES.







Criterion 7



**Affiliated to Dibrugarh University** 

# **PRESERVING THE ENVIRONMENT WE LIVE IN**



# CELEBRATION OF WORLD ENVIRONMENT DAY 5<sup>TH</sup> JUNE 2022: "ONLY ONE EARTH" AWARENESS BICYCLE RALLY

Principal SONARI COLLEGE SONARI



CO-ORDINATOR ICA.C SONARI COLLEGE

Criterion 7



**Affiliated to Dibrugarh University** 

### **PRESERVING THE ENVIRONMENT WE LIVE IN**

### SEMINAR ON THE TOPIC "UNDERSTANDING OF CARBON-DIOXIDE, GREEN-HOUSE GASES AND CLIMATE CHANGE"











Criterion 7





# PROCEEDINGS OF CELEBRATION OF WORLD ENVIRONMENT DAY, 5TH JUNE, 2022

| World Emisonment D                     |