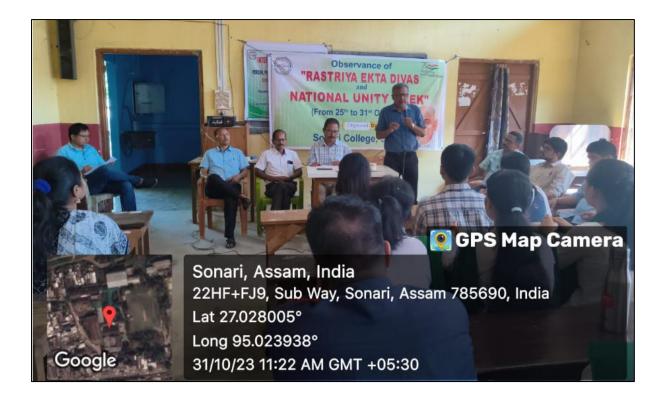

significance of Rastriya Ekta Diwas and Sarder patel's role in nation building. The programme came to conclusion with the prescribed Rastriya Ekta Diwas pledge taken by all members of the college which was read out by the principal. Principal Sonari College, CO-ORDINATOR ICA.C SONARI COLLEGE N Principal SONARI COLLEGE SONARI Criterion 7 **INSTITUTIONAL VALUES AND BEST PRACTICES** 



**Affiliated to Dibrugarh University** 

## **DEVELOPING THE SPIRIT OF COMMON BROTHERHOOD**

## CELEBRATION OF NATIONAL UNITY DAY ON 30<sup>TH</sup> OCTOBER 2023.



Principal SONARI COLLEGE SONARI



CO-ORDINATOR ICA.C SONARI COLLEGE

Criterion 7



**Affiliated to Dibrugarh University** 

## **DEVELOPING THE SPIRIT OF COMMON BROTHERHOOD**

## CELEBRATION OF NATIONAL UNITY DAY- 31<sup>ST</sup> OCTOBER 2023.



45 Principal SONARI COLLEGE SONARI



CO-ORDINATOR SONARI COLLEGE

Criterion 7



## **Affiliated to Dibrugarh University**

#### **DEVELOPING THE SPIRIT OF COMMON BROTHERHOOD**

# CELEBRATION OF NATIONAL UNITY DAY- 30<sup>ST</sup> OCTOBER 2023 . ESSAY COMPETION AMONG STUDENTS.



Principal SONARI COLLEGE SONARI





Criterion 7



**Affiliated to Dibrugarh University** 

#### **DEVELOPING THE SPIRIT OF COMMON BROTHERHOOD**

### A REPORT ON CELEBRATION OF NATIONAL UNITY DAY 2023

Date-31/10/2023 Observence of RASTRINA EXTA DIVAS and MATIONAL UNITY NEEK. The Somari College featureity observed the Rastriya Elits Dr. of and Yvanshall I from 25° October to 31° October, 2023 to commencedurate the Birth and integraty Vallablebhai Patel. To sensitive the importance of mational unity and integra