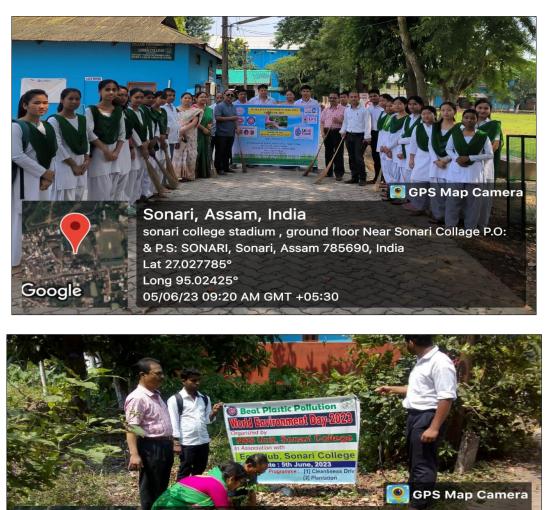

|





an-CO-ORDINATOR SONARI COLLEGE

Criterion 7



### **Affiliated to Dibrugarh University**

### **PRESERVING THE ENVIRONMENT WE LIVE IN**



Sonari, Assam, India sonari college stadium , ground floor Near Sonari Collage P.O: & P.S: SONARI, Sonari, Assam 785690, India Lat 27.027745° Long 95.024247° 05/06/23 09:35 AM GMT +05:30

# **CELEBRATION OF WORLD ENVIRONMENT DAY- 5<sup>th</sup> JUNE 2023.**



Joogle





Criterion 7



**Affiliated to Dibrugarh University** 

# **PRESERVING THE ENVIRONMENT WE LIVE IN**



ART COMPETITION HELD ON OCCASION OF WORLD ENVIRONMENT DAY-5<sup>th</sup> JUNE 2023.

> CO-ORDINATOR IQAC SONARI COLLEGE







### **PRESERVING THE ENVIRONMENT WE LIVE IN**



### PLANTATION DRIVE OUTSIDE COLLEGE CAMPUS ON OCCASION OF WORLD ENVIRONMENT DAY- 5<sup>th</sup> JUNE 2023.

Principal SONARI COLLEGE SONARI



CO-ORDINATOR ICA.C SONARI COLLEGE

Criterion 7





### PROCEEDINGS OF CELEBRATION OF WORLD ENVIRONMEN