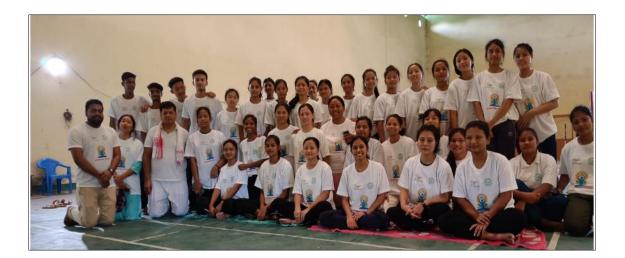

# Academic Discussion and Celebration of Rongali Bihu 2022 organized by Sonari College Student's Union & Department of Assamese on 19.04.2022

Rongali Bihu was observed with an Academic Discussion Session and Welcome Ceremony organized by the Sonari College Student's Union and the Department of Assamese on 19.04.2022. The faculty and students actively participated in the programme and it was attended by invited guests and artists as well.