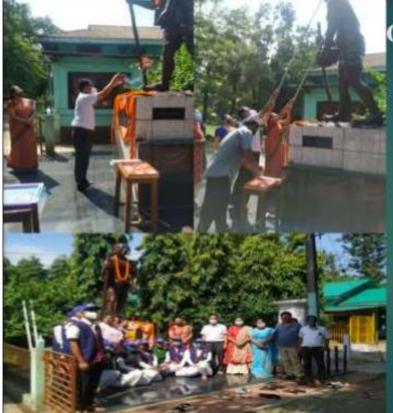

#### **PROCEEDINGS OF INDEPENDENCE DAY CELEBRATION 2021**

15-08-2021 Independence Day Celebrations combine present :or dignal chandre april and the second by Charles for Pater CONTET X/2 Martin Frencis. Regist Kr. Barmak E. Jont Prokip Backyo Take that charges haven 2.1. Mahadir Konson Pention Wenny 1 sh Mary and Jak Same & Delinger charming condition protocol Someric Callege inducting contract produces and change inducting contract of the pendance Day is a second principal. Be themat chandre is you disting the national flag followerd by internal andhers in pressure of teaching employed in allebraids, prescript delivered a short speed by Sumal Scittle, associate preference, sept. of Enlach spoke few south on the contrabution of frankows fighters in getting independence snow british rule. Fr. chaknapani patite des delevered a short speak on the exception. As a part of the programme of destrict administration principal part temps to u.K. candhib statue with spinite page. capity commissioner, character district. to concremency closed with lighting tomps the evening. tours Principal