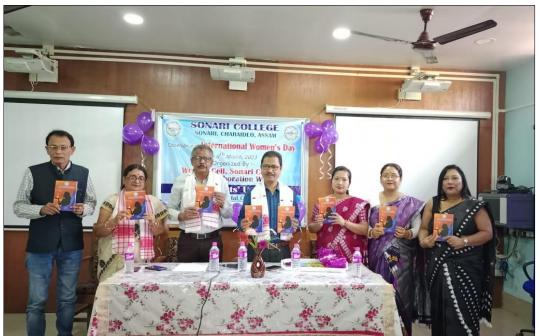

#### INITIATIVES TAKEN FOR PROVIDINGCOMMUNAL, SOCIOECONOMIC HARMONY

A ONE DAY AWARENESS PROGRAMME WAS ORGANIZED JOINTLY BY THE WOMEN CELL AND NSS UNIT OF SONARI COLLEGE ON 17-03-2020 IN THE ADOPTED VILLAGE OF SONALIPAM ON THE TOPIC ENTITLED "SYMPTOMS AND PRECAUTIONS AGAINST CORONA VIRUS".

THE AWARENESS PROGRAMME WAS ALSO ORGANIZED AT GUWALA PATHAR TE ON

Principal SONARI COLLEGE SONARI

Criterion 7