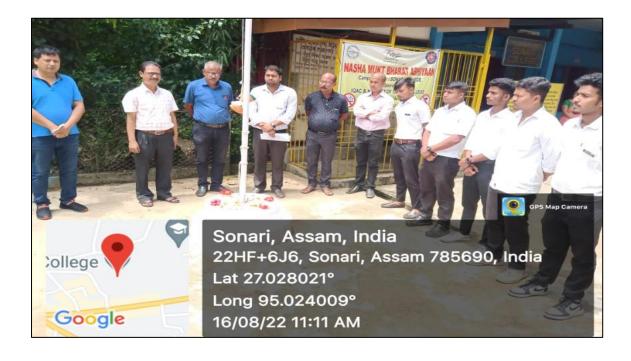

#### **CELEBRATION OF INDEPENDENCE DAY-2022**

ens Principal SONARI COLLEGE SONARI

CO-ORDINATOR ICA.C SONARI COLLEGE

Criterion 7

**Affiliated to Dibrugarh University** 