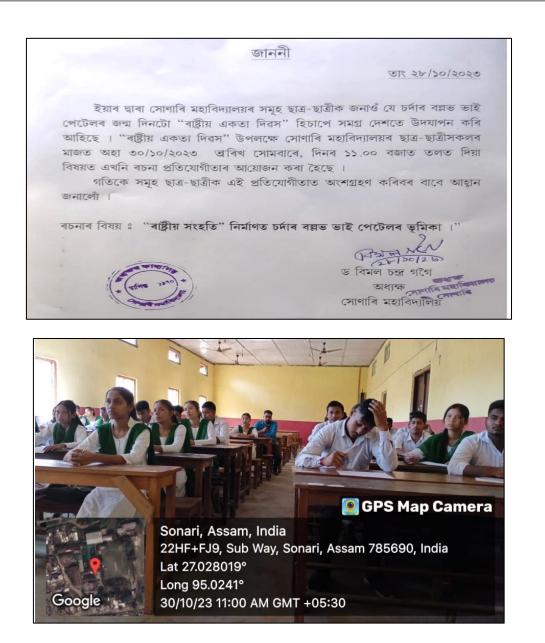

বিশেষ বার্তা, সোণাৰি; ২৩ নৱেম্বৰ ঃ যোৱা ২১ নৱেম্বৰত সোণাৰি মহাবিদ্যালয়ৰ উদ্যোগত ঐতিহ্য সপ্তাহ উপলক্ষে এটি ছেনিটাইজেচন কর্মশালা মহাবিদ্যালয় প্রেক্ষাগৃহত দিনজোৰা কাৰ্যসূচীৰে অনুষ্ঠিত হয়। উক্ত কৰ্মশালাৰ উদ্বোধনী ভাষণত মহাবিদ্যালয়ৰ অধ্যক্ষ ড° বিমল চন্দ্ৰ গগৈয়ে মানৱ জীৱনত ঐতিহাৰ গুৰুত্ব লগতে ইয়াৰ সংৰক্ষণ আৰু সংবৰ্ধনৰ প্ৰয়োজন সম্পৰ্কে বিতংকৈ মন্তব্য আগবঢ়ায়। ঐতিহাসিক কীৰ্তি চিহ্নসমূহ কেনেকৈ পৰ্যটনৰ অন্যতম অধ্যাপক দিব্যজ্যোতি কোঁৱৰে সমল ব্যক্তিৰূপে উপস্থিত থাকি ঐতিহ্য বিষয়ক বহু তাত্ত্বিক দিশ পৰ্যালোচনা কৰাৰ লগতে ইতিহাস প্ৰসিদ্ধচৰাইদেউ অঞ্চলত ঐতিহাসিক কীৰ্তি

চিহ্নসমূহৰ উপযুক্ত সংৰক্ষণৰ অভাৱৰ কথা দোহাৰে। প্ৰায় তিনি শতাধিক ছাত্র-ছাত্রী উপস্থিত থকা কর্মশালাত মহাবিদ্যালয়ৰ উপাধ্যক্ষ দিলীপ ৰঞ্জন বৰুৱাই কেনেকৈ আমাৰ ঐতিহ্যসমূহে সমাজখনৰ পৰিচয়ৰ ধ্বজাবাহক হিচাপে কাম কৰে তাক উল্লেখ কৰে। লগতে ইতিহাস বিভাগৰ মূৰববী অধ্যাপক সুশীল কুমাৰ সুৰীয়ে কেন্দ্র হিচাপে গঢ় দি নিবনুরা সংস্থাপনত ভূমিকা ল'ব পাৰে তাৰ ব্যাখ্যা কৰে। শেষত শলাগৰ শৰাই আগবঢ়ায় সভাৰ আহায়ক ড° চক্ৰপাণি পাতিৰে।