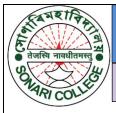

### CELEBRATION OF HERITAGE WEEK – 2020 (19th Nov-25th Nov)

SENSITIZATION WORKSHOP was conducted by Sonari College in Α collaboration with Charaideo District Administration, to aware students on the occasion of 'Heritage Week' in the college auditorium. Vice President Dilip Ranjan Baruah, Professor Sushil Kumar Suri and Prof. Divyajyoti Kowar gave a speech at the workshop inaugurated by Principal Dr. Bimal Chandra Gogoi.

বিশেষ বার্তা, সোণাৰি; ২৩ নৱেম্বৰ ঃ যোৱা ২১ নৱেম্বৰত সোণাৰি মহাবিদ্যালয়ৰ উদ্যোগত ঐতিহ্য সপ্তাহ উপলক্ষে এটি ছেনিটাইজেচন কর্মশালা মহাবিদ্যালয় প্রেক্ষাগৃহত দিনজোৰা কাৰ্যসূচীৰে অনুষ্ঠিত হয়। উক্ত কৰ্মশালাৰ উদ্বোধনী ভাষণত মহাবিদ্যালয়ৰ অধ্যক্ষ ড° বিমল চন্দ্ৰ গগৈয়ে মানৱ জীৱনত ঐতিহাৰ গুৰুত্ব লগতে ইয়াৰ সংৰক্ষণ আৰু সংবৰ্ধনৰ প্ৰয়োজন সম্পৰ্কে বিতংকৈ মন্তব্য আগবঢ়ায়। ঐতিহাসিক কীৰ্তি চিহ্নসমূহ কেনেকৈ পৰ্যটনৰ অন্যতম অধ্যাপক দিব্যজ্যোতি কোঁৱৰে সমল ব্যক্তিৰূপে উপস্থিত থাকি ঐতিহ্য বিষয়ক বহু তাত্ত্বিক দিশ পৰ্যালোচনা কৰাৰ লগতে ইতিহাস প্ৰসিদ্ধচৰাইদেউ অঞ্চলত ঐতিহাসিক কীৰ্তি

চিহ্নসমূহৰ উপযুক্ত সংৰক্ষণৰ অভাৱৰ কথা দোহাৰে। প্ৰায় তিনি শতাধিক ছাত্র-ছাত্রী উপস্থিত থকা কর্মশালাত মহাবিদ্যালয়ৰ উপাধ্যক্ষ দিলীপ ৰঞ্জন বৰুৱাই কেনেকৈ আমাৰ ঐতিহ্যসমূহে সমাজখনৰ পৰিচয়ৰ ধ্বজাবাহক হিচাপে কাম কৰে তাক উল্লেখ কৰে। লগতে ইতিহাস বিভাগৰ মূৰববী অধ্যাপক সুশীল কুমাৰ সুৰীয়ে কেন্দ্র হিচাপে গঢ় দি নিবনুরা সংস্থাপনত ভূমিকা ল'ব পাৰে তাৰ ব্যাখ্যা কৰে। শেষত শলাগৰ শৰাই আগবঢ়ায় সভাৰ আহায়ক ড° চক্ৰপাণি পাতিৰে।