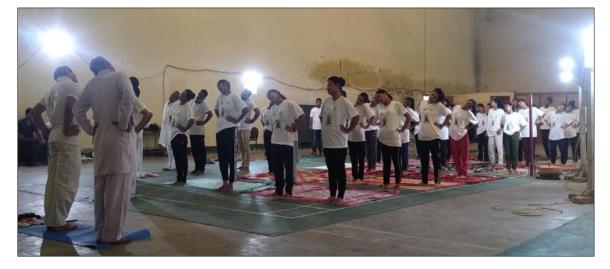

#### BIHU DANCE, JHUMUR DANCE PERFORMANCEIN RONGALI BIHU ADORONI CELEBRATION -19<sup>TH</sup> APRIL 2022

Principal SONARI COLLEGE SONARI

Criterion 7

**Affiliated to Dibrugarh University** 