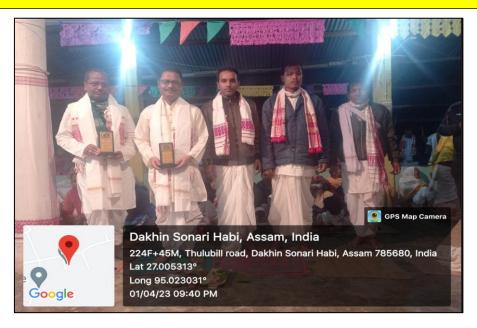

#### INITIATIVES TAKEN FOR PROVIDINGCOMMUNAL, SOCIOECONOMIC HARMONY

SONARI COLLEGE WAS ACTIVELY INVOLVED IN ORGANIZING CULTURAL ACTIVITY "BHAONA" IN THE ADOPTED VILLAGE SONALIPAM

Criterion 7

#### SONARI COLLEGE WAS ACTIVELY INVOLVED IN ORGANIZING CULTURAL ACTIVITY "BHAONA" ON 1-04-2023 IN THE ADOPTED VILLAGE SONALIPAM

Criterion 7