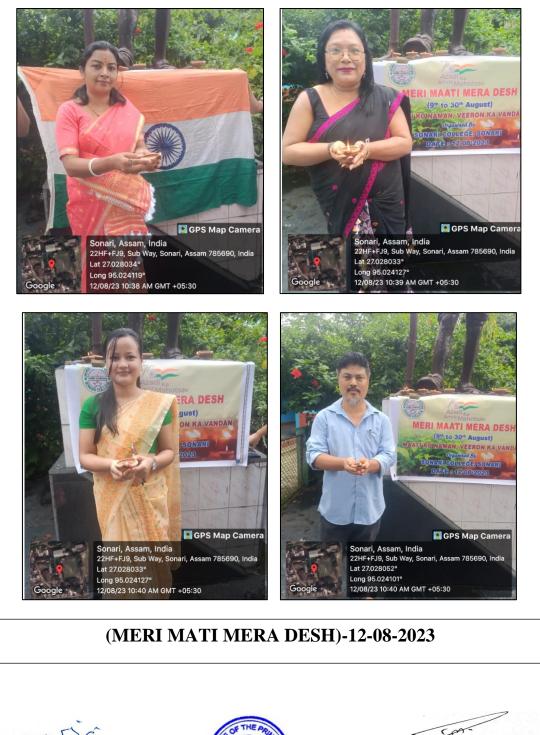

#### **CELEBRATION OF INDEPENDENCE DAY-2023**

Principal SONARI COLLEGE SONARI

CO-ORDINATOR IGA:C SONARI COLLEGE

Criterion 7

**Affiliated to Dibrugarh University** 