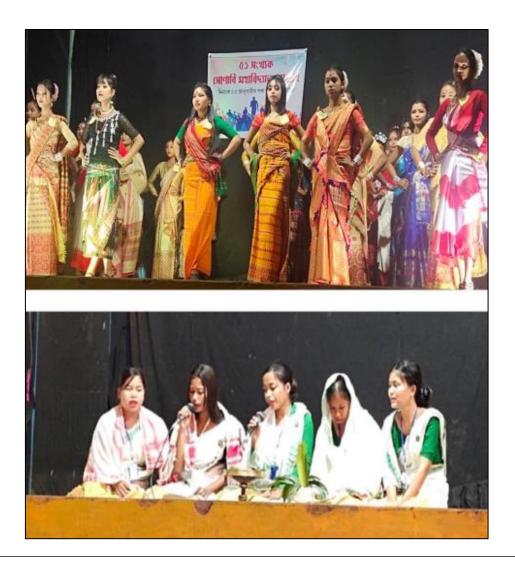

M GMT +05:30

Principal SONARI COLLEGE





Criterion 7



**Affiliated to Dibrugarh University** 

## **ANNUAL SPORTS WEEK-2023**



Principal SONARI COLLEGE SONARI





Criterion 7



## **Affiliated to Dibrugarh University**

## **ANNUAL SPORTS WEEK-2023**











Criterion 7





## **CULTURAL RALLY ON OCCASION OF ANNUAL SPORTS WEEK-2023**



CULTURAL RALLY IN COLLEGE WEEK WHICH ESTABLISHES POSITIVE ATTITUDE AND SENSITIZES PEOPLE OF DIFFERENT RACIAL AND CULTURAL BACKGROUND TO LIVE IN HARMONY.

Principal NARI COLLEGE





Criterion 7



## **Affiliated to Dibrugarh University**





Principal SONARI COLLEGE SONARI





Criterion 7





## **CULTURAL RALLY ON OCCASION OF ANNUAL SPORTS WEEK-2022**



Principal SONARI COLLEGE SONARI





Criterion 7





## **ANNUAL SPORTS WEEK-2023**



FASHION SHOW SHOWCASING THE DIFFERENT DRESSES OF DIFFERENT COMMUNITIES OF ASSAM PERFORMING DIHA NAAM IN THE ANNUAL COLLEGE WEEK-2022

Principal SONARI COLLEGE





Criterion 7



## WALL MAGAZINE

EACH DEPARTMENT AND THE GIRLS AND BOYS COMMON ROOMS HAVE A WALL MAGAZINE WHERE STUDENTS GET THE CHANCE TO DISPLAY THEIR TALENT, CREATIVITY AND UTILIZE LANGUAGE FOR CONVEYING IDEAS.

WALL MAGAZINE COMPETITION IS HELD DURINGTHE ANNUAL COLLEGE WEEK WHERE EVERYDEPARTMENT COMPETE. THE STUDENTS AREEMOTIONALLY ATTACHED TO THIS COMPETITION.

Principal SONARI COLLEGE SONARI



CO-ORDINATOR SONARI COLLEGE

Criterion 7





## WALL MAGAZINE-2022









an-CO-ORDINATOR IQA.C SONARI COLLEGE

Criterion 7





## WALL MAGAZINE- 2022









CO-ORDINATOR ICA.C SONARI COLLEGE

Criterion 7





The **SONARI C