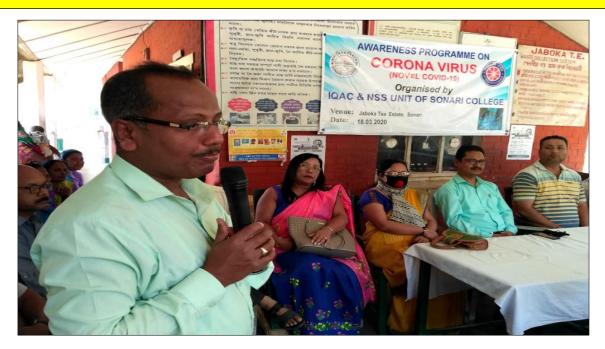

#### INITIATIVES TAKEN FOR PROVIDINGCOMMUNAL, SOCIOECONOMIC HARMONY

A ONE DAY AWARENESS PROGRAMME WAS ORGANIZED JOINTLY BY THE WOMEN CELL AND NSS UNIT OF SONARI COLLEGE ON 17-03-2020 IN THE ADOPTED VILLAGE OF SONALIPAM ON THE TOPIC ENTITLED "SYMPTOMS AND PRECAUTIONS AGAINST CORONA VIRUS".

THE AWARENESS PROGRAMME WAS ALSO ORGANIZED AT GUWALA PATHAR TE ON

Principal SONARI COLLEGE SONARI

Criterion 7