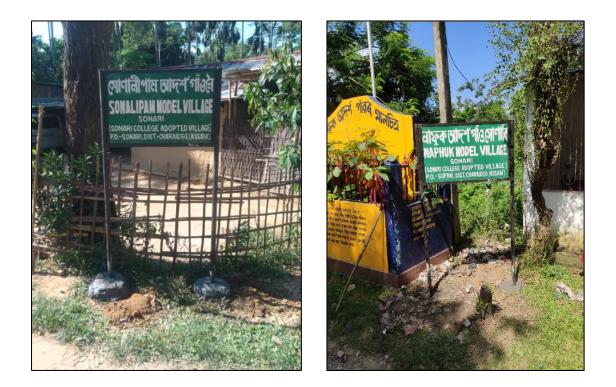

#### SONARI COLLEGE HAS ADOPTED 2 VILLAGES- SONALIPAM AND NAPHUK MODEL VILLAGE

SONARI COLLEGE HAS ADOPTED 2 MODEL VILLAGES- NAPHUK MODEL VILLAGE, SUFRAI AND SONALIPAM MODEL VILLAGE, SONARI. THE COLLEGE ACTIVELY PARTICIPATES IN SOCIO-ACADEMIC DEVELOPMENT OF THE AREA AND HAS ALSO TAKEN INITIATIVES LIKE ORGANIZING AWARENESS PROGRAMMES ON HEALTH AND HYGIENE IN THE AREAS AND ENCOURAGING THE LOCAL PEOPLE TO DEVELOP SCIENTIFIC TEMPERAMENT.