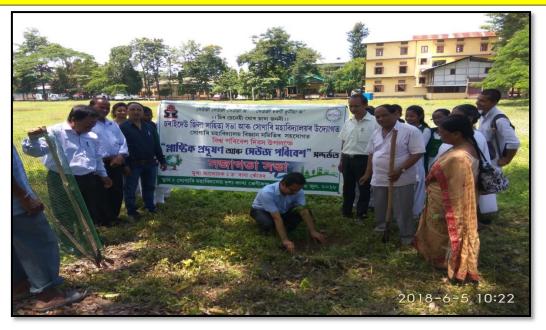

### CELEBRATION OF HERITAGE WEEK – 2020 (19th Nov-25th Nov)

SENSITIZATION WORKSHOP was conducted by Sonari College in Α collaboration with Charaideo District Administration, to aware students on the occasion of 'Heritage Week' in the college auditorium. Vice President Dilip Ranjan Baruah, Professor Sushil Kumar Suri and Prof. Divyajyoti Kowar gave a speech at the workshop inaugurated by Principal Dr. Bimal Chandra Gogoi.

বিশেষ বার্তা, সোণাৰি; ২৩ নৱেম্বৰ ঃ যোৱা ২১ নৱেম্বৰত সোণাৰি মহাবিদ্যালয়ৰ উদ্যোগত ঐতিহ্য সপ্তাহ উপলক্ষে এটি ছেনিটাইজেচন কর্মশালা মহাবিদ্যালয় প্রেক্ষাগৃহত দিনজোৰা কাৰ্যসূচীৰে অনুষ্ঠিত হয়। উক্ত কৰ্মশালাৰ উদ্বোধনী ভাষণত মহাবিদ্যালয়ৰ অধ্যক্ষ ড° বিমল চন্দ্ৰ গগৈয়ে মানৱ জীৱনত ঐতিহাৰ গুৰুত্ব লগতে ইয়াৰ সংৰক্ষণ আৰু সংবৰ্ধনৰ প্ৰয়োজন সম্পৰ্কে বিতংকৈ মন্তব্য আগবঢ়ায়। ঐতিহাসিক কীৰ্তি চিহ্নসমূহ কেনেকৈ পৰ্যটনৰ অন্যতম অধ্যাপক দিব্যজ্যোতি কোঁৱৰে সমল ব্যক্তিৰূপে উপস্থিত থাকি ঐতিহ্য বিষয়ক বহু তাত্ত্বিক দিশ পৰ্যালোচনা কৰাৰ লগতে ইতিহাস প্ৰসিদ্ধচৰাইদেউ অঞ্চলত ঐতিহাসিক কীৰ্তি

চিহ্নসমূহৰ উপযুক্ত সংৰক্ষণৰ অভাৱৰ কথা দোহাৰে। প্ৰায় তিনি শতাধিক ছাত্র-ছাত্রী উপস্থিত থকা কর্মশালাত মহাবিদ্যালয়ৰ উপাধ্যক্ষ দিলীপ ৰঞ্জন বৰুৱাই কেনেকৈ আমাৰ ঐতিহ্যসমূহে সমাজখনৰ পৰিচয়ৰ ধ্বজাবাহক হিচাপে কাম কৰে তাক উল্লেখ কৰে। লগতে ইতিহাস বিভাগৰ মূৰববী অধ্যাপক সুশীল কুমাৰ সুৰীয়ে কেন্দ্র হিচাপে গঢ় দি নিবনুরা সংস্থাপনত ভূমিকা ল'ব পাৰে তাৰ ব্যাখ্যা কৰে। শেষত শলাগৰ শৰাই আগবঢ়ায় সভাৰ আহায়ক ড° চক্ৰপাণি পাতিৰে।