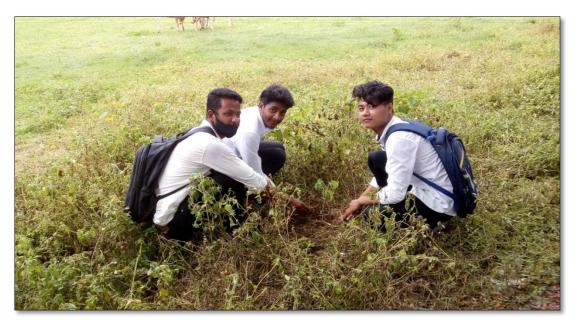

#### **RONGALI BIHU ADORONI CELEBRATION - 2022**

# Academic Discussion and Celebration of Rongali Bihu 2022 organized by Sonari College Student's Union & Department of Assamese on 19.04.2022

Rongali Bihu was observed with an Academic Discussion Session and Welcome Ceremony organized by the Sonari College Student's Union and the Department of Assamese on 19.04.2022. The faculty and students actively participated in the programme and it was attended by invited guests and artists as well.