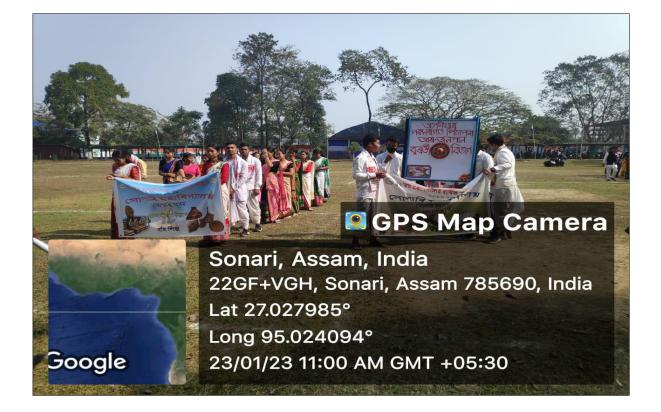

#### **RONGALI BIHU ADORONI CELEBRATION - 2023**

Principal SONARI COLLEGE SONARI

Criterion 7

**Affiliated to Dibrugarh University** 

#### **RONGALI BIHU ADORONI CELEBRATION - 2023**