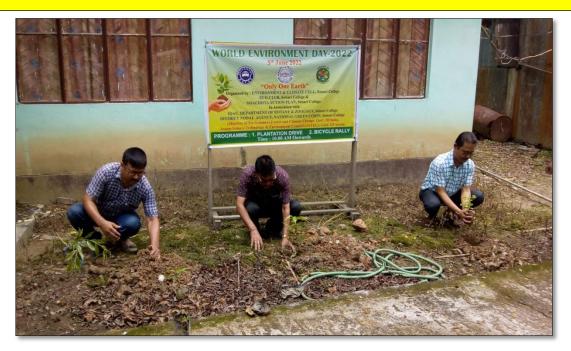

#### **RONGALI BIHU ADORONI CELEBRATION - 2022**

# Academic Discussion and Celebration of Rongali Bihu 2022 organized by Sonari College Student's Union & Department of Assamese on 19.04.2022

Rongali Bihu was observed with an Academic Discussion Session and Welcome Ceremony organized by the Sonari College Student's Union and the Department of Assamese on 19.04.2022. The faculty and students actively participated in the programme and it was attended by invited guests and artists as well.