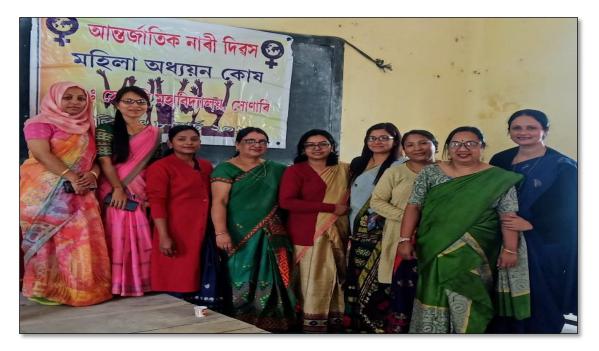

#### INITIATIVES TAKEN FOR PROVIDINGCOMMUNAL, SOCIOECONOMIC HARMONY

A ONE DAY AWARENESS PROGRAMME WAS ORGANIZED JOINTLY BY THE WOMEN CELL AND NSS UNIT OF SONARI COLLEGE ON 17-03-2020 IN THE ADOPTED VILLAGE OF SONALIPAM ON THE TOPIC ENTITLED "SYMPTOMS AND PRECAUTIONS AGAINST CORONA VIRUS".

THE AWARENESS PROGRAMME WAS ALSO ORGANIZED AT GUWALA PATHAR TE ON

Principal SONARI COLLEGE SONARI

Criterion 7