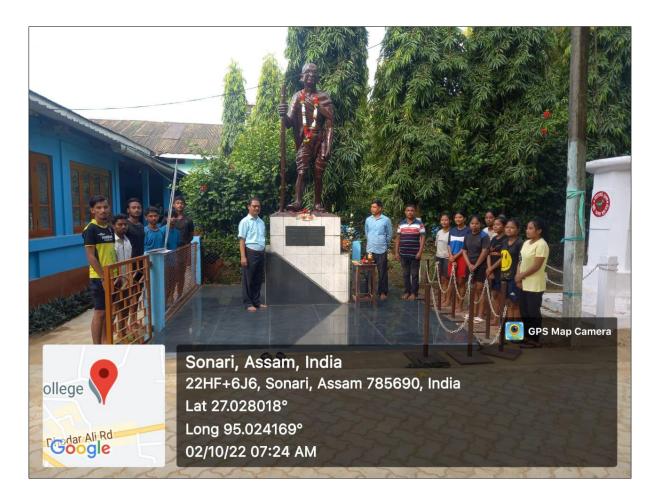

Purkon alons ٤. 7. Dibya dhar changement E. Nobadop Konstar 9. Abhijit Das 10. Ritupon Horzanika 13. Prishan Bodhan 12 · NHRumoni Chetra 13. Prychona Basumalaki 19. Shaponte Bona. 15. conto sent 16. Polijanka Dob 14 Neha Porthin 18 DiBohikha Phukm 19. Anindita Rateumeri Maintaining Covid-19 protocol M.K. Grandhi's Birth Day (Grandhi Jayanti) was absenced in Sonari college in presence of the Teachers, employees and students on and actober '2021. Mr.S. Dinita pegu, seputy commissioner of charaideo district and gardended the statue of realistoma Gandhi as the chief Quest of the accabrion: The programme was closed with a prayer meeting and cleamliness drive. Colleg





CO-ORDINATOR IQAS SONARI COLLEGE Sar.

Criterion 7





### **CELEBRATION OF GANDHI JAYANTI – 2<sup>ND</sup> OCTOBER 2022**



enti Principal SONARI COLLEGE SONARI





Criterion 7





#### **PROCEEDINGS OF GANDHI JAYANTI CELEBRATION 2022**

Celebration of Grandhi-Jayanti M. K. Gandpik Winth Day - 02-10-2022 Members present :to winnel cho rean' 2/10/22 3. Debega Share chang mai 2/10/22 9. Nakadip Kondaz 2/00/22 5. Jayanta mudi 6. Princi prizo gogoi 7. Tapan Salur 8. Diphikhen Grogar 2/ 9. Richika Borgahain 16. Antrita Segoi 11. Jyotika Gogoi. 12. Chinmey Oragoi 13. Regsing n 14. Swet Ugah 15. Agya Bagum. 16. Aniroha Kandapan 17 Jahid Rahman 18 Abhistok Chouber Grandhie Jayanti is reletorated today in presence of students, teachers & non-teaching stabt: principal lighted the lamp in bront of the Statue of M.K. Grandhie and garhanded. He addressed the students on the accassion M-K-Gandhis Birth day and asked them