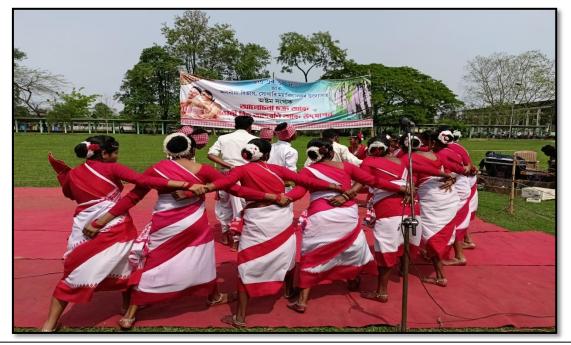

#### **RONGALI BIHU ADORONI CELEBRATION - 2022**

#### BIHU DANCE, JHUMUR DANCE PERFORMANCEIN RONGALI BIHU ADORONI CELEBRATION -19<sup>TH</sup> APRIL 2022

Principal SONARI COLLEGE SONARI

Criterion 7

**Affiliated to Dibrugarh University** 