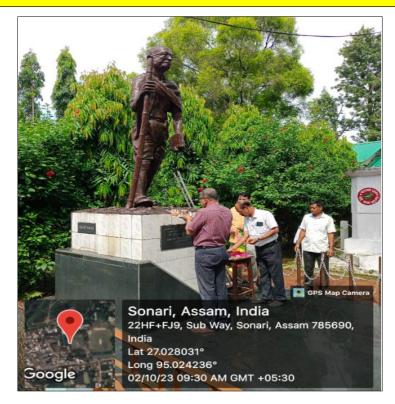

#### **RONGALI BIHU ADORONI CELEBRATION - 2023**

Principal SONARI COLLEGE SONARI

Criterion 7

**Affiliated to Dibrugarh University** 

#### **RONGALI BIHU ADORONI CELEBRATION - 2023**