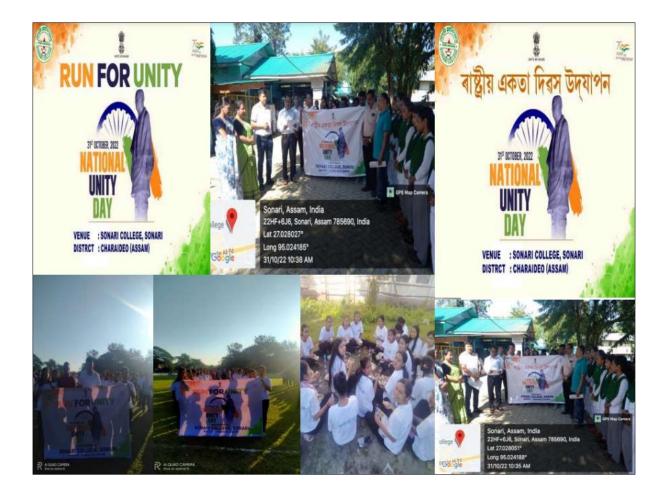

|

enti Principal SONARI COLLEGE SONARI



CO-ORDINATOR ICA.C SONARI COLLEGE

**Criterion 7** 



**Affiliated to Dibrugarh University** 

## **DEVELOPING THE SPIRIT OF COMMON BROTHERHOOD**

## **CELEBRATION OF NATIONAL UNITY DAY- 31<sup>ST</sup> OCTOBER 2022.**



N Principal SONARI COLLEGE SONARI



CO-ORDINATOR IGAC SONARI COLLEGE

Criterion 7



**Affiliated to Dibrugarh University** 

## **DEVELOPING THE SPIRIT OF COMMON BROTHERHOOD**

### A REPORT ON CELEBRATION OF NATIONAL UNITY DAY 2022

OFFICE OF THE PRINCIPAL SONARI COLLEGE P.O.: Sonari, Dist.: Charaideo (Assam) PIN 785690 e-mail:principalsonaricollege@gmail.com Phone No .03772 256515(O) Date 31-10-2022 Ref. No. ..... A Brief Report on Observance of Rastriya Ekta Diwas at Sonari College. The Sonari College fraternity observed the Rastriya Ekta Divas on 31.10.2022 commemorate the birth anniversary of Sardar Vallabhbhai Patel as a part the national programme. At 6.00A.M. about 100 students participated in the 'Run For Unity' event from the public play ground to the Deputy Commissioner's off