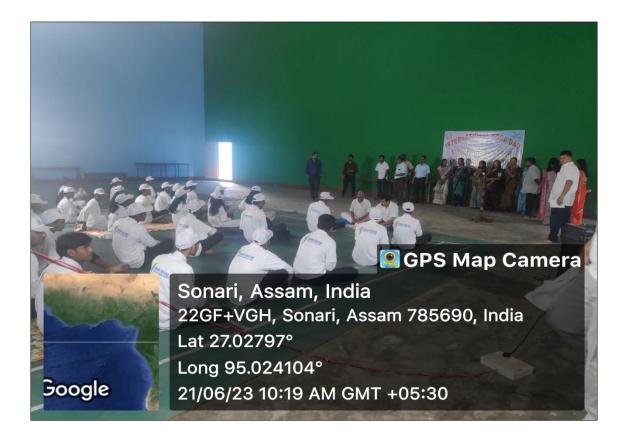

#### **RONGALI BIHU ADORONI CELEBRATION - 2023**

Principal SONARI COLLEGE SONARI

Criterion 7

**Affiliated to Dibrugarh University** 

#### **RONGALI BIHU ADORONI CELEBRATION - 2023**