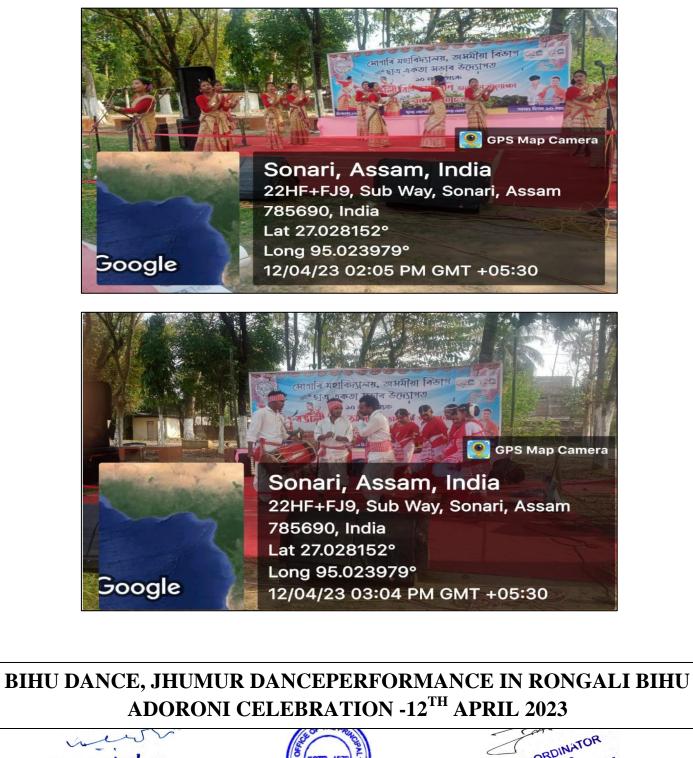

#### **RONGALI BIHU ADORONI CELEBRATION - 2023**

# A SMALL TRADITIONAL FEAST ARRANGED ON BIHU ADORONI 12-04-2023

CO-ORDINATOR SONARI COLLEGE

Criterion 7

**Affiliated to Dibrugarh University** 