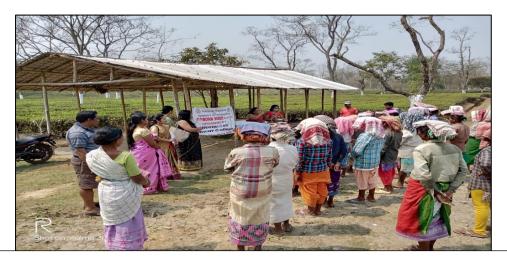

THE AWARENESS PROGRAMME WAS ALSO ORGANIZED AT GUWALA PATHAR TE ON

Principal SONARI COLLEGE SONARI

Criterion 7

#### INITIATIVES TAKEN FOR PROVIDINGCOMMUNAL, SOCIOECONOMIC HARMONY

ONE DAY AWARENESS PROGRAMME ON CORONA VIRUS WAS ORGANIZED BY IQAC & NSS UNIT, SONARI COLLEGE AT JOBOKA TE ON 18-03-2020.

45 Principal SONARI COLLEGE SONARI