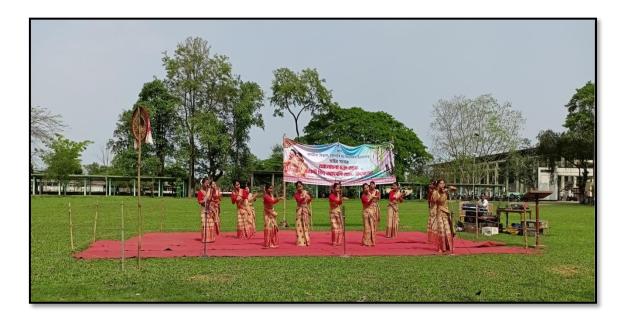

#### **RONGALI BIHU ADORONI CELEBRATION - 2022**

# Academic Discussion and Celebration of Rongali Bihu 2022 organized by Sonari College Student's Union & Department of Assamese on 19.04.2022

Rongali Bihu was observed with an Academic Discussion Session and Welcome Ceremony organized by the Sonari College Student's Union and the Department of Assamese on 19.04.2022. The faculty and students actively participated in the programme and it was attended by invited guests and artists as well.