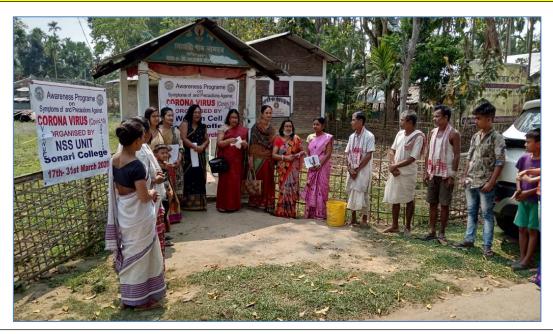

#### INITIATIVES TAKEN FOR PROVIDINGCOMMUNAL, SOCIOECONOMIC HARMONY

A ONE DAY AWARENESS PROGRAMME WAS ORGANIZED JOINTLY BY THE WOMEN CELL AND NSS UNIT OF SONARI COLLEGE ON 17-03-2020 IN THE ADOPTED VILLAGE OF SONALIPAM ON THE TOPIC ENTITLED "SYMPTOMS AND PRECAUTIONS AGAINST CORONA VIRUS".