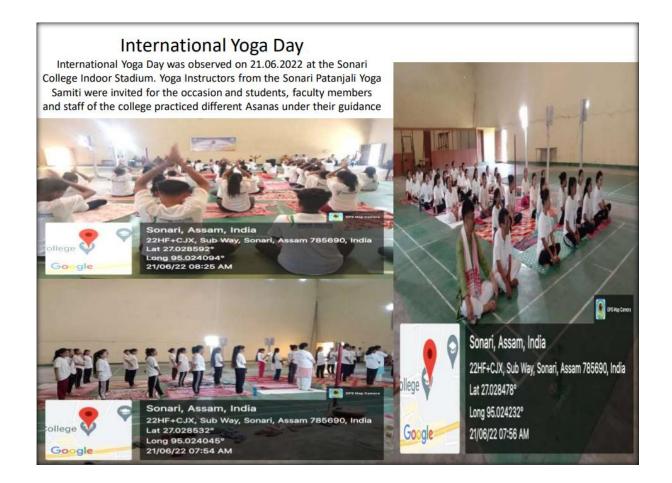

t 21/6/21 7 Priyanka Bergohain Gogoi De ailciai 4. Rabib. Mahanta Whater 16102 10. Mine owen I hon 11. Dudit Phrage 12. Manash Dutto Martin and 13 . Dibjajani kom 14. Diexe dhave Channe: 15: Bireal Gogoi Af 16. Diel Between Chely Barro 18 Derle Dutte 19 11 Anep Dar 20 11 have Brenn -D's AD Rhandy . Ph 21 Phanistre Mr. Bauch 22 Nakadip Konwar NKONIZ a practical service of yoga was held in the indoor stadium of sonne college in rulation a the celebration of International yoga Siras





son-CO-ORDINATOR SONARI COLLEGE

Criterion 7





## DEVELOPING THE SPIRIT OF COMMON BROTHERHOOD THROUGH YOGA





# **CELEBRATION OF INTERNATIONAL YOGA DAY-2022**

# 21 ST JUNE 2022







Criterion 7



## **Affiliated to Dibrugarh University**

### DEVELOPING THE SPIRIT OF COMMON BROTHERHOOD THROUGH YOGA



# **CELEBRATION OF INTERNATIONAL YOGA DAY-2022**

# 21 ST JUNE 2022







Criterion 7





# PROCEEDINGS OF INTERNATIONAL YOGA DAY CELEBRATION 2022

20-06-22 (2187 June 22) International yoge DAY Celebrations combert present :-1. Dr. isimal chandre ero mi 21.06-22 2. Phanischie for Bornah 5. Dr. Roshunath Kagyuns Raus 21-06-22 4. Jrofe Pronzad Purkar . 1/6/22 2. Line Inc. . An hidy gooding 21/06/22 Arcausmeta Patowary Parlos 12 Artika Talvie day The 1/06/2: Az 21/06/22 2 8 Manukanjan Komoas 9. Chupen ch Schingia 10. Duch Duch. B 2106-22 Ga 2176/2024 11 De Suparjali Segai . Spor gilos/22 12. Anjinara Begun Algon 21/06/22 13. 11 12. Lucky chedia. 15. Parishnila konvas Ray 11. 6.22 18. Reknamini Gogoi 19. Abhisa hugas Altachici 20/ Ritashri gogoi Pogor 21) Rayo, Gagoi (23) Kristmalie Labon