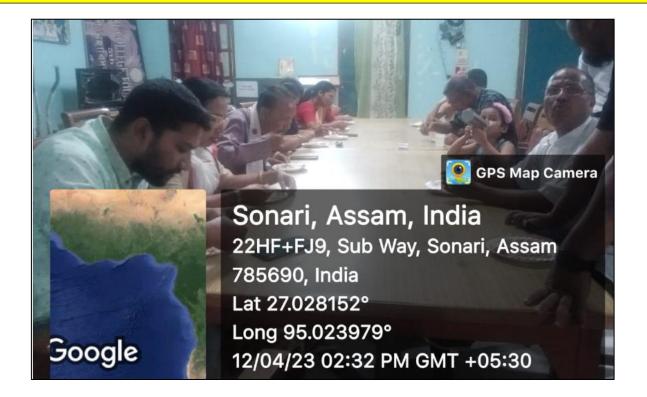

# A SMALL TRADITIONAL FEAST ARRANGED ON BIHU ADORONI 12-04-2023

CO-ORDINATOR SONARI COLLEGE

Criterion 7

**Affiliated to Dibrugarh University** 