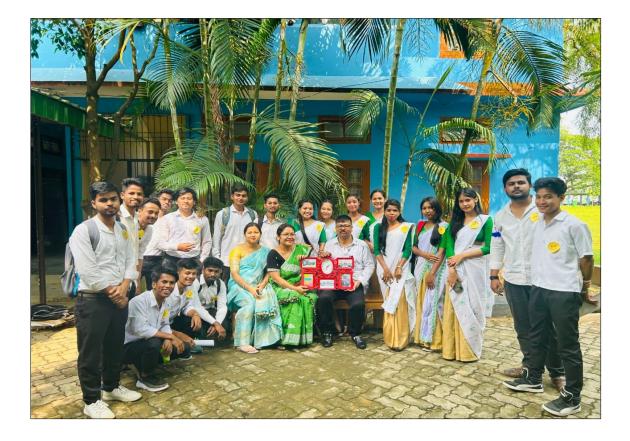

#### **RONGALI BIHU ADORONI CELEBRATION - 2022**

# Academic Discussion and Celebration of Rongali Bihu 2022 organized by Sonari College Student's Union & Department of Assamese on 19.04.2022

Rongali Bihu was observed with an Academic Discussion Session and Welcome Ceremony organized by the Sonari College Student's Union and the Department of Assamese on 19.04.2022. The faculty and students actively participated in the programme and it was attended by invited guests and artists as well.