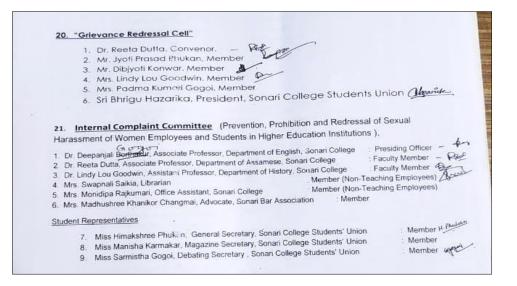

erion 7



**Affiliated to Dibrugarh University** 

### **STUDENTS UNION OF SONARI COLLEGE- (2021-2022)**

### THE UNION REPRESENT THE STUDENTS AND TAKE ACTIVE PART IN COMMUNICATING WITH THE ADMINISTRATION ON THEIR BEHALF. THEY PROMOTE THE WELFARE OF STUDENTS IN BOTH ACADEMIC AND EXTRACURRICULAR ACTIVITIES.







Criterion 7



### **Affiliated to Dibrugarh University**

### **REPRESENTATION OF STUDENTS IN ACADEMIC AND ADMINISTRATIVE BODIES/ COMMITTEES OF THE COLLEGE.**



**EMPLOYEES AND STUDENTS REGULATION.** 





#### REPRESENTATION OF STUDENTS IN ACADEMIC AND ADMINISTRATIVE BODIES/ COMMITTEES OF THE COLLEGE. 2022-23





nersi Principal SONARI COLLEGE SONARI





Criterion 7



#### REPRESENTATION OF STUDENTS IN ACADEMIC AND ADMINISTRATIVE BODIES/ COMMITTEES OF THE COLLEGE. 2022-23



| The Internal Committee     Principal     Dr. Sunil Dutta     Dr. Lucky Chetia     Ranjit Kr. Baruah     Bhrigu Hazarika (P. asident, SCSU     Mrs. Juli Rajkhowa | entation of Rights of Persons with Disabilitie<br>- Chairman, |
|------------------------------------------------------------------------------------------------------------------------------------------------------------------|---------------------------------------------------------------|
|------------------------------------------------------------------------------------------------------------------------------------------------------------------|---------------------------------------------------------------|

new Principal SONARI COLLEGE SONARI



CO-ORDINATOR IQA.C SONARI COLLEGE

Criterion 7



**Affiliated to Dibru