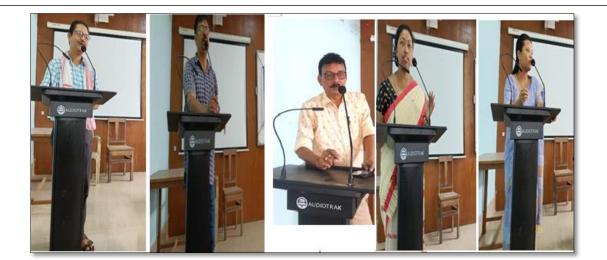

#### **RONGALI BIHU ADORONI CELEBRATION - 2022**

# Academic Discussion and Celebration of Rongali Bihu 2022 organized by Sonari College Student's Union & Department of Assamese on 19.04.2022

Rongali Bihu was observed with an Academic Discussion Session and Welcome Ceremony organized by the Sonari College Student's Union and the Department of Assamese on 19.04.2022. The faculty and students actively participated in the programme and it was attended by invited guests and artists as well.