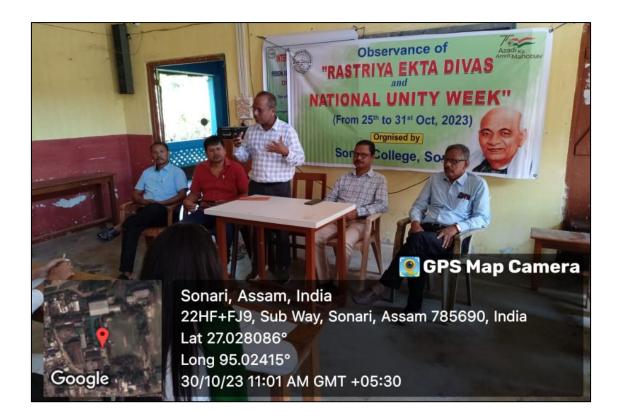

was. At the very out set the programme coordinator Dr. Chakrapani Patir narrated the contribution of Sardar Vallabhbhai Patel in the context of the making of integrated modern India. The Principal, Dr. Bimal Chandra Gogoi gave a brief speech on the significance of Rastriya Ekta Diwas and Sarder patel's role in nation building. The programme came to conclusion with the prescribed Rastriya Ekta Diwas pledge taken by all members of the college which was read out by the principal. Principal Sonari College, CO-ORDINATOR ICA.C SONARI COLLEGE N Principal SONARI COLLEGE SONARI Criterion 7 **INSTITUTIONAL VALUES AND BEST PRACTICES** 



**Affiliated to Dibrugarh University** 

## **DEVELOPING THE SPIRIT OF COMMON BROTHERHOOD**

## CELEBRATION OF NATIONAL UNITY DAY ON 30<sup>TH</sup> OCTOBER 2023.



Principal SONARI COLLEGE SONARI



CO-ORDINATOR ICA.C SONARI COLLEGE

Criterion 7



**Affiliated to Dibrugarh University** 

## **DEVELOPING THE SPIRIT OF COMMON BROTHERHOOD**

## CELEBRATION OF NATIONAL UNITY DAY- 31<sup>ST</sup> OCTOBER 2023.



45 Principal SONARI COLLEGE SONARI



CO-ORDINATOR SONARI COLLEGE

Criterion 7



## **Affiliated to Dibrugarh University**

#### **DEVELOPING THE SPIRIT OF COMMON BROTHERHOOD**

# CELEBRATION OF NATIONAL UNITY DAY- 30<sup>ST</sup> OCTOBER 2023 . ESSAY COMPETION AMONG STUDENTS.



Principal SONARI COLLEGE SONARI





Criterion 7



**Affiliated to Dibrugarh University** 

#### **DEVELOPING THE SPIRIT OF COMMON BROTHERHOOD**

### A REPORT ON CELEBRATION OF NATIONAL UNITY DAY 2023

Date-31/10/2023 Observence of RASTRINA EXTA DIVAS and MATIONAL U