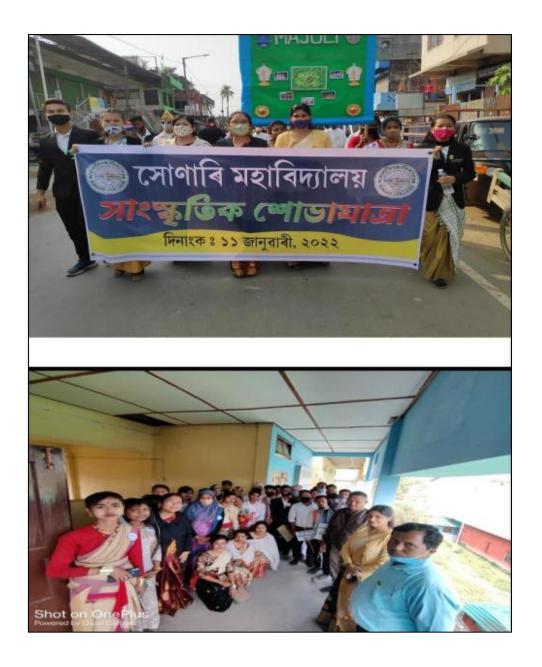

ia 22GF+VGH, Sonari, Assam 785690, India Lat 27.027985° Long 95.024094° 18/01/23 10:50 AM GMT +05:30

Principal SONARI COLLEGE





Criterion 7



**Affiliated to Dibrugarh University** 

## **ANNUAL SPORTS WEEK-2023**



Principal SONARI COLLEGE SONARI





Criterion 7



## **Affiliated to Dibrugarh University**

## **ANNUAL SPORTS WEEK-2023**











Criterion 7





## **CULTURAL RALLY ON OCCASION OF ANNUAL SPORTS WEEK-2023**



CULTURAL RALLY IN COLLEGE WEEK WHICH ESTABLISHES POSITIVE ATTITUDE AND SENSITIZES PEOPLE OF DIFFERENT RACIAL AND CULTURAL BACKGROUND TO LIVE IN HARMONY.

Principal NARI COLLEGE





Criterion 7



## **Affiliated to Dibrugarh University**





Principal SONARI COLLEGE SONARI





Criterion 7





## **CULTURAL RALLY ON OCCASION OF ANNUAL SPORTS WEEK-2022**



Principal SONARI COLLEGE SONARI





Criterion 7





## **ANNUAL SPORTS WEEK-2023**



FASHION SHOW SHOWCASING THE DIFFERENT DRESSES OF DIFFERENT COMMUNITIES OF ASSAM PERFORMING DIHA NAAM IN THE ANNUAL COLLEGE WEEK-2022

Principal SONARI COLLEGE





Criterion 7



## WALL MAGAZINE

EACH DEPARTMENT AND THE GIRLS AND BOYS COMMON ROOMS HAVE A WALL MAGAZINE WHERE STUDENTS GET THE CHANCE TO DISPLAY THEIR TALENT, CREATIVITY AND UTILIZE LANGUAGE FOR CONVEYING IDEAS.

WALL MAGAZINE COMPETITION IS HELD DURINGTHE ANNUAL COLLEGE WEEK WHERE EVERYDEPARTMENT COMPETE. THE STUDENTS AREEMOTIONALLY ATTACHED TO THIS COMPETITION.

Principal SONARI COLLEGE SONARI



CO-ORDINATOR SONARI COLLEGE

Criterion 7





## WALL MAGAZINE-2022









an-CO-ORDINATOR IQA.C SONARI COLLEGE

Criterion 7





## WALL MA