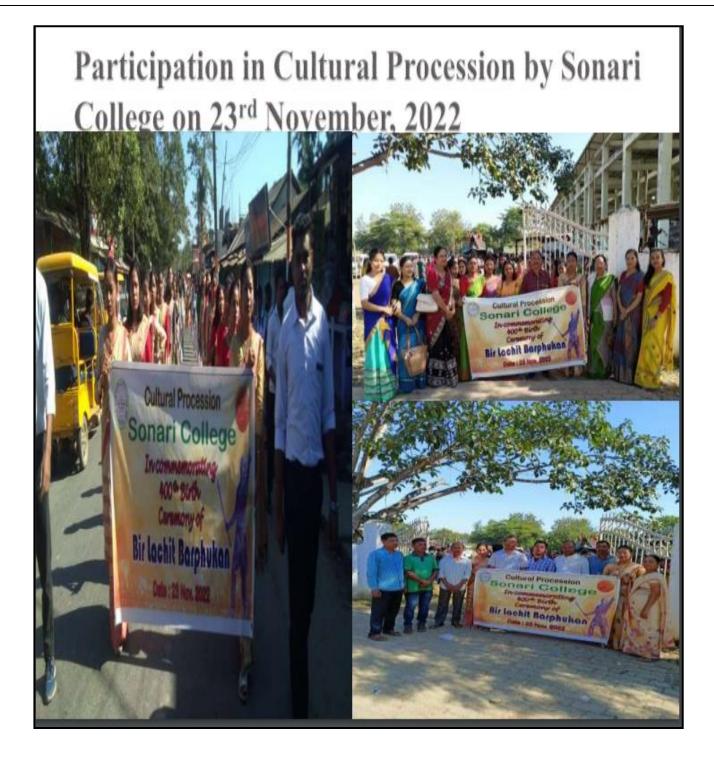

## Participation in Cycle Rally by Students of Sonari College on 22<sup>nd</sup> November, 2022

Principal COLLEGE SONARI SONARI

Participation in Cultural Procession by Sonari College on 23.11.2022

Principal SONARI COLLEGE SONARI