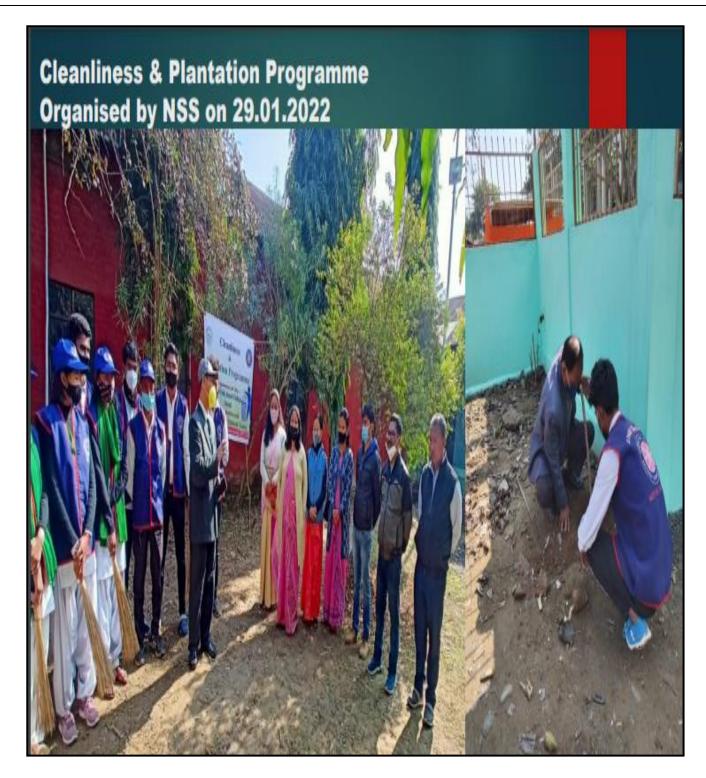

Cleanliness & Plantation Programme organized by NSS on 29.01.2022

Principal SONARI COLLEGE SONARI

COLORDINATOR SONARI COLLEGE

**Sanitization Programme** 

Principal SONARI COLLEGE SONARI

COLORDINATOR SONARI COLLEGE