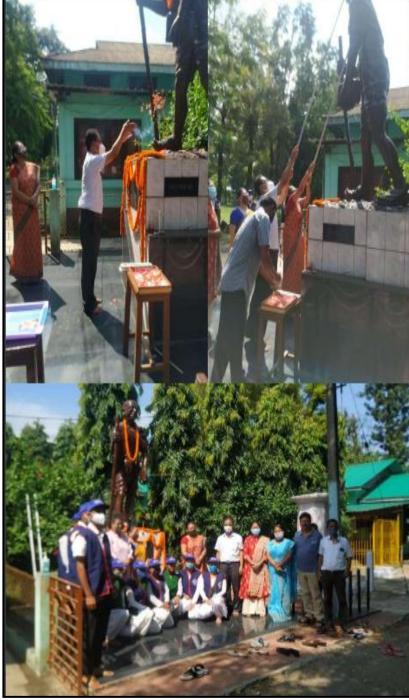

Principal SONARI COLLEGE SONARI

Gandhi Jayanti 2021

Sonari College celebrated Gandhi Jayanti on 2<sup>nd</sup> October 2021 by garlanding the statue of Mahatma Gandhi. Staff and students were present at the occasion.