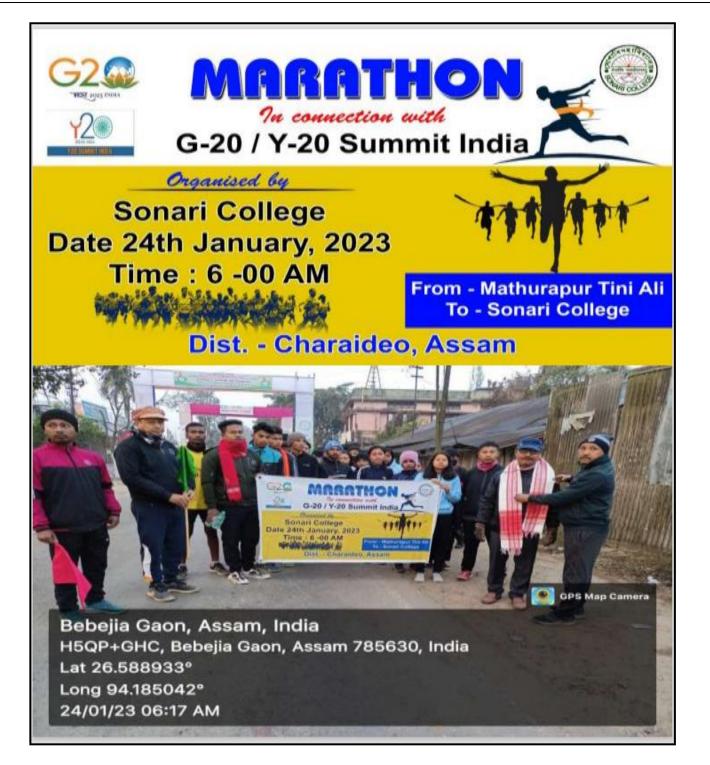

## Quiz Competition and Art Competition organised by Sonari College on 23<sup>rd</sup> November, 2022

G-20 Marathon organized by Sonari College on 24.01.2023

enti Principal SONARI COLLEGE SONARI

Participation of Bhupendra Sangeet on 5.11.2022