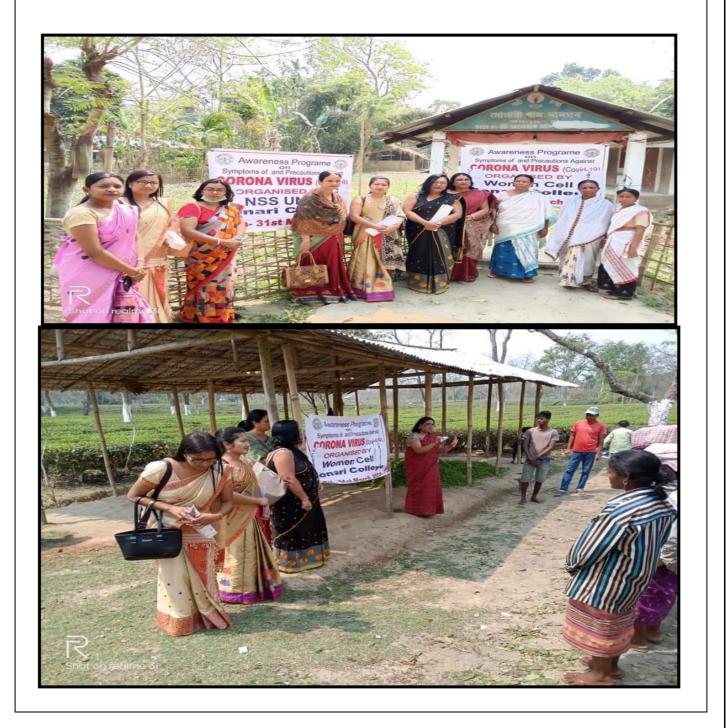

यालिमि ६.९ यांब

डाली कि ट्यापबी ट्याक रेपयांत्रन

Awareness Programme Women Cell and NSS at Teok T.E

# সোণাৰি মহাবিদ্যালয়ৰ মহিলা কোষৰ সজাগতা সভা

সোণাৰি : নিজা প্ৰতিবেদক, ২৬ ছেপ্টেম্বৰ: চৰাইদেন্ট জিলাৰ অন্যতম উচ্চ শিক্ষানুষ্ঠান সোণাৰি মহাবিদ্যালয়ৰ মহিলা কোষ আৰু ৰাষ্ট্ৰীয় সেৱা আঁচনিৰ সহযোগত সোণাবিৰ জবকা আৰু চিয়ক চাহ বাগিচাত মহিলাসকলৰ মাজত বিভিন বিষয়ত সজাগতা'সৃষ্টি কৰাৰ উদ্দেশ্যেরে ২০ আর ২২ ছেপ্টেম্বৰত সজাগতা অনুষ্ঠান অনুষ্ঠিত কৰা হয়। বিশেষকৈ অন্ধবিশ্বাস,ভাইনী হত্যা,বালা বিবাহ, পৰিষ্কাৰ-পৰিচ্ছয়াতা , বডিড আৰু সামাজিক মাধ্যমৰ দ্বাৰা হ'ব পৰা যিকোনো সমসাৰ ওপৰত শ্ৰমিক মহিলা সকলক সন্ধাগ কৰোৱাটোৱেই আছিল এই সজাগতা অনুষ্ঠানৰ মল উদ্দেশ্য। মহাবিদ্যালয়খনৰ অধ্যক্ষ তথা বাগিচাখনৰ পৰিচালকলয়ৰ তৎপৰতাৰ বাবে এই অনুষ্ঠান সফল ৰূপত অনুষ্ঠিত হোৱাৰ বাবে অনুষ্ঠানৰ উদ্যোক্তাসকলে সংশ্লিষ্ট পক্ষক সংবাদ মাধাম যোগে ধনাবাদ জাপন করিছে। সজাগতা সভাখনত যোগাযোগৰ দায়িত পালন কৰাৰ লগতে বিশেষভাৱে সহযোগ কৰা অধ্যাপক সুশীল চুড়ীক উদ্যোক্তাসকলে বিশেষভাৱে ধনাবান জাপন কৰে।

# Awareness Programme

An Awareness Programme was undertaken as part of Community Work by the Women Study Cell, Sonari College in Collaboration with NSS unit, Sonari College in the Teok Tea Estate to generate awareness regarding evils of child marriage, proper use of social media and trafficking of women on 23rd September, 2021. The tea garden management was also involved in the programme.