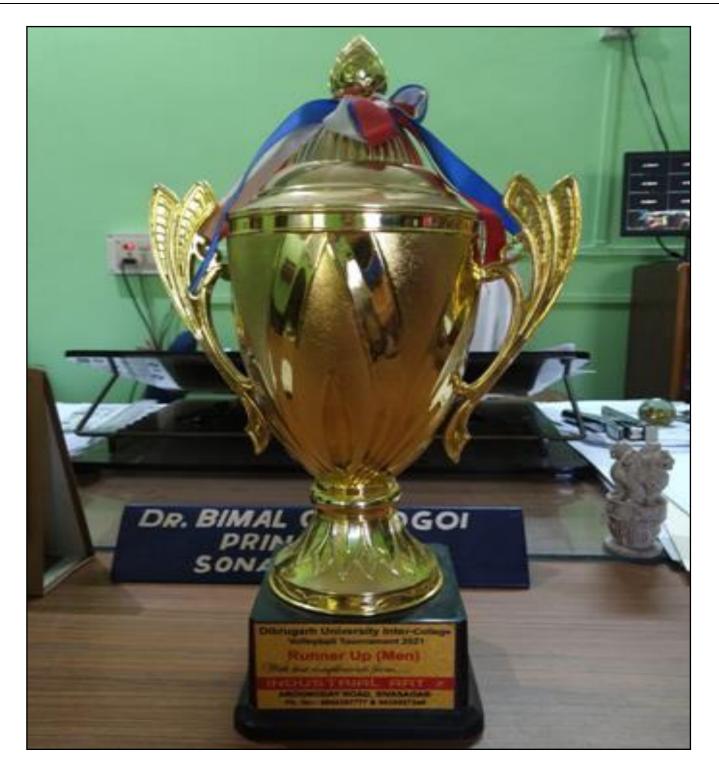

## The Sonari College Boys Volleyball Team secured the Runners-Up position in the Inter College Volleyball Tournament, 10th-11th December, 2021 IVERSITY SPORTS BOARD DI INTER COLLEGE VOLLEY BALL TOURNAMENT (MENWOMEN) 2021 - 2022 CERTIFICATE OF MERIT Inothe Principal Sonais College Winner / Runner-Up / J" Place Inter College Volley Ball Tournament (Men / Women) P6C:01 feld at plann Hennath Sarma College, Steasagar from 10<sup>4</sup> December to 11" December 2021. O.U. Sports Board Organizing Committee