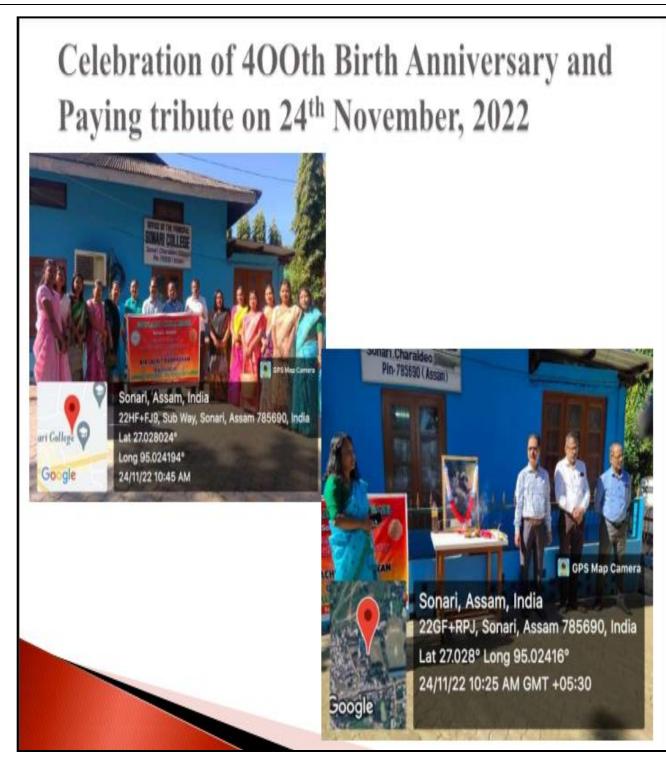

#### National Workshop NEP 2022

ens Principal SONARI COLLEGE SONARI

CO-ORDINATOR Car-SONARI COLLEGE

Celebration of 40<sup>th</sup> Birth Anniversary and Paying tribute 24.11.2022

Principal SONARI COLLEGE SONARI