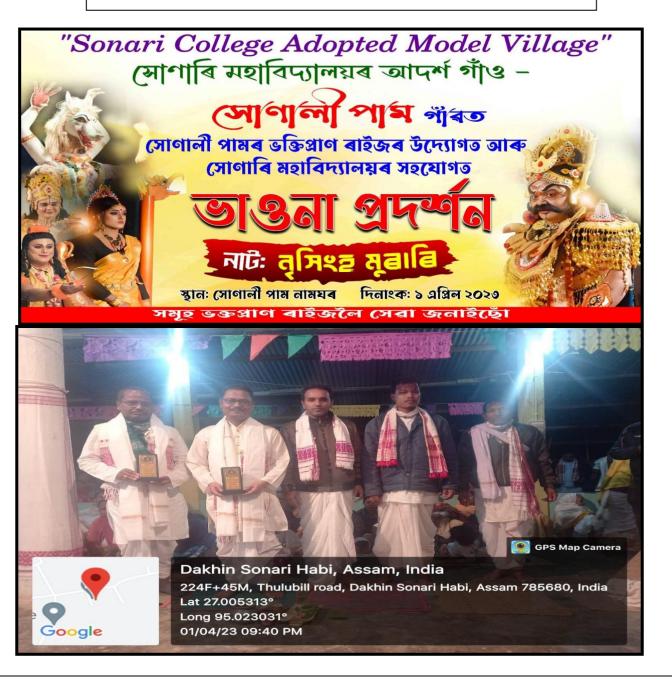

সোগরি : নিচা প্রতিকের, ১৪ জন : সোগরি মহাবিদালনে 'বক্ষর এবন্দান (চন, এন চি চিব এছটেক) উদোগত মহাবিদালনে অসমীয় আরু প্রশী বিজন বিভাগে সহযোগত 'বহনকম বিবাদৰ বাবে আবর্তনার ব্যবস্থানা আরু ইয়ার দুষ্ট সময়ার মুখামুখির উপাসনা শীর্বিক এখন বস্ত্রীয় গর্বায়ন হেনিয়ে ১০ জুনত টীয়ত্ এপ অনলাইনন যোগেনি অনুষ্ঠিত হয়। সোগনি মহাবিদালনে অবাচ চি বিগ চন্দ্র গগৈয়ে অনুষ্ঠানিকতারে ৫৬ টায়েনে বহা হেনিবেখন মুখ্য সমল বন্দ্রি হিচাপে অপ্রতিহ হয়। সোগনি মহাবিদালরে অবাচ চা বিগ্র চন্দ্র গগৈয়ে অনুষ্ঠানিকতারে ৫৬ টায়েনে বহা হেনিবেখন মুখ্য সমল বন্দ্রি হিচাপে আপত্রহণ করে আন্তার্জীয় বিজ্ঞানী, লেম থাতনাম হাই চিকিংসক, মেহালার খিলাইছত 'নেপ্রিয়াই বিজ্ঞানী, লেম থাতনাম হাই চিকিংসক, মেহালার খিলাইছত 'নেপ্রিয়াই বিজ্ঞানী, লেম থাতনাম হাই চিকিংসক, মেহালার খিলাইছত 'নেপ্রিয়াই বিজ্ঞানী, লেম থাকোমা হাই চিকিংসক, মেহালার খিলাইছত 'নেপ্রিয়াই বিজ্ঞানী, লেম থাকোমা হাই চিকিংসক, মেহালার খিলাইছত 'নেপ্রিয়াই বিজ্ঞানী, লেম থাকোমা হাই চিকিংসক, মেহালার খিলাইছত 'নেপ্রিয়াই বিজ্ঞানী লেমে থাকোমা হাই চিকিংসক, মেহালার বিজ্ঞানির ব্যৱস্থাপনার বং কল, ইয়ান অনাব্যা ফিড-অনাজিক উপাধানসমূহ্বে বিয়ায় তন্দ্র আরু তথ্যসহকায়ে বৃত্তি বঢ়াইদ্বার প্রিকজনা বিজ্ঞানী গার্থি ব্যন্দা পাহারে বহু এনচাইকনমেন্ট জাউন্দিন ই পরিকজনা বিজ্ঞানী গার্থির ব্যন্দাপ শর্মায়ে বড়ান্দোয়। সোগরি মহাবিদ্যালার উপাধাক্ষ নিলীপ বঞ্জন কেরায়ো বিয়াটোন সমাক আলোচনা আহাব্যায়।