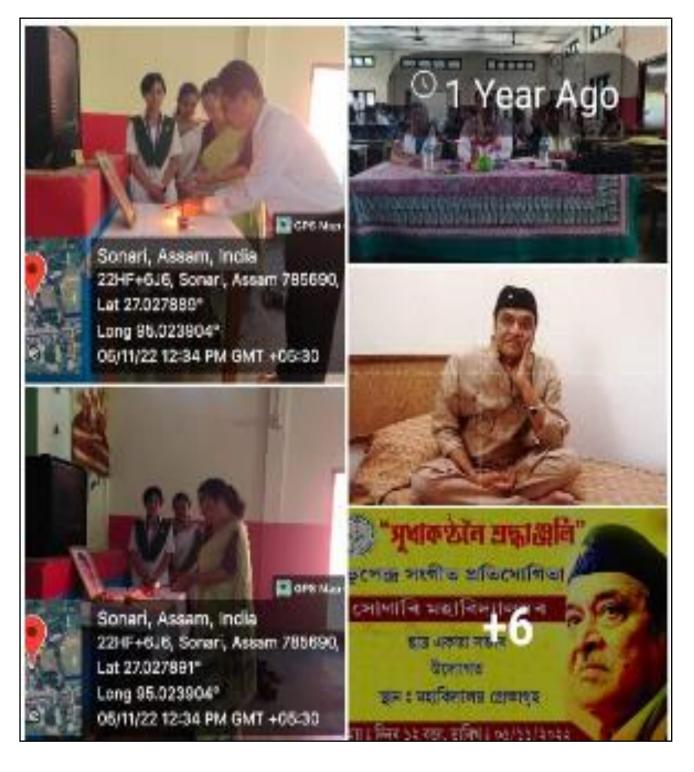

#### Participation of Bhupendra Sangeet on 5.11.2022

ens Principal SONARI COLLEGE SONARI

College Week 2023

**Students Achievements** 