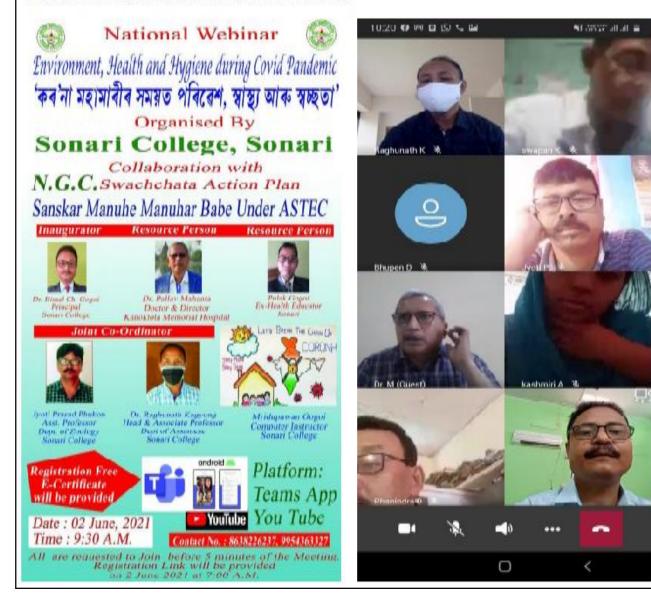

# WEBINAR OF DEPT OF ASSAMESE

vert Principal

SONARI COLLEGE

National Webinar on Environment, Health and Hygiene Held on 02.06.2021

#### NATIONAL WEBINAR ON ENVIRONMENT, HEALTH AND HYGIENE HELD ON 2<sup>nd</sup> JUNE, 2021.

A national webinar on 'Environment, Health and Hygiene during Covid Pandemic' was organized by Sonari College in collaboration with N.G.C. Swachata Action Plan Sanskar Manuhor Babe under ASTEC on 02.06.2021.