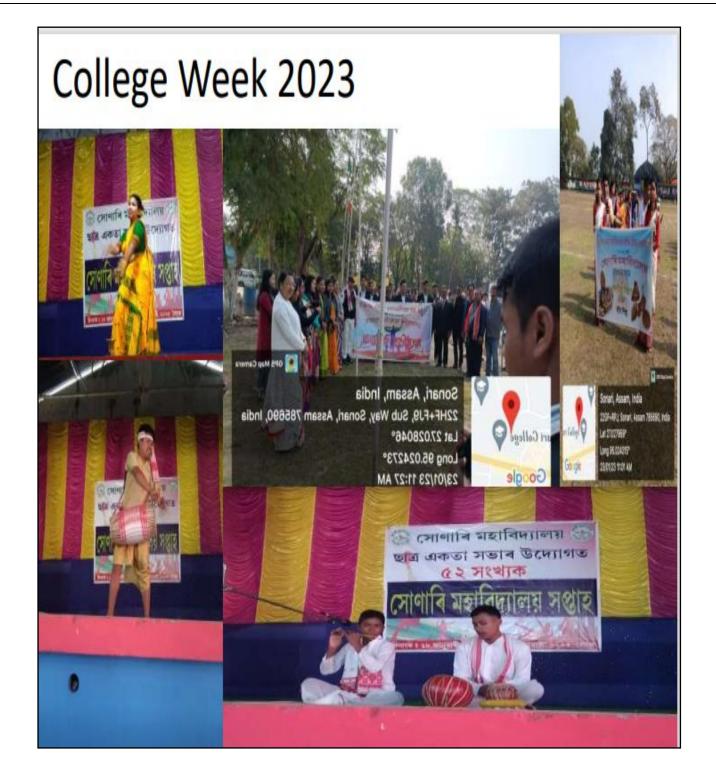

#### Participation of Bhupendra Sangeet on 5.11.2022

ens Principal SONARI COLLEGE SONARI

College Week 2023

**Students Achievements** 