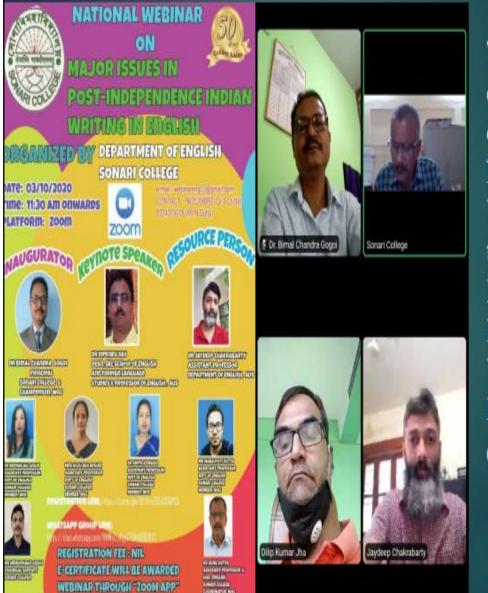

Principal SONARI COLLEGE SONARI

ø

Webinar organized by Dept. of English on 03.10.2020

## WEBINAR OF DEPT OF ENGLISH

The Department of English organized a National Level Webinar on the topic "Major Issues in Post – Independence Writing in English" on 03<sup>rd</sup> October, 2020.

Principal SONARI COLLEGE SONARI