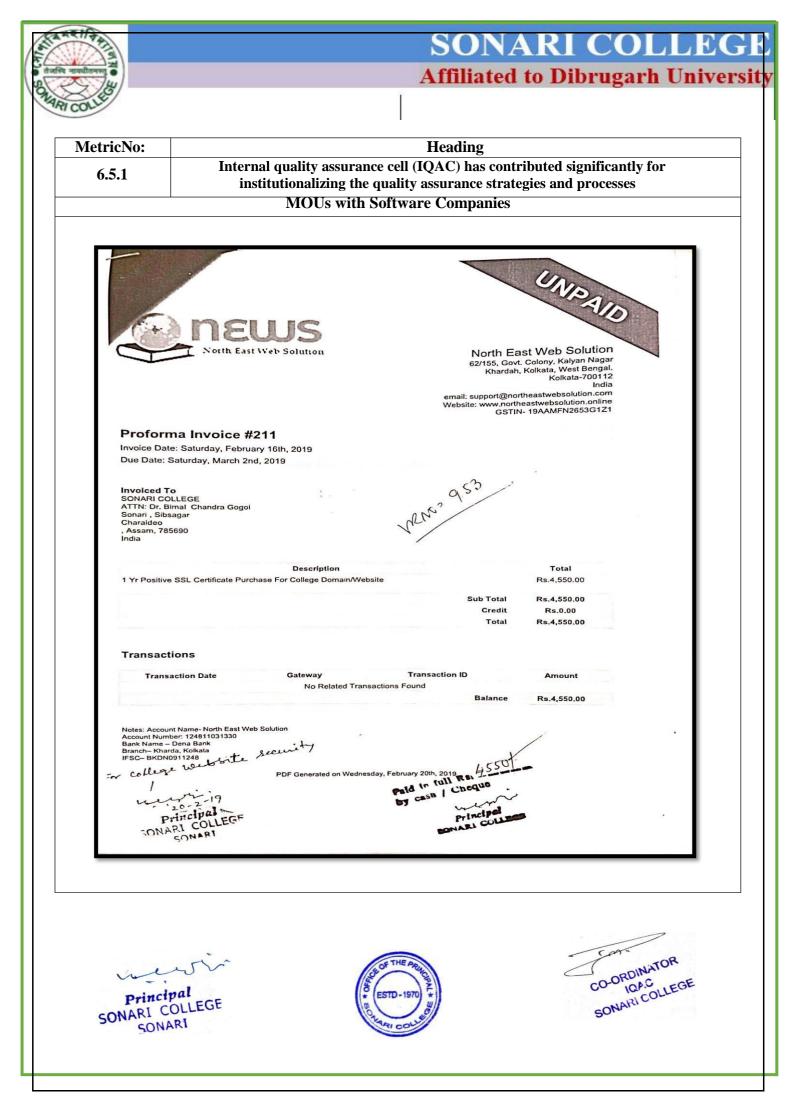

2018-2023

| _ |                   |                                                 |
|---|-------------------|-------------------------------------------------|
|   | Criterion 6       | GOVERNANCE, LEADERSHIPAND MANAGEMENT            |
|   | Key Indicator 6.5 | INTERNALQUALITYASSURANCESYSTEM                  |
|   | Metric No. 6.5.2  | QUALITY AUDIT REPORTS/CERTIFICATE AS APPLICABLE |
|   |                   | AND VALID FOR THE ASSESSMENT PERIOD             |
|   |                   |                                                 |
|   |                   |                                                 |
|   |                   |                                                 |

Submitted to



Submitted by IQAC, Sonari College, P.O. Sonari, Dist : Charaideo, PIN : 785690 (Assam)



| यूको जैंक SONAR                                                                                                                                       | RI<br>ONARI DIST. SIBSA                                                           | Valid for three months only from the date of instrument |
|-------------------------------------------------------------------------------------------------------------------------------------------------------|-----------------------------------------------------------------------------------|---------------------------------------------------------|
| YBE UGOLBank RTGS                                                                                                                                     | RI<br>ONARI,DIST, SIBSA<br>SONARI - ASSAM - 785690<b