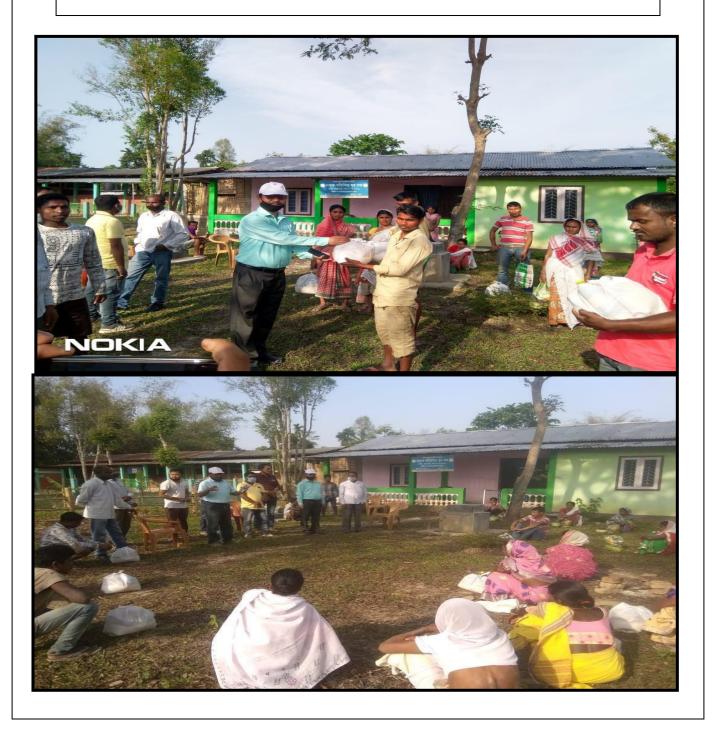

#### NATIONAL WEBINAR ON ENVIRONMENT, HEALTH AND HYGIENE HELD ON 2<sup>nd</sup> JUNE, 2021.

A national webinar on 'Environment, Health and Hygiene during Covid Pandemic' was organized by Sonari College in collaboration with N.G.C. Swachata Action Plan Sanskar Manuhor Babe under ASTEC on 02.06.2021.