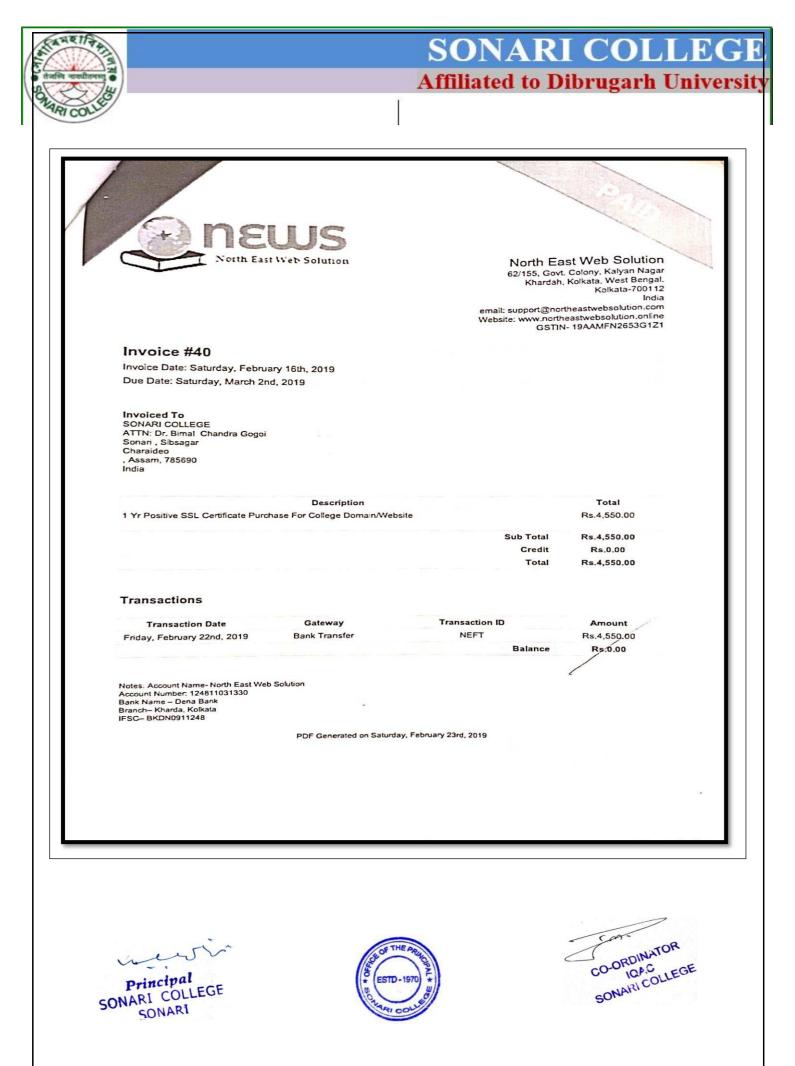

| Branch (Code ) Date 2/<br>Den (Rupees Four Llavoard fixed<br>Vour account No. 0.42601.000.19374<br>charges.<br>FAST NEB SOLUTION<br>DENK<br>970 IFSC Code BK. DND.9/12.42<br>31.3.50<br>Thousand five Lundrad fit<br>Name of Applicant. Binapol S<br>Address P. C. SCART. Dest. C<br>1.7.856.9.9<br>Mobile / Tel No. 9.4.76.5.28.9.49<br>Il be credited to the beneficiary's account on<br>ficiary name particulars will not be used the<br>Signature<br>Print<br>SONAR |



| 8× | ADELLIS                                                                                                                                               | UNPAID                                                                                    |
|----|-------------------------------------------------------------------------------------------------------------------------------------------------------|-------------------------------------------------------------------------------------------|
|    | 62/155, Gov                                                                                                                                           | ast Web Solution<br>t. Colony, Kalyan Nagar<br>t, Kolkata, West Bengal.<br>Kolkata-700112 |
|    | Website: www.north