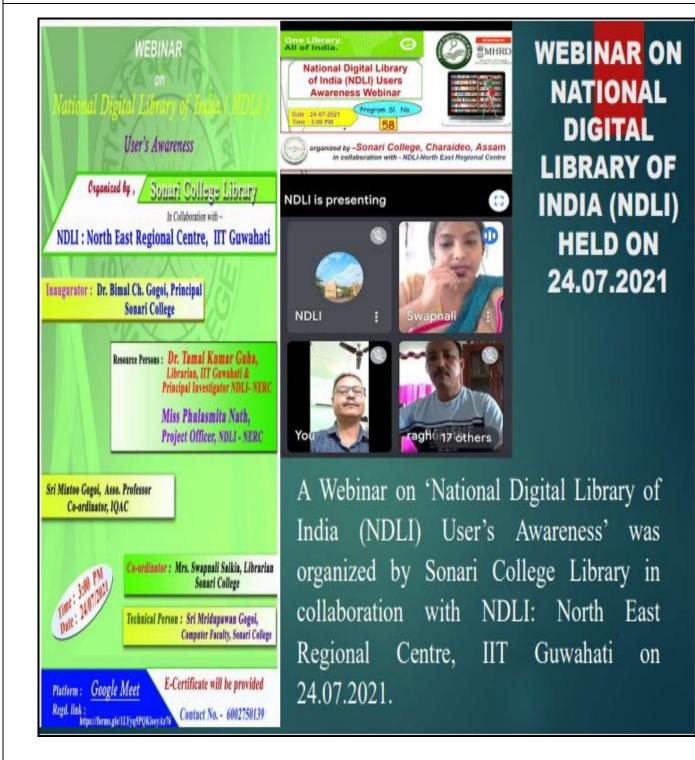

#### Webinar on National Digital Library of India held on 24.07.2021

ners Principal SONARI COLLEGE SONARI

National Webinar on Waste Management held on 13.06.2021

#### NATIONAL WEBINAR ON WASTE MANAGEMENT HELD ON 13 June, 2021

A National Webinar on 'Waste Management for Sustainable Development: A Few Facets of addressing a Wicked Problem' was organized by Swachata Action Plan, N.G.C. Sonari College in Collaboration with Dept of Zoology and Dept. of Assamese, Sonari College, on 13<sup>th</sup> June, 2021.