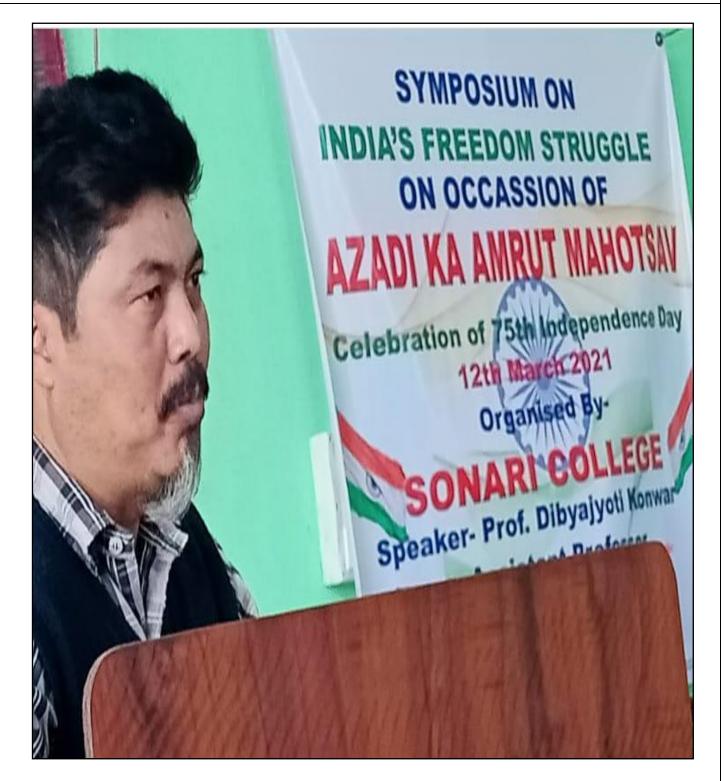

#### WEBINAR ON ENTERPRENEUR DEVELOPMENT AND GOAT FARMING

A Webinar on Entrepreneurship Development, Integrated Goat Farming and Self Rilance: Prospects and Challenges was organised by the Career Counselling Cell of Sonari College on 15.07,2021