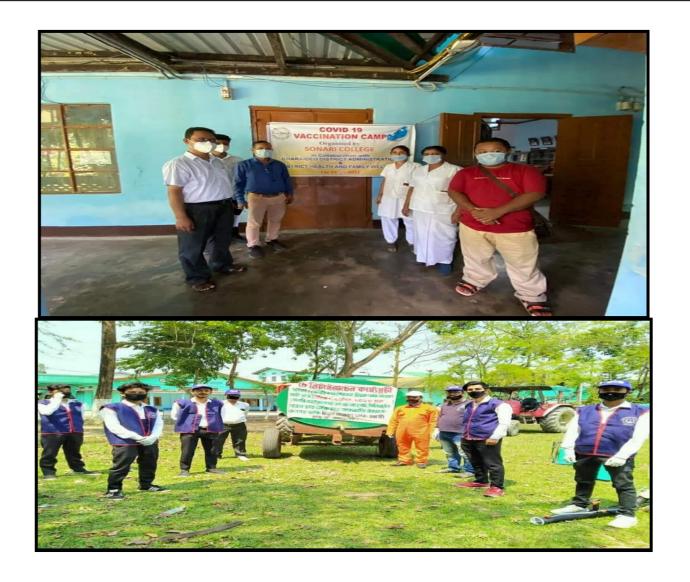

# WEBINAR OF DEPT OF ASSAMESE

vert Principal

SONARI COLLEGE

National Webinar on Environment, Health and Hygiene Held on 02.06.2021

#### NATIONAL WEBINAR ON ENVIRONMENT, HEALTH AND HYGIENE HELD ON 2<sup>nd</sup> JUNE, 2021.

A national webinar on 'Environment, Health and Hygiene during Covid Pandemic' was organized by Sonari College in collaboration with N.G.C. Swachata Action Plan Sanskar Manuhor Babe under ASTEC on 02.06.2021.