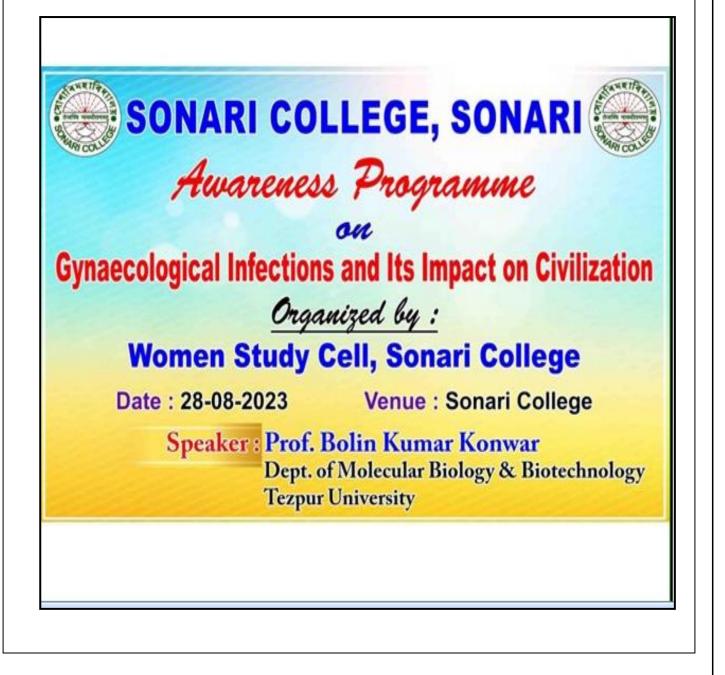

# সোণাৰি মহাবিদ্যালয়ৰ মহিলা কোষৰ সজাগতা সভা

সোণাৰি : নিজা প্ৰতিবেদক, ২৬ ছেপ্টেম্বৰ: চৰাইদেন্ট জিলাৰ অন্যতম উচ্চ শিক্ষানুষ্ঠান সোণাৰি মহাবিদ্যালয়ৰ মহিলা কোষ আৰু ৰাষ্ট্ৰীয় সেৱা আঁচনিৰ সহযোগত সোণাবিৰ জবকা আৰু চিয়ক চাহ বাগিচাত মহিলাসকলৰ মাজত বিভিন বিষয়ত সজাগতা'সৃষ্টি কৰাৰ উদ্দেশ্যেরে ২০ আর ২২ ছেপ্টেম্বৰত সজাগতা অনুষ্ঠান অনুষ্ঠিত কৰা হয়। বিশেষকৈ অন্ধবিশ্বাস,ভাইনী হত্যা,বালা বিবাহ, পৰিষ্কাৰ-পৰিচ্ছয়াতা , বডিড আৰু সামাজিক মাধ্যমৰ দ্বাৰা হ'ব পৰা যিকোনো সমসাৰ ওপৰত শ্ৰমিক মহিলা সকলক সন্ধাগ কৰোৱাটোৱেই আছিল এই সজাগতা অনুষ্ঠানৰ মল উদ্দেশ্য। মহাবিদ্যালয়খনৰ অধ্যক্ষ তথা বাগিচাখনৰ পৰিচালকলয়ৰ তৎপৰতাৰ বাবে এই অনুষ্ঠান সফল ৰূপত অনুষ্ঠিত হোৱাৰ বাবে অনুষ্ঠানৰ উদ্যোক্তাসকলে সংশ্লিষ্ট পক্ষক সংবাদ মাধাম যোগে ধনাবাদ জাপন করিছে। সজাগতা সভাখনত যোগাযোগৰ দায়িত পালন কৰাৰ লগতে বিশেষভাৱে সহযোগ কৰা অধ্যাপক সুশীল চুড়ীক উদ্যোক্তাসকলে বিশেষভাৱে ধনাবান জাপন কৰে।

# Awareness Programme

An Awareness Programme was undertaken as part of Community Work by the Women Study Cell, Sonari College in Collaboration with NSS unit, Sonari College in the Teok Tea Estate to generate awareness regarding evils of child marriage, proper use of social media and trafficking of women on 23rd September, 2021. The tea garden management was also involved in the programme.