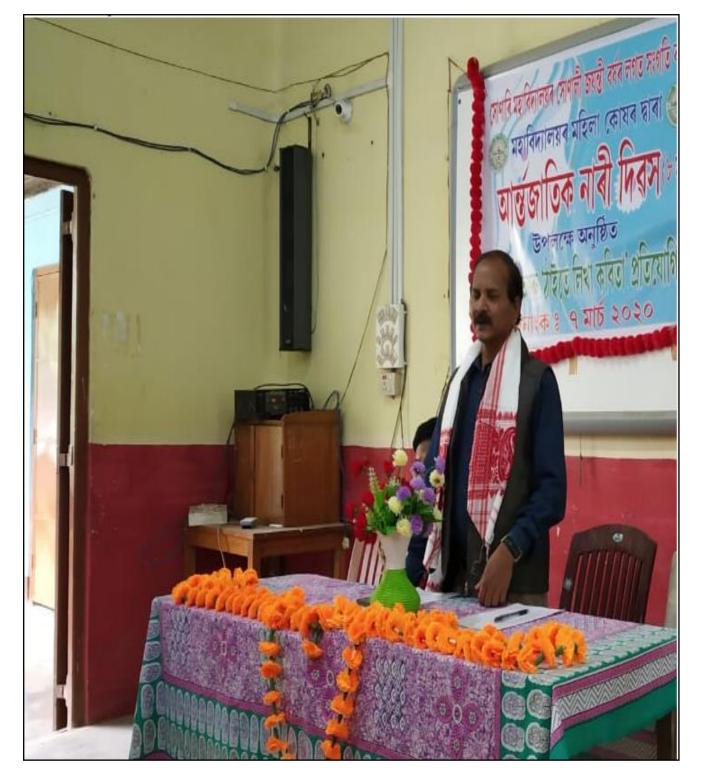

# সোণাৰি মহাবিদ্যালয়ত নাৰী দিৱস উপলক্ষে সভা

সোণাৰি : নিজা প্ৰতিবেদক, ৯ মাৰ্চ : আন্তৰ্জাতিক নাৰী দিৱসৰ লগত সংগতি ৰাখি সোণাৰি মহাবিদ্যালয়ৰ মহিলা অধ্যয়ন কোষৰ উদ্যোগত আৰু ছাত্ৰ একতা সভাৰ সহযোগত আজি এখন সভা অনুষ্ঠিত হয়। সভাত সভাপতিত্ব কৰে মহাবিদ্যালয়ৰ অধ্যক্ষ ড° বিমল চন্দ্ৰ গগৈয়ে। বিশিষ্ট বক্তা হিচাপে সোণাৰি মহাবিদ্যালয়ৰ পদাৰ্থ বিজ্ঞান বিভাগৰ অৱসৰপ্ৰাপ্ত অধ্যাপিকা ৰীণা বৰঠাকুৰে সমাজত নাৰীৰ স্বাধীনতা আৰু সমতা সম্পৰ্কত ভাষণ প্ৰদান কৰে। মহাবিদ্যালয়ৰ উপাধ্যক্ষ ড° সুনীল দন্ত আৰু ইতিহাস বিভাগৰ মুৰব্বী অধ্যাপক সুশীল কুমাৰ চূড়ীয়ে ভাষাগত লিংগ সমতা আৰু ইতিহাসৰ আধাৰত সমাজত নাৰীৰ স্থান সম্পৰ্কত ব্যাখ্যা আগবঢ়ায়। সভাতে মহিলা অধ্যয়ন কোষৰ দ্বাৰা প্ৰকাশিত গ্ৰন্থ 'Women Society and Beyonds Challenges and Opportunities' উন্মোচন কৰা হয়। অনুষ্ঠানটোৰ আঁত 'ধৰে ড° অনিতা কোঁবৰে আৰু শলাগৰ শৰাই আগবঢ়ায় ড° অমৃতা মেচে।