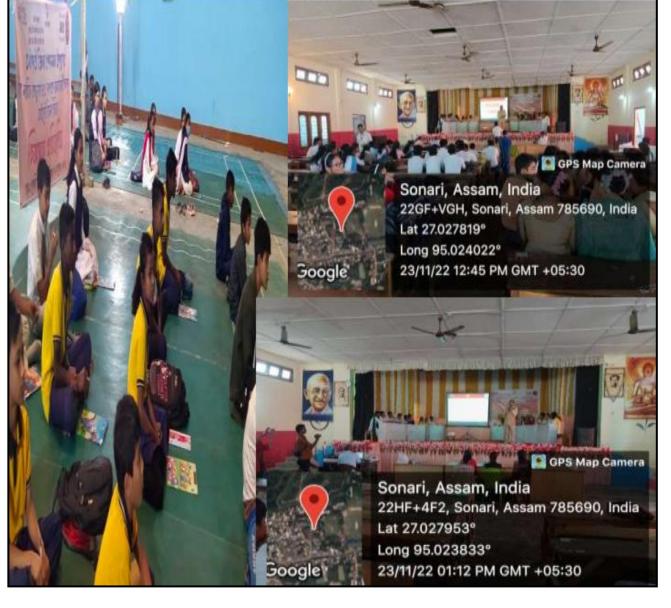

# সোণাৰি মহাবিদ্যালয়ৰ মহিলা কোষৰ সজাগতা সভা

সোণাৰি : নিজা প্ৰতিবেদক, ২৬ ছেপ্টেম্বৰ: চৰাইদেন্ট জিলাৰ অন্যতম উচ্চ শিক্ষানুষ্ঠান সোণাৰি মহাবিদ্যালয়ৰ মহিলা কোষ আৰু ৰাষ্ট্ৰীয় সেৱা আঁচনিৰ সহযোগত সোণাবিৰ জবকা আৰু চিয়ক চাহ বাগিচাত মহিলাসকলৰ মাজত বিভিন বিষয়ত সজাগতা'সৃষ্টি কৰাৰ উদ্দেশ্যেরে ২০ আর ২২ ছেপ্টেম্বৰত সজাগতা অনুষ্ঠান অনুষ্ঠিত কৰা হয়। বিশেষকৈ অন্ধবিশ্বাস,ভাইনী হত্যা,বালা বিবাহ, পৰিষ্কাৰ-পৰিচ্ছয়াতা , বডিড আৰু সামাজিক মাধ্যমৰ দ্বাৰা হ'ব পৰা যিকোনো সমসাৰ ওপৰত শ্ৰমিক মহিলা সকলক সন্ধাগ কৰোৱাটোৱেই আছিল এই সজাগতা অনুষ্ঠানৰ মল উদ্দেশ্য। মহাবিদ্যালয়খনৰ অধ্যক্ষ তথা বাগিচাখনৰ পৰিচালকলয়ৰ তৎপৰতাৰ বাবে এই অনুষ্ঠান সফল ৰূপত অনুষ্ঠিত হোৱাৰ বাবে অনুষ্ঠানৰ উদ্যোক্তাসকলে সংশ্লিষ্ট পক্ষক সংবাদ মাধাম যোগে ধনাবাদ জাপন করিছে। সজাগতা সভাখনত যোগাযোগৰ দায়িত পালন কৰাৰ লগতে বিশেষভাৱে সহযোগ কৰা অধ্যাপক সুশীল চুড়ীক উদ্যোক্তাসকলে বিশেষভাৱে ধনাবান জাপন কৰে।

# Awareness Programme

An Awareness Programme was undertaken as part of Community Work by the Women Study Cell, Sonari College in Collaboration with NSS unit, Sonari College in the Teok Tea Estate to generate awareness regarding evils of child marriage, proper use of social media and trafficking of women on 23rd September, 2021. The tea garden management was also involved in the programme.