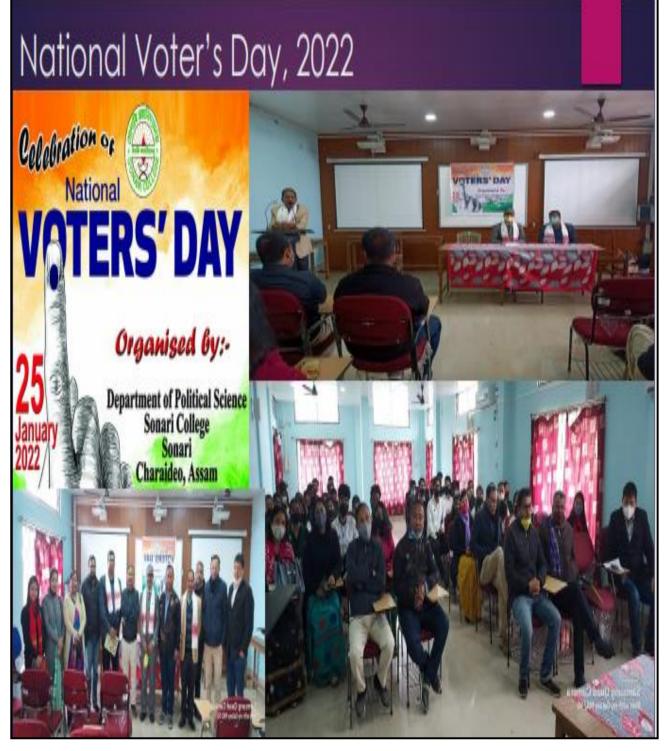

Principal SONARI COLLEGE SONARI

International Girl Child Day, 24.01.2022

National Voter's Day, 2022

Principal SONARI COLLEGE SONARI

CO-ORDINATOR SONARI COLLEGE