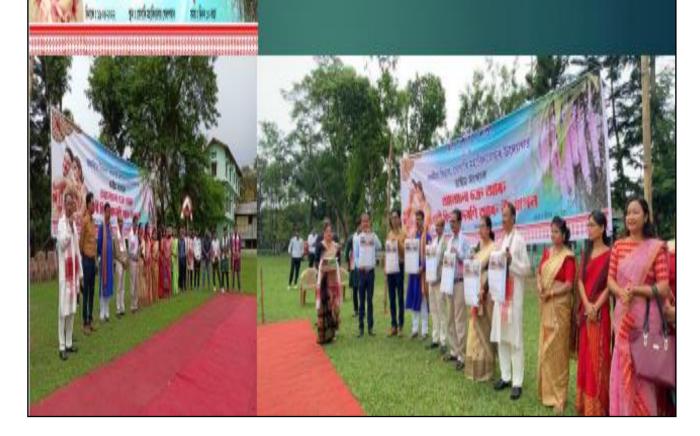

Principal SONARI COLLEGE SONARI

an-CO-ORDINATOR SONARI COLLEGE

Academic Discussion and Celebration of Rongali Bihu 2022 organized by Sonari College Student's Union & Department of Assamese on 19.04.2022

#### Academic Discussion and Celebration of Rongali Bihu 2022 organized by Sonari College Student's Union & Department of Assamese on 19.04.2022 20 100 30

Principal SONARI COLLEGE

SONARI

স্মীয়া বিভাগ, সোণাৰি মহাবিদ্যালয়ৰ উদ্যোগত