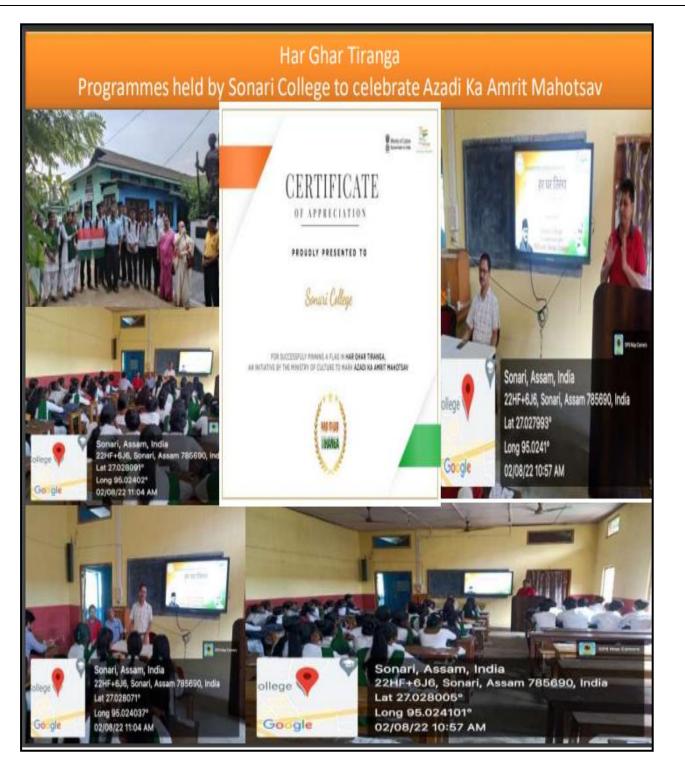

Principal SONARI COLLEGE SONARI

Har Ghar Tiranga Programmes held by Sonari College to Celebrate Azadi Ka Amrit Mahotsav

Principal SONARI COLLEGE SONARI

CO-ORDINATOR IGA:C SONARI COLLEGE

Har Ghar Tiranga Programmes held by Sonari College to Celebrate Azadi Ka Amrit Mahotsav (Part 2)