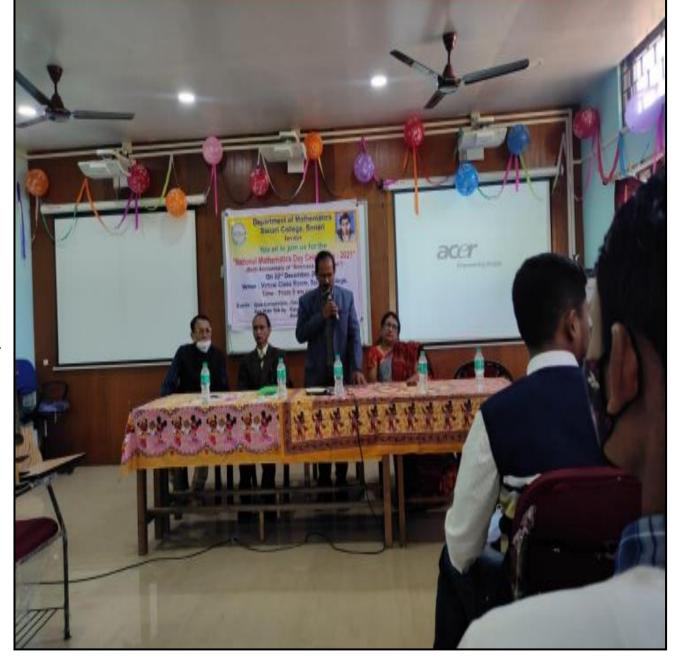

Principal SONARI COLLEGE

SONARI

The Department of Mathematics celebrated 'National Mathematics Day' on 22<sup>nd</sup> December, 2021

Principal SONARI COLLEGE SONARI

CO-ORDINATOR IQA.C SONARI COLLEGE

v

**Observation of World Environment Day, 05.06.2023** 