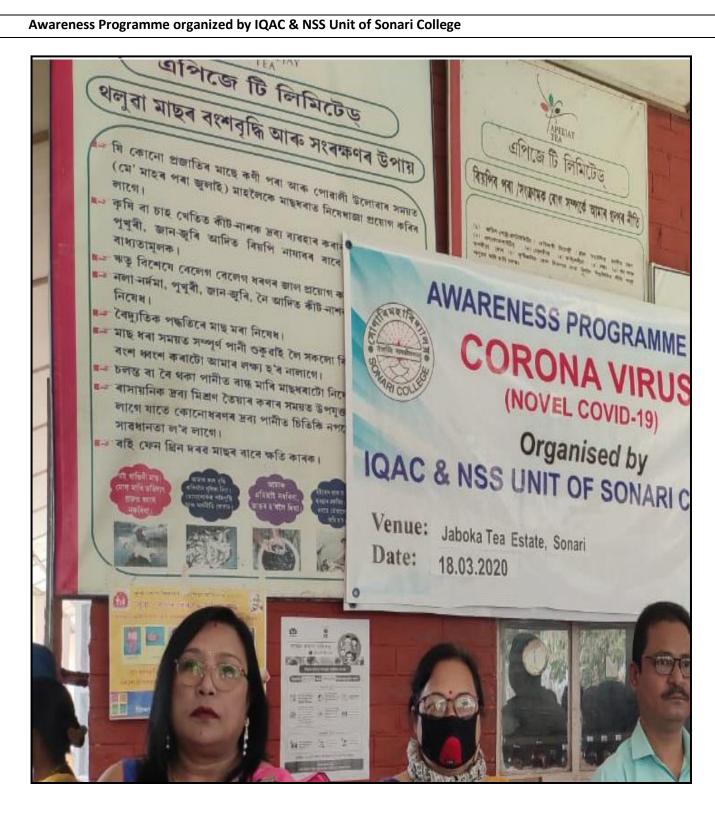

| 7.  | Department of                                                                                       | 2022-2023 |                                                                  | Sapekhati College             |  |
|-----|-----------------------------------------------------------------------------------------------------|-----------|------------------------------------------------------------------|-------------------------------|--|
| /.  | Education,<br>Sonari College<br>MoU on 17-03-<br>2023                                               |           |                                                                  | Supermuti Conege              |  |
| 8.  | Department of<br>History, Sonari<br>College MoU on<br>05.07.2022                                    | 2022-2023 |                                                                  | Moran Mahila<br>Mahavidyalaya |  |
| 9.  | Department of<br>Political Science,<br>Sonari College<br>MoU                                        | 2021-2022 |                                                                  | Gargaon College               |  |
| 10. | Inter-<br>departmental<br>Seminar was<br>organized on<br>22.06.22                                   | 2022-2023 | Dept. of Political<br>Science, History<br>and English            |                               |  |
| 11. | Inter-<br>Institutional<br>Seminar<br>organized by<br>Dept. of History<br>on 20-03-2023             | 2022-2023 |                                                                  | Moran Mahila<br>Mahavidyalaya |  |
| 12. | Academic<br>Discussion and<br>Celebration of<br>Rongali Bihu<br>organized on<br>19.04.2022          | 2021-2022 | Sonari College<br>Student's Union<br>& Department<br>of Assamese |                               |  |
| 13. | Awareness<br>Programme by<br>Women Study<br>Cell on 23-11-<br>2021                                  | 2021-2022 | N.S.S Unit of<br>Sonari College                                  |                               |  |
| 14. | Awareness<br>Programme on<br>Corona Virus on<br>18-03-2020                                          | 2019-2020 | IQAC & N.S.S<br>Sonari College                                   |                               |  |
| 15. | Talk on<br>150 <sup>th</sup> Birth<br>Anniversary of<br>Padmanath<br>Gohain Boruah<br>on 11-12-2021 | 2021-2022 | Department of<br>Assamese and<br>Assam Sahitya<br>Sabha          |                               |  |
| 16. | Inter-<br>departmental<br>Seminar was<br>organized on<br>4.01.2022                                  | 2021-2022 | Dept. of English<br>and the Dept. of<br>An Assamese              |                               |  |