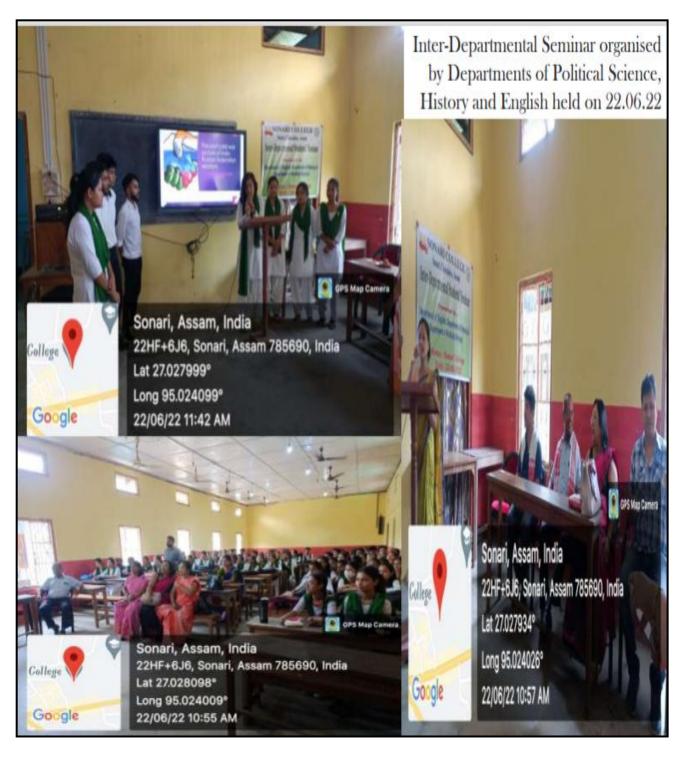

Principal COLLEGE SONARI SONARI

Inter-departmental Seminar was organized by the Dept. of Political Science, History and English held on 22.06.22

Principal SONARI COLLEGE SONARI

Inter-Institutional Seminar organized by Dept. of History