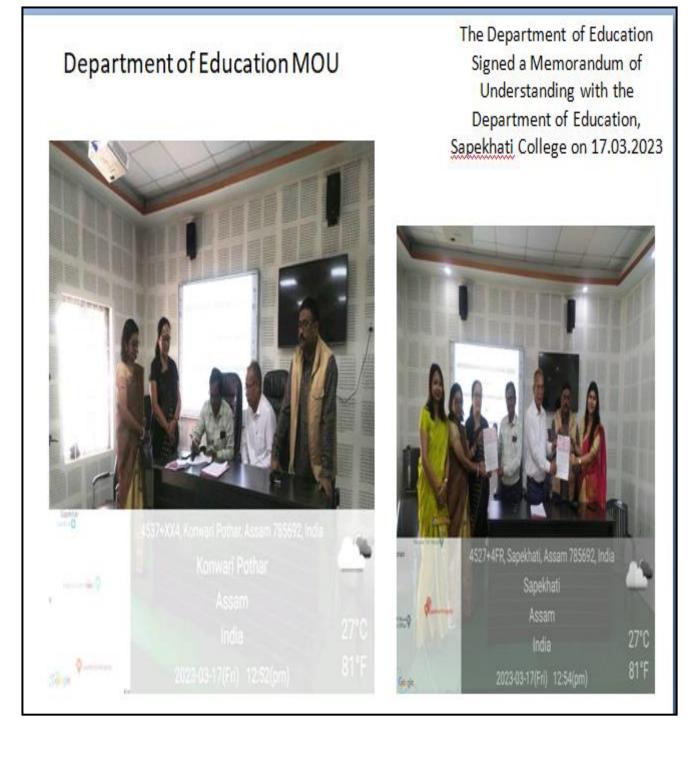

| 7.  | Department of                                                                                       | 2022-2023 |                                                                  | Sapekhati College             |  |
|-----|-----------------------------------------------------------------------------------------------------|-----------|------------------------------------------------------------------|-------------------------------|--|
| /.  | Education,<br>Sonari College<br>MoU on 17-03-<br>2023                                               |           |                                                                  | Supermuti Conege              |  |
| 8.  | Department of<br>History, Sonari<br>College MoU on<br>05.07.2022                                    | 2022-2023 |                                                                  | Moran Mahila<br>Mahavidyalaya |  |
| 9.  | Department of<br>Political Science,<br>Sonari College<br>MoU                                        | 2021-2022 |                                                                  | Gargaon College               |  |
| 10. | Inter-<br>departmental<br>Seminar was<br>organized on<br>22.06.22                                   | 2022-2023 | Dept. of Political<br>Science, History<br>and English            |                               |  |
| 11. | Inter-<br>Institutional<br>Seminar<br>organized by<br>Dept. of History<br>on 20-03-2023             | 2022-2023 |                                                                  | Moran Mahila<br>Mahavidyalaya |  |
| 12. | Academic<br>Discussion and<br>Celebration of<br>Rongali Bihu<br>organized on<br>19.04.2022          | 2021-2022 | Sonari College<br>Student's Union<br>& Department<br>of Assamese |                               |  |
| 13. | Awareness<br>Programme by<br>Women Study<br>Cell on 23-11-<br>2021                                  | 2021-2022 | N.S.S Unit of<br>Sonari College                                  |                               |  |
| 14. | Awareness<br>Programme on<br>Corona Virus on<br>18-03-2020                                          | 2019-2020 | IQAC & N.S.S<br>Sonari College                                   |                               |  |
| 15. | Talk on<br>150 <sup>th</sup> Birth<br>Anniversary of<br>Padmanath<br>Gohain Boruah<br>on 11-12-2021 | 2021-2022 | Department of<br>Assamese and<br>Assam Sahitya<br>Sabha          |                               |  |
| 16. | Inter-<br>departmental<br>Seminar was<br>organized on<br>4.01.2022                                  | 2021-2022 | Dept. of English<br>and the Dept. of<br>An Assamese              |                               |  |