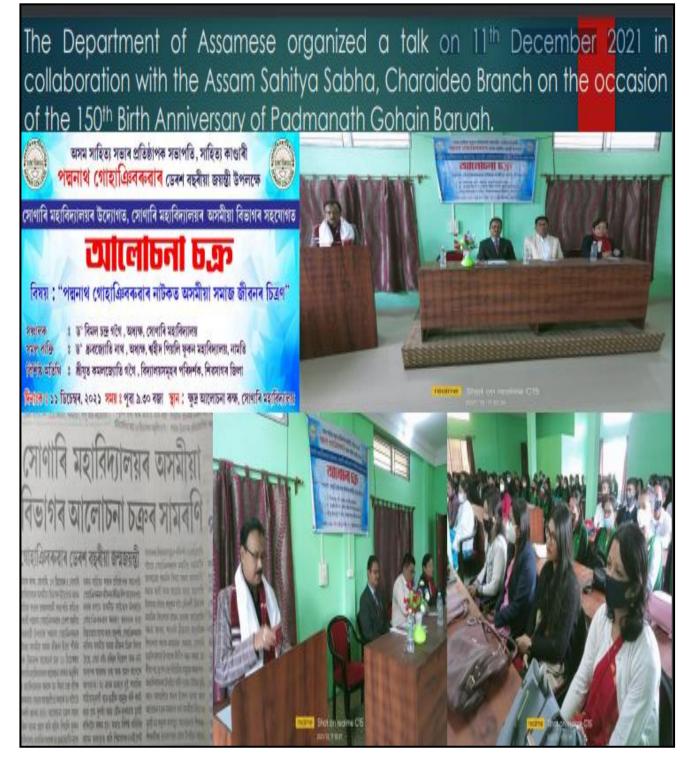

लिसील नहींन रहेते। देलांगड (आगीत उडारिसाल

ા-લોક શાળાના માલા છે. પણ ગયમાય ગ वेश्वमी शहरजर्शनथती : निवास कुटन, इन्हें कारणहेंदे, ५० दीरा पर जनवान ০ জন তানিগে পুৱা ৭ নজাত সভাৰ লিকে নিয়া । দ্রা মালয়ালে ১৫ মানট মোগতে সন্থাত মোগদান কাৰ্বব পা

#### STATE LEVEL WEBINAR ORGANISED BY DEPARTMENT OF ASSAMESE AND ASSAM SAHITYA SABHA (CHARAIDEO DISTRICT) ON 20.06.2021

A State level Webinar was organized by the Department of Assamese in Collaboration with the Assam Sahitya Sabha (Charaideo District) on the topic 'Bishnuprasad Rabhar Jibon Shristir Antorlin Kisu Dikh' on 20.06.2021.