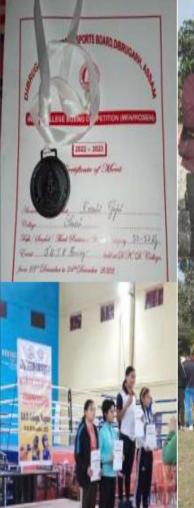

## The Sonari College Boys Volleyball Team secured the Runners-Up position in the Inter College Volleyball Tournament, 10th-11th December, 2021 IVERSITY SPORTS BOARD DI INTER COLLEGE VOLLEY BALL TOURNAMENT (MENWOMEN) 2021 - 2022 CERTIFICATE OF MERIT Inothe Principal Sonais College Winner / Runner-Up / J" Place Inter College Volley Ball Tournament (Men / Women) P6C:01 feld at plann Hennath Sarma College, Steasagar from 10<sup>4</sup> December to 11" December 2021. O.U. Sports Board Organizing Committee