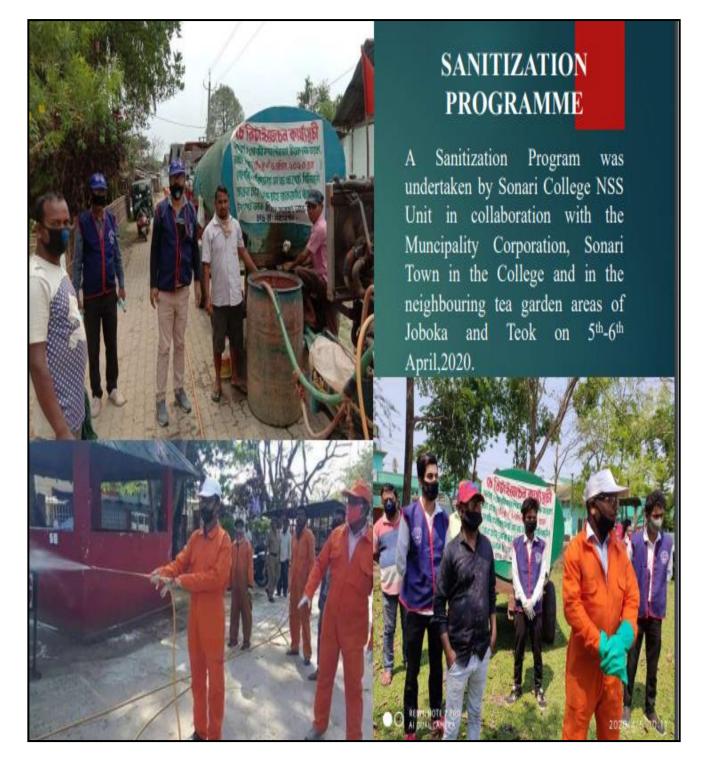

| 17. | Cleanliness                          | 2021-2022 | Civil Defense,        |  |
|-----|--------------------------------------|-----------|-----------------------|--|
|     | Programme                            |           | Jorhat                |  |
|     | organized by                         |           |                       |  |
|     | N.S.S Unit of                        |           |                       |  |
|     | Sonari College                       |           |                       |  |
|     | on 24.12.2021                        |           |                       |  |
| 18. | Sanitization                         | 2019-2020 | Municipality          |  |
|     | Programme                            |           | Board, Sonari         |  |
|     | organized by                         |           | Town                  |  |
|     | N.S.S Unit of                        |           |                       |  |
|     | Sonari College                       |           |                       |  |
|     | on 5 <sup>th</sup> & 6 <sup>th</sup> |           |                       |  |
|     | April, 2020                          |           |                       |  |
| 19. | Popular Talk by                      | 2022-2023 | Sonari College        |  |
|     | Mr. Diganta                          |           | <b>Teachers'</b> Unit |  |
|     | Biswa Sharma                         |           | and IQAC,             |  |
|     |                                      |           | Sonari College        |  |
| 20. | Sensitization                        | 2020-2021 | Charaideo             |  |
|     | Workshop                             |           | District              |  |
|     | organized by                         |           | Administration        |  |
|     | Sonari College                       |           |                       |  |
|     | on 21-11-2020                        |           |                       |  |

#### NATIONAL WEBINAR ON ENVIRONMENT, HEALTH AND HYGIENE HELD ON 2<sup>nd</sup> JUNE, 2021.

A national webinar on 'Environment, Health and Hygiene during Covid Pandemic' was organized by Sonari College in collaboration with N.G.C. Swachata Action Plan Sanskar Manuhor Babe under ASTEC on 02.06.2021.