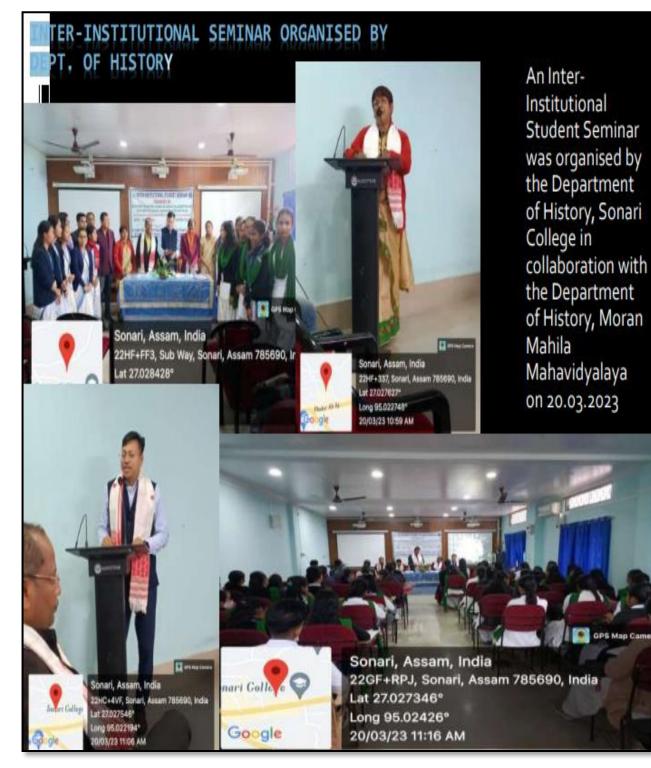

Principal COLLEGE SONARI SONARI

Inter-departmental Seminar was organized by the Dept. of Political Science, History and English held on 22.06.22

Principal SONARI COLLEGE SONARI

Inter-Institutional Seminar organized by Dept. of History