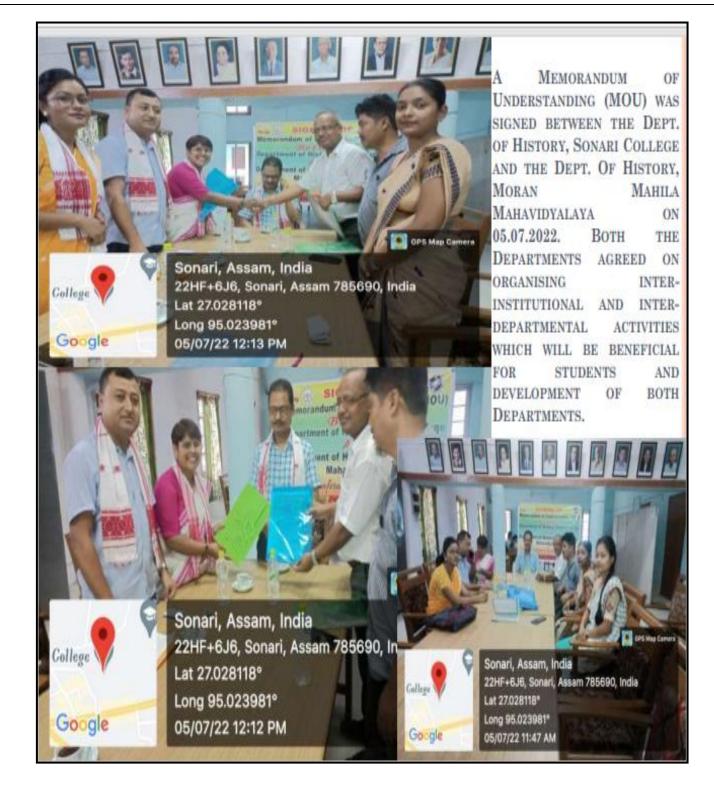

**Department of English Singing of MoU** 

Principal SONARI COLLEGE SONARI

**Department of Education MoU** 

MoU was signed between Department of History, Sonari College and Moran Mahila Mahavidyalaya on 05.07.2022

| 7.  | Department of                                                                                       | 2022-2023 |                                                                  | Sapekhati College             |  |
|-----|-----------------------------------------------------------------------------------------------------|-----------|------------------------------------------------------------------|-------------------------------|--|
| /.  | Education,<br>Sonari College<br>MoU on 17-03-<br>2023                                               |           |                                                                  | Supermuti Conege              |  |
| 8.  | Department of<br>History, Sonari<br>College MoU on<br>05.07.2022                                    | 2022-2023 |                                                                  | Moran Mahila<br>Mahavidyalaya |  |
| 9.  | Department of<br>Political Science,<br>Sonari College<br>MoU                                        | 2021-2022 |                                                                  | Gargaon College               |  |
| 10. | Inter-<br>departmental<br>Seminar was<br>organized on<br>22.06.22                                   | 2022-2023 | Dept. of Political<br>Science, History<br>and English            |                               |  |
| 11. | Inter-<br>Institutional<br>Seminar<br>organized by<br>Dept. of History<br>on 20-03-2023             | 2022-2023 |                                                                  | Moran Mahila<br>Mahavidyalaya |  |
| 12. | Academic<br>Discussion and<br>Celebration of<br>Rongali Bihu<br>organized on<br>19.04.2022          | 2021-2022 | Sonari College<br>Student's Union<br>& Department<br>of Assamese |                               |  |
| 13. | Awareness<br>Programme by<br>Women Study<br>Cell on 23-11-<br>2021                                  | 2021-2022 | N.S.S Unit of<br>Sonari College                                  |                               |  |
| 14. | Awareness<br>Programme on<br>Corona Virus on<br>18-03-2020                                          | 2019-2020 | IQAC & N.S.S<br>Sonari College                                   |                               |  |
| 15. | Talk on<br>150 <sup>th</sup> Birth<br>Anniversary of<br>Padmanath<br>Gohain Boruah<br>on 11-12-2021 | 2021-2022 | Department of<br>Assamese and<br>Assam Sahitya<br>Sabha          |                               |  |
| 16. | Inter-<br>departmental<br>Seminar was<br>organized on<br>4.01.2022                                  | 2021-2022 | Dept. of English<br>and the Dept. of<br>An Assamese              |                               |  |