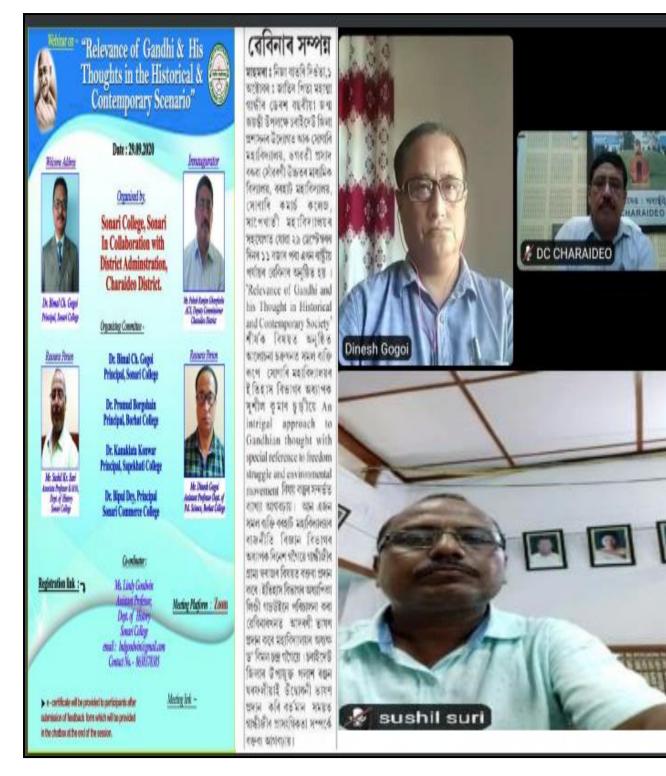

#### STATE LEVEL WEBINAR ORGANISED BY DEPARTMENT OF ASSAMESE AND ASSAM SAHITYA SABHA (CHARAIDEO DISTRICT) ON 20.06.2021

A State level Webinar was organized by the Department of Assamese in Collaboration with the Assam Sahitya Sabha (Charaideo District) on the topic 'Bishnuprasad Rabhar Jibon Shristir Antorlin Kisu Dikh' on 20.06.2021.