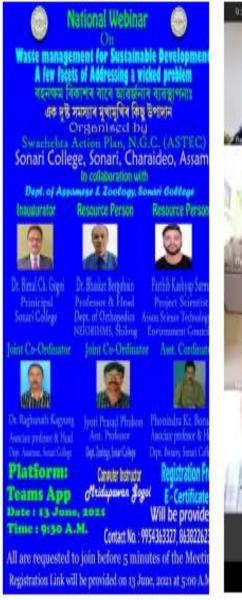

#### Webinar on National Digital Library of India held on 24.07.2021

ners Principal SONARI COLLEGE SONARI

National Webinar on Waste Management held on 13.06.2021

#### NATIONAL WEBINAR ON WASTE MANAGEMENT HELD ON 13 June, 2021

A National Webinar on 'Waste Management for Sustainable Development: A Few Facets of addressing a Wicked Problem' was organized by Swachata Action Plan, N.G.C. Sonari College in Collaboration with Dept of Zoology and Dept. of Assamese, Sonari College, on 13<sup>th</sup> June, 2021.

সোগরি : নিচা প্রতিকের, ১৪ জন : সোগরি মহাবিদালনে 'বক্ষর এবন্দান (চন, এন চি চিব এছটেক) উদোগত মহাবিদালনে অসমীয় আরু প্রশী বিজন বিভাগে সহযোগত 'বহনকম বিবাদৰ বাবে আবর্তনার ব্যবস্থানা আরু ইয়ার দুষ্ট সময়ার মুখামুখির উপাসনা শীর্বিক এখন বস্ত্রীয় গর্বায়ন হেনিয়ে ১০ জুনত টীয়ত্ এপ অনলাইনন যোগেনি অনুষ্ঠিত হয়। সোগনি মহাবিদালনে অবাচ চি বিগ চন্দ্র গগৈয়ে অনুষ্ঠানিকতারে ৫৬ টায়েনে বহা হেনিবেখন মুখ্য সমল বন্দ্রি হিচাপে অপ্রতিহ হয়। সোগনি মহাবিদালরে অবাচ চা বিগ্র চন্দ্র গগৈয়ে অনুষ্ঠানিকতারে ৫৬ টায়েনে বহা হেনিবেখন মুখ্য সমল বন্দ্রি হিচাপে আপত্রহণ করে আন্তার্জীয় বিজ্ঞানী, লেম থাতনাম হাই চিকিংসক, মেহালার খিলাইছত 'নেপ্রিয়াই বিজ্ঞানী, লেম থাতনাম হাই চিকিংসক, মেহালার খিলাইছত 'নেপ্রিয়াই বিজ্ঞানী, লেম থাতনাম হাই চিকিংসক, মেহালার খিলাইছত 'নেপ্রিয়াই বিজ্ঞানী, লেম থাকোমা হাই চিকিংসক, মেহালার খিলাইছত 'নেপ্রিয়াই বিজ্ঞানী, লেম থাকোমা হাই চিকিংসক, মেহালার খিলাইছত 'নেপ্রিয়াই বিজ্ঞানী, লেম থাকোমা হাই চিকিংসক, মেহালার খিলাইছত 'নেপ্রিয়াই বিজ্ঞানী লেমে থাকোমা হাই চিকিংসক, মেহালার বিজ্ঞানির ব্যৱস্থাপনার বং কল, ইয়ান অনাব্যা ফিড-অনাজিক উপাধানসমূহ্বে বিয়ায় তন্দ্র আরু তথ্যসহকায়ে বৃত্তি বঢ়াইদ্বার প্রিকজনা বিজ্ঞানী গার্থি ব্যন্দা পাহারে বহু এনচাইকনমেন্ট জাউন্দিন ই পরিকজনা বিজ্ঞানী গার্থির ব্যন্দাপ শর্মায়ে বড়ান্দোয়। সোগরি মহাবিদ্যালার উপাধাক্ষ নিলীপ বঞ্জন কেরায়ো বিয়াটোন সমাক আলোচনা আহাব্যায়।