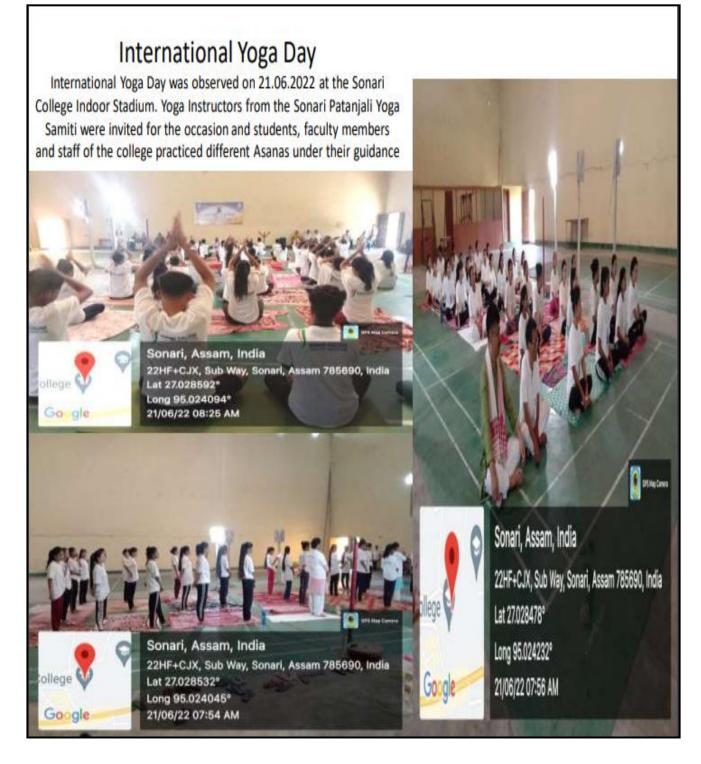

#### **INTERNATIONAL YOGA DAY 2021**

International Yoga Day was observed in the college on 21st June, 2021 following Covid norms.

Principal COLLEGE SONARI SONARI

CO-ORDINATOR IQA.C SONARI COLLEGE

International Yoga Day on 21.06.2022

Principal SONARI COLLEGE SONARI

CO-ORDINATOR IQAC SONARI COLLEGE