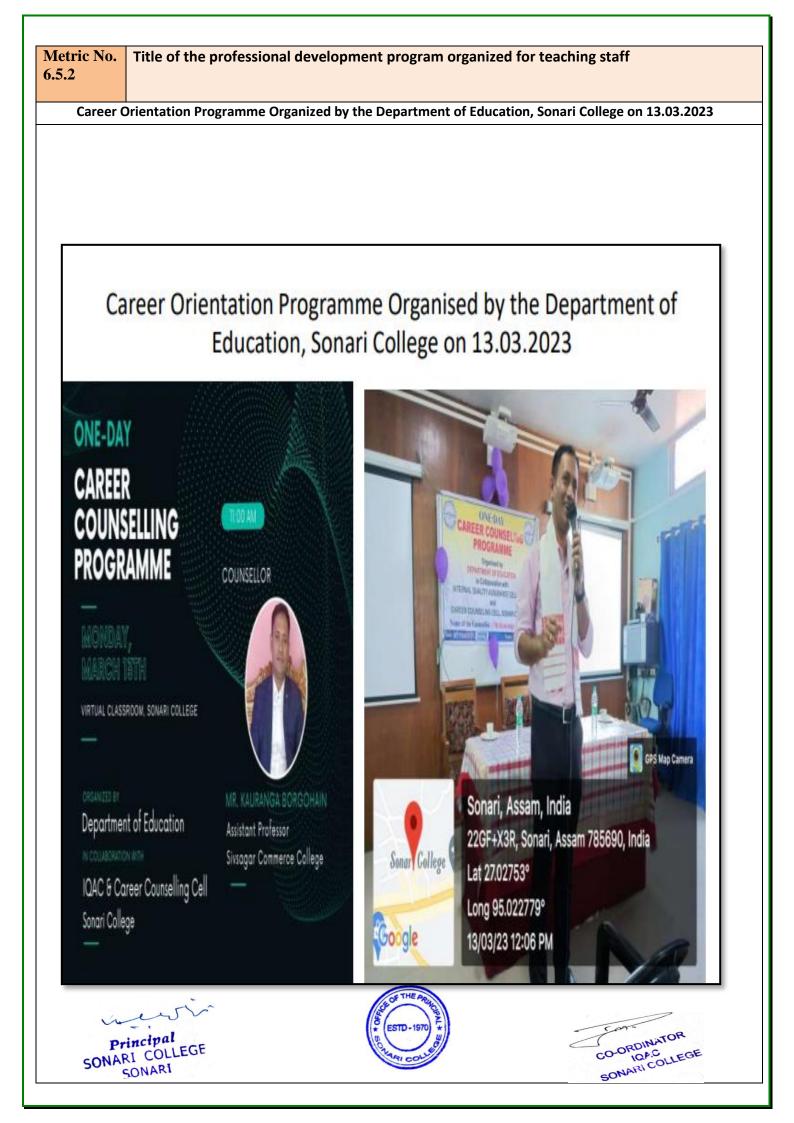

| 7.  | Department of                                                                                       | 2022-2023 |                                                                  | Sapekhati College             |  |
|-----|-----------------------------------------------------------------------------------------------------|-----------|------------------------------------------------------------------|-------------------------------|--|
| /.  | Education,<br>Sonari College<br>MoU on 17-03-<br>2023                                               |           |                                                                  | Supermuti Conege              |  |
| 8.  | Department of<br>History, Sonari<br>College MoU on<br>05.07.2022                                    | 2022-2023 |                                                                  | Moran Mahila<br>Mahavidyalaya |  |
| 9.  | Department of<br>Political Science,<br>Sonari College<br>MoU                                        | 2021-2022 |                                                                  | Gargaon College               |  |
| 10. | Inter-<br>departmental<br>Seminar was<br>organized on<br>22.06.22                                   | 2022-2023 | Dept. of Political<br>Science, History<br>and English            |                               |  |
| 11. | Inter-<br>Institutional<br>Seminar<br>organized by<br>Dept. of History<br>on 20-03-2023             | 2022-2023 |                                                                  | Moran Mahila<br>Mahavidyalaya |  |
| 12. | Academic<br>Discussion and<br>Celebration of<br>Rongali Bihu<br>organized on<br>19.04.2022          | 2021-2022 | Sonari College<br>Student's Union<br>& Department<br>of Assamese |                               |  |
| 13. | Awareness<br>Programme by<br>Women Study<br>Cell on 23-11-<br>2021                                  | 2021-2022 | N.S.S Unit of<br>Sonari College                                  |                               |  |
| 14. | Awareness<br>Programme on<br>Corona Virus on<br>18-03-2020                                          | 2019-2020 | IQAC & N.S.S<br>Sonari College                                   |                               |  |
| 15. | Talk on<br>150 <sup>th</sup> Birth<br>Anniversary of<br>Padmanath<br>Gohain Boruah<br>on 11-12-2021 | 2021-2022 | Department of<br>Assamese and<br>Assam Sahitya<br>Sabha          |                               |  |
| 16. | Inter-<br>departmental<br>Seminar was<br>organized on<br>4.01.2022                                  | 2021-2022 | Dept. of English<br>and the Dept. of<br>An Assamese              |                               |  |