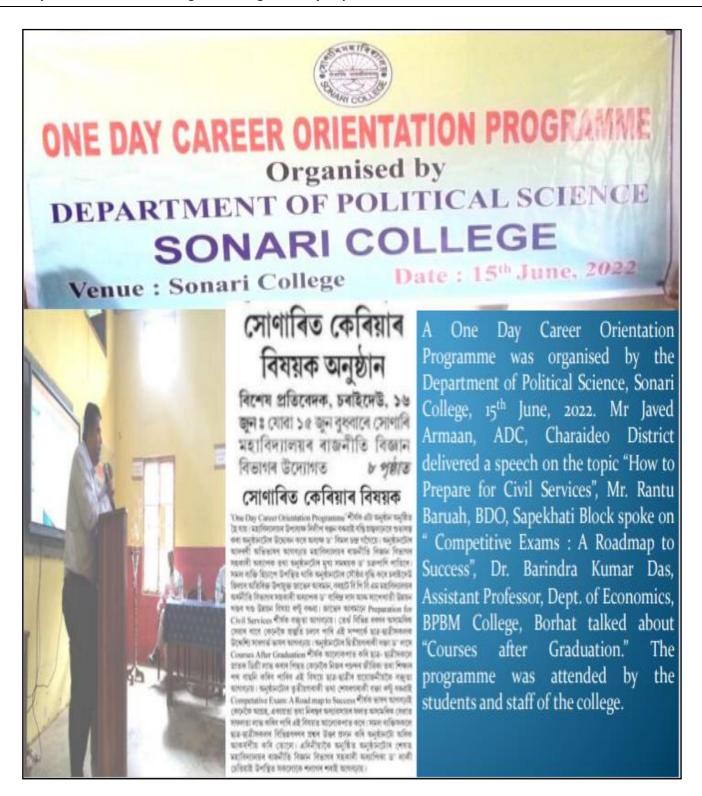

newsir Principal SONARI COLLEGE SONARI

One Day Career Orientation Programme Organized by Dept. Of Political Science on 15.06.2022

Principal SONARI COLLEGE SONARI

Prospects and Challenges was organized by the Career Counseling Cell of Sonari College on 15.07.2021

#### WEBINAR ON ENTERPRENEUR DEVELOPMENT AND GOAT FARMING

A Webinar on Entrepreneurship Development, Integrated Goat Farming and Self Rilance: Prospects and Challenges was organised by the Career Counselling Cell of Sonari College on 15.07,2021