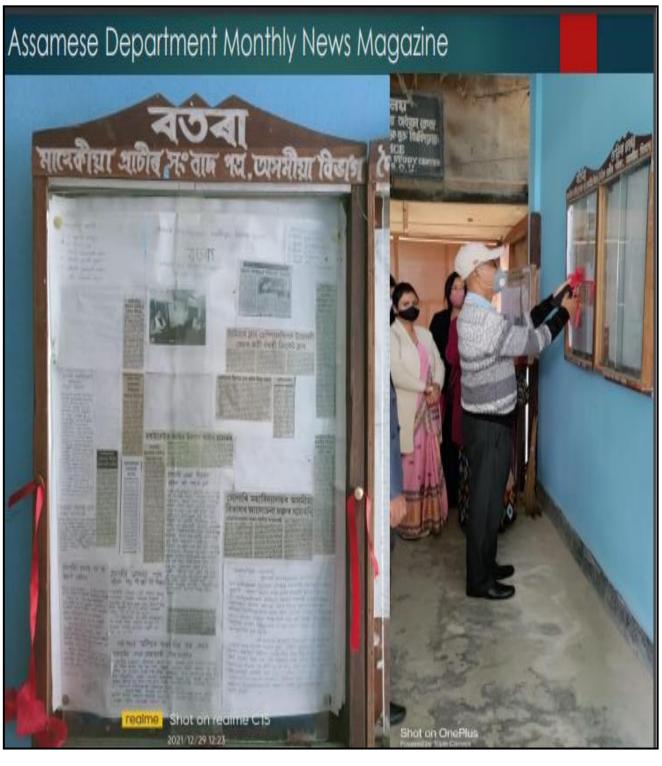

Principal SONARI COLLEGE SONARI

150<sup>th</sup> Birth Anniversary of Padmanath Gohain Boruah

Principal

SONARI COLLEGE

Assamese Department Monthly News Magazine

CO-ORDINATOR IQA.C SONARI COLLEGE