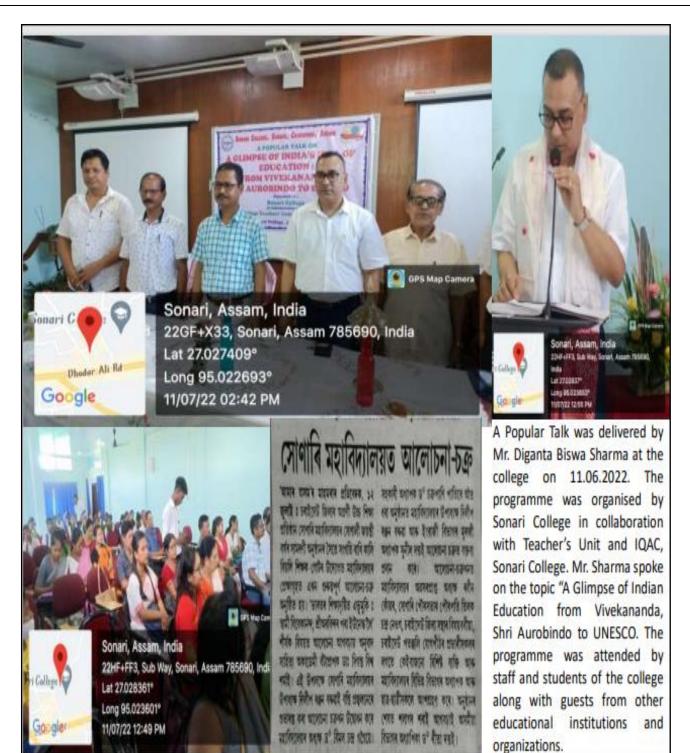

Webinar organized by Dept. of Assamese on 26.09.2020

Felicitation to Sri Tapon Kr. Gogoi Hon'ble M.P of Jorhat Lok Sabha Contituency

Principal SONARI COLLEGE SONARI

Popular Talk Diganta Biswa Sharma

Principal SONARI COLLEGE SONARI

CO-ORDINATOR SONARI COLLEGE