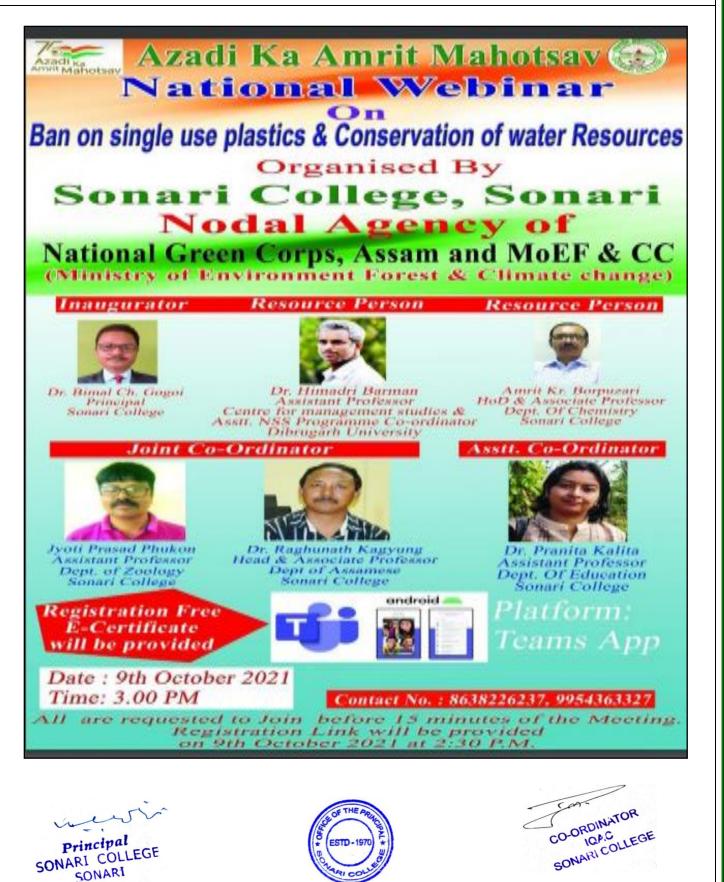

Principal SONARI COLLEGE

SONARI

National Webinar on Ban on Single use plastics & Conservation of Water Resources

o i. verfide

History and Charaideo Administration Webinar on 29.09.2021

versi Principal SONARI COLLEGE SONARI

#### NATIONAL WEBINAR ON WASTE MANAGEMENT HELD ON 13 June, 2021

A National Webinar on 'Waste Management for Sustainable Development: A Few Facets of addressing a Wicked Problem' was organized by Swachata Action Plan, N.G.C. Sonari College in Collaboration with Dept of Zoology and Dept. of Assamese, Sonari College, on 13<sup>th</sup> June, 2021.