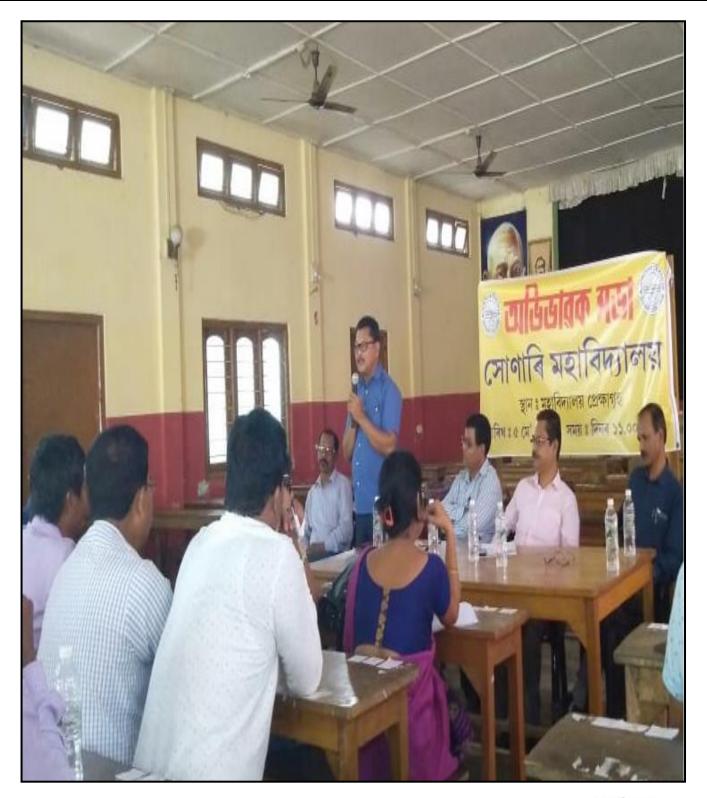

Principal SONARI COLLEGE SONARI

its his tota

State Level Webinar organized by Department of Assamese and Sahitya Sabha on 20.06.2021

#### STATE LEVEL WEBINAR ORGANISED BY DEPARTMENT OF ASSAMESE AND ASSAM SAHITYA SABHA (CHARAIDEO DISTRICT) ON 20.06.2021

A State level Webinar was organized by the Department of Assamese in Collaboration with the Assam Sahitya Sabha (Charaideo District) on the topic 'Bishnuprasad Rabhar Jibon Shristir Antorlin Kisu Dikh' on 20.06.2021.