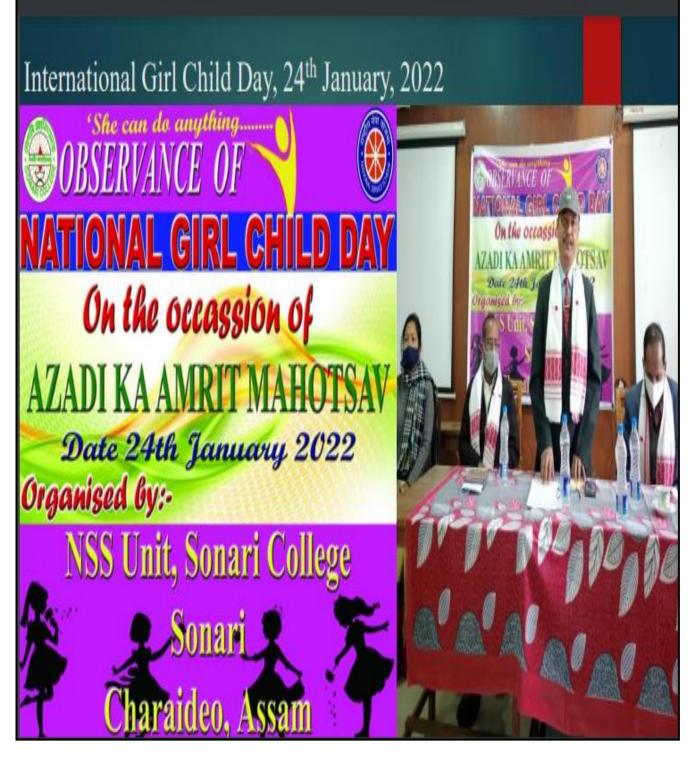

Principal SONARI COLLEGE SONARI

International Girl Child Day, 24.01.2022

National Voter's Day, 2022

Principal SONARI COLLEGE SONARI

CO-ORDINATOR SONARI COLLEGE