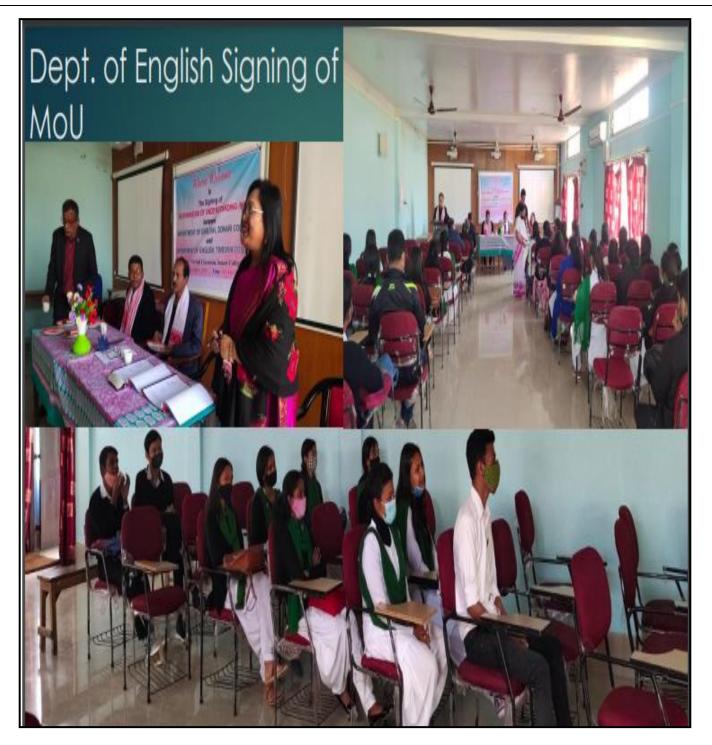

**Department of English Singing of MoU** 

Principal SONARI COLLEGE SONARI

**Department of Education MoU** 

MoU was signed between Department of History, Sonari College and Moran Mahila Mahavidyalaya on 05.07.2022