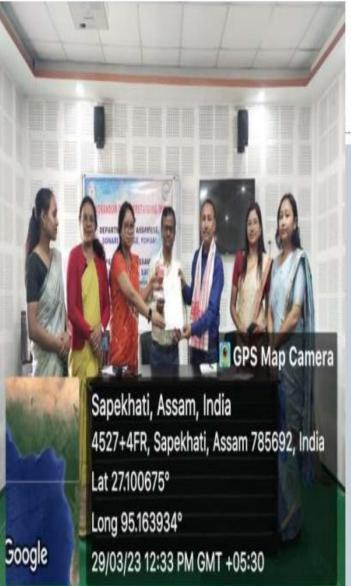

**Department of Assamese MoU** 

#### Department of Assamese signing of Memorandum of Understanding and related programmes

THE DEPARTMENT OF ASSAMESE, SONARI COLLEGE SIGNED MOU'S WITH ALLIED DEPARTMENTS OF TWO INSTITUTIONS, SAPEKHATI COLLEGE AND NAMTI COLLEGE ON 29.03.2023 AND ON 30.03.2023 RESPECTIVELY. THE FACULTY ALSO DELIVERED TALKS ON 'CREATIVE WRITING' AND 'RESEARCH PROJECT PREPARATION' AT THE SAID INSTITUTIONS