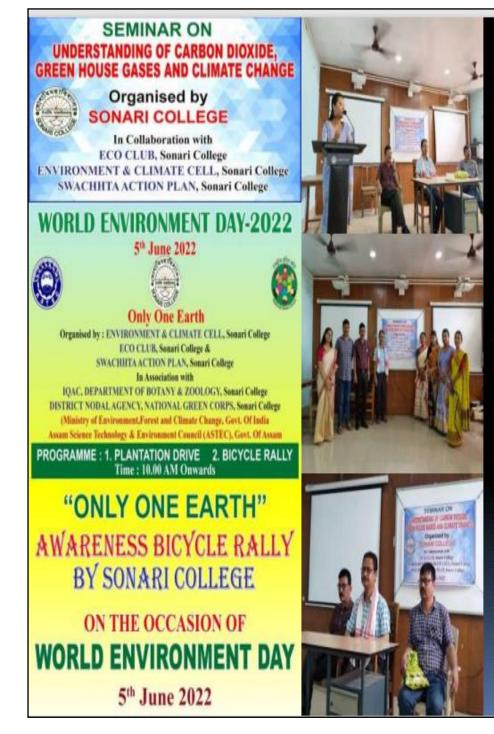

#### OBSERVATION OF WORLD ENVIRONMENT DAY, 5<sup>TH</sup> JUNE, 2022

World Environment Day was observed on 5th June, 2022. A Bicycle Rally was conducted to create awareness on the theme "Only One Earth". A Seminar on "Understanding of Carbon Dioxide, Green House Gases and Climate Change" was organized jointly Eco Club, by. Environment & Climate Cell and Swachhta Action Plan of Sonari College.