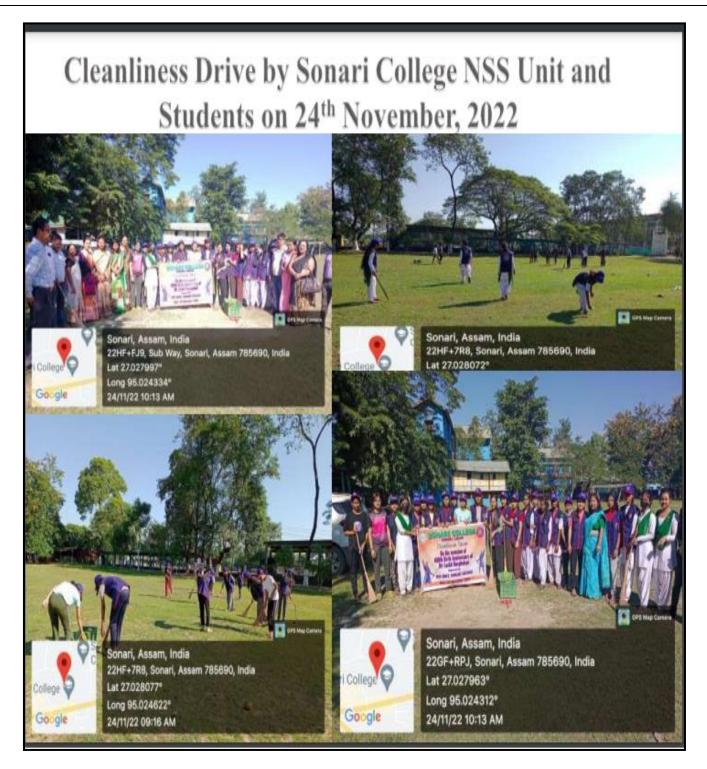

#### **Guardian Meeting**

Principal SONARI COLLEGE

Sonari College Activity in Adopted Village

Principal SONARI COLLEGE

Cleanliness Drive by Sonari College NSS Unit and Students on 24.11.2022

45 Principal SONARI COLLEGE SONARI

Date : 24/ 12/2021

Place : Sonari College

Principal COLLEGE SONARI SONARI

COLORDINATOR SONARI COLLEGE

Cleanliness Drive by Sonari College NSS Unit and Students on 24.11.2022

CO-ORDINATOR ICA-C SONARI COLLEGE