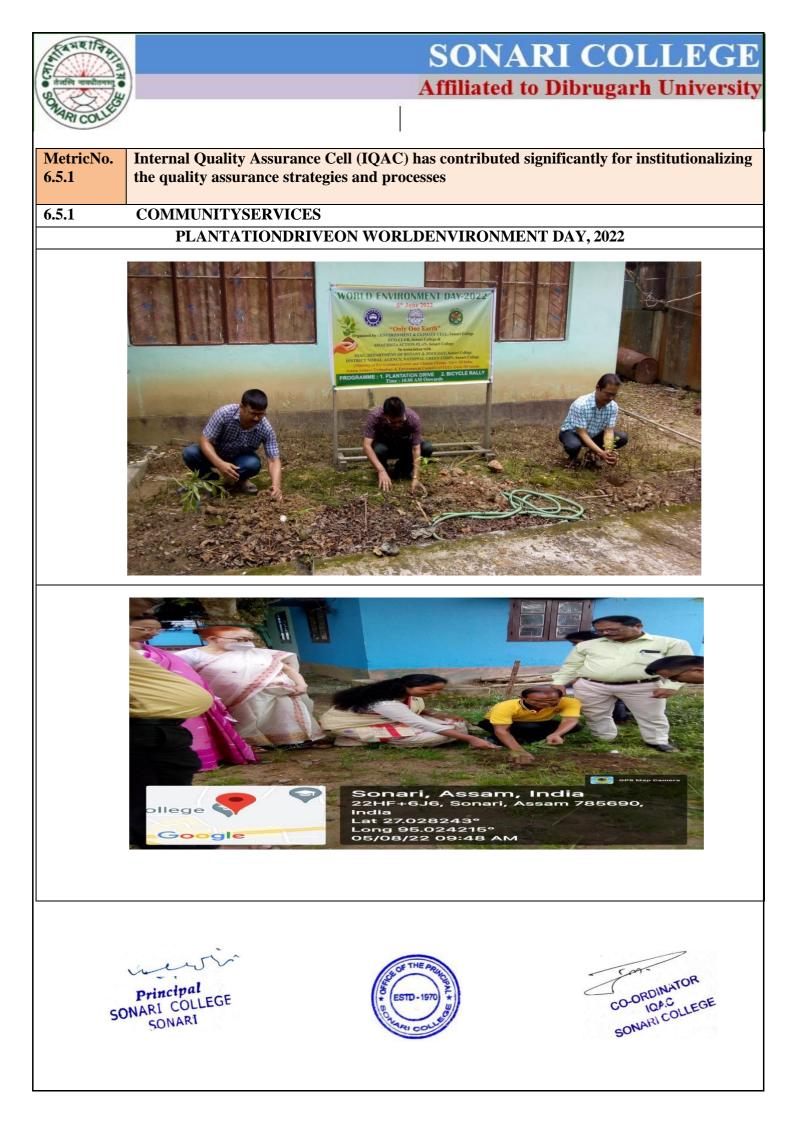

Principal SONARI COLLEGE

SONARI

The Department of Mathematics celebrated 'National Mathematics Day' on 22<sup>nd</sup> December, 2021

Principal SONARI COLLEGE SONARI

CO-ORDINATOR IQA.C SONARI COLLEGE

v

**Observation of World Environment Day, 05.06.2023** 

#### OBSERVATION OF WORLD ENVIRONMENT DAY, 5<sup>TH</sup> JUNE, 2022

World Environment Day was observed on 5th June, 2022. A Bicycle Rally was conducted to create awareness on the theme "Only One Earth". A Seminar on "Understanding of Carbon Dioxide, Green House Gases and Climate Change" was organized jointly Eco Club, by. Environment & Climate Cell and Swachhta Action Plan of Sonari College.