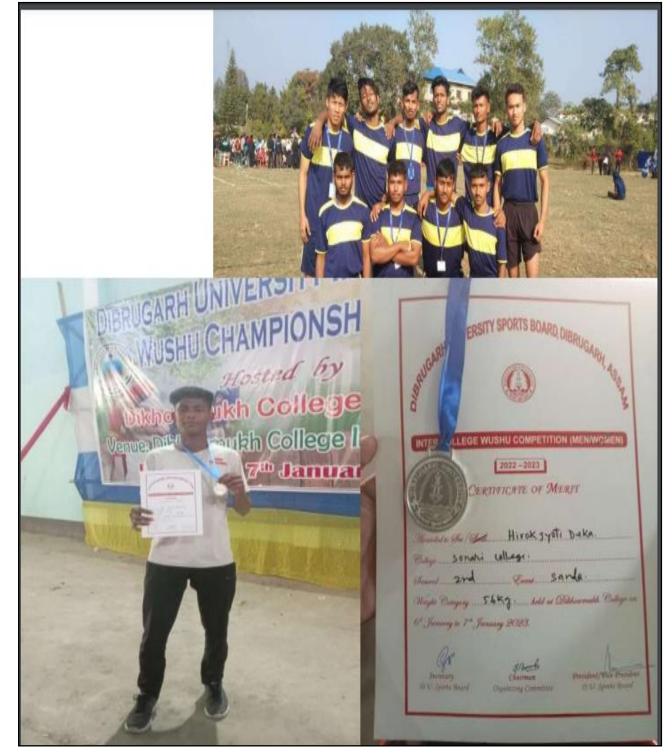

## The Sonari College Boys Volleyball Team secured the Runners-Up position in the Inter College Volleyball Tournament, 10th-11th December, 2021 IVERSITY SPORTS BOARD DI INTER COLLEGE VOLLEY BALL TOURNAMENT (MENWOMEN) 2021 - 2022 CERTIFICATE OF MERIT Inothe Principal Sonais College Winner / Runner-Up / J" Place Inter College Volley Ball Tournament (Men / Women) P6C:01 feld at plann Hennath Sarma College, Steasagar from 10<sup>4</sup> December to 11" December 2021. O.U. Sports Board Organizing Committee