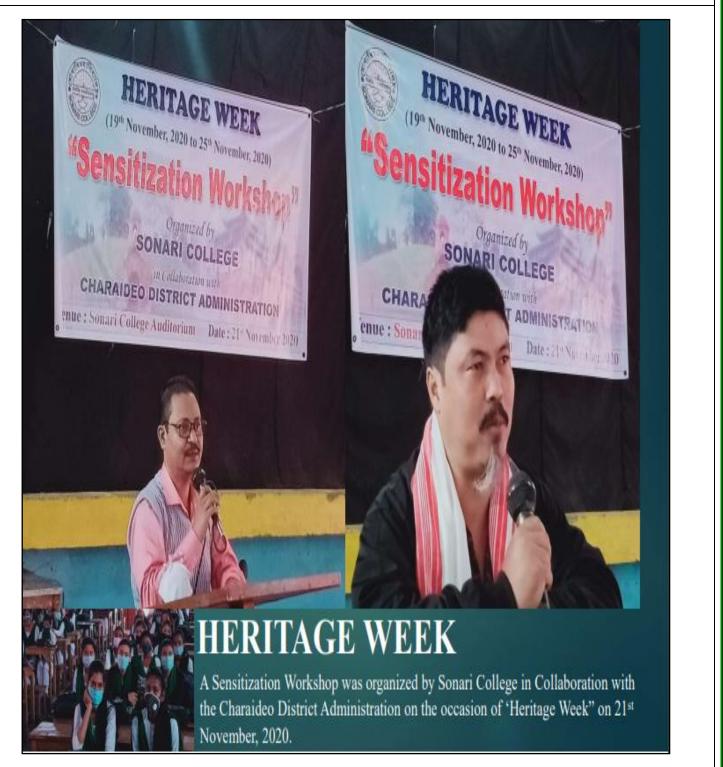

| 17. | Cleanliness                          | 2021-2022 | Civil Defense,        |  |
|-----|--------------------------------------|-----------|-----------------------|--|
|     | Programme                            |           | Jorhat                |  |
|     | organized by                         |           |                       |  |
|     | N.S.S Unit of                        |           |                       |  |
|     | Sonari College                       |           |                       |  |
|     | on 24.12.2021                        |           |                       |  |
| 18. | Sanitization                         | 2019-2020 | Municipality          |  |
|     | Programme                            |           | Board, Sonari         |  |
|     | organized by                         |           | Town                  |  |
|     | N.S.S Unit of                        |           |                       |  |
|     | Sonari College                       |           |                       |  |
|     | on 5 <sup>th</sup> & 6 <sup>th</sup> |           |                       |  |
|     | April, 2020                          |           |                       |  |
| 19. | Popular Talk by                      | 2022-2023 | Sonari College        |  |
|     | Mr. Diganta                          |           | <b>Teachers'</b> Unit |  |
|     | Biswa Sharma                         |           | and IQAC,             |  |
|     |                                      |           | Sonari College        |  |
| 20. | Sensitization                        | 2020-2021 | Charaideo             |  |
|     | Workshop                             |           | District              |  |
|     | organized by                         |           | Administration        |  |
|     | Sonari College                       |           |                       |  |
|     | on 21-11-2020                        |           |                       |  |

#### **Heritage Week**

Principal SONARI COLLEGE SONARI

Azadi Ka Amrut Mahotsav

Staff Picnic 2023