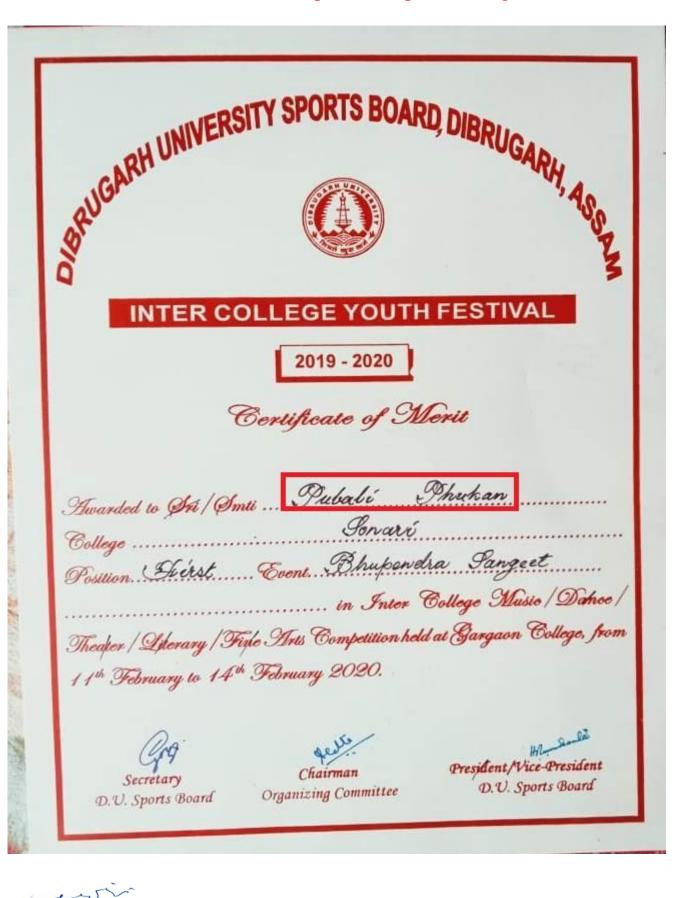

# 2019-20

| UNIVERSITY SPORTS BOARD, DIBRUG                                                                                    |
|--------------------------------------------------------------------------------------------------------------------|
|                                                                                                                    |
| ARUGARH UNIVERSITY SPORTS BOARD, DIBRUGARH, AR                                                                     |
| ST ST ST                                                                                                           |
| INTER COLLEGE YOUTH FESTIVAL                                                                                       |
| 2019 - 2020                                                                                                        |
| Certificate of Merit                                                                                               |
| Twarded to Sot / Smith Prusbali Phukan                                                                             |
| College Sonari<br>Postion Third Event Dishnu Rabbia Sangeet                                                        |
| in Inter Cottege Music/Darloe/                                                                                     |
| Theoper / Literary / Find Stats Competition held at Gargaon College, from<br>1 1th February to 14th February 2020. |
| and the second                                                                                                     |
| Secretary Chairman President/Vice-President<br>D.U. Sports Board Organizing Committee D.U. Sports Board            |
|                                                                                                                    |