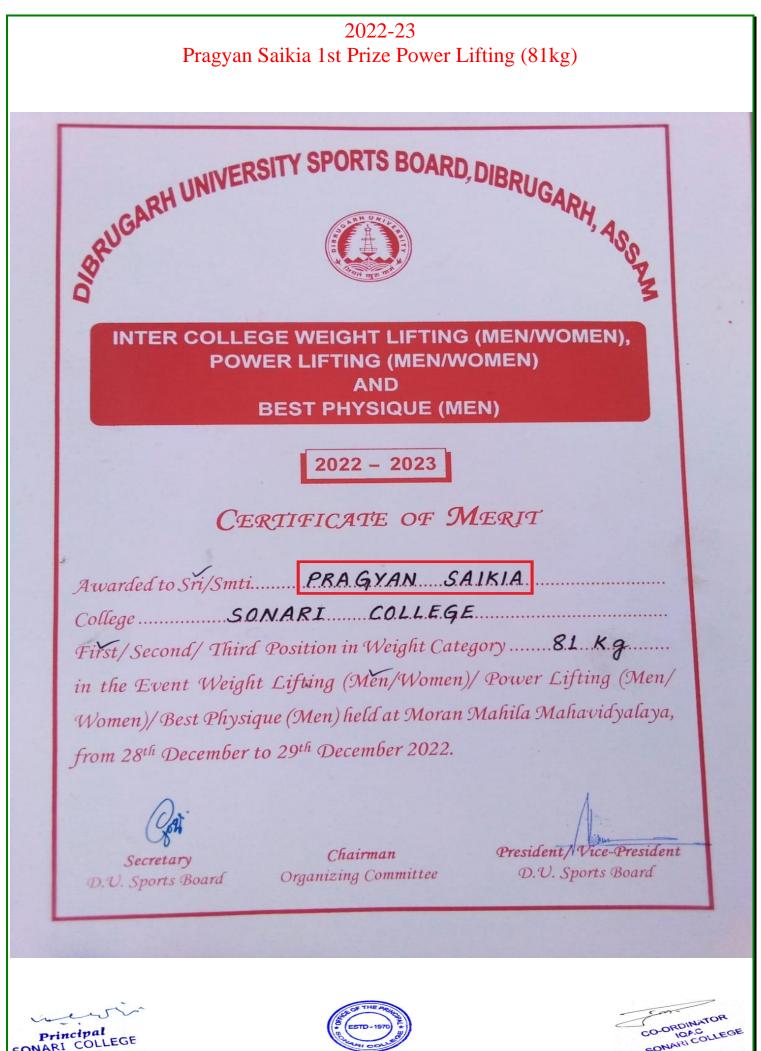

WOMEN)                               |
|                         | CERT                                | 2022 - 2023<br>IFICATE OF     | Merit       |                                      |
| Awarded to              |                                     |                               | yoti Deka   |                                      |
| Secured                 |                                     | Event                         |             | <br>                                 |
| <i>w</i>                | uegory<br>y to 7 <sup>st</sup> Janu | 6.5.7.: held<br>ary 2023.     | at Dikhowmu | kh Oouege on                         |
| Secretar<br>D. U. Sport | *                                   | Chairman<br>Organizing Commit |             | nt/Vice-President<br>). Sports Board |







Principa SONARI COL CONAR



|                                                                                    | 2022-23                                                                                                                               |
|------------------------------------------------------------------------------------|---------------------------------------------------------------------------------------------------------------------------------------|
| Manab                                                                              | Jyoti Phukon 3rd Prize Karate (84kg)                                                                                                  |
|                                                                                    |