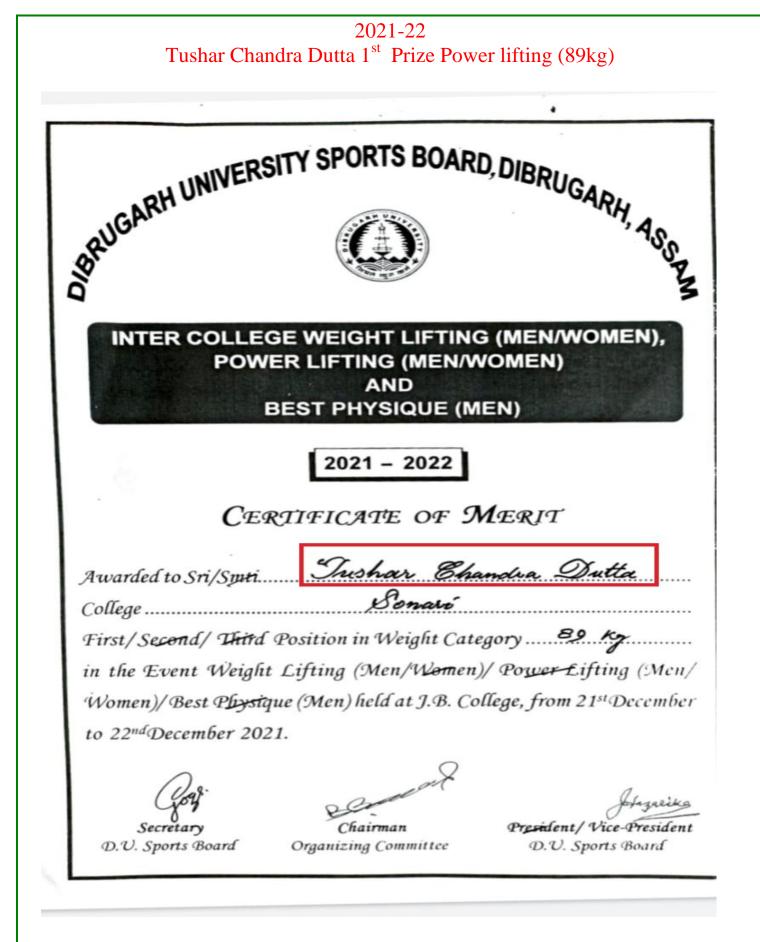

|



























#### 2021-22

### Tutumoni Bawri 1<sup>st</sup> Position All Assam Arm Wrestling Champion -2022

Assam Arm Wrestling Association

Alldated to Inclian Arm Wrestling Federation Organised by Nagaon District Arm Wrestling Association

# Certificate of Honour



Murindra Sailia Chairman, A.A.A.

President, A.A.A.

Technical Director, A.A.A.

President, N.D.A.A.

Madhurijyn deta. General Secy. N.D.A.A.

General Secy, A.A.A.

Sartan De

nert

Principal SONARI COLLEGE SONARI



CO-ORDINATOR SONARI COLLEGE



Principal SONARI COLLEGE SONARI











| oH                      | UNIVERSITY                          | SPORTS BOA                    | RD, DIBRUG, | ARL                                  |
|-------------------------|-------------------------------------|---------