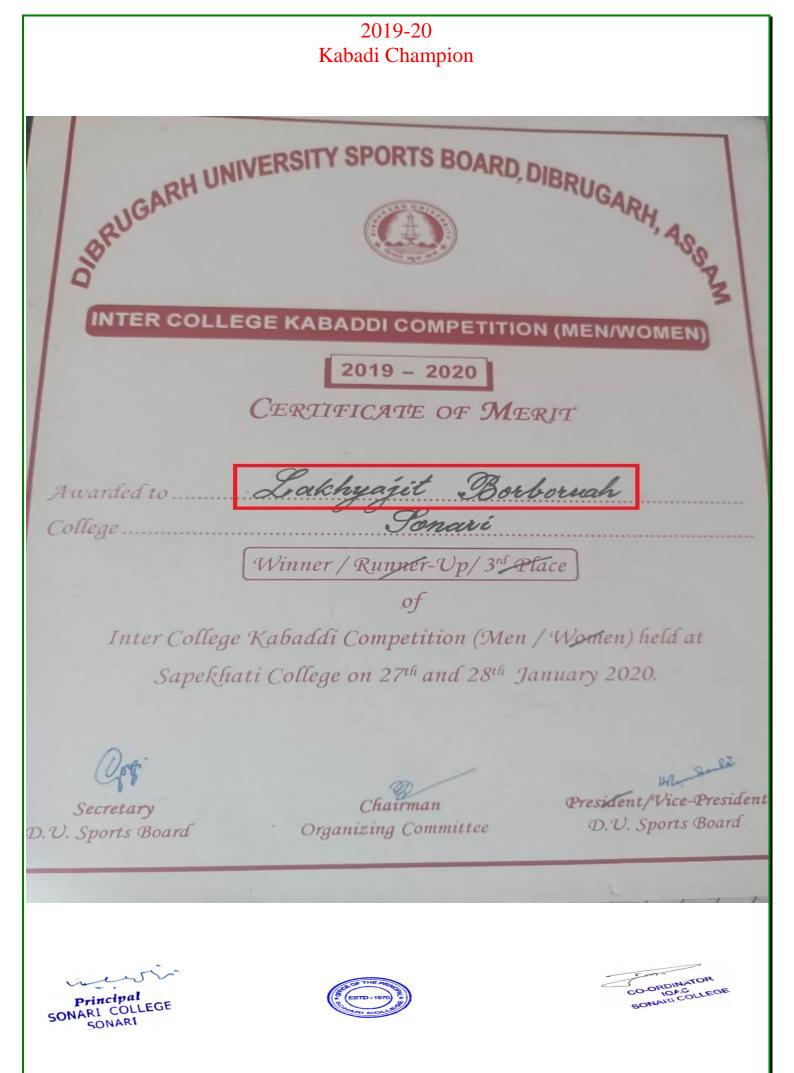

2019-20

# 2019-20

| UNIVERSITY SPORTS BOARD, DIBRUG                                                                                    |
|--------------------------------------------------------------------------------------------------------------------|
|                                                                                                                    |
| ARUGARH UNIVERSITY SPORTS BOARD, DIBRUGARH, AR                                                                     |
| ST ST ST                                                                                                           |
| INTER COLLEGE YOUTH FESTIVAL                                                                                       |
| 2019 - 2020                                                                                                        |
| Certificate of Merit                                                                                               |
| Twarded to Sot / Smith Prusbali Phukan                                                                             |
| College Sonari<br>Postion Third Event Dishnu Rabbia Sangeet                                                        |
| in Inter Cottege Music/Darloe/                                                                                     |
| Theoper / Literary / Find Stats Competition held at Gargaon College, from<br>1 1th February to 14th February 2020. |
| and the second                                                                                                     |
| Secretary Chairman President/Vice-President<br>D.U. Sports Board Organizing Committee D.U. Sports Board            |
|                                                                                                                    |