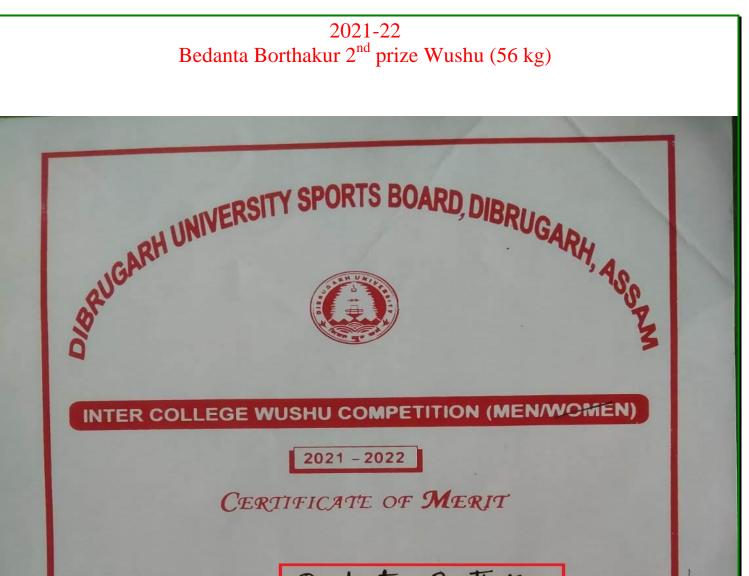

| Awarded to Sri / Smiti | Badanta       | Borthakur        |            |
|------------------------|---------------|------------------|------------|
| College Sonari         | College.      | ·····            |            |
| Secured 2nd            | Event         | Sanda.           | ••••••     |
| Weight Category bels   | 3 56Kg held   | d at Furkating C | Sollege on |
| 24th December to 25th  | December 2021 | 1.               |            |

Secretary D.U. Sports Board

Chairman

Organizing Committee

President/Vice-President D.U. Sports Board

Jagaeiks

Principal SONARI COLLEGE SONARI