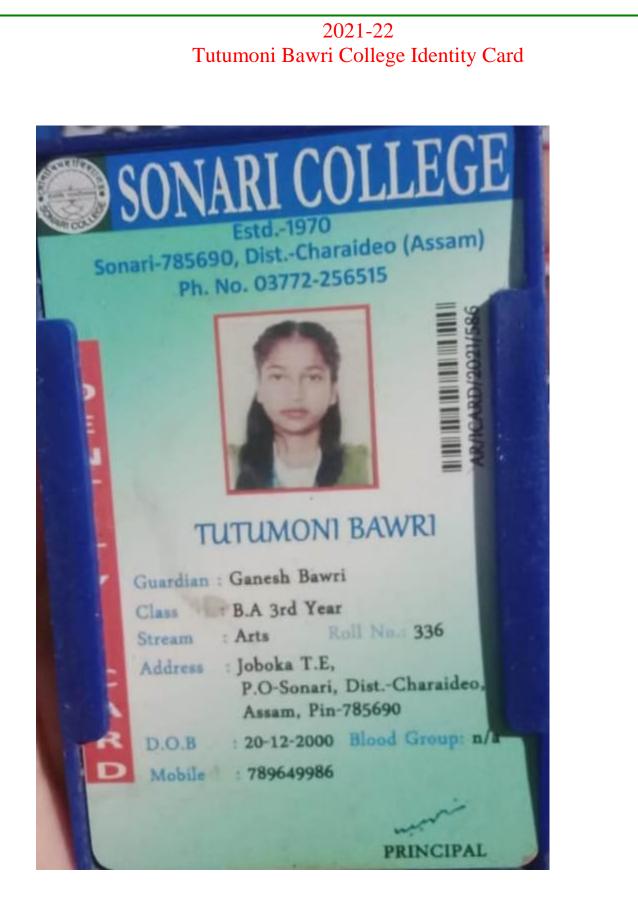

### 2019-20 Tutumoni Bawri Bronze (Taekwondo)

| ARUGARH UNIV                    | RSITY SPORTS BOARD, DIBR            | GARH, ASS                               |
|---------------------------------|-------------------------------------|-----------------------------------------|
| 9                               |                                     | >                                       |
| INTER COLLEGE                   | TAEKWONDO COMPETITION (N            | EN/WOMEN)                               |
| (                               | 2019 - 2020<br>CERTIFICATE OF MERIT |                                         |
| Suvarded to Fri/                | Imu. Tutumoni Baw<br>Sonari         | ei                                      |
| College<br>Semural Bri          | Sonati<br>nge Weight Category .#    | rder 49 kg                              |
| Weld at Dibrage                 | wh University Campus on 3           | 1 <sup>40</sup> October and             |
| 1 <sup>4</sup> November 201     | 9.                                  |                                         |
| Secretary<br>D. V. Sports Board |                                     | nt/ Vice-President .<br>J. Sports Board |
|                                 |                                     |                                         |