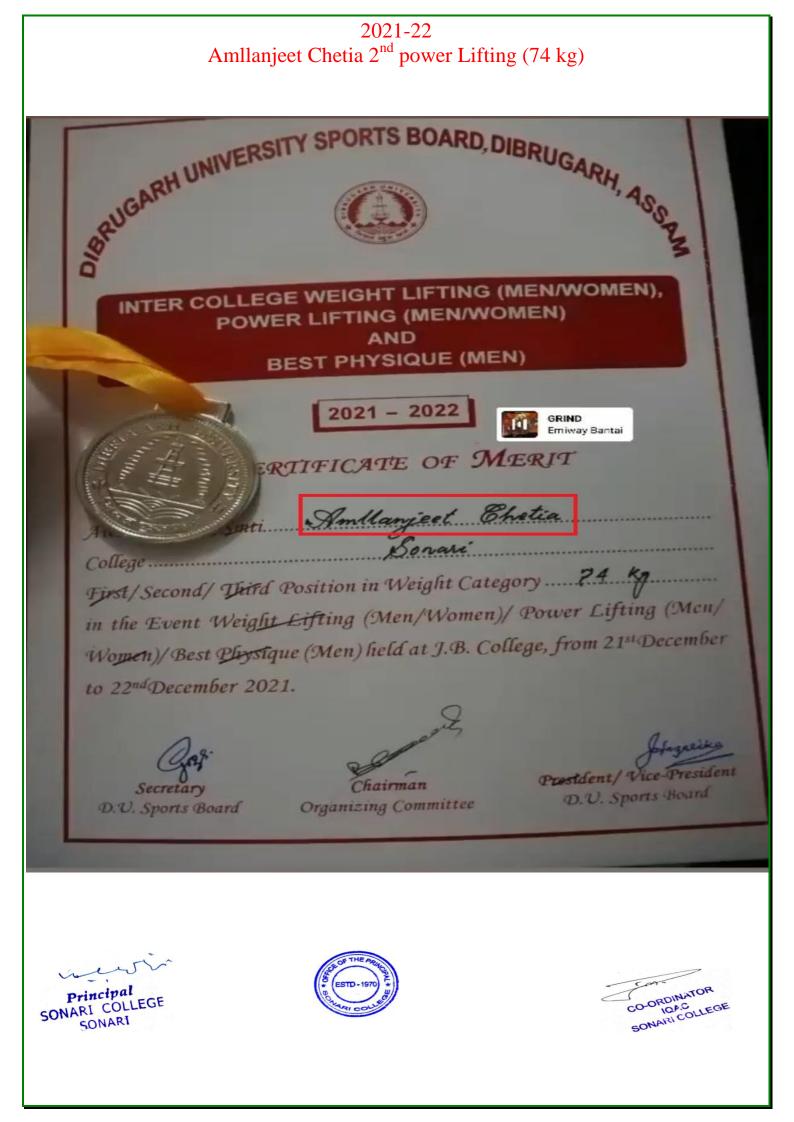

|
| Position Third                 | Event Gagan                      |                                                        |
| Theneder / Hidernow 10         |                                  | College Music / Dance /<br>Id at Gargaon College, from |
| 1 1th February to 14           |                                  | and Gangaon Conge, from                                |
|                                |                                  |                                                        |
| Gott                           | 4 de                             | 42-Rala                                                |
| Secretary<br>D.U. Sports Board | Chairman<br>Organizing Committee | <b>President/Vice-President</b><br>D.U. Sports Board   |











| Awarded to Sri / Smiti | Badanta       | Borthakur        |            |
|------------------------|---------------|------------------|------------|
| College Sonari         | College.      | ·····            |            |
| Secured 2nd            | Event         | Sanda.           | ••••••     |
| Weight Category bels   | 3 56Kg held   | d at Furkating C | Sollege on |
| 24th December to 25th  | December 2021 | 1.               |            |

Secretary D.U. Sports Board

Chairman

Organizing Committee

President/Vice-President D.U. Sports Board

Jagaeiks

Principal SONARI COLLEGE SONARI









## 2021-22 Biplob Dey Bronze prize Taekwondo (68 kg)

| INTER COLLEGE TAEKWONDO COMPETITION (MEN/WOMEN)<br>2021 - 2022<br>CERTIFICATE OF MERIT<br>Surarded to Sri/Smt.<br>Somari.<br>College<