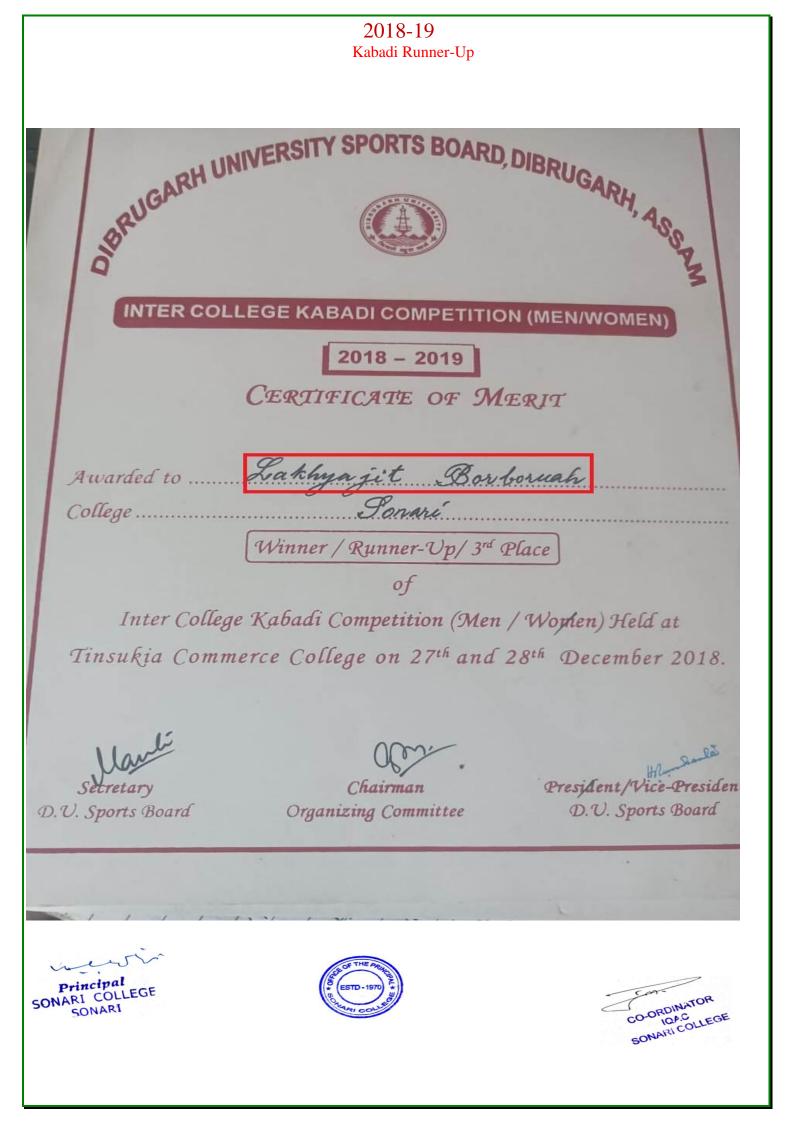

2018-19 Kabadi Runner-Up BRUGARH UNIVERSITY SPORTS BOARD, DIBRUGARH, ASSA INTER COLLEGE KABADI COMPETITION (MEN/WOMEN) 2017-18 CERTIFICATE OF MERIT Awarded to ... Borboruah Lak College ..... Sonaré Winner / Runner-Up Of Inter College Kabadi Competition (Men / Women) Held at Subansiri College, Lakhimper On 23rd & 245 December 2039 Secretary Chairman President/Vice-President U. Sports Board Organizing Committee D.U. Sports Board RDINATOR SONARI COLI QA.C LLEGE