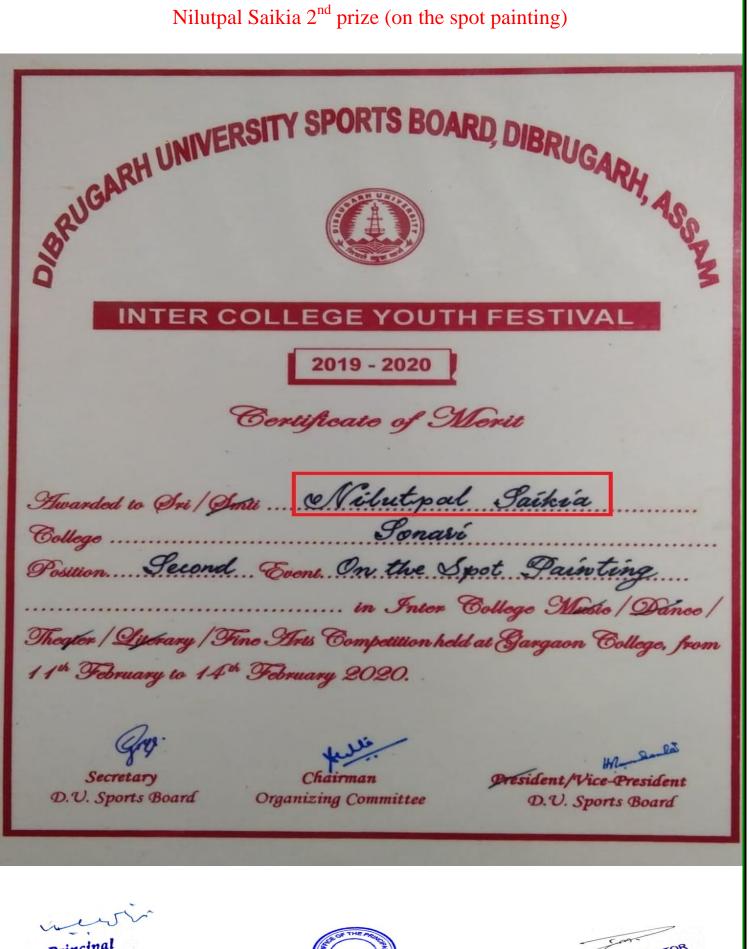

2019-20

# 2019-20

| UNIVERSITY SPORTS BOARD, DIBRUG                                                                                    |
|--------------------------------------------------------------------------------------------------------------------|
|                                                                                                                    |
| ARUGARH UNIVERSITY SPORTS BOARD, DIBRUGARH, AR                                                                     |
| ST ST ST                                                                                                           |
| INTER COLLEGE YOUTH FESTIVAL                                                                                       |
| 2019 - 2020                                                                                                        |
| Certificate of Merit                                                                                               |
| Twarded to Sot / Smith Prusbali Phukan                                                                             |
| College Sonari<br>Postion Third Event Dishnu Rabbia Sangeet                                                        |
| in Inter Cottege Music/Darloe/                                                                                     |
| Theoper / Literary / Find Stats Competition held at Gargaon College, from<br>1 1th February to 14th February 2020. |
| and the second                                                                                                     |
| Secretary Chairman President/Vice-President<br>D.U. Sports Board Organizing Committee D.U. Sports Board            |
|                                                                                                                    |