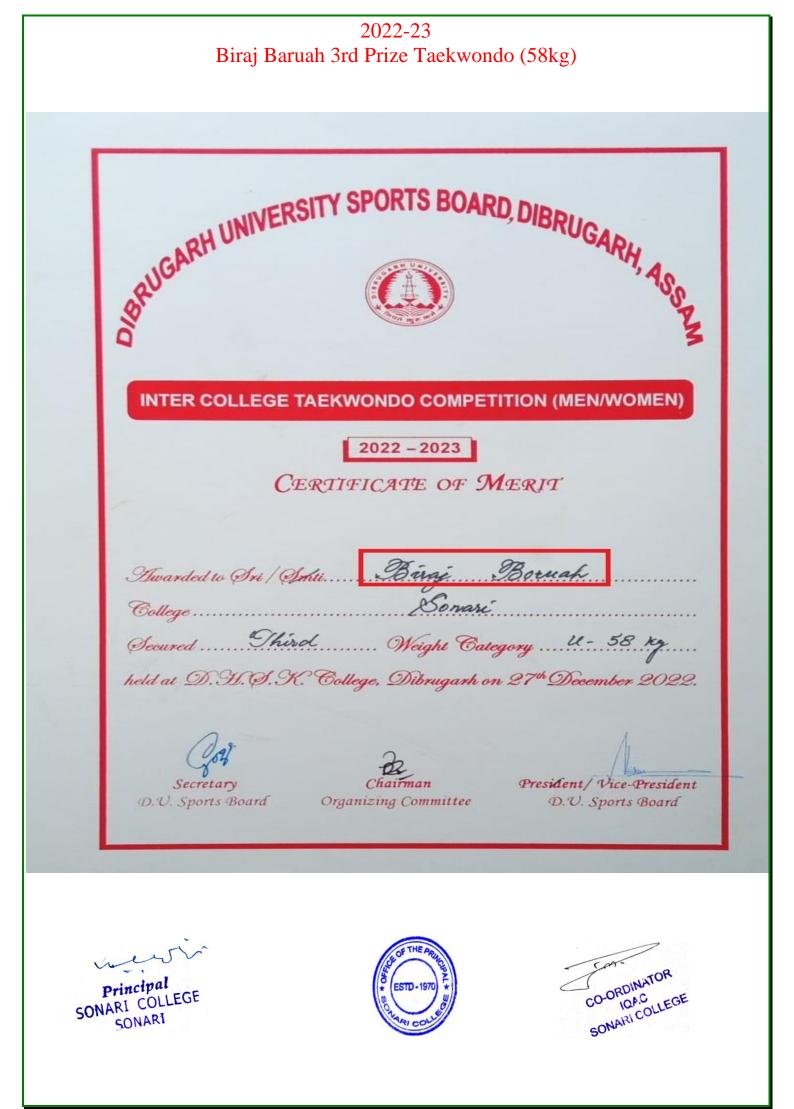

<br>Weight Category t. 84 . kg<br>                                                                                              |
| Position Shird<br>Event Krumite<br>April 2022.<br>Gay<br>Secretary<br>Sports Board | Somari<br>Weight Category t. 84 . kg<br>                                                                                              |
| Position Shird<br>Event Kommite<br>April 2022.<br>Gay<br>Secretary<br>Sports Board | Somari<br>Weight Category t. 84 . kg<br>                                                                                              |
| Position Shird<br>Event Krumite<br>April 2022.<br>Gay<br>Secretary<br>Sports Board | Somare<br>Weight Category + 84 kg<br>held at Dibrugarh University Campus on 26 <sup>th</sup><br>Hyperson<br>President/ Vice-President |



2022-23(All Assam Taekwondo Championship-23) Biraj Baruah Gold (Taekwondo)











2022-23(All Assam Taekwondo Championship-23) Biraj Baruah (Taekwondo)









2022-2023 Korobi Gogoi 3<sup>rd</sup> Prize Boxing (50 to 52kg) BRUGARH UNIVERSITY SPORTS BOARD, DIBRUGARH, ASG INTER COLLEGE BOXING COMPETITION (MEN/WOMEN) 2022 - 2023 Certificate of Merit Event ...... S. M. I. C. Boxing ...... held at D.K. D. College, from 23rd December to 24th December 2022. TO ANDIOS President/ Vice-President Chairman Secretary D.U. Sports Board Organizing College D.U. Sports Board COLORDINATOR Principal SONARI COLLEGE SONARI COLLEGE SONARI

### 2022-23 Isha Tamang (Juri Special Award (Drama))

|         | IVERSITY SPORTS BOAR          | D, DIBRUCA |
|---------|-------------------------------|------------