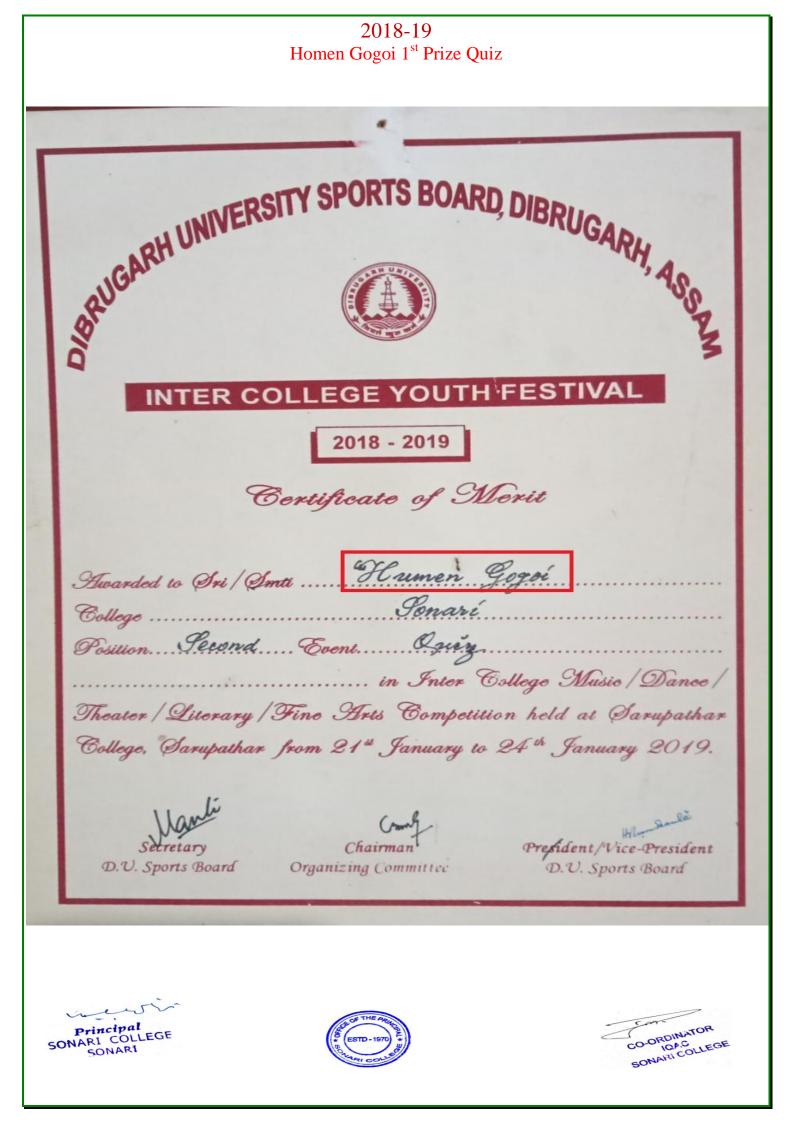

#### 2018-19 Amol Hatimuria 1<sup>st</sup> Prize Quiz

ARUGARH UNIVERSITY SPORTS BOARD, DIBRUGARH, ASS INTER COLLEGE YOUT H FESTIVAL 2018 - 2019 Certificate of Merit Awarded to Sri / Imai .... Amal Hatimuria Ponari College ..... Position Second Event Quiz ..... in Inter College Music/Dance/ Theater / Literary / Fine Arts Competition held at Sarupathar College, Sarupathar from 21" January to 24th January 2019. President/Vice-President Chairman D.U. Sports Board D.U. Sports Board Organizing Committee SONARI COLLE Principal SONARI COLLEGE