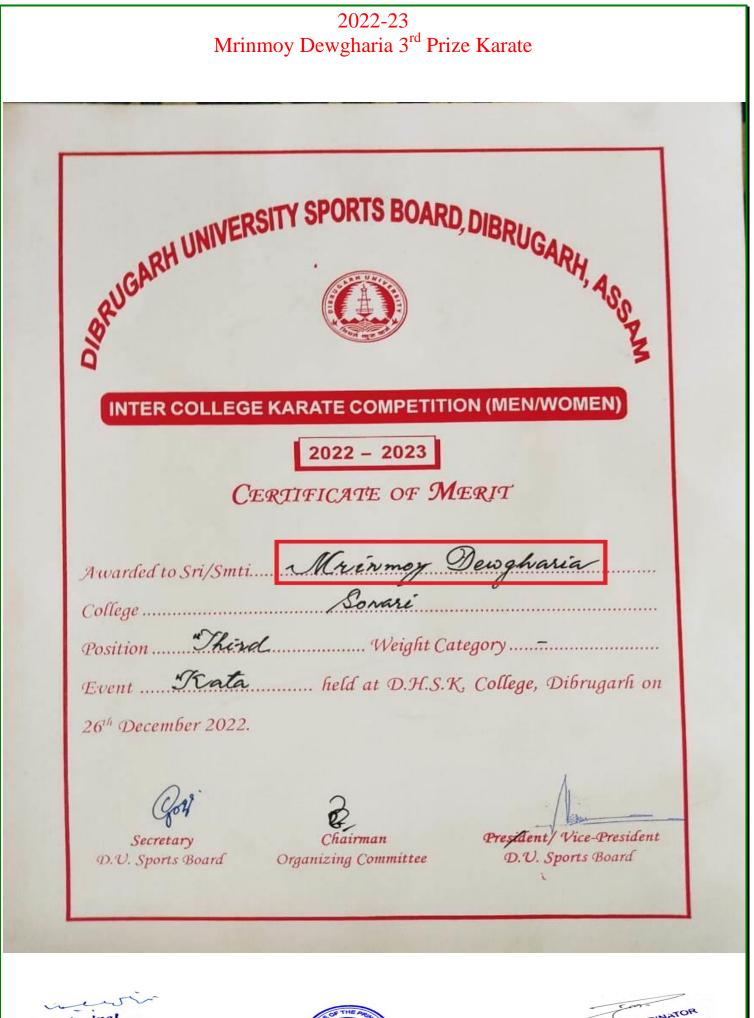

|



























#### 2021-22

### Tutumoni Bawri 1<sup>st</sup> Position All Assam Arm Wrestling Champion -2022

Assam Arm Wrestling Association

Alldated to Inclian Arm Wrestling Federation Organised by Nagaon District Arm Wrestling Association

# Certificate of Honour



Murindra Sailia Chairman, A.A.A.

President, A.A.A.

Technical Director, A.A.A.

President, N.D.A.A.

Madhurijyn deta. General Secy. N.D.A.A.

General Secy, A.A.A.

Sartan De

nert

Principal SONARI COLLEGE SONARI



CO-ORDINATOR SONARI COLLEGE



Principal SONARI COLLEGE SONARI











| oH                      | UNIVERSITY                          | SPORTS BOA                    | RD, DIBRUG, | ARL                                  |
|-------------------------|-------------------------------------|-------------------------------|-------------|--------------------------------------|
| BRUGAN                  |                                     |                               |             | ASSAM                                |
| INTER CO                | DLLEGE WU                           | ISHU COMPET                   | ITION (MEN/ | WOMEN)                               |
|                         | CERT                                | 2022 - 2023<br>IFICATE OF     | Merit       |                                      |
| Awarded to              |