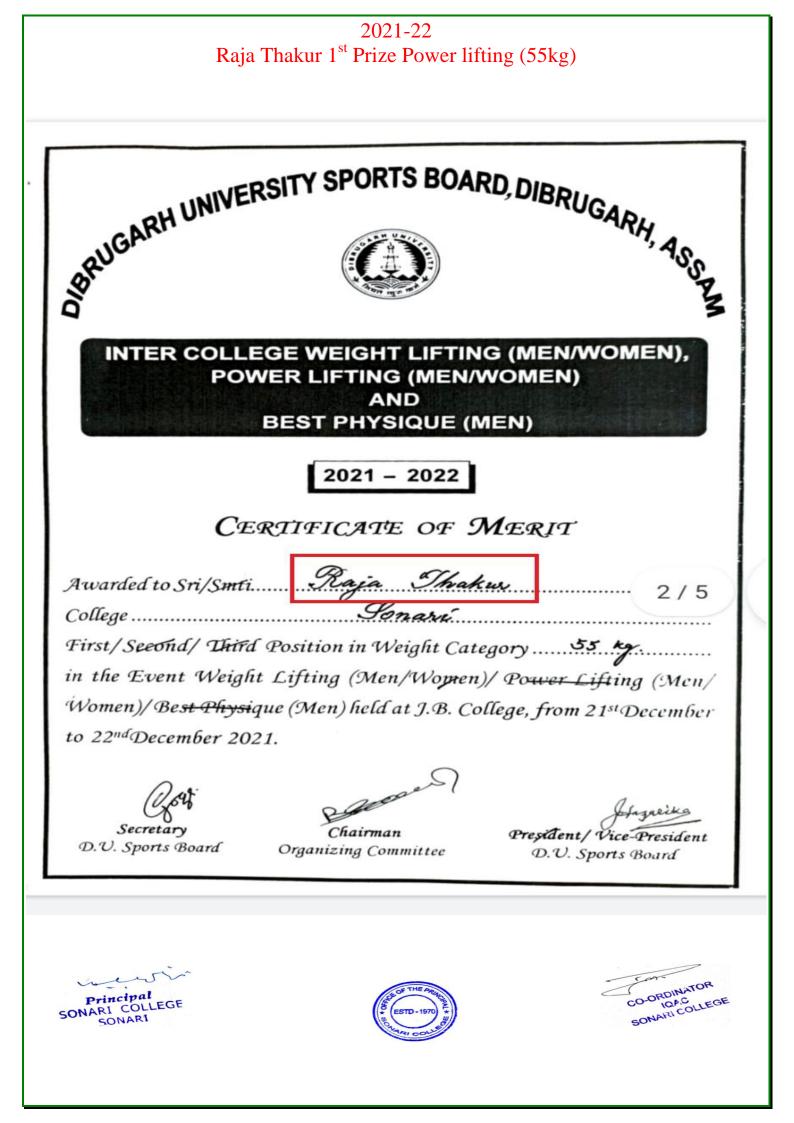

|



























#### 2021-22

### Tutumoni Bawri 1<sup>st</sup> Position All Assam Arm Wrestling Champion -2022

Assam Arm Wrestling Association

Alldated to Inclian Arm Wrestling Federation Organised by Nagaon District Arm Wrestling Association

# Certificate of Honour



Murindra Sailia Chairman, A.A.A.

President, A.A.A.

Technical Director, A.A.A.

President, N.D.A.A.

Madhurijyn deta. General Secy. N.D.A.A.

General Secy, A.A.A.

Sartan De

nert

Principal SONARI COLLEGE SONARI



CO-ORDINATOR SONARI COLLEGE



Principal SONARI COLLEGE SONARI











| oH                      | UNIVERSITY                          | SPORTS BOA                    | RD, DIBRUG, | ARL                                  |
|-------------------------|-------------------------------------|---------------