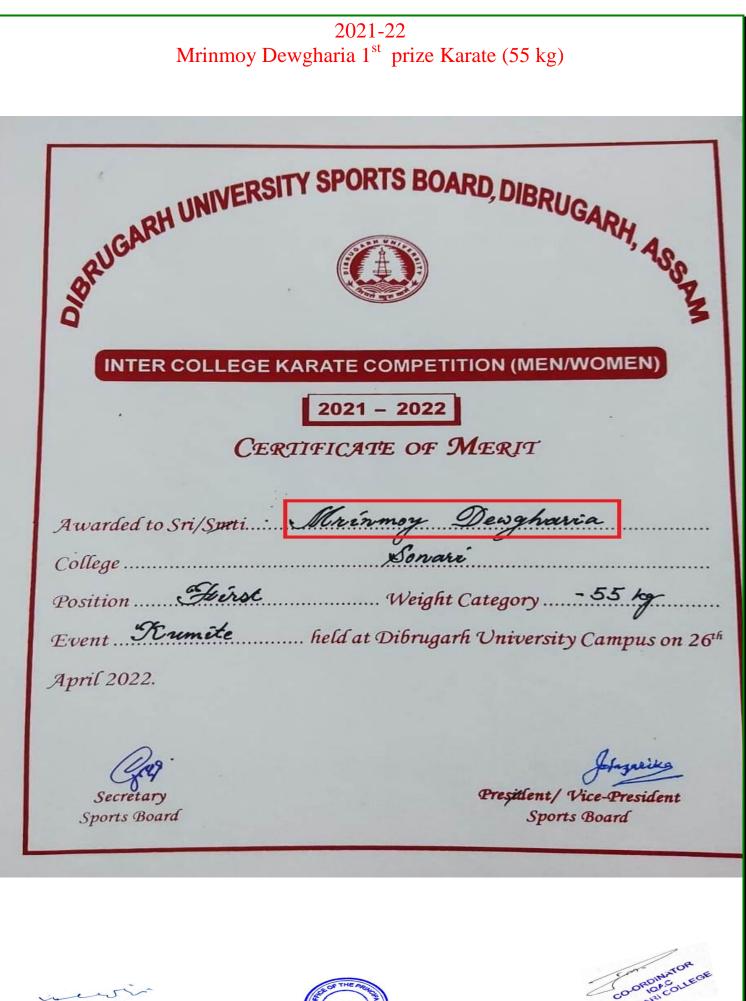

## 2021-22 Biplob Dey Bronze prize Taekwondo (68 kg)

| INTER COLLEGE TAEKWONDO COMPETITION (MEN/WOMEN)<br>2021 - 2022<br>CERTIFICATE OF MERIT<br>Surarded to Sri/Smt.<br>Somari.<br>College<br>Secured Bronze.<br>Bronze.<br>Weight Category under - 58. by<br>held at Dibrugarh University Campus on 29th April and 30th April<br>2022. | BRUGARH UNIVERSIT | A Source of the second se |
|-----------------------------------------------------------------------------------------------------------------------------------------------------------------------------------------------------------------------------------------------------------------------------------|-------------------|------------------------------------------------------------------------------------------------------------------------------------------------------------------------------------------------------------------------------------------------------------------------------------------------------------------------------------------------------------------------------------------------------------------------------------------------------------------------------------------------------------------------------------------------------------------------------------------------------------------------------------------------------------------------------------------------------------------------------------------------------------------------------------------------------------------------------------------------------------------------------------------------------------------------------------------------------------------------------------------------------------------------------------------------------------------------------------------------------------------------------------------------------------------------------------------------------------------------------------------------------------------------------------------------------------------------------------------------------------------------------------------------------------------------------------------------------------------------------------------------------------------------------------------------------------------------------------------------------------------------------------------------------------------------------------------------------------------------------------------------------------------------------------------------------------------------------------------------------------------------------------|
| CERTIFICATE OF MERIT<br>Mwarded to Sri/Sma. Biplot. Dey.<br>Sonari.<br>Sonari.<br>Secured Bronze. Weight Category under - 68 kg<br>held at Dibrugarh University Campus on 29th April and 30th April<br>2022.                                                                      | INTER COLLEGE TAI | EKWONDO COMPETITION (MEN/WOMEN)                                                                                                                                                                                                                                                                                                                                                                                                                                                                                                                                                                                                                                                                                                                                                                                                                                                                                                                                                                                                                                                                                                                                                                                                                                                                                                                                                                                                                                                                                                                                                                                                                                                                                                                                                                                                                                                    |
| College                                                                                                                                                                                                                                                                           | CES               |                                                                                                                                                                                                                                                                                                                                                                                                                                                                                                                                                                                                                                                                                                                                                                                                                                                                                                                                                                                                                                                                                                                                                                                                                                                                                                                                                                                                                                                                                                                                                                                                                                                                                                                                                                                                                                                                                    |
| And formains                                                                                                                                                                                                                                                                      | CollegeBronge     | Sonari<br>Weight Category under - 68 kg                                                                                                                                                                                                                                                                                                                                                                                                                                                                                                                                                                                                                                                                                                                                                                                                                                                                                                                                                                                                                                                                                                                                                                                                                                                                                                                                                                                                                                                                                                                                                                                                                                                                                                                                                                                                                                            |
| Secretary<br>D.U. Sports Board<br>D.U. Sports Board                                                                                                                                                                                                                               | Grif<br>Secretary | President/Vice-President<br>D.U. Sports Board                                                                                                                                                                                                                                                                                                                                                                                                                                                                                                                                                                                                                                                                                                                                                                                                                                                                                                                                                                                                                                                                                                                                                                                                                                                                                                                                                                                                                                                                                                                                                                                                                                                                                                                                                                                                                                      |