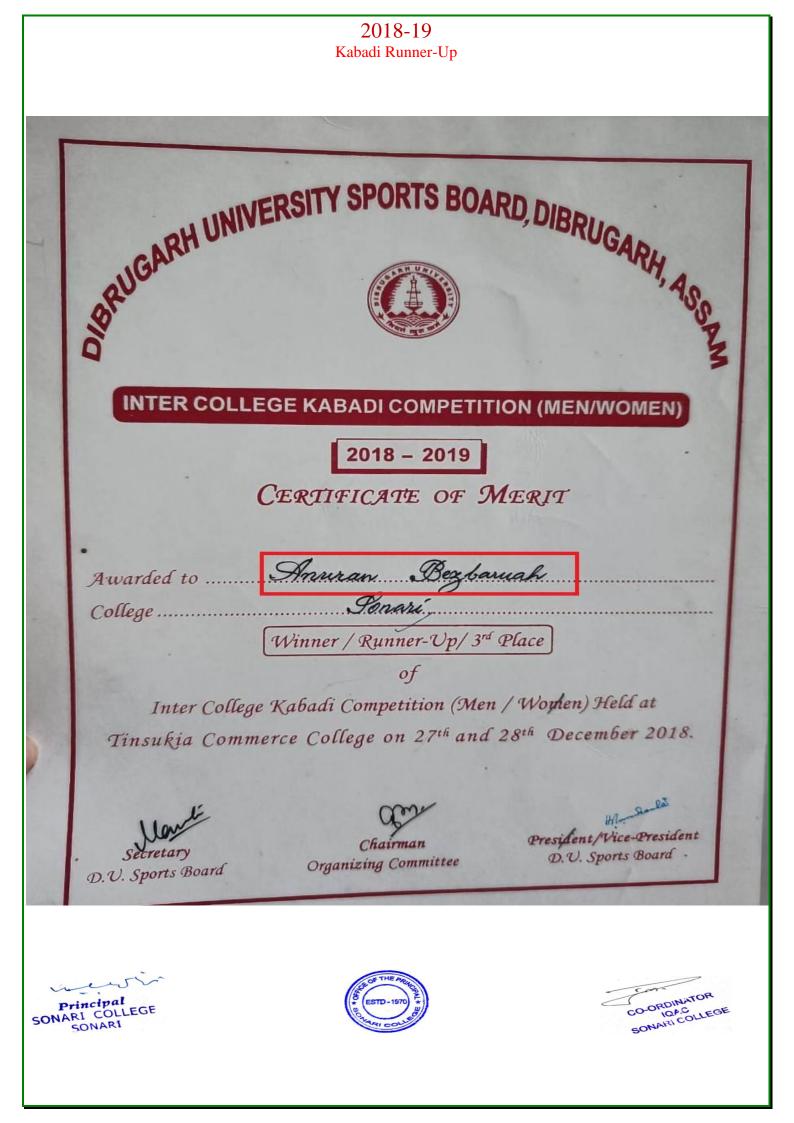

2018-19 Kabadi Runner-Up BRUGARH UNIVERSITY SPORTS BOARD, DIBRUGARH, ASSA INTER COLLEGE KABADI COMPETITION (MEN/WOMEN) 2017-18 CERTIFICATE OF MERIT Awarded to ... Borboruah Lak College ..... Sonaré Winner / Runner-Up Of Inter College Kabadi Competition (Men / Women) Held at Subansiri College, Lakhimper On 23rd & 245 December 2039 Secretary Chairman President/Vice-President U. Sports Board Organizing Committee D.U. Sports Board RDINATOR SONARI COLI QA.C LLEGE