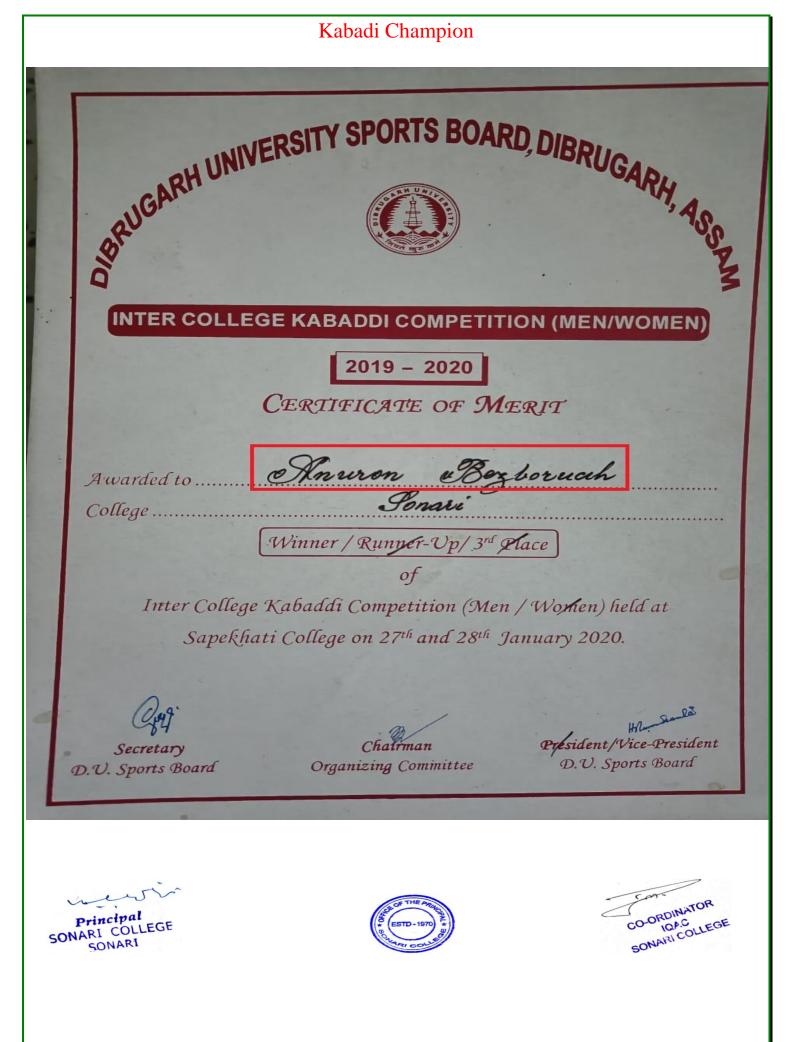

SONARI

2018-19 Group dance 2<sup>nd</sup> prize BRUGARH UNIVERSITY SPORTS BOARD, DIBRUGARH, ASS LEGE YOUTH FESTIVAL COL 2018 - 2019 Certificate of Merit Awarded to Sri/Smi ... Anuran Bezboruah Jonari College ..... Position Second Event Group Dance (Folk) in Inter College Mutic / Dance / Theather / Liferary / Fine Firs Competition held at Sarupathan College, Sarupathar from 21" January to 24th January 2019. President/Vice-President Com Chairman Secretary D.U. Sports Board Organizing Committee D.U. Sports Board CO-ORDINATOR ICA.C SONARI COLLEGE Principal SONARI COLLEGE