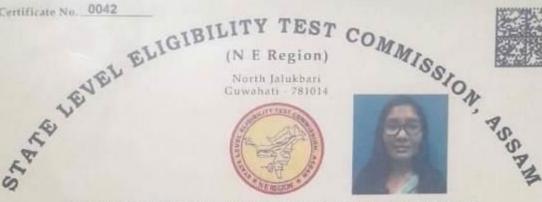

SONARI

Certificate No. 1109

Certificate No. 1109

(N E Region)

Gopinath Bordoloi Nagar
Guwahati - 781014

Rose Region

Rose Region

### STATE ELIGIBILITY TEST FOR LECTURERSHIP

(Accredited by University Grants Commission, New Delhi) Valid in the States of Assam, Arunachal Pradesh, Manipur, Mizoram, Meghalaya, Sikkim And Tripura only.

| No. SLET/Cert/15th / Feb/2018 Roll No. 1802      | 2070935 of OOB             | Category   |
|--------------------------------------------------|----------------------------|------------|
| Certified that Debajani Gogoi " "                | LAKHIMPUR                  |            |
| son/daughter of Sabitri Gogoi SONITPUR           | LORNAL STATES              | (Mother)   |
| and Tarun Gogoi DARRANG                          | GOLAGHAY                   | (Father)   |
| has qualified the State Eligibility Test (SET) f | or Lecturership held on    | 04/02/2018 |
| in the subject Political Science ANGLONG         | 5 1                        | His/Her    |
| Post-graduation subject is Political Soion       | 100                        |            |
| Validity of the certificate is Forever.          | AR HILLS                   | /          |
| Date: 22th August 2018                           | MANIPUR MIN.               |            |
| Place: Guwahati                                  | Dr. B.K. D<br>MEMBER SECRI |            |
| Result declared on ; 24                          | th July 2018               |            |

Note: (a) The SLET Commission, Assam (NE Region) has issued the certificate based on the documents submitted / provided by the candidate.

The appointing authority shall verify the original documents / certificates of the candidate while considering him/her for appointment, as the SLET Commission is not responsible for the same.

The appointing authority shall also verify the original certificates of SC/ST/OBC/PH/VH candidates while considering for appointment.

Principal SONARI COLLEGE SONARI

CO-ORDINATOR IOA.C SONARI COLLEGE