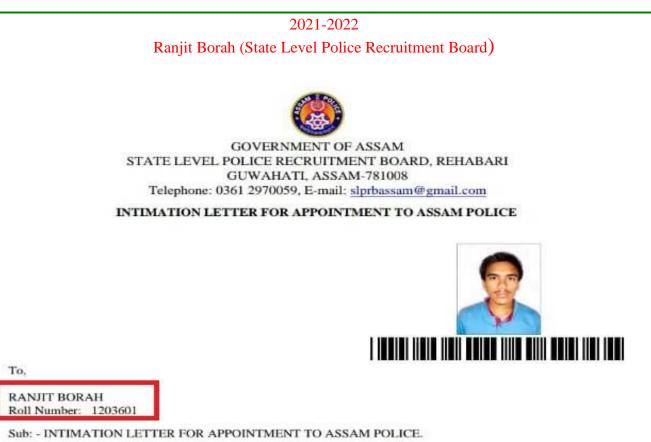

tra Industrial Park, Sila, North Guwahati. Police Station: Changsari, District: Kamrup, Assam. Pin:781031 on or before 16 th May, 2022. This would be only for the purpose of reporting. The place of posting and training would be intimated later, if all formalities are found correct.

F

(Dr. D.P.Ghanawat, IPS) Asst. Inspector General of Police (A), Assam Ulubari, Guwahati

Mr. HIROKJYOTI BAILUNG Roll Number : 1201704 S/o: BHUBON BAILUNG Address: Pohuchungi gaon,p.o:Timon,Pin:785691,P.S:Kakotibari,charaideo,Assam, PS:Kakatibari Oin REDM1580TE 8 Al OUAD CAMERA









(Dr. D.P.Ghanawat, IPS) Asst. Inspector General of Police (A), Ulubari, Guwahati

Mr. MANABJYOTI BORUAH Roll Number : 1202408 S/o: PROBIN BORUAH Address: LONGPATIA JUTULONI GAON, PO:LONGPATIA, PS:Sonari Pin Code: 785692









Ref: - Advertisement No. Constables (AB & UB) advertisement dated 25-04-2018 & Notice / Addendum dated 19-

You are provisionally selected for appointment to the post of Constable (UB) in Assam Police subject to satisfactorily completion of formalities as mentioned in the Advertisement.

You are directed to report at Police Reserve of **Charaideo** on or before 16 th May, 2022. This would be only for the purpose of reporting. The place of posting and training would be intimated later, if all formalities are found correct.

XI

(Dr. D.P.Ghanawat, IPS) Asst. Inspector General of Police (A), Assam Ulubari, Guwahati

Mr. RANJIT BORAH Roll Number : 1203601 S/o: UMESWAR BORAH Address: SARUPATHER VILLAGE, PO:BENGENABARI, PS:Sonari Pin Code: 785690

Principal EGE SONARI COLL

12-2019





# 2021