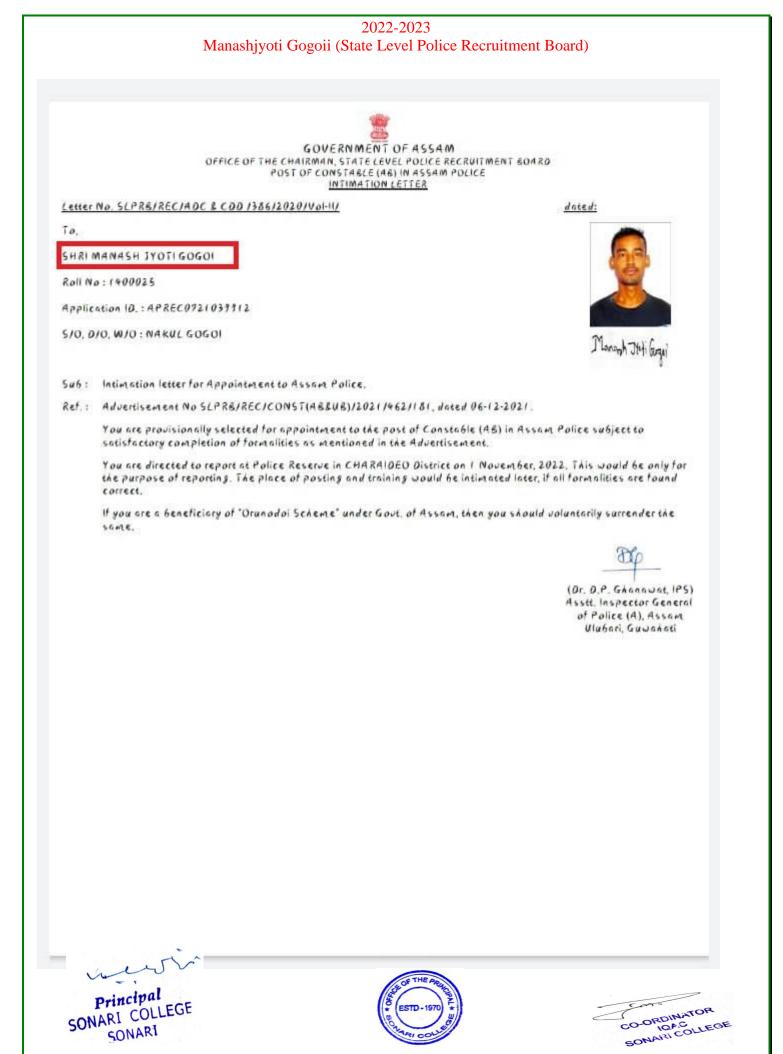

| hen you should voluntarily surrender the                                                          |
|                  |                                                                                          |                                                                                                                  | (Dr. D.P. Ghanawat, IPS)<br>Asstt. Inspector General<br>of Police (A), Assam<br>Ulubari, Guwahati |
| 501              | Principal<br>IARI COLLEGE<br>SONARI                                                      | SOUTHE ARIENT                                                                                                    | CO-ORDINATOR<br>IQA-C<br>SONARI COLLEGE                                                           |



# 2022-2023 Ankur Saikia (State Level Police Recruitment Board)



#### GOVERNMENT OF ASSAM OFFICE OF THE CHAIRMAN, STATE LEVEL POLICE RECRUITMENT BOARD POST OF CONSTABLE (AB) IN ASSAM POLICE INTIMATION LETTER

Letter No. SLPRB/REC/ADC & CDD /386/2020/Vol-II/

To,

SHRI ANKUR SAIKIA

Roll No : 0500013

Application ID. : APREC0721229714

S/O, D/O, W/O : CHIKON SAIKIA

dated;



## Sub: Intimation letter for Appointment to Assam Police.

Ref.: Advertisement No SLPRB/REC/CONST(AB&UB)/2021/462/181, dated 06-12-2021.

You are provisionally selected for appointment to the post of **Constable (AB) in Assam Police** subject to satisfactory completion of formalities as mentioned in the Advertisement.

You are directed to report at Police Reserve in **CHARAIDEO District** on **1 November**, **2022