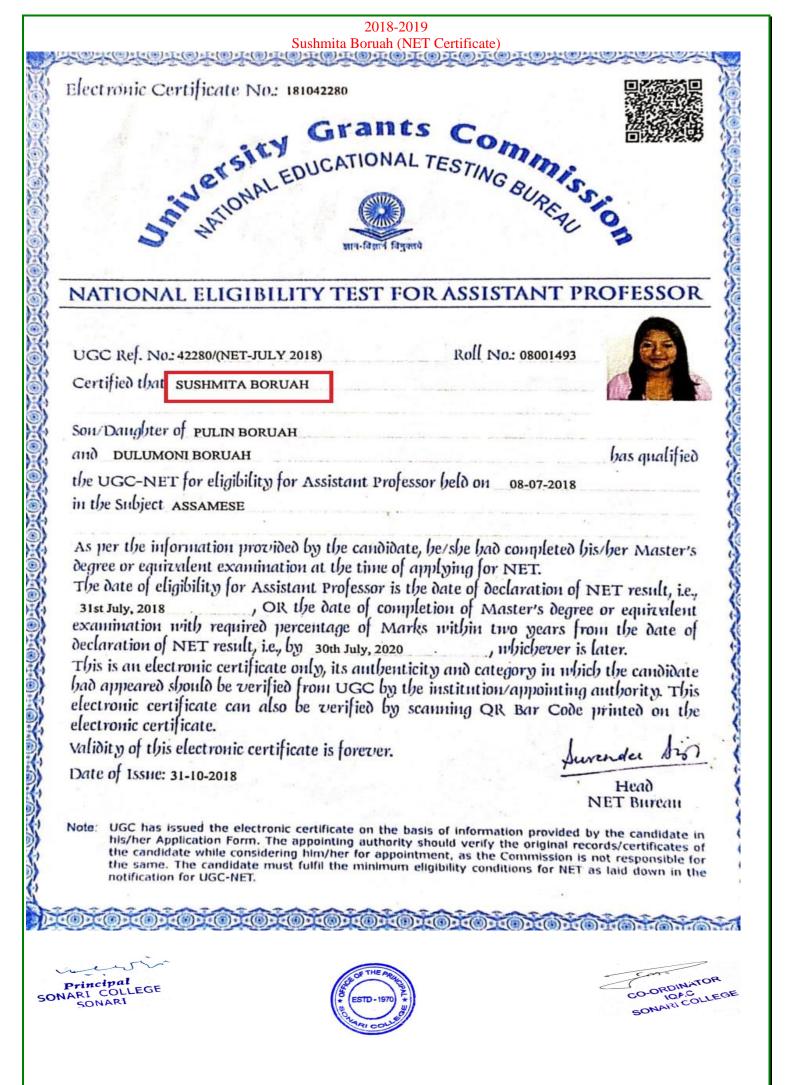

hich the candidate had appeared should be verified from UGC by the institution/appointing authority. This electronic certificate can also be verified by scanning QR Bar Code printed on the electronic certificate.

validity of this electronic certificate is forever.

wender bron

bas qualified

Head NET Bureau

Date of Issue: 15-04-2019

Note: UGC has issued the electronic certificate on the basis of information provided by the candidate in his/her Application Form. The appointing authority should verify the original records/certificates of the candidate while considering him/her for appointment, as UGC is not responsible for the same. The candidate must fulfil the minimum eligibility conditions for NET as laid down in the notification for UCC-NET.

. 5 Principal SONARI COLLEGE SONARI







| Ministry of Educa<br>Government of India                                                                                                                                                                                              | uon 000-NET                                                                                                                                                                                                                                                                                                            | December 2020 and Ju<br>Admit Card-Provisiona