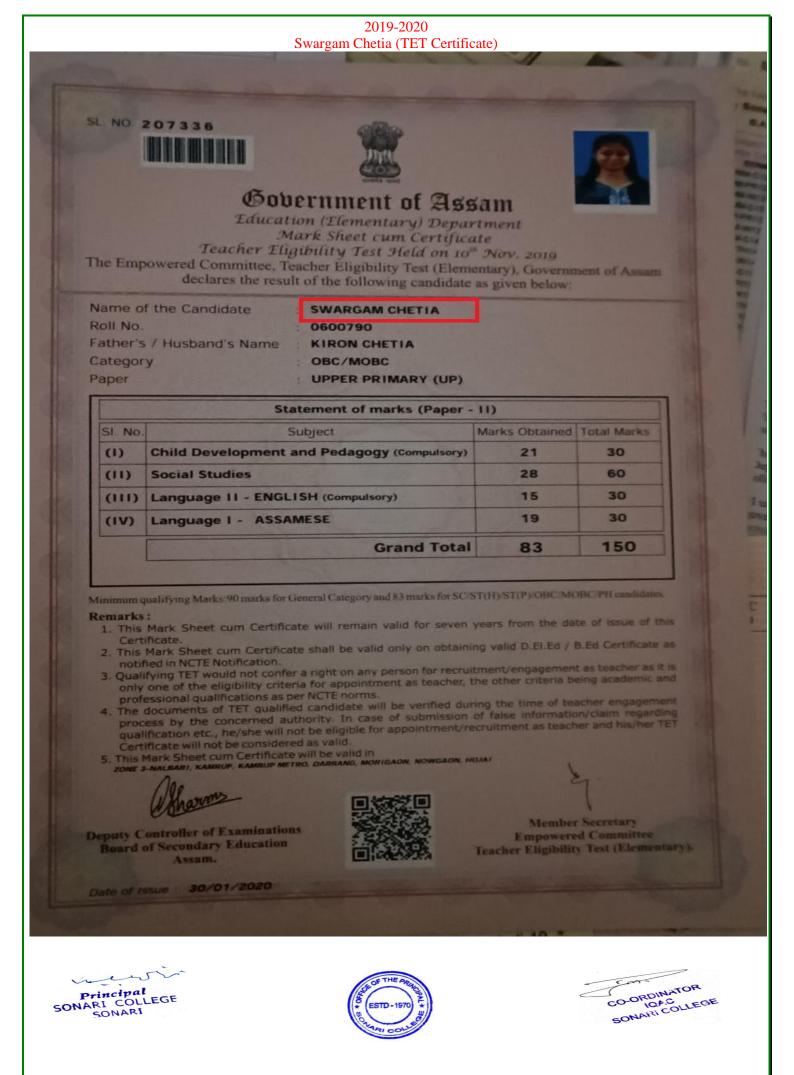

### 2019-2020 Happy Boruah (TET Certificate)

# Government of Assam

Education (Elementary) Department Mark Sheet cum Certificate Teacher Eligibility Test Held on 10th Nov. 2019

The Empowered Committee, Teacher Eligibility Test (Elementary), Government of Assam declares the result of the following candidate as given below:

Name of the Candidate Roll No. Father's / Husband's Name Category Paper

HAPPY BORUAH 0600242 **HEMA BORUAH** 

OBC/MOBC

: UPPER PRIMARY (UP)

|         | Statement of marks (Paper - 11)             |                |             |  |  |  |
|---------|---------------------------------------------|----------------|-------------|--|--|--|
| SI. No. | Subject                                     | Marks Obtained | Total Marks |  |  |  |
| (1)     | Child Development and Pedagogy (Compulsory) | 23             | 30          |  |  |  |
| (11)    | Social Studies                              | 25             | 60          |  |  |  |
| (111)   | Language II - ENGLISH (Compulsory)          | 19             | 30          |  |  |  |
| (1V)    | Language I - ASSAMESE                       | 20             | 30          |  |  |  |
|         | Grand Total                                 | 87             | 150         |  |  |  |

Minimum qualifying Marks:90 marks for General Category and 83 marks for SC/ST(H)/ST(P)/OBC/MOBC/PH candidates

Remarks:

- 1. This Mark Sheet cum Certificate will remain valid for seven years from the date of issue of this Certificate.
- 2. This Mark Sheet curn Certificate shall be valid only on obtaining valid D.El.Ed / B.Ed Certificate as notified in NCTE Notification.
- 3. Qualifying TET would not confer a right on any person for recruitment/engagement as teacher as it is only one of the eligibility criteria for appointment as teacher, the other criteria being academic and professional qualifications as per NCTE norms.
- 4. The documents of TET qualified candidate will be verified during the time of teacher engagement process by the concerned authority. In case of submission of false information/claim regarding qualification etc., he/she will not be eligible for appointment/recruitment as teacher and his/her TET Certificate will not be considered as valid.

5. This Mark Sheet cum Certificate will be valid in

ZONE 4-GOLAGHAT, JORHAT, MAJULI, SIVSAGAR, DIBRUGARH, TINSUKIA. CHARAIDEO

arms

**Deputy Controller of Examinations Board of Secondary Education** Assam.

Member Secretary **Empowered** Committee Teacher Eligibility Test (Elementary).

Date of Issue 30/01/2020

Principal COLLEGE SONARI SONARI