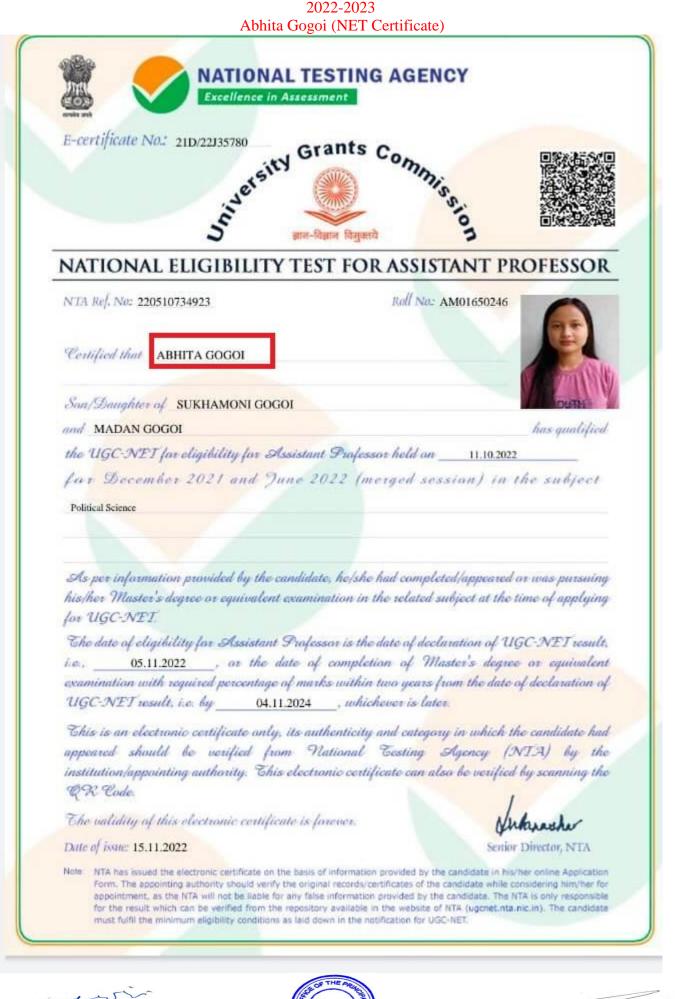

### NATIONAL ELIGIBILITY TEST FOR ASSISTANT PROFESSOR

UGC Ref. No.: 39034/(NET-JULY 2018) Certified that PORISHMITA BURAGOHAIN Roll No.: 08000734

Son/Daughter of ANANTA BURAGOHAIN

and PUNYA BURAGOHAIN

bas qualified

the UGC-NET for eligibility for Assistant Professor held on 08-07-2018 in the Subject ENGLISH

As per the information provided by the candidate, be/she had completed his/her Master's degree or equivalent examination at the time of applying for NET.

The date of eligibility for Assistant Professor is the date of declaration of NET result, i.e., 31st July, 2018, OR the date of completion of Master's degree or equivalent examination with required percentage of Marks within two years from the date of declaration of NET result, i.e., by 30th July, 2020, whichever is later.

This is an electronic certificate only, its authenticity and category in which the candidate bad appeared should be verified from UGC by the institution/appointing authority. This electronic certificate can also be verified by scanning QR Bar Code printed on the electronic certificate.

validity of this electronic certificate is forever.

Surender Aro

Date of Issue: 31-10-2018

Head NET Bureau

Note: UGC has issued the electronic certificate on the basis of information provided by the candidate in his/her Application Form. The appointing authority should verify the original records/certificates of the candidate while considering him/her for appointment, as the Commission is not responsible for the same. The candidate must fulfil the minimum eligibility conditions for NET as laid down in the notification for UGC-NET.