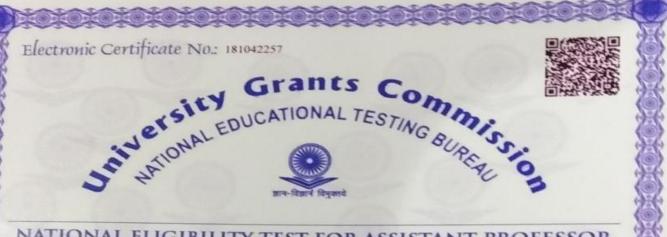

### NATIONAL ELIGIBILITY TEST FOR ASSISTANT PROFESSOR

UGC Ref. No.: 39034/(NET-JULY 2018) Certified that PORISHMITA BURAGOHAIN Roll No.: 08000734

Son/Daughter of ANANTA BURAGOHAIN

and PUNYA BURAGOHAIN

bas qualified

the UGC-NET for eligibility for Assistant Professor held on 08-07-2018 in the Subject ENGLISH

As per the information provided by the candidate, be/she had completed his/her Master's degree or equivalent examination at the time of applying for NET.

The date of eligibility for Assistant Professor is the date of declaration of NET result, i.e., 31st July, 2018, OR the date of completion of Master's degree or equivalent examination with required percentage of Marks within two years from the date of declaration of NET result, i.e., by 30th July, 2020, whichever is later.

This is an electronic certificate only, its authenticity and category in which the candidate bad appeared should be verified from UGC by the institution/appointing authority. This electronic certificate can also be verified by scanning QR Bar Code printed on the electronic certificate.

validity of this electronic certificate is forever.

Surender Aro

Date of Issue: 31-10-2018

Head NET Bureau

Note: UGC has issued the electronic certificate on the basis of information provided by the candidate in his/her Application Form. The appointing authority should verify the original records/certificates of the candidate while considering him/her for appointment, as the Commission is not responsible for the same. The candidate must fulfil the minimum eligibility conditions for NET as laid down in the notification for UGC-NET.