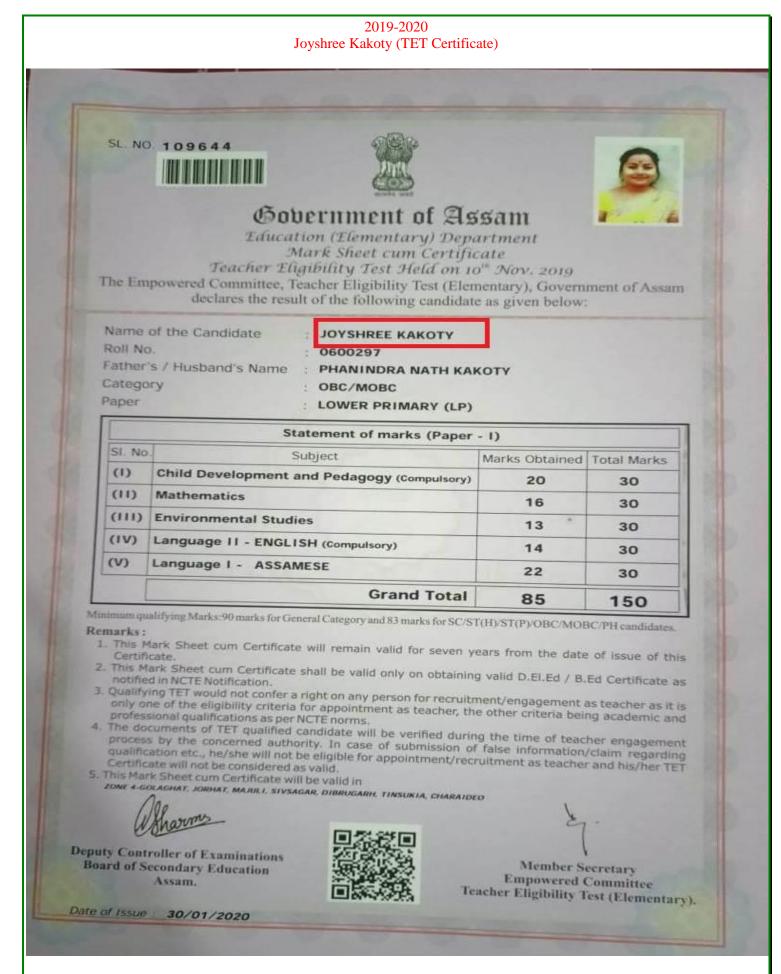

### 2019-2020 Happy Boruah (TET Certificate)

# Government of Assam

Education (Elementary) Department Mark Sheet cum Certificate Teacher Eligibility Test Held on 10th Nov. 2019

The Empowered Committee, Teacher Eligibility Test (Elementary), Government of Assam declares the result of the following candidate as given below:

Name of the Candidate Roll No. Father's / Husband's Name Category Paper

HAPPY BORUAH 0600242 **HEMA BORUAH** 

OBC/MOBC

: UPPER PRIMARY (UP)

|         | Statement of marks (Paper - 11)             |                |             |  |  |  |
|---------|---------------------------------------------|----------------|-------------|--|--|--|
| SI. No. | Subject                                     | Marks Obtained | Total Marks |  |  |  |
| (1)     | Child Development and Pedagogy (Compulsory) | 23             | 30          |  |  |  |
| (11)    | Social Studies                              | 25             | 60          |  |  |  |
| (111)   | Language II - ENGLISH (Compulsory)          | 19             | 30          |  |  |  |
| (1V)    | Language I - ASSAMESE                       | 20             | 30          |  |  |  |
|         | Grand Total                                 | 87             | 150         |  |  |  |

Minimum qualifying Marks:90 marks for General Category and 83 marks for SC/ST(H)/ST(P)/OBC/MOBC/PH candidates

Remarks:

- 1. This Mark Sheet cum Certificate will remain valid for seven years from the date of issue of this Certificate.
- 2. This Mark Sheet curn Certificate shall be valid only on obtaining valid D.El.Ed / B.Ed Certificate as notified in NCTE Notification.
- 3. Qualifying TET would not confer a right on any person for recruitment/engagement as teacher as it is only one of the eligibility criteria for appointment as teacher, the other criteria being academic and professional qualifications as per NCTE norms.
- 4. The documents of TET qualified candidate will be verified during the time of teacher engagement process by the concerned authority. In case of submission of false information/claim regarding qualification etc., he/she will not be eligible for appointment/recruitment as teacher and his/her TET Certificate will not be considered as valid.

5. This Mark Sheet cum Certificate will be valid in

ZONE 4-GOLAGHAT, JORHAT, MAJULI, SIVSAGAR, DIBRUGARH, TINSUKIA. CHARAIDEO

arms

**Deputy Controller of Examinations Board of Secondary Education** Assam.

Member Secretary **Empowered** Committee Teacher Eligibility Test (Elementary).

Date of Issue 30/01/2020

Principal COLLEGE SONARI SONARI