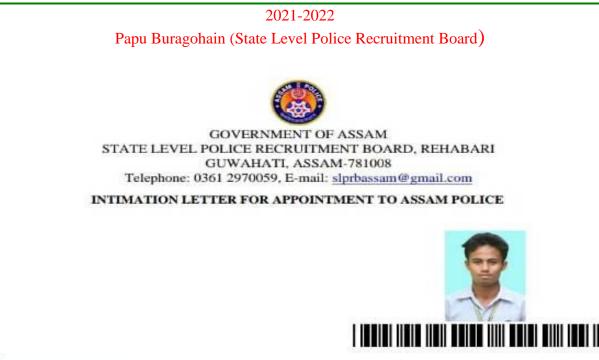

|                                                                                                                                                                                                                                                                                                                     | Authorised<br>M.<br>(Nayan Jyo<br>Controller of I<br>Board of Secondary                                                                                                                                  | ti Sarmah)<br>Examinations                                                                                                                       |









To,

PAPU BURAGOHAIN Roll Number: 1203057

Sub: - INTIMATION LETTER FOR APPOINTMENT TO ASSAM POLICE.

Ref: - Advertisement No. Constables (AB & UB) advertisement dated 25-04-2018 & Notice / Addendum dated 19-12-2019

You are provisionally selected for appointment to the post of **Constable (UB)** in Assam Police subject to satisfactorily completion of formalities as mentioned in the Advertisement.

You are directed to report at Police Reserve of **Charaideo** on or before 16 th May, 2022. This would be only for the purpose of reporting. The place of posting and training would be intimated later, if all formalities are found correct.

(Dr. D.P.Ghanawat, IPS) Asst. Inspector General of Police (A), Assam Ulubari, Guwahati

Mr. PAPU BURAGOHAIN Roll Number : 1203057 S/o: RAJU BURAGOHAIN Addre