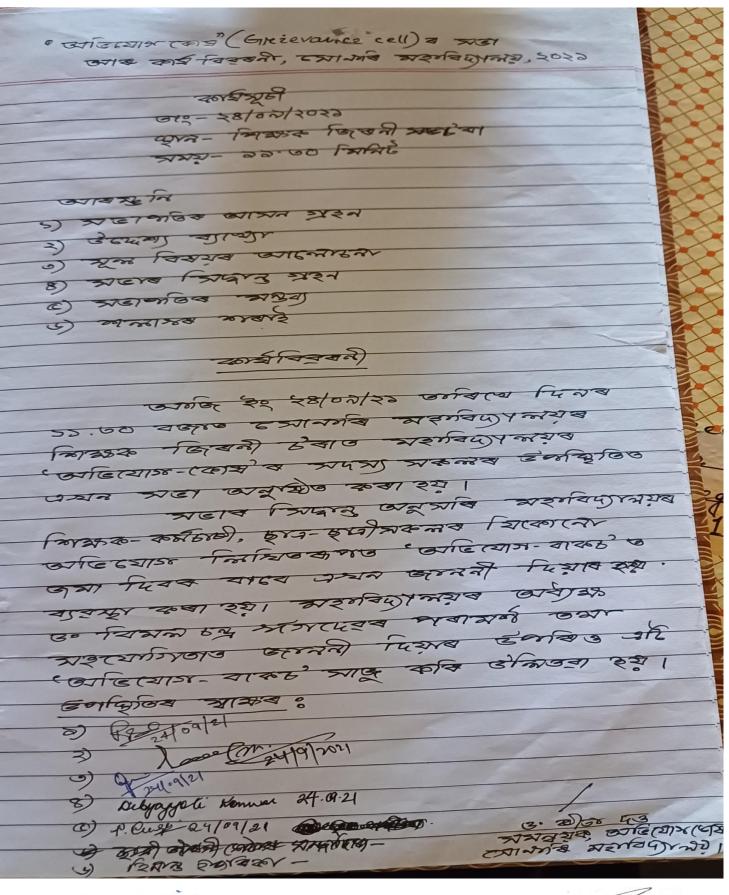

### Sonari College Grievance Redressal Committee 2021-2022

### **NOTIFICATION**

This is for information of all that the College Grievance Redressal Committee (CGRC) of Sonari College is reconstituted w.e.f 04.10.2021 with the following members according to UGC guidelines issued on 22<sup>nd</sup> May, 2020.

1. Dr. Bimal Ch. Gogoi, (Principal & Chairperson)

2. Dr. Reeta Dutta, (Convenor)

3. Mr. Jyoti Prasad Phukan (Member)

4. Ms. Lindy Lou Goodwin (Member)

5. Sri. Pallab Kakoty, (Student Member) General Secretary, Sonari College Students Union.

Any Grievance of students may be put forward through this Committee.

Dr. Bimal Ch. Gogoi

Principal

Sonari College

(04.06.2021)