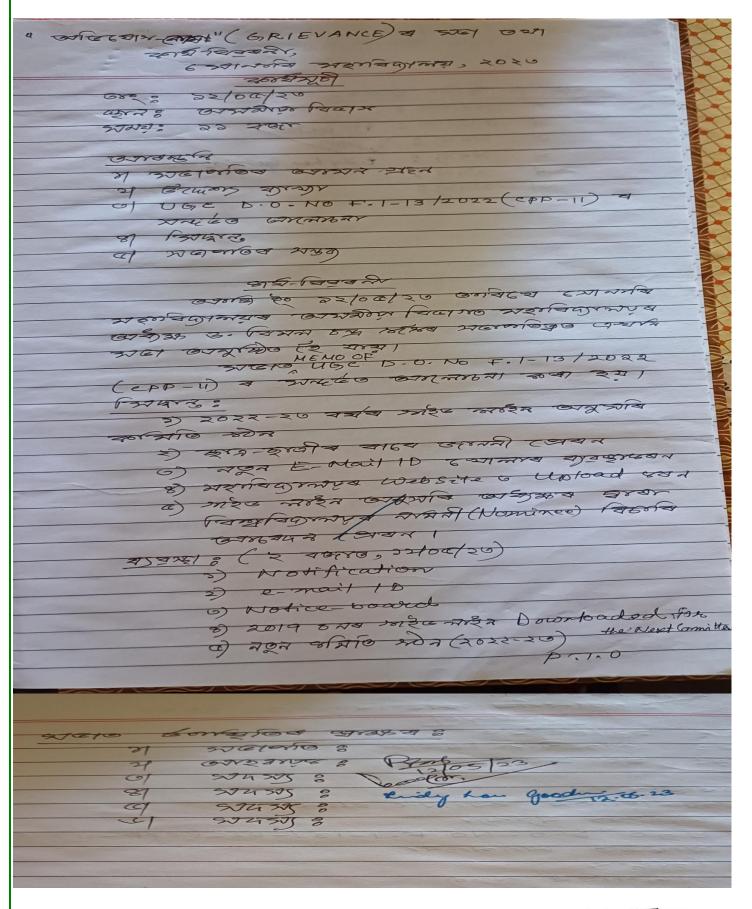

### Sonari College Grievance Redressal Committee 2023-2024

### **NOTIFICATION**

As per memo of UGC D.O. No. F.1-13/2022 (CPPP-II) dtd 12.04.2023 it is hereby notified to all concerned that the College Grievance Redressal Committee (CGRC) of Sonari College has been formed as follows. The Grievances of students should be placed through this committee.

Committee Members-

1) Dr. Bimal Ch Gogoi (Principal and Chairperson)

2) Dr. Reeta Dutta (Convenor)

3) Mr. Jyoti Prasad Phukan (Member)

4) Dr. Lindy Lou Goodwin (Member)

5) Mrs. Padma Kumari Gogoi (Member) P. Quaga

6) Ms. Monisha Karmakar (Student Member) Mkarmakar

Principal
SONARI COLLEGE
Dr. Bimal Ch. Gogoi
Principal
Sonari College

(13.05.2023)

Principal
SONARI COLLEGE
SONARI