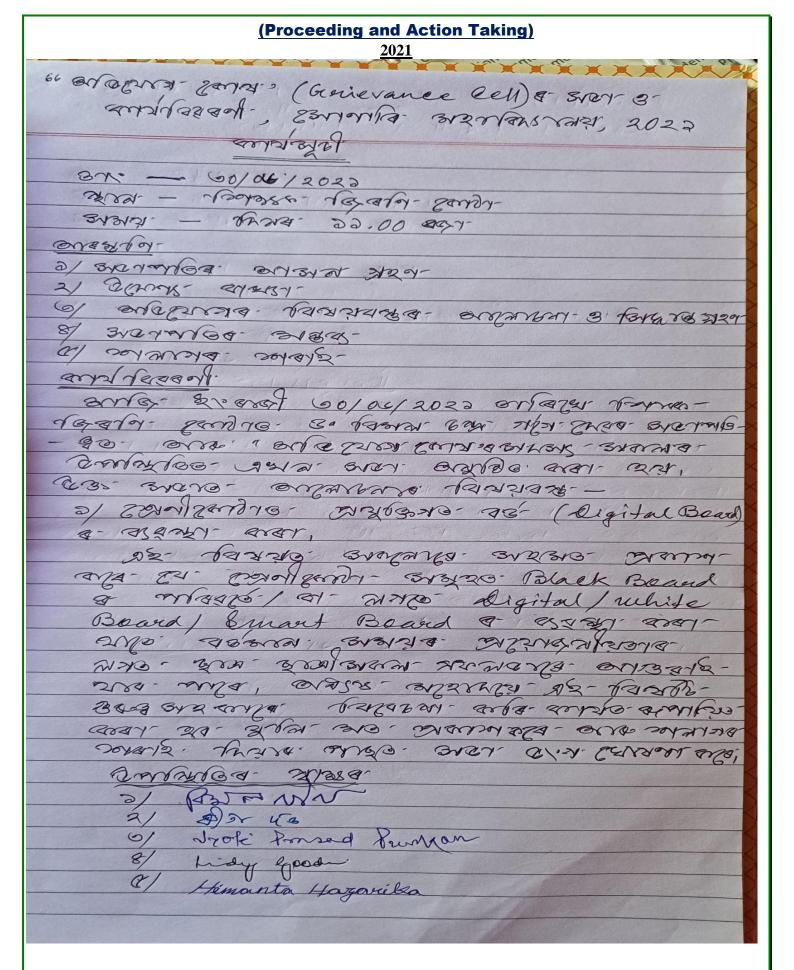

- 1. Dr. Bimal Ch. Gogoi, Principal & Chairperson
- 2. Dr. Reeta Dutta, Convenor
- 3. Mr. Jyoti Prasad Phukan
- 4. Ms. Lindy Lou Goodwin
- 5. Sri. Pallab Kakoty, General Secretary, Sonari College Students Union.

During the term from October 2021- April 2022 (one year term from constitution of committee), the committee functioned actively and provided redressal in grievances submitted before the committee. Issues such as drinking water facilities and provision of sports equipments were put forward by before the committee. The grievances were resolved by the committee successfully by informing the authority about the same and ensuring that action was taken to solve the problems.

were !

Chairperson

Principal

SONARI

SONARI

Convenor

Principal SONARI COLLEGE SONARI