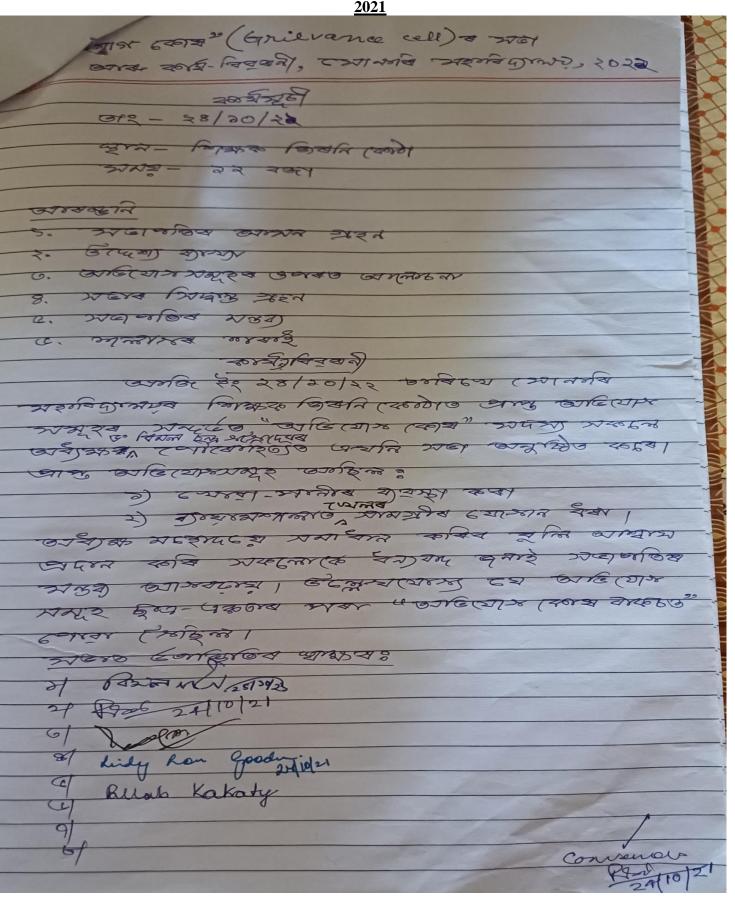

### Sonari College Grievance Redressal Committee 2022-2023

### **NOTIFICATION**

This is for information of all that the College Grievance Redressal Committee (CGRC) of Sonari College constituted with members of the earlier Committee w.e.f 20.05.2022 according to UGC guidelines issued on 16th May, 2019.

1. Dr. Bimal Ch. Gogoi, Principal & Chairperson

wisi

2. Dr. Reeta Dutta, (Convenor)

199

3. Mr. Jyoti Prasad Phukan (Member)

4. Dr. Lindy Lou Goodwin (Member)

5. Sri. Himanta Hazarika, (Student Member) General Secretary, Sonari College Students Union.

Any Grievance of students may be put forward through this Committee.

Dr. Bimal Ch. Gogoi

Principal Sonari College

(20.05.2022)

Principal SONARI COLLEGE SONARI