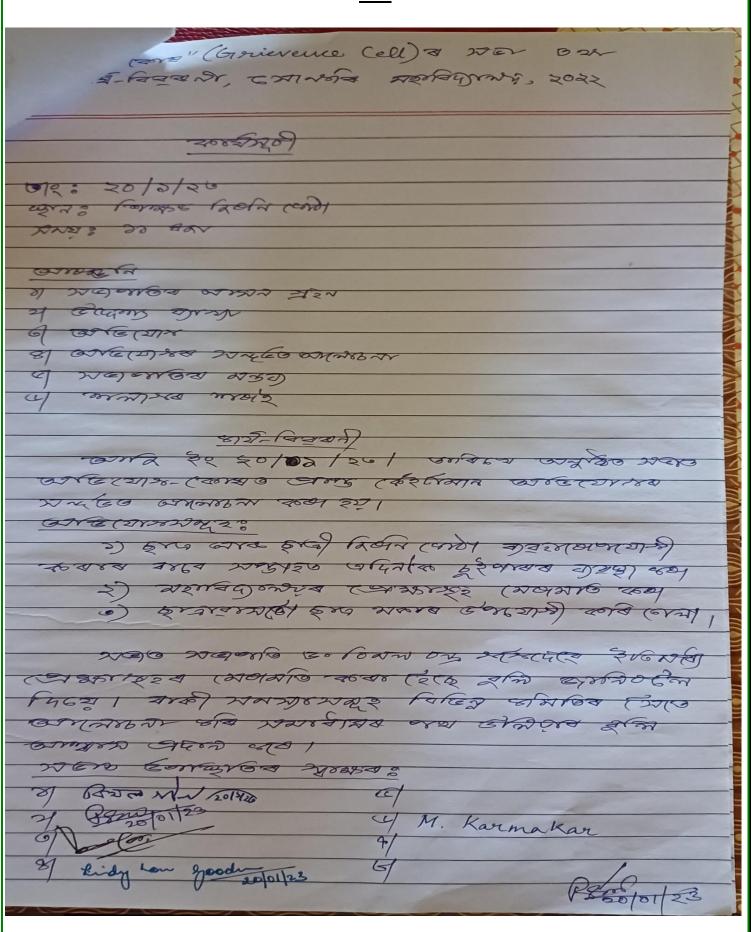

### Sonari College Grievance Redressal Committee 2023-2024

### **NOTIFICATION**

As per memo of UGC D.O. No. F.1-13/2022 (CPPP-II) dtd 12.04.2023 it is hereby notified to all concerned that the College Grievance Redressal Committee (CGRC) of Sonari College has been formed as follows. The Grievances of students should be placed through this committee.