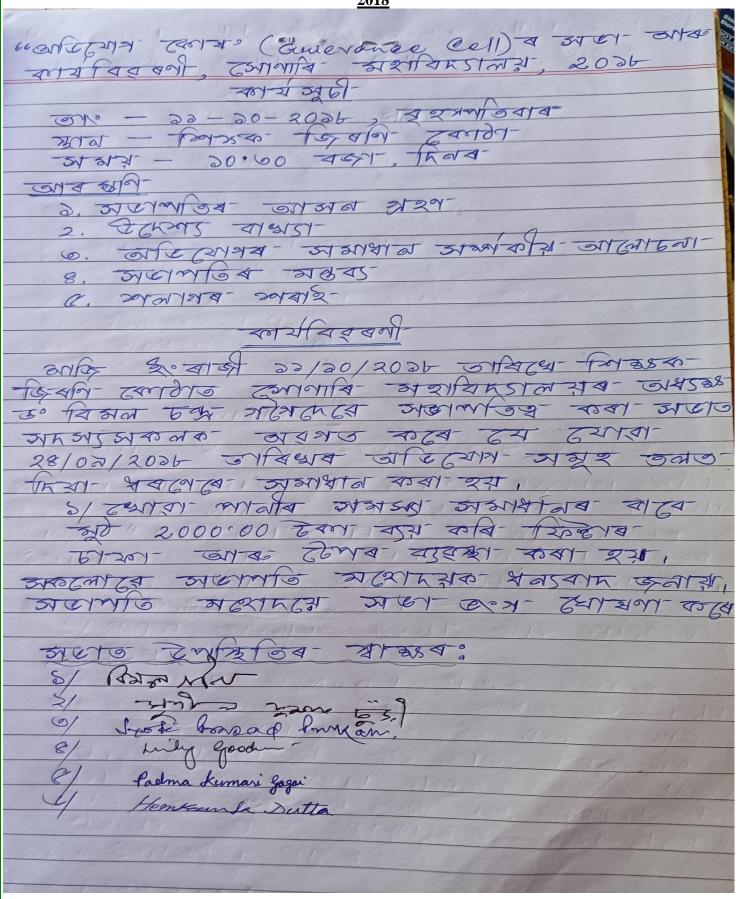

#### 2018-2019

College Grievance Redressal Committee of Sonari College was constituted with the following members on 18th May, 2018.

- 1. Dr. Bimal Ch. Gogoi, Principal & Chairperson
- 2. Mr. Sushil Kr. Suri, Convenor
- 3. Mr. Jyoti Prasad Phukan
- 4. Ms. Padma Kr Gogoi
- 5. Ms. Lindy Lou Goodwin
- 6. Sri. Hemkanta Dutta, General Secretary Sonari College Students Union.

During the term from May 2018- April 2019 (one year term from constitution of committee), the committee functioned actively and provided redressal in a total of two cases submitted before the committee. Issues such as drinking water facilities related problems and cleanliness of the girls common room were put forward by the aggrieved. The grievances were resolved by the committee successfully by informing the authority about the same and ensuring that action was taken to solve the problems.

Chairperson
Principal
SONARI CULLEGE

SONARI

Convenor

Principal
SONARI COLLEGE
SONARI