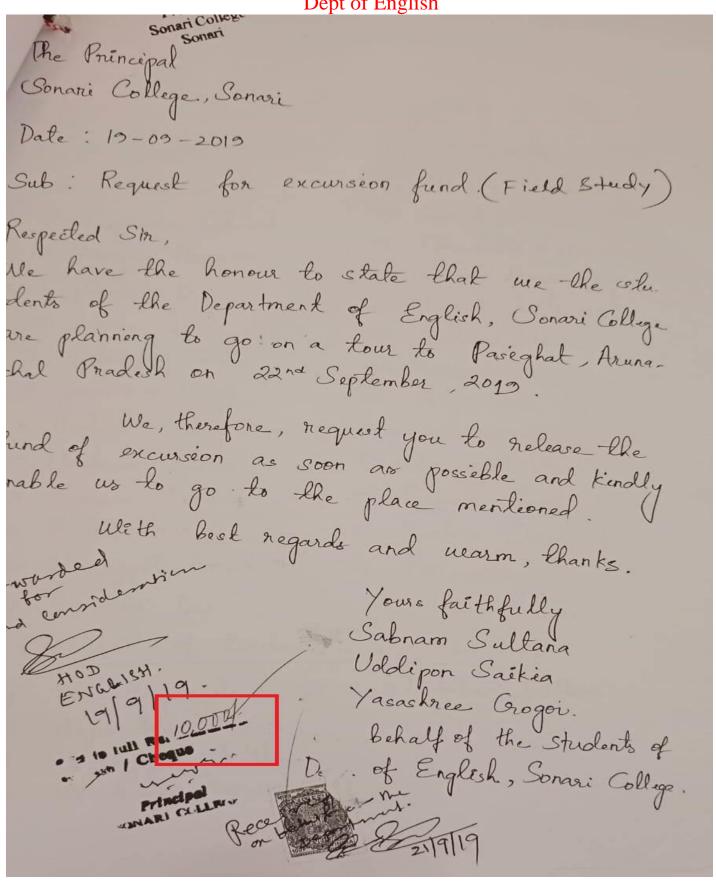

### 2019--2020 Details of Educational Tour

### 2019-2020 Details of Educational Tour Sonari College

| Sl. No | Department / Semester              | Amount   | Purpose     |
|--------|------------------------------------|----------|-------------|
| 1      | English                            | 10,000/- | Field Study |
| 2      | Zoology (1st Semester)             | 6000/-   | Field Study |
| 3      | Education (6 <sup>th</sup> Sem)    | 12,000/- | Field Study |
| 4      | Economics                          | 10,000/- | Field Study |
| 5      | History                            | 12,000/- | Field Study |
| 6      | Physics                            | 12,000/- | Field Study |
| 7      | Botany                             | 15,000/- | Field Study |
| 8      | Zoology (4 <sup>th</sup> Sem)      | 15,000/- | Field Study |
| 9      | Mathematics                        | 10,000/- | Field Study |
| 10     | Political Science (6 <sup>th</sup> | 10,000/- | Field Study |
|        | Sem)                               |          |             |
| 11     | Assamese                           | 10,000/- | Field Study |