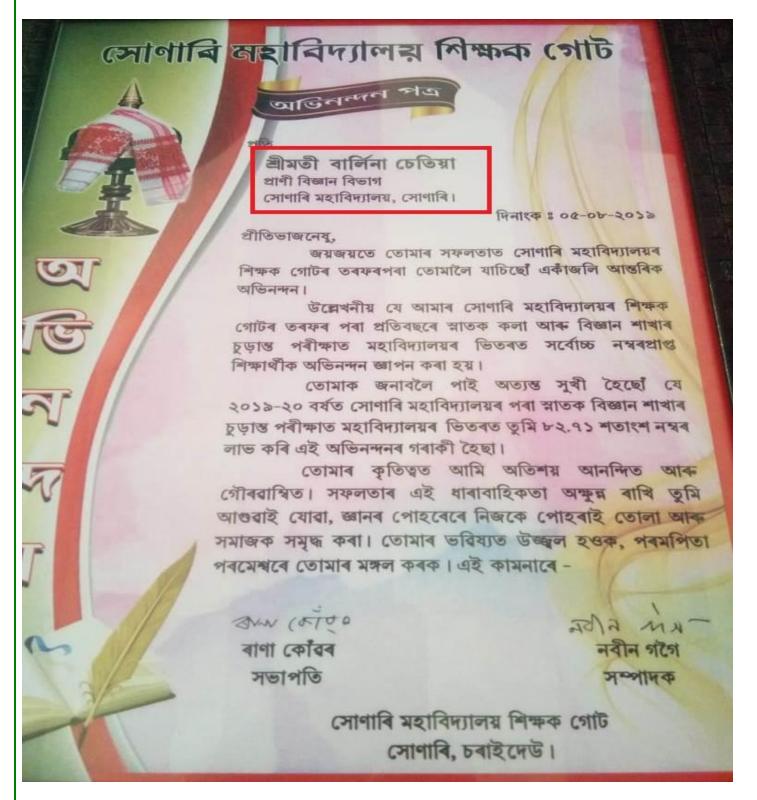

# সোণাৰি মহাবিদ্যালয় শিক্ষক গোট

প্রতি,

চিন্ময় সুমন দত্ত পদাৰ্থ বিজ্ঞান বিভাগ (বিজ্ঞান শাখাত) সোণাৰি মহাবিদ্যালয়, সোণাৰি।

প্রীতিভাজনেযু,

জয়জয়তে তোমাৰ সফলতাত সোগাৰি মহাবিদ্যালয়ৰ শিক্ষক গোটৰ তৰফৰপৰা তোমালৈ যাচিছোঁ একাজলি আন্তৰিক অভিনন্দন।

উল্লেখনীয় যে আমাৰ সোণাৰি মহাবিদ্যালয়ৰ শিক্ষক গোটৰ তৰফৰ পৰা প্ৰতিবছৰে স্নাতক কলা আৰু বিজ্ঞান শাখাৰ চূড়ান্ত পৰীক্ষাত মহাবিদ্যালয়ৰ ভিতৰত সবোঁচচ নম্বৰপ্ৰাপ্ত শিক্ষাৰ্থীক অভিনন্দন জ্ঞাপন কৰা হয়।

তোমাক জনাবলৈ পাই অত্যন্ত সুখী হৈছোঁ যে ২০২০-২১ বৰ্ষত সোণাৰি মহাবিদ্যালয়ৰ পৰা স্নাতক বিজ্ঞান শাখাৰ চূড়ান্ত পৰীক্ষাত মহাবিদ্যালয়ৰ ভিতৰত তুমি ৮৪ শতাংশ নম্বৰ লাভ কৰি এই অভিনন্দনৰ গৰাকী হৈছা।

তোমাৰ কৃতিত্বত আমি অতিশয় আনন্দিত আৰু গৌৰৱান্নিত। সফলতাৰ এই ধাৰাবাহিকতা অক্ষুণ্ণ ৰাখি তুমি আগুৱাই যোৱা, জ্ঞানৰ পোহৰেৰে নিজকে পোহৰাই তোলা আৰু সমাজক সমৃদ্ধ কৰা। তোমাৰ ভৱিষ্যত উজ্জ্বল হওক, পৰমপিতা পৰমেশ্বৰে তোমাৰ মঙ্গল কৰক। এই কামনাৰে-

> ড° সুনীল দ্বু **সভাপতি**

ए° नाठी छिंदा **সম্পাদক** 

সোণাৰি মহাবিদ্যালয় শিক্ষক গোট সোণাৰি, চৰাইদেউ

2019-2020 Papori Chetia