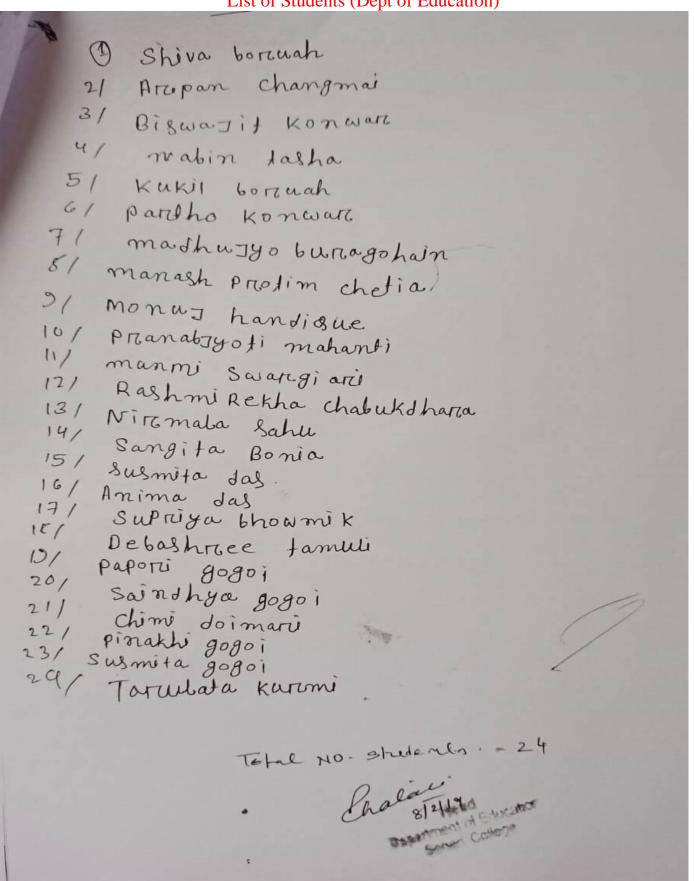

### 2021-2022 Details of Educational Tour

### 2021-2022 Details of Educational Tour Sonari College

| Sl. No | Department / Semester         | Amount   | Purpose     |
|--------|-------------------------------|----------|-------------|
| 1      | Zoology (1 <sup>st</sup> Sem) | 10,000/- | Field Study |
| 2      | Economics                     | 7000/-   | Field Study |
| 3      | Assamese                      | 10,000/- | Field Study |
| 4      | Botany                        | 10,000/- | Field Study |