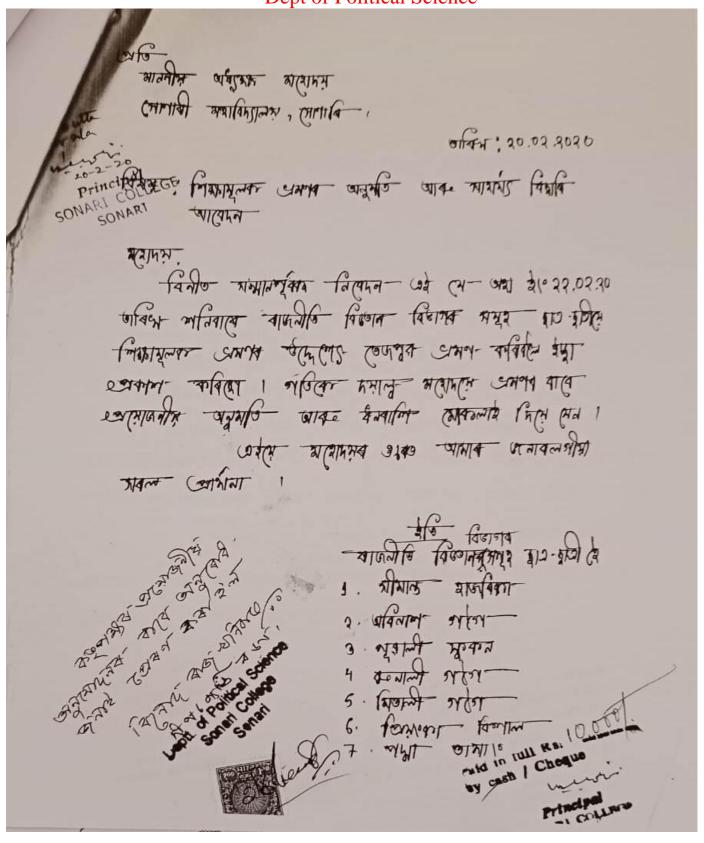

### 2021-2022 Details of Educational Tour

### 2021-2022 Details of Educational Tour Sonari College

| Sl. No | Department / Semester         | Amount   | Purpose     |
|--------|-------------------------------|----------|-------------|
| 1      | Zoology (1 <sup>st</sup> Sem) | 10,000/- | Field Study |
| 2      | Economics                     | 7000/-   | Field Study |
| 3      | Assamese                      | 10,000/- | Field Study |
| 4      | Botany                        | 10,000/- | Field Study |