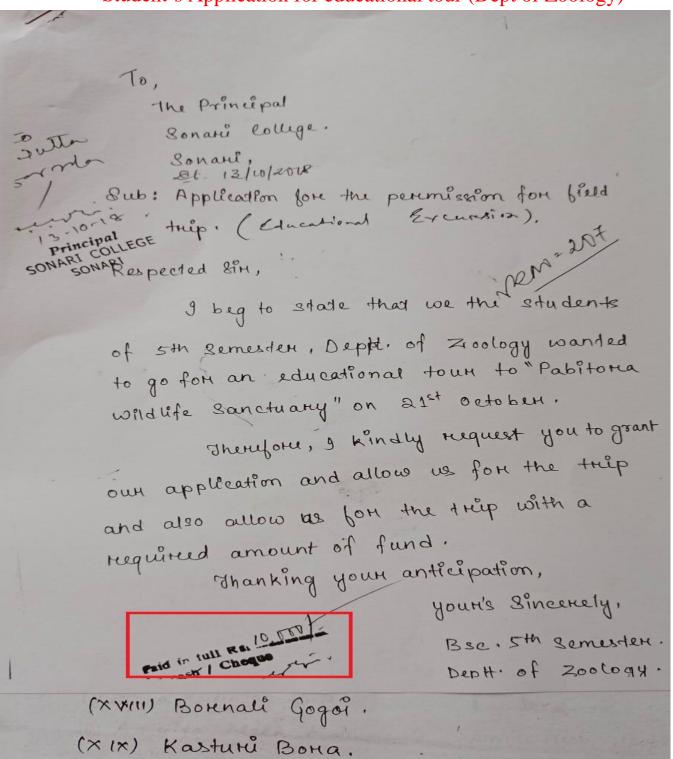

#### Student's Application for educational tour (Dept of Zoology)

Principal SONARI COLLEGE SONARI