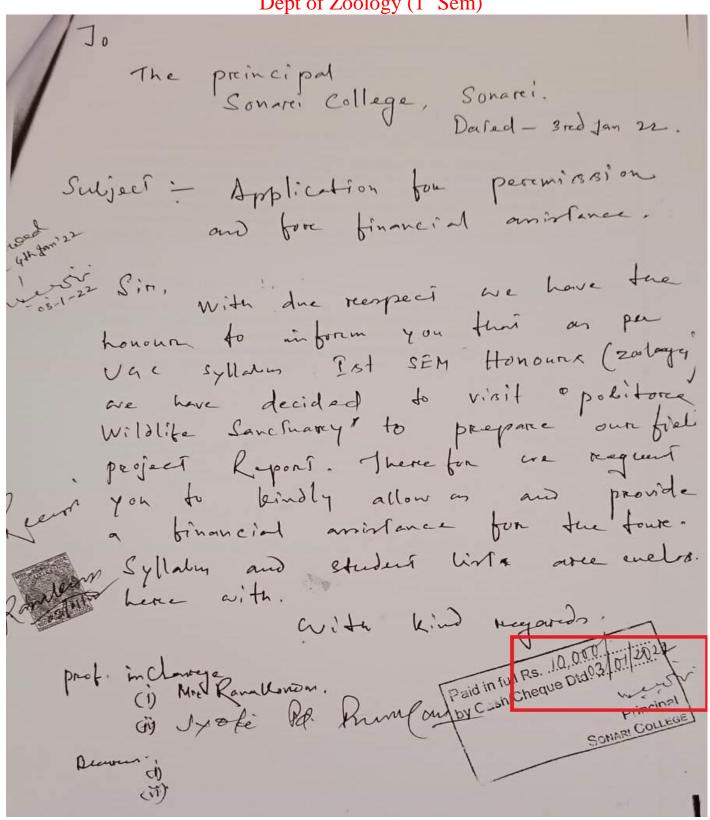

### 2018-2019 Details of Educational Tour

#### 2018-2019 Details of Educational Tour Sonari College

| Sl. No | Department / Semester                   | Amount   | Purpose     |
|--------|-----------------------------------------|----------|-------------|
| 1      | Zoology (5 <sup>th</sup> Sem)           | 10,000/- | Field Study |
| 2      | Assamese (5 <sup>th</sup> Semester)     | 6000/-   | Field Study |
| 3      | Zoology (3 <sup>RD</sup> Sem)           | 10,000/- | Field Study |
| 4      | History                                 | 7,000/-  | Field Study |
| 5      | English (5 <sup>th</sup> Sem)           | 7,000/-  | Field Study |
| 6      | Political Science (6 <sup>th</sup> Sem) | 8,000/-  | Field Study |
| 7      | Economics                               | 8,500/-  | Field Study |
| 8      | Education                               | 10,000/- | Field Study |
| 9      | Zoology (4 <sup>th</sup> Sem)           | 10,000/- | Field Study |
| 10     | Botany (4 <sup>th</sup> Sem)            | 10,000/- | Field Study |