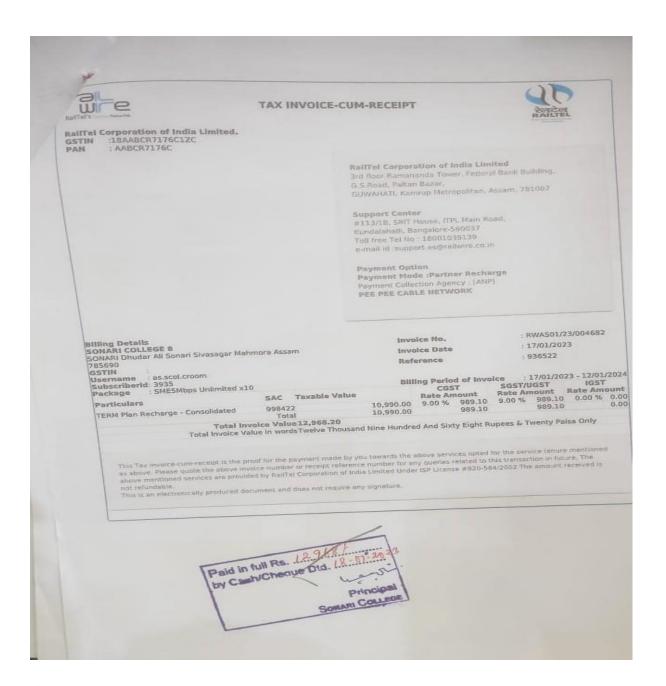

---------------------------------------------------------------|
| Key Indicator 4.3 | IT Infrastructure                                                                                                                                                                                                                             |
| Metric No. 4.3.1  | Institution frequently updates its IT facilities and provides sufficient bandwidth for internet connection. Describe IT facilities including Wi-Fi with date and nature of updation, available internet bandwidth within a maximum 500 words. |

Submitted to



Submitted by IQAC, Sonari College, P.O. Sonari, Dist: Charaideo, PIN: 785690 (Assam)

## **Speed of Internet**









## Renew Bill of Wi-Fi-Facility









## Renew Bill of Wi-Fi-Facility