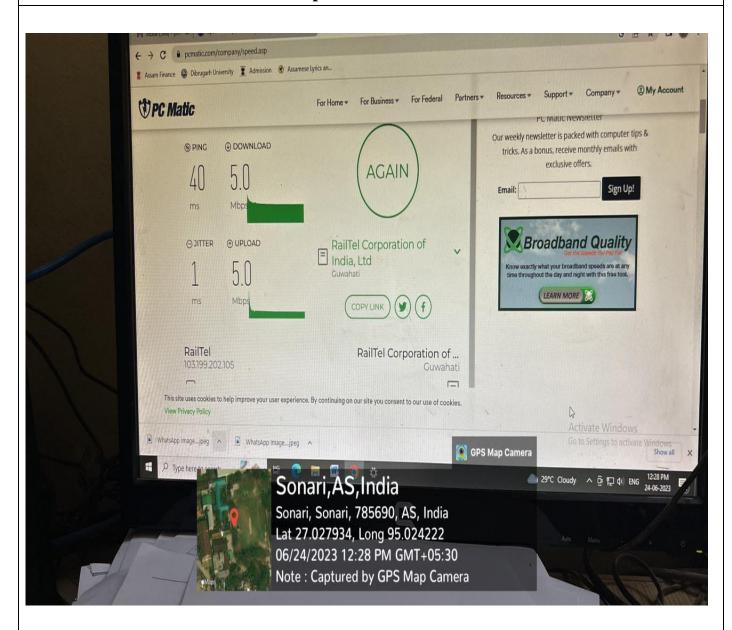

-------------------------------------------------------------------------------------------------------------------------------------------------|
| Key Indicator 4.3 | IT Infrastructure                                                                                                                                                                                                                             |
| Metric No. 4.3.1  | Institution frequently updates its IT facilities and provides sufficient bandwidth for internet connection. Describe IT facilities including Wi-Fi with date and nature of updation, available internet bandwidth within a maximum 500 words. |

Submitted to



Submitted by IQAC, Sonari College, P.O. Sonari, Dist: Charaideo, PIN: 785690 (Assam)

## **Speed of Internet**









## Renew Bill of Wi-Fi-Facility









## Renew Bill of Wi-Fi-Facility