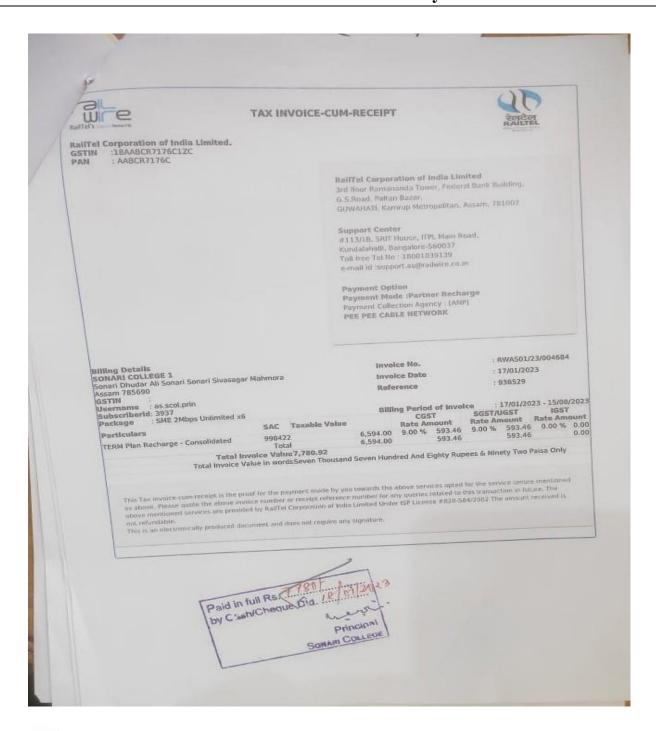

--------------------------------------------------------------------------------------------------------|
| Key Indicator 4.3 | IT Infrastructure                                                                                                                                                                                                                             |
| Metric No. 4.3.1  | Institution frequently updates its IT facilities and provides sufficient bandwidth for internet connection. Describe IT facilities including Wi-Fi with date and nature of updation, available internet bandwidth within a maximum 500 words. |

Submitted to



Submitted by IQAC, Sonari College, P.O. Sonari, Dist: Charaideo, PIN: 785690 (Assam)

## **Speed of Internet**









## Renew Bill of Wi-Fi-Facility









## Renew Bill of Wi-Fi-Facility