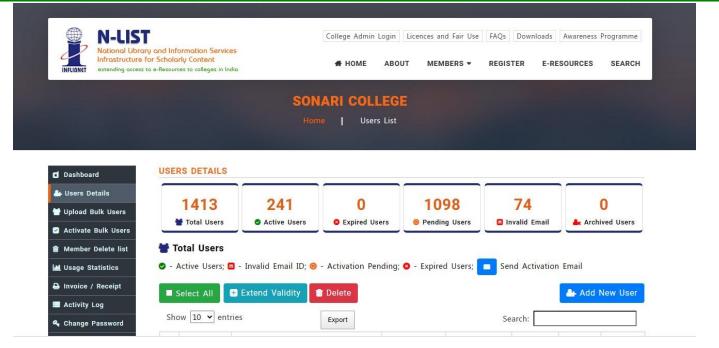

#### Fig: Sonari College Academic and Research Journal, 2021

Fig: Sonari College Academic and Research Journal, 2022

Fig: NDLI club account of Sonari College

new Principal SONARI COLLEGE SONARI

Fig: N-LIST user account for Sonari College

Fig: N-LIST user a ccount of Sonari College