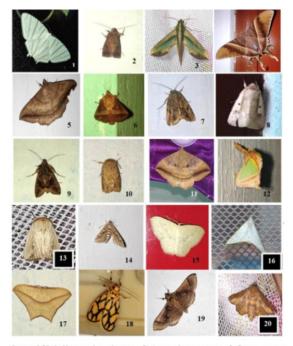

Submitted by, JINTU DOIMARI Roll No: 27720050 Registration No: S165965 6<sup>th</sup> Sem Department of Zoology Sonari College 2019

Images 1-20: 1. Urapteroides astheniata; 2. Autographa precationis; 3. Pergesa acteus; 4. Lyssa zampa; 6. Thosea magna; 7. Sodoptera frugiperda; 9. Trichoplusia nl; 12. Parasa sp 13. Leucania adjuta 15. Scopula sp; 16. Ramila sp; 17. Timandra sp; 18. Lyclene conjunctana 20. Heterostegane subtessellata