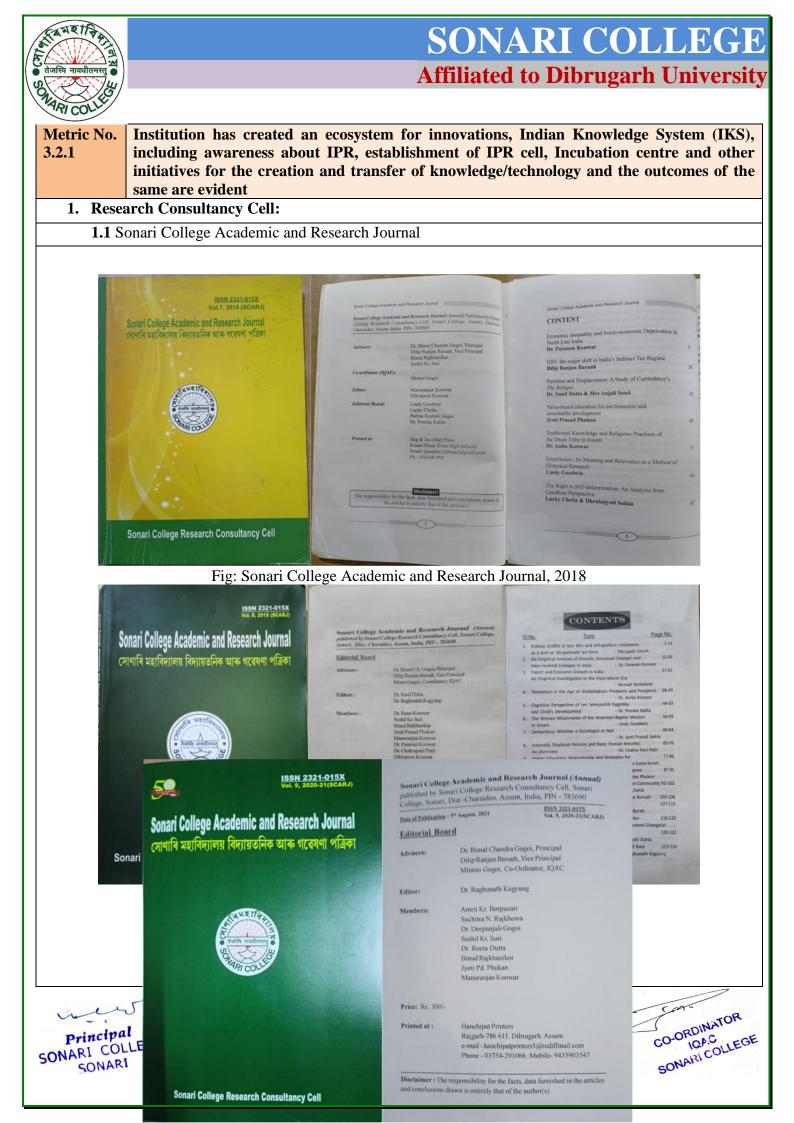

### Supporting Documents for NAAC Self Study Report (SSR) (3rd Cycle) Period: 2018-2023

| Criterion 3       | RESEARCH, INNOVATIONS AND EXTENSION                                                                                                                                                                                                                                                                     |  |  |  |  |
|-------------------|---------------------------------------------------------------------------------------------------------------------------------------------------------------------------------------------------------------------------------------------------------------------------------------------------------|--|--|--|--|
| Key Indicator 3.2 | INNOVATIVE ECOSYSTEM                                                                                                                                                                                                                                                                                    |  |  |  |  |
| Metric No. 3.2.1  | INSTITUTION HAS CREATED AN ECOSYSTEM FOR<br>INNOVATIONS, INDIAN KNOWLEDGE SYSTEM (IKS),<br>INCLUDING AWARENESS ABOUT IPR, ESTABLISHMENT<br>OF IPR CELL, INCUBATION CENTRE AND OTHER<br>INITIATIVES FOR THE CREATION AND TRANSFER OF<br>KNOWLEDGE/TECHNOLOGY AND THE OUTCOMES OF<br>THE SAME ARE EVIDENT |  |  |  |  |

#### Fig: Sonari College Academic and Research Journal, 2021

Fig: Sonari College Academic and Research Journal, 2022

Fig: NDLI club account of Sonari College

new Principal SONARI COLLEGE SONARI

Fig: N-LIST user account for Sonari College