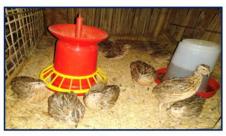

#### Fig: Field trip, Dept. of History

A study on Japanese quail (<u>Coturnix coturnix japonica</u>) farming in <u>Sonari</u>, <u>Charaideo</u> district of Assam: Its problems and prospects."

A Project report submitted to <u>Dibrugath</u> University for partial fulfillment of the requirement for the Degree of Bachelor of Science in Zoology.

Submitted by, JINTU DOIMARI Roll No: 27720050 Registration No: S165965 6<sup>th</sup> Sem Department of Zoology Sonari College 2019

Images 1-20: 1. Urapteroides astheniata; 2. Autographa precationis; 3. Pergesa acteus; 4. Lyssa zampa; 6. Thosea magna; 7. Sodoptera frugiperda; 9. Trichoplusia nl; 12. Parasa sp 13. Leucania adjuta 15. Scopula sp; 16. Ramila sp; 17. Timandra sp; 18. Lyclene conjunctana 20. Heterostegane subtessellata