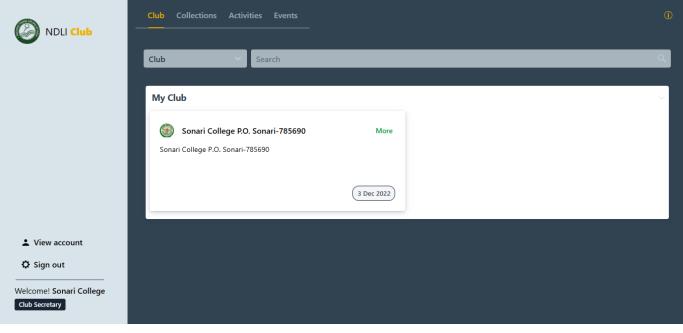

#### Fig: Sonari College Academic and Research Journal, 2021

Fig: Sonari College Academic and Research Journal, 2022

Fig: NDLI club account of Sonari College

new Principal SONARI COLLEGE SONARI

Fig: N-LIST user account for Sonari College