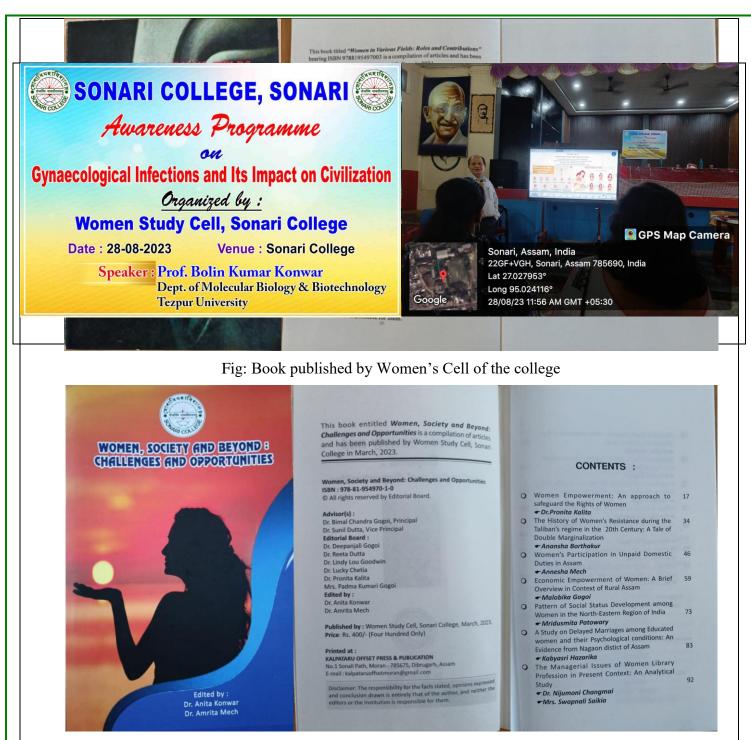

#### 5. Women's Study Cell

Fig: Book published by Women's Cell of the college

newsir Principal SONARI COLLEGE SONARI

Fig: Annual sports week of college

Principal SONARI COLLEGE SONARI

Fig: Annual sports week of college