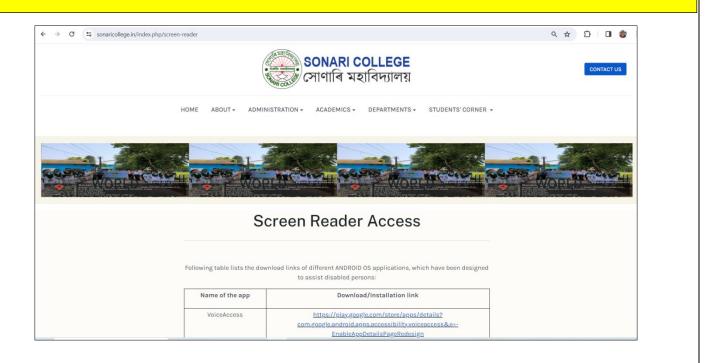

#### SOFTWARE FOR PROVIDING ASSISTANCE TO DISABLED PERSONELS

### SCREENSHOTS OF COLLEGE WEBSITE DISPLAYING SOFTWARE FOR PROVIDING ASSISTANCE TO DISABLED PERSONELS

**Criterion 7** 

#### SOFTWARE FOR PROVIDING ASSISTANCE TO DISABLED PERSONELS

| Following table lists the dov   | Following table lists the download links of different ANDROID OS applications, which have been designed<br>to assist disabled persons: |  |  |  |
|---------------------------------|----------------------------------------------------------------------------------------------------------------------------------------|--|--|--|
| Name of the app                 | Download/Installation link                                                                                                             |  |  |  |
| VoiceAccess                     | https://play.google.com/store/apps/details?<br>com.google.android.apps.accessibility.voiceaccess&e=-<br>EnableAppDetailsPageRedesign   |  |  |  |
| QRCodeScanner/Barcode<br>Reader | https://play.google.com/store/apps/details?id=app.qrcode&.hl=en                                                                        |  |  |  |
| Dolphin Easy Reader             | https://play.google.com/store/apps/details?id=com.yourdolphin.easyreader                                                               |  |  |  |
| Android Accessibility Suite     | https://play.google.com/store/apps/details?<br>id=com.google.android.marvin.talkback&hl=en                                             |  |  |  |
| Google Braille Back             | https://play.googlo.com/store/apps/details?<br>id=com.googlecode.eyesfree.brailleback&hl=en                                            |  |  |  |
| TapTapSee                       | https://play.googlo.com/store/apps/details?<br>id=com.msearcher.taptapsee.android&hl=en                                                |  |  |  |
| EmailAquaMail-<br>Fast,Secure   | https://play.google.com/store/apps/details?id=org.kman.AquaMail&hl=en                                                                  |  |  |  |
| LegereReader                    | https://play.google.com/store/apps/details?id=voicedream.reader&hl=en                                                                  |  |  |  |