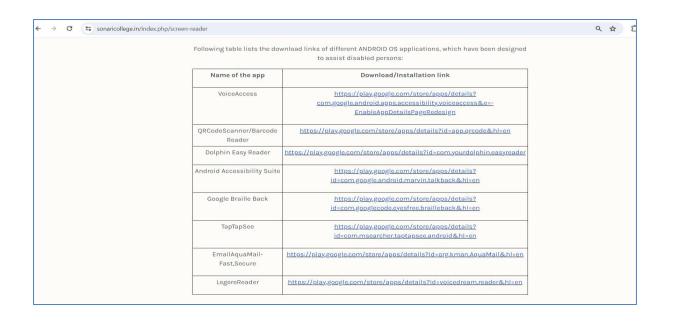

#### SOFTWARE FOR PROVIDING ASSISTANCE TO DISABLED PERSONELS

| Following table lists the dov   | Following table lists the download links of different ANDROID OS applications, which have been designed<br>to assist disabled persons: |  |  |  |
|---------------------------------|----------------------------------------------------------------------------------------------------------------------------------------|--|--|--|
| Name of the app                 | Download/Installation link                                                                                                             |  |  |  |
| VoiceAccess                     | https://play.google.com/store/apps/details?<br>com.google.android.apps.accessibility.voiceaccess&e=-<br>EnableAppDetailsPageRedesign   |  |  |  |
| QRCodeScanner/Barcode<br>Reader | https://play.google.com/store/apps/details?id=app.qrcode&.hl=en                                                                        |  |  |  |
| Dolphin Easy Reader             | https://play.google.com/store/apps/details?id=com.yourdolphin.easyreader                                                               |  |  |  |
| Android Accessibility Suite     | https://play.google.com/store/apps/details?<br>id=com.google.android.marvin.talkback&hl=en                                             |  |  |  |
| Google Braille Back             | https://play.googlo.com/store/apps/details?<br>id=com.googlecode.eyesfree.brailleback&hl=en                                            |  |  |  |
| TapTapSee                       | https://play.googlo.com/store/apps/details?<br>id=com.msearcher.taptapsee.android&hl=en                                                |  |  |  |
| EmailAquaMail-<br>Fast,Secure   | https://play.google.com/store/apps/details?id=org.kman.AquaMail&hl=en                                                                  |  |  |  |
| LegereReader                    | https://play.google.com/store/apps/details?id=voicedream.reader&hl=en                                                                  |  |  |  |