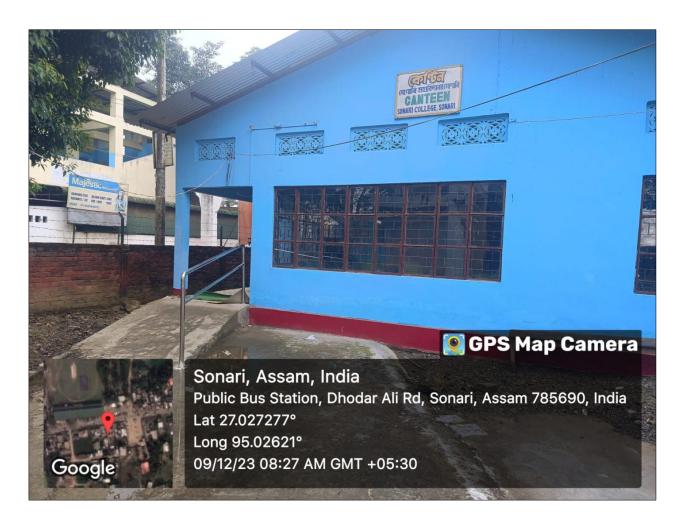

### PRESENCE OF RAMP AND RAIL FOR EASY ACCESS TO CANTEEN

enti Principal SONARI COLLEGE SONARI

Criterion 7