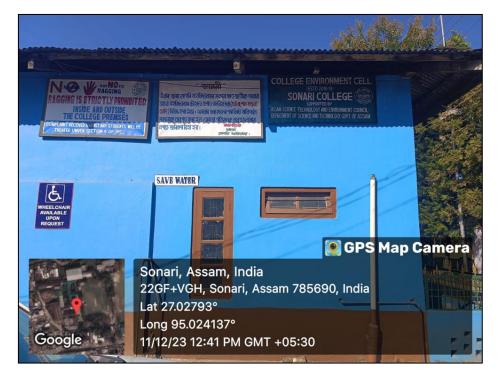

BRANCH**



ers Principal SONARI COLLEGE SONARI

Criterion 7

### **PRESENCE OF RAMPS FOR EASY ACCESS TO CLASSROOMS**



#### **RAMP PRESENT NEAR ROOM NUMBER 1**



er r 1 Principal SONARI COLLEGE

SONARI

Criterion 7

### PRESENCE OF RAMPS FOR EASY ACCESS TO CLASSROOMS



#### RAMP AND RAIL PRESENT NEAR CHEMISTRY DEPARTMENT



Principal SONARI COLLEGE SONARI

Criterion 7

### PRESENCE OF RAMP AND RAIL FOR EASY ACCESS TO CANTEEN





enti Principal SONARI COLLEGE SONARI

Criterion 7

## PRESENCE OF RAILS IN SCIENCE BUILDING FOR EASY ACCESS TO CLASSROOMS







ers

Principal SONARI COLLEGE SONARI

Criterion 7

### WHEELCHAIRS



#### PRESENCE OF WHEELCHAIR USED IN TIMES OF NEED.



45 1 Principal SONARI COLLEGE SONARI

Criterion 7

#### **SIGNAGE BOARDS**









#### **SIGNAGE BOARDS**







ner Principal SONARI COLLEGE SONARI

#### SOFTWARE FOR PROVIDING ASSISTANCE TO DISABLED PERSONELS





### SCREENSHOTS OF COLLEGE WEBSITE DISPLAYING SOFTWARE FOR PROVIDING ASSISTANCE TO DISABLED PERSONELS





**Criterion 7** 

#### SOFTWARE FOR PROVIDING ASSISTANCE TO DISABLED PERSONELS

| Following table lists the dov   | Following table lists the download links of different ANDROID OS applications, which have been designed<br>to assist disabled persons: |  |  |  |
|---------------------------------|----------------------------------------------------------------------------------------------------------------------------------------|--|--|--|
| Name of the app                 | Download/Installation link