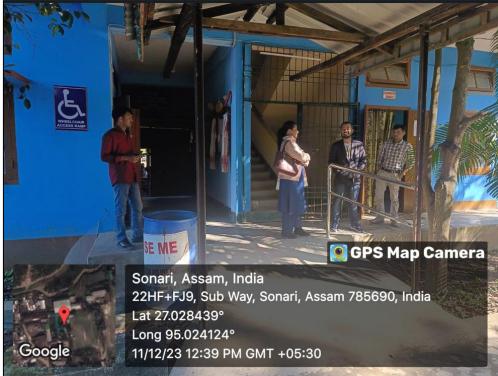

#### **RAMP AND RAILS PRESENT NEAR EXAM BRANCH**

ers Principal SONARI COLLEGE SONARI

Criterion 7