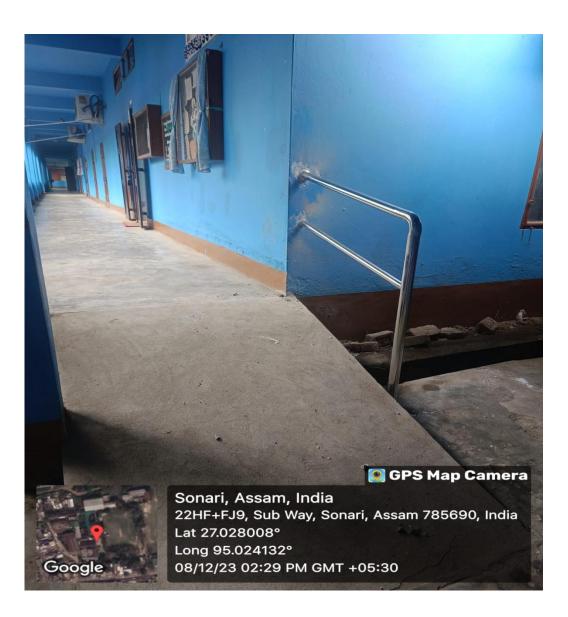

## PRESENCE OF RAILS IN SCIENCE BUILDING FOR EASY ACCESS TO CLASSROOMS

ers

Principal SONARI COLLEGE SONARI

Criterion 7