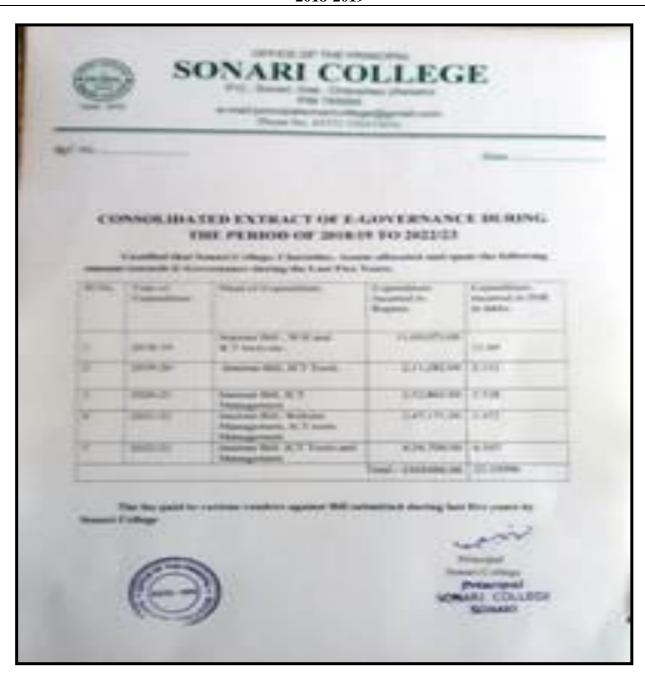

#### **DVV** Clarification

Criterion VI: Governance, Leadership and Management

Metric No. 6.2.2: Institution implements e-governance in its operations

DVV Query 1: INSTITUTIONAL EXPENDITURE STATEMENTS FOR THE BUDGET HEADS OF E-GOVERNANCE IMPLEMENTATION ERP DOCUMENT

Principal
SONARI COLLEGE
SONARI

Affiliated to Dibrugarh University

Institutional expenditure statements for the budget heads of e-governance implementation ERP document

2018-2019