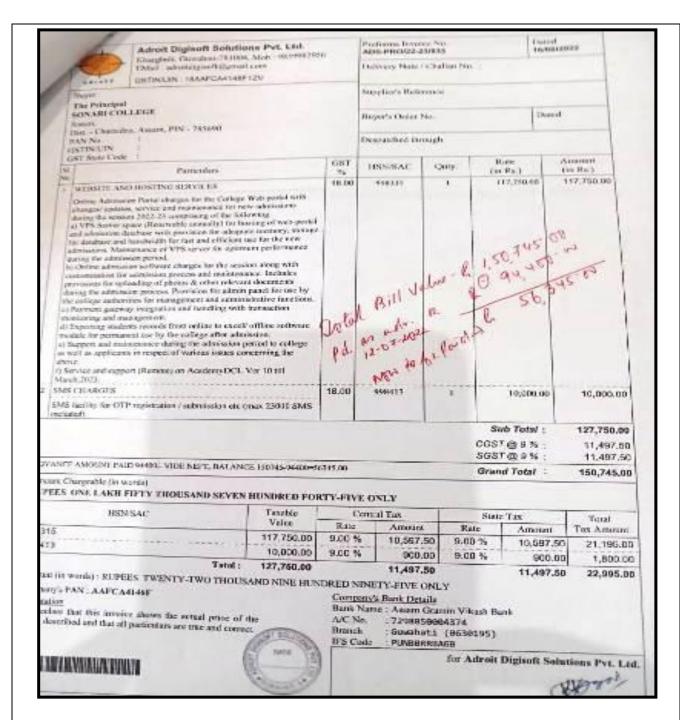

#### **Affiliated to Dibrugarh University**

|     | 88VUP\$3173G32W                                                                                                                         |                                                    |                | NVOICE                                                                          |                                                   |                                         |
|-----|-----------------------------------------------------------------------------------------------------------------------------------------|----------------------------------------------------|----------------|---------------------------------------------------------------------------------|---------------------------------------------------|-----------------------------------------|
|     | No: RI/2017-18/2 6 4                                                                                                                    |                                                    | (CASH)         | CHEDITY                                                                         | 650                                               |                                         |
| L   | RJDOT ( p. college, behind Central Sank of a forhat -785001. (Assam), State: A Contact no: +91 9435610499 / +1 fmail id: rjdotcom66@yet | India, five<br>Sourn, Cod<br>91, 985917<br>hoo.com | on Charle      | Order No.<br>Order Oat<br>Mode of Tr<br>Vehicle No<br>Place of Se<br>Date of Se | : \$/a/\$c/2018/<br>2: 29/15/2019/<br>principort: | # 05.10.2418.<br>/RUCL/P-8/911<br>R     |
| Ad  | me The bimeipal.  Idress: Somari College  TIN:                                                                                          | . Se                                               | LII.           | State                                                                           | Augur :                                           | Table Code:                             |
| SE. | Description                                                                                                                             | H5N<br>Code                                        | Qly.           | Unit<br>Price                                                                   | Value of goods (4<br>A (5%) B (12%)               | Quantity Price unit)  C (18%)   D (28%) |
| 1   | SPECKTRON LED<br>65 inches UDX ,<br>St No: 40/20317000369,<br>40/2031700099                                                             | 5000                                               | 02             | 382491.52                                                                       |                                                   | 45,5625                                 |
| 12. | Enchallation Charge                                                                                                                     |                                                    | 01             | 8414 58<br>and in tull                                                          | 578 550                                           | 8,474'53                                |
| 1   | Total                                                                                                                                   | Price of                                           | goods w        | ithout G                                                                        | CEAL CEAL                                         | 8474'58 4515                            |
|     | SGST                                                                                                                                    |                                                    | 1              | 16                                                                              |                                                   | 763-71 632                              |
|     | CGST                                                                                                                                    | M-10                                               |                | %                                                                               |                                                   | 363.41 673                              |
|     | IGST                                                                                                                                    | Ø                                                  |                | ounded off                                                                      |                                                   |                                         |
|     |                                                                                                                                         |                                                    | 10             | Total                                                                           |                                                   | 10.000.00151                            |
|     | Total Invoice Value (Price of C                                                                                                         | ioods w                                            | ith GST)       | (A+B+C+D)                                                                       | 58800000                                          | 1                                       |
|     |                                                                                                                                         | GST                                                | on Reve        | erse charge                                                                     |                                                   | Commen                                  |
| AAA | OUNTRS FIVE LACKS                                                                                                                       | delle                                              | eig            | at the                                                                          | wand and                                          | 4/001 COM                               |
| & d | Conditions:<br>Jorhat Jurisdiction.<br>e sold will not be taken back                                                                    |                                                    | Account<br>Bra | tate Bank of<br>Number :<br>nch: Gar-A                                          | 32166575144                                       | For, M/S R I De                         |