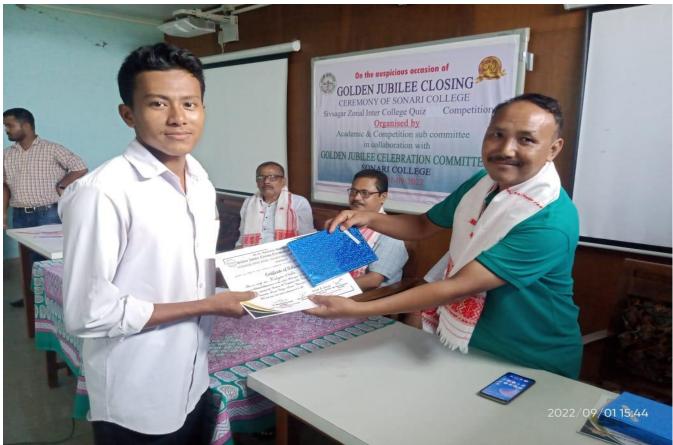

# STUDENTS PARTICIPATION IN OTHER ACTIVITIES ORGANIZED BY THE INSTITUTION

INTER-COLLEGE QUIZ COMPETITION, HELD ON  $1^{ST}$  SEPTEMBER,2022

IMANDAR SAIKIA, 1<sup>ST</sup> PRIZE WINNER

KALYAN CHETIA, 3<sup>RD</sup> PRIZE WINNER

An Inter college Quiz competition(Sivasagar Zone) was held as a part of the Golden Jubilee Closing Ceremony on the 1<sup>st</sup> of September,2022.

ART AND CRAFT EXHIBITION AS A PART OF THE GOLDEN GUBILEE CLOSING CEREMONY, SEPTEMBER, 2022