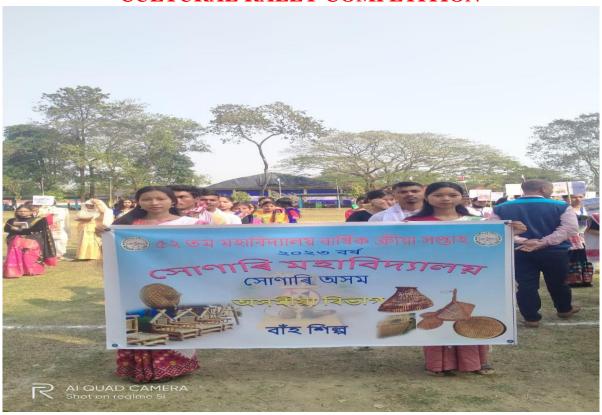

## **CULTURAL RALLY COMPETITION**

All the Departments of Science and Arts stream of the college participated in the Inter Department Cultural Rally Competion. The Rally started off from the college field and paraded through the town and back covering a distance of around 4km.