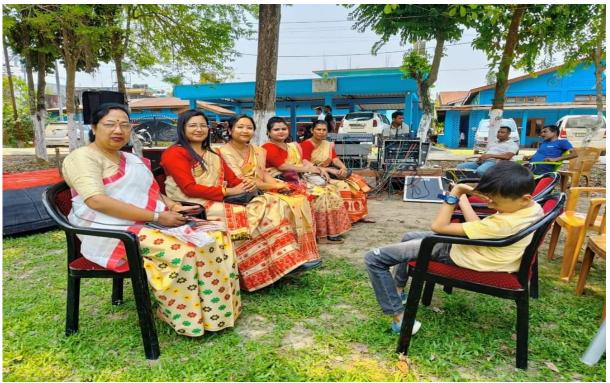

## ANNUAL COLLEGE WEEK ACTIVITIES

Official inauguration of the 52<sup>nd</sup> College Week, Sonari College, by Principal Dr. Bimal Ch. Gogoi.

The winner team of the Boy's Kabaddi competition of the 52<sup>nd</sup> Annual College Week, Sonari College, held in January 2023.

Participants of Girl's Kabbaddi competition of the 52<sup>nd</sup> Annual College Week, Sonari College, taking blessings from their teachers Sri Phanindra Kr. Boruah and Sri Binud Raj Khanikar, before the game.

Vigu Hazarika, President of the Sonari College Student's Union, while preparing the venue for the 52<sup>nd</sup> Annual College Week, Sonari College,