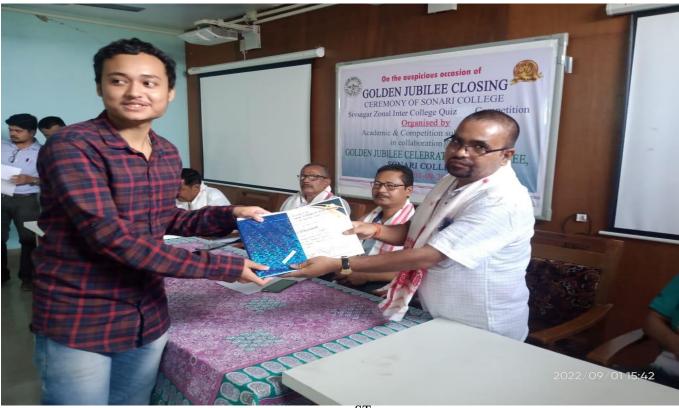

# STUDENTS PARTICIPATION IN OTHER ACTIVITIES ORGANIZED BY THE INSTITUTION

INTER-COLLEGE QUIZ COMPETITION, HELD ON  $1^{ST}$  SEPTEMBER,2022

IMANDAR SAIKIA, 1<sup>ST</sup> PRIZE WINNER

KALYAN CHETIA, 3<sup>RD</sup> PRIZE WINNER

An Inter college Quiz competition(Sivasagar Zone) was held as a part of the Golden Jubilee Closing Ceremony on the 1<sup>st</sup> of September,2022.

ART AND CRAFT EXHIBITION AS A PART OF THE GOLDEN GUBILEE CLOSING CEREMONY, SEPTEMBER, 2022