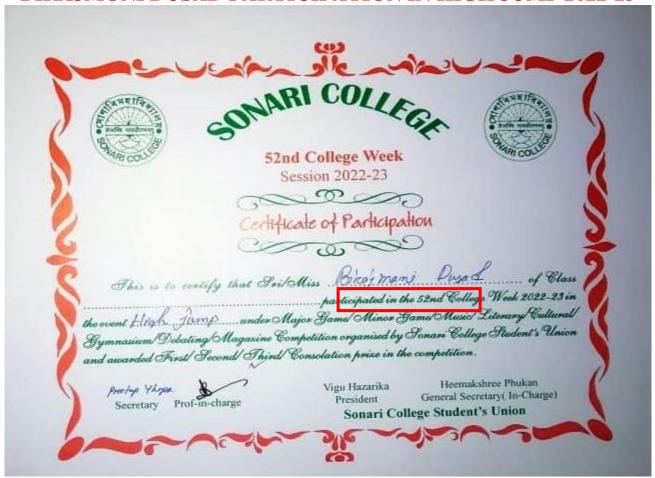

23**



**SATSARI SENIOR(DIHA NAM)** 



Principal SONARI COLLEGE SONARI



CO-ORDINATOR
CO-ORDINATOR
IQA-C
SONARI COLLEGE

### PARTHANA GOGOI PARTICIPATION IN DIHA NAM 2022-23



# **RITASHREE GOGOI PARTICIPATION IN DIHA NAM 2022-23**



Principal SONARI COLLEGE SONARI





# **DEBASHREE GOGOI PARTICIPATION IN BORGEET 2022-23**



### MAMATA URANG PARTICIPATION IN DIHA NAM 2022-23



Principal SONARI COLLEGE SONARI



### **RITASHREE GOGOI PARTICIPATION IN BIYA NAM 2022-23**



### RITASHREE GOGOI PARTICIPATION IN FOOTBALL 2022-23



Principal SONARI COLLEGE SONARI



## **BIRAJMONI DUSAD PARTICIPATION IN 400 METER RACE 2022-23**



### **BIRAJMONI DUSAD PARTICIPATION IN FOOTBALL 2022-23**



Principal SONARI COLLEGE SONARI





### **BIRAJMONI DUSAD PARTICIPATION IN HIGH JUMP 2022-23**



## **BIRAJMONI DUSAD PARTICIPATION IN MARATHON 2022-23**



Principal SONARI COLLEGE SONARI





### **BIRAJMONI DUSAD PARTICIPATION IN 200 METER RACE 2022-23**



### **BIRAJMONI DUSAD PARTICIPATION IN RELAY RACE 2022-23**



Principal SONARI COLLEGE SONARI



# STUDENTS PARTICIPATION IN OTHER ACTIVITIES ORGANIZED BY THE INSTITUTION

INTER-COLLEGE QUIZ COMPETITION, HELD ON  $1^{ST}$  SEPTEMBER,2022





IMANDAR SAIKIA, 1<sup>ST</sup> PRIZE WINNER











KALYAN CHETIA, 3<sup>RD</sup> PRIZE WINNER

An Inter college Quiz competition(Sivasagar Zone) was held as a part of the Golden Jubilee Closing Ceremony on the 1<sup>st</sup> of September,2022.











ART AND CRAFT EXHIBITION AS A PART OF THE GOLDEN GUBILEE CLOSING CEREMONY, SEPTEMBER, 2022





# YOGA DAY, JUNE 2022





YOGA DAY