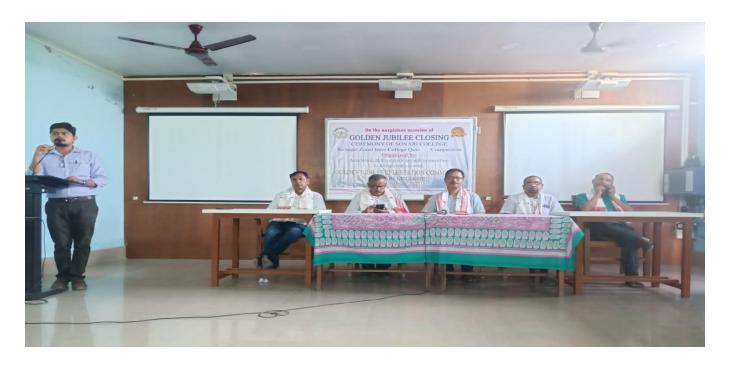

An Inter college Quiz competition(Sivasagar Zone) was held as a part of the Golden Jubilee Closing Ceremony on the 1<sup>st</sup> of September,2022.

ART AND CRAFT EXHIBITION AS A PART OF THE GOLDEN GUBILEE CLOSING CEREMONY, SEPTEMBER, 2022