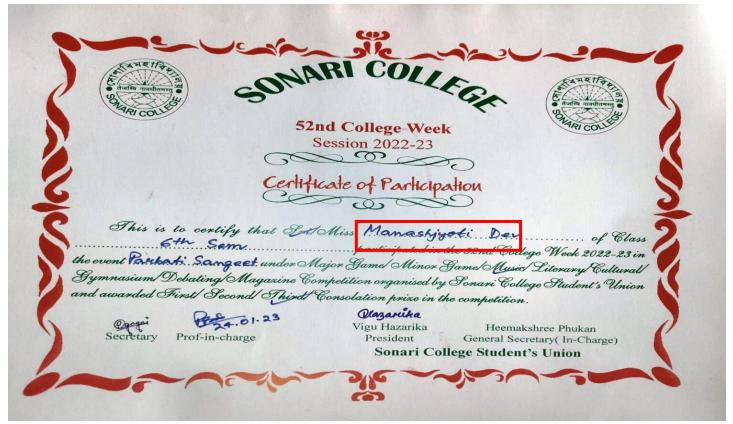

### **MANASJYOTI DEV PARTICIPATION IN PARBATI SANGEET 2022-23**

**SATSARI SENIOR(DIHA NAM)** 

Principal SONARI COLLEGE SONARI

CO-ORDINATOR
CO-ORDINATOR
IQA-C
SONARI COLLEGE