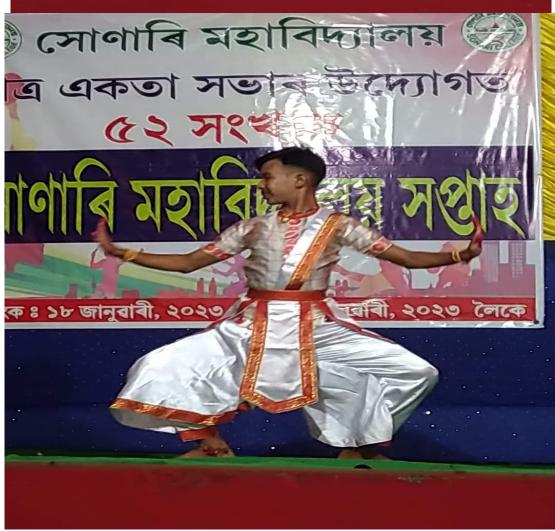

## ANNUAL COLLEGE WEEK ACTIVITIES

Official inauguration of the 52<sup>nd</sup> College Week, Sonari College, by Principal Dr. Bimal Ch. Gogoi.

The winner team of the Boy's Kabaddi competition of the 52<sup>nd</sup> Annual College Week, Sonari College, held in January 2023.

Participants of Girl's Kabbaddi competition of the 52<sup>nd</sup> Annual College Week, Sonari College, taking blessings from their teachers Sri Phanindra Kr. Boruah and Sri Binud Raj Khanikar, before the game.