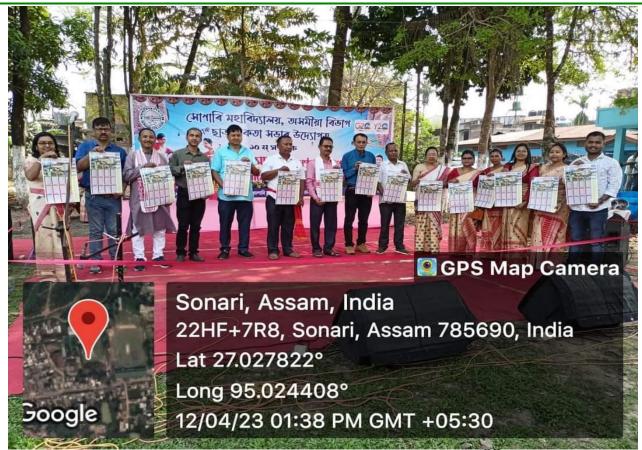

## ANNUAL COLLEGE WEEK ACTIVITIES

Official inauguration of the 52<sup>nd</sup> College Week, Sonari College, by Principal Dr. Bimal Ch. Gogoi.

The winner team of the Boy's Kabaddi competition of the 52<sup>nd</sup> Annual College Week, Sonari College, held in January 2023.