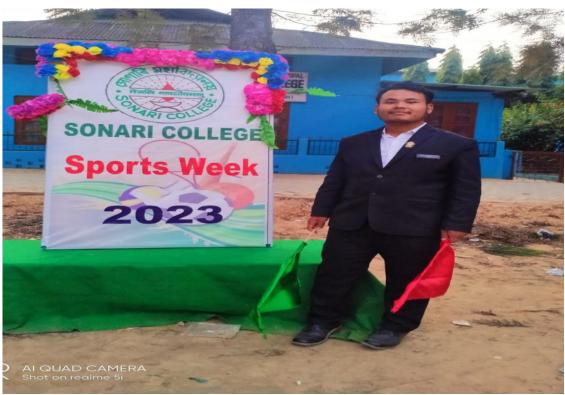

## ANNUAL COLLEGE WEEK ACTIVITIES

Official inauguration of the 52<sup>nd</sup> College Week, Sonari College, by Principal Dr. Bimal Ch. Gogoi.

The winner team of the Boy's Kabaddi competition of the 52<sup>nd</sup> Annual College Week, Sonari College, held in January 2023.