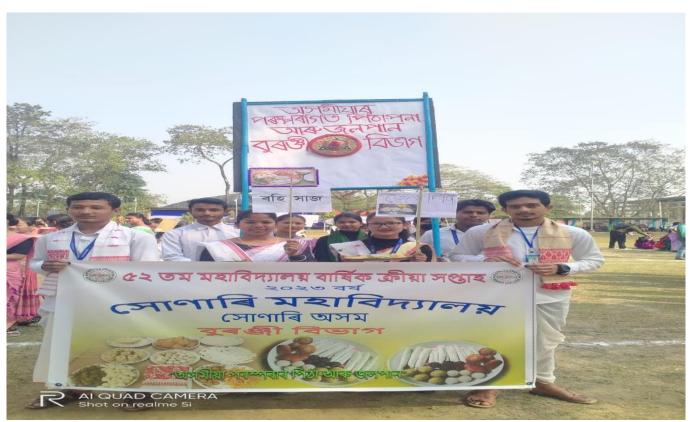

## ANNUAL COLLEGE WEEK ACTIVITIES

Official inauguration of the 52<sup>nd</sup> College Week, Sonari College, by Principal Dr. Bimal Ch. Gogoi.

The winner team of the Boy's Kabaddi competition of the 52<sup>nd</sup> Annual College Week, Sonari College, held in January 2023.

Participants of Girl's Kabbaddi competition of the 52<sup>nd</sup> Annual College Week, Sonari College, taking blessings from their teachers Sri Phanindra Kr. Boruah and Sri Binud Raj Khanikar, before the game.