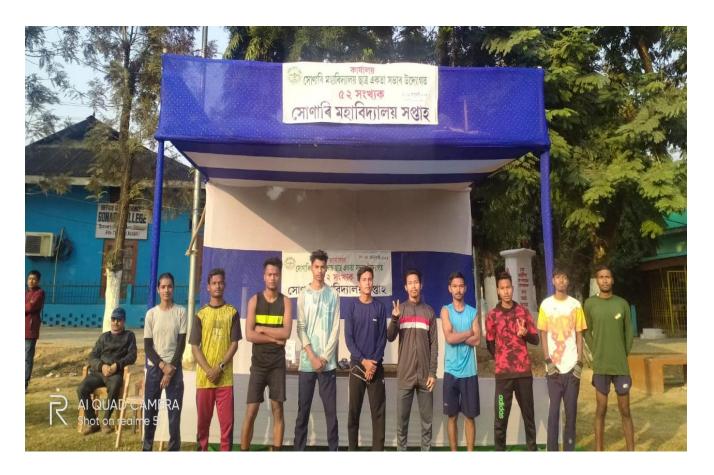

## ANNUAL COLLEGE WEEK ACTIVITIES

Official inauguration of the 52<sup>nd</sup> College Week, Sonari College, by Principal Dr. Bimal Ch. Gogoi.

The winner team of the Boy's Kabaddi competition of the 52<sup>nd</sup> Annual College Week, Sonari College, held in January 2023.

Participants of Girl's Kabbaddi competition of the 52<sup>nd</sup> Annual College Week, Sonari College, taking blessings from their teachers Sri Phanindra Kr. Boruah and Sri Binud Raj Khanikar, before the game.

Vigu Hazarika, President of the Sonari College Student's Union, while preparing the venue for the 52<sup>nd</sup> Annual College Week, Sonari College,