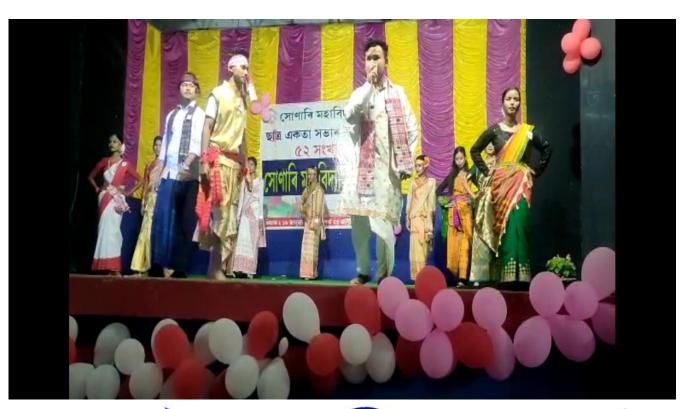

Bitupon Bailung/Amimesh Chutia

Principal SONARI COLLEGE SONARI

Principal SONARI COLLEGE SONARI

A Traditional Dress competition was held among the students of the college as a parth of the 52<sup>nd</sup> Annual College Week, Sonari College, where Mr. Vigu Hazarika and Ms. Shruti Baruah Emerged as winners of the event.