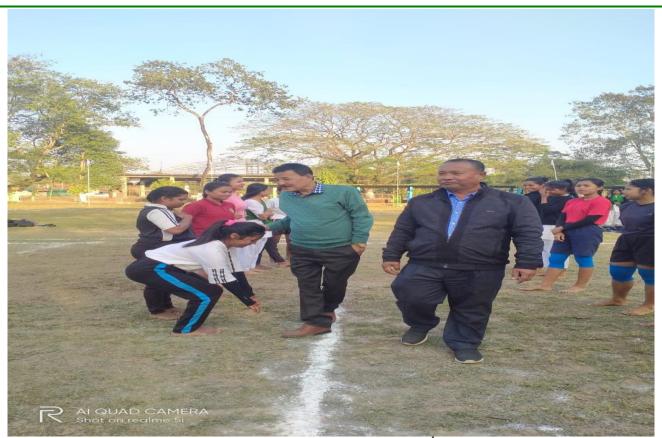

## ANNUAL COLLEGE WEEK ACTIVITIES

Official inauguration of the 52<sup>nd</sup> College Week, Sonari College, by Principal Dr. Bimal Ch. Gogoi.

The winner team of the Boy's Kabaddi competition of the 52<sup>nd</sup> Annual College Week, Sonari College, held in January 2023.

Participants of Girl's Kabbaddi competition of the 52<sup>nd</sup> Annual College Week, Sonari College, taking blessings from their teachers Sri Phanindra Kr. Boruah and Sri Binud Raj Khanikar, before the game.