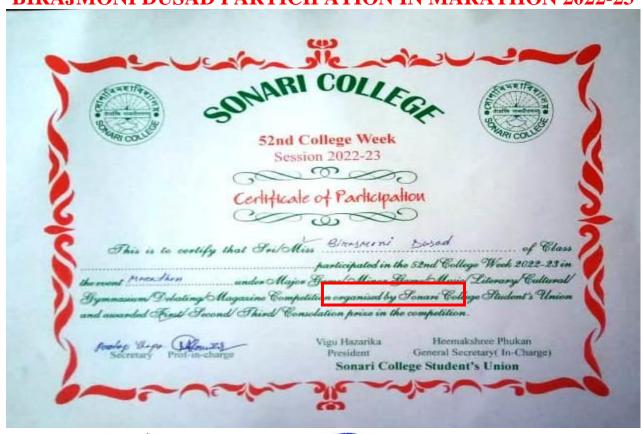

## **BIRAJMONI DUSAD PARTICIPATION IN MARATHON 2022-23**

Principal SONARI COLLEGE SONARI