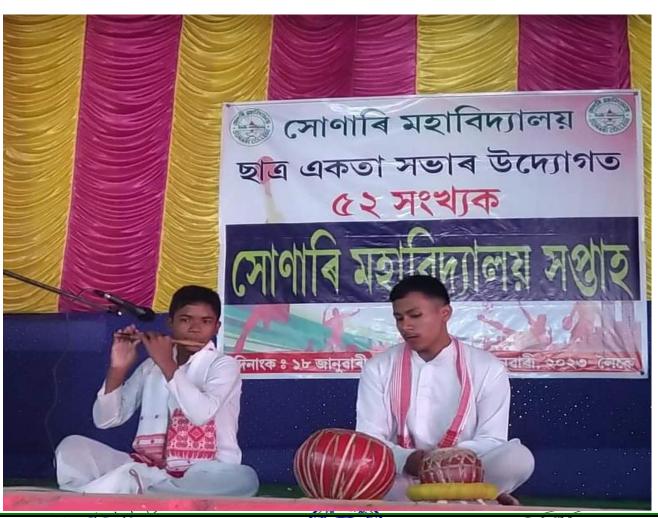

## ANNUAL COLLEGE WEEK ACTIVITIES

Official inauguration of the 52<sup>nd</sup> College Week, Sonari College, by Principal Dr. Bimal Ch. Gogoi.

The winner team of the Boy's Kabaddi competition of the 52<sup>nd</sup> Annual College Week, Sonari College, held in January 2023.