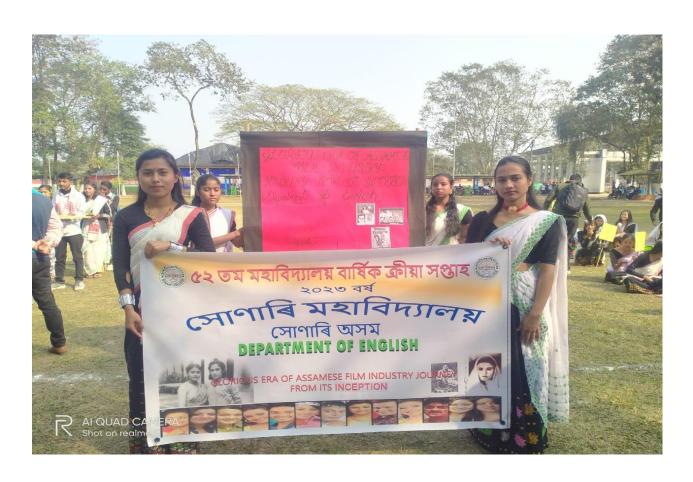

## **CULTURAL RALLY COMPETITION**

All the Departments of Science and Arts stream of the college participated in the Inter Department Cultural Rally Competion. The Rally started off from the college field and paraded through the town and back covering a distance of around 4km.