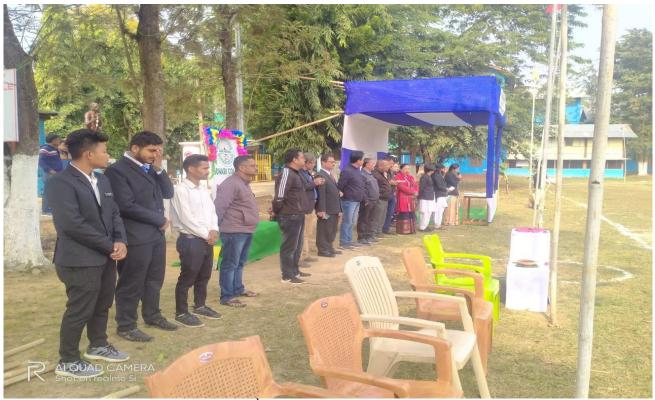

## ANNUAL COLLEGE WEEK ACTIVITIES

Official inauguration of the 52<sup>nd</sup> College Week, Sonari College, by Principal Dr. Bimal Ch. Gogoi.

The winner team of the Boy's Kabaddi competition of the 52<sup>nd</sup> Annual College Week, Sonari College, held in January 2023.

Vigu Hazarika, President of the Sonari College Student's Union, while preparing the venue for the 52<sup>nd</sup> Annual College Week, Sonari College,