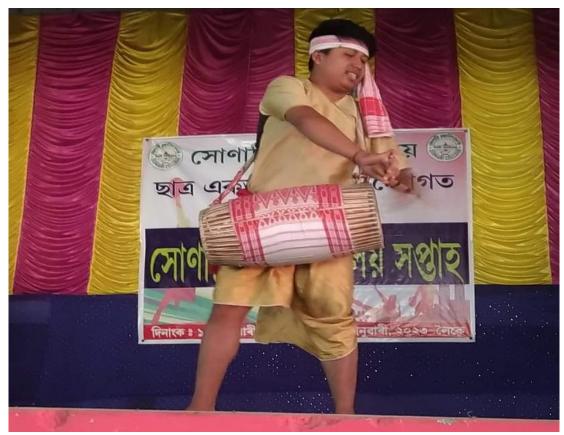

## ANNUAL COLLEGE WEEK ACTIVITIES

Official inauguration of the 52<sup>nd</sup> College Week, Sonari College, by Principal Dr. Bimal Ch. Gogoi.

The winner team of the Boy's Kabaddi competition of the 52<sup>nd</sup> Annual College Week, Sonari College, held in January 2023.