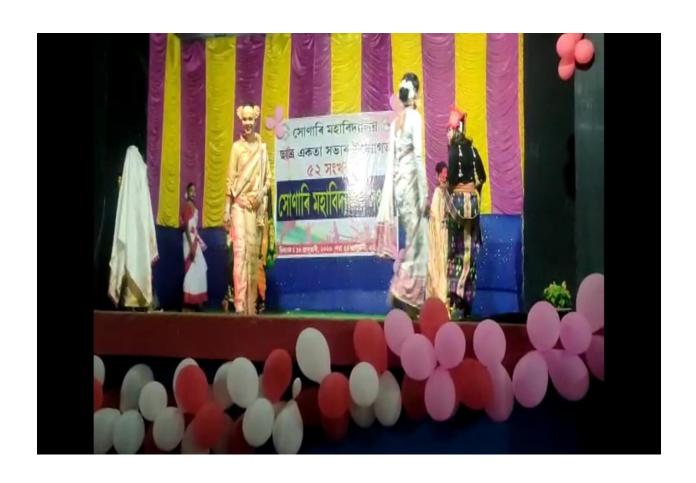

## ANNUAL COLLEGE WEEK ACTIVITIES

Official inauguration of the 52<sup>nd</sup> College Week, Sonari College, by Principal Dr. Bimal Ch. Gogoi.

The winner team of the Boy's Kabaddi competition of the 52<sup>nd</sup> Annual College Week, Sonari College, held in January 2023.

Bitupon Bailung/Amimesh Chutia

Principal SONARI COLLEGE SONARI

Principal SONARI COLLEGE SONARI

A Traditional Dress competition was held among the students of the college as a parth of the 52<sup>nd</sup> Annual College Week, Sonari College, where Mr. Vigu Hazarika and Ms. Shruti Baruah Emerged as winners of the event.