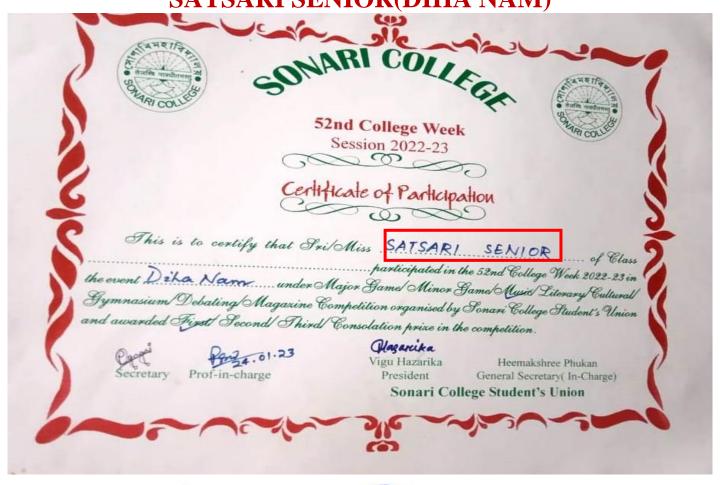

### **MANASJYOTI DEV PARTICIPATION IN PARBATI SANGEET 2022-23**

**SATSARI SENIOR(DIHA NAM)** 

Principal SONARI COLLEGE SONARI

CO-ORDINATOR
CO-ORDINATOR
IQA-C
SONARI COLLEGE