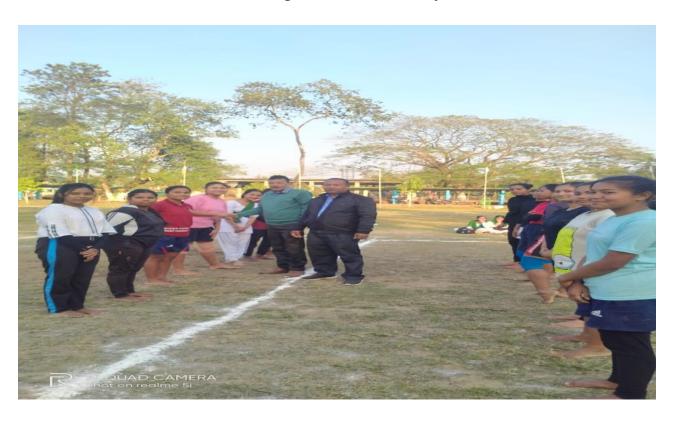

## ANNUAL COLLEGE WEEK ACTIVITIES

Official inauguration of the 52<sup>nd</sup> College Week, Sonari College, by Principal Dr. Bimal Ch. Gogoi.

The winner team of the Boy's Kabaddi competition of the 52<sup>nd</sup> Annual College Week, Sonari College, held in January 2023.

Participants of Girl's Kabbaddi competition of the 52<sup>nd</sup> Annual College Week, Sonari College, taking blessings from their teachers Sri Phanindra Kr. Boruah and Sri Binud Raj Khanikar, before the game.