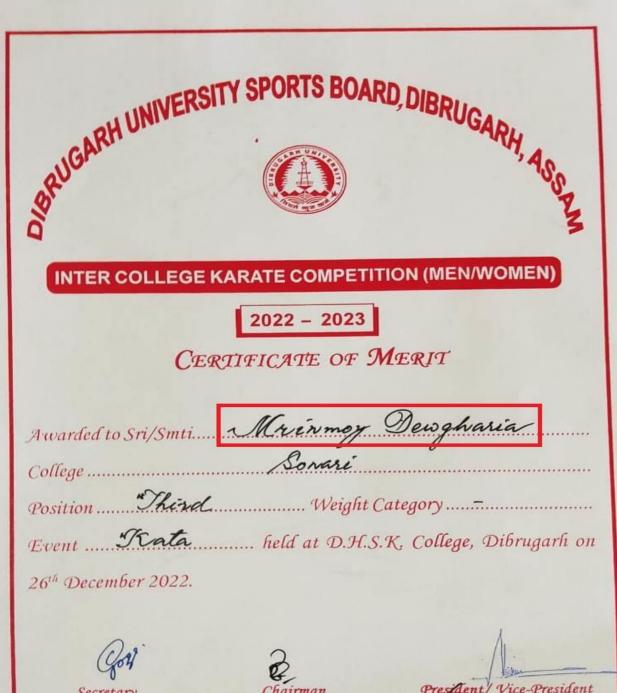

# YOUTH FESTIVAL DIGBOI WOMENS COLLEGE 2-6<sup>TH</sup> FEBRUARY 2023

Mrinmoy Dewgharia 3<sup>rd</sup> Prize Karate

Secretary D.U. Sports Board Organizing Committee

President/ Vice-President D.V. Sports Board