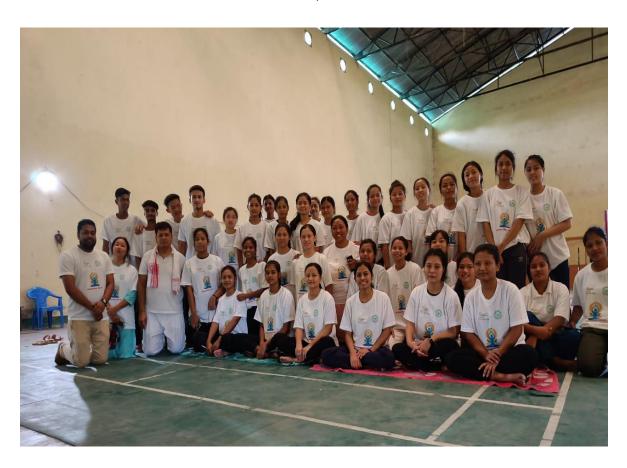

# YOGA DAY, JUNE 2022

YOGA DAY WAS CELEBRATED ON THE  $21^{\rm ST}$  OF JUNE 2022 IN THE COLLEGE AUDITORIUM

BIHU CELEBRATION IN THE COLLEGE ON THE 23<sup>RD</sup> OF APRIL, 2023