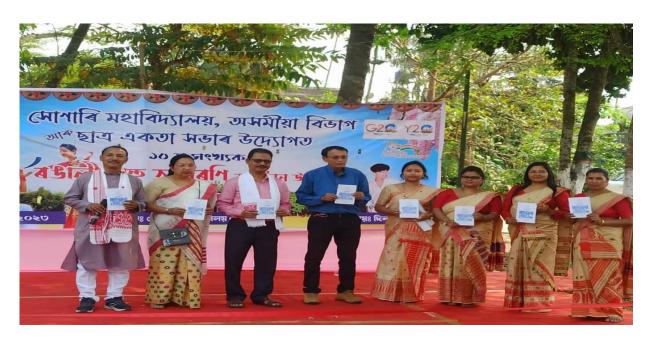

## ANNUAL COLLEGE WEEK ACTIVITIES

Official inauguration of the 52<sup>nd</sup> College Week, Sonari College, by Principal Dr. Bimal Ch. Gogoi.

The winner team of the Boy's Kabaddi competition of the 52<sup>nd</sup> Annual College Week, Sonari College, held in January 2023.