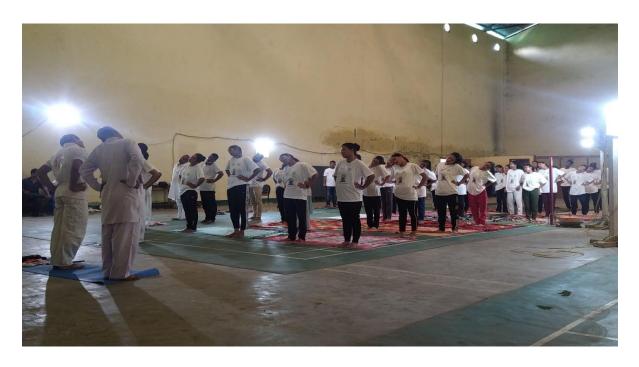

# YOGA DAY, JUNE 2022

YOGA DAY WAS CELEBRATED ON THE  $21^{\rm ST}$  OF JUNE 2022 IN THE COLLEGE AUDITORIUM

BIHU CELEBRATION IN THE COLLEGE ON THE 23<sup>RD</sup> OF APRIL, 2023