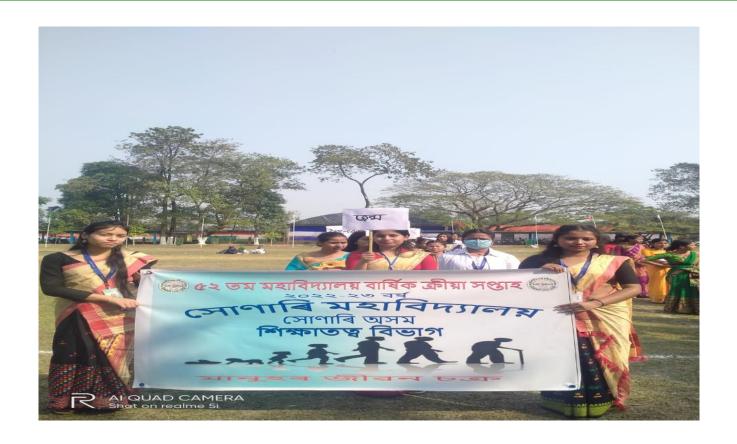

## ANNUAL COLLEGE WEEK ACTIVITIES

Official inauguration of the 52<sup>nd</sup> College Week, Sonari College, by Principal Dr. Bimal Ch. Gogoi.

The winner team of the Boy's Kabaddi competition of the 52<sup>nd</sup> Annual College Week, Sonari College, held in January 2023.