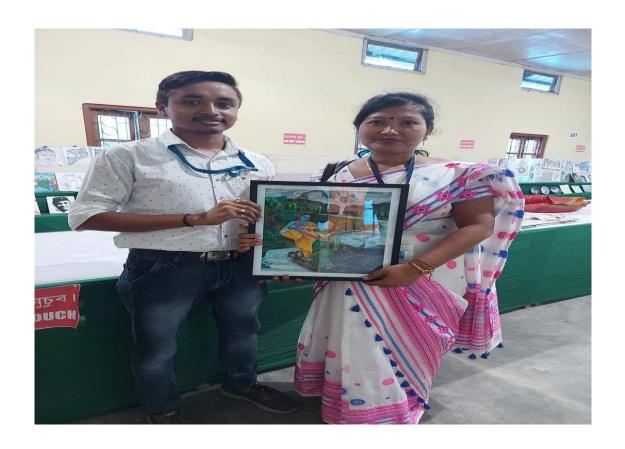

An Inter college Quiz competition(Sivasagar Zone) was held as a part of the Golden Jubilee Closing Ceremony on the 1<sup>st</sup> of September,2022.

ART AND CRAFT EXHIBITION AS A PART OF THE GOLDEN GUBILEE CLOSING CEREMONY, SEPTEMBER, 2022