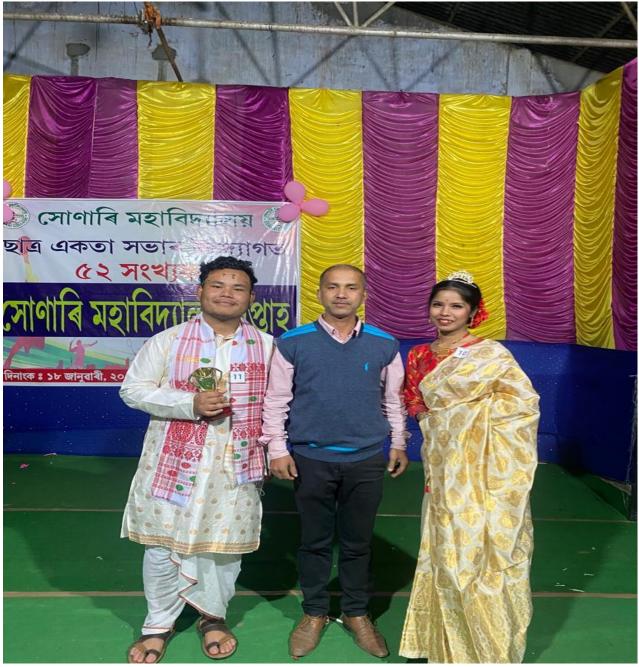

Bitupon Bailung/Amimesh Chutia

Principal SONARI COLLEGE SONARI

Principal SONARI COLLEGE SONARI

A Traditional Dress competition was held among the students of the college as a parth of the 52<sup>nd</sup> Annual College Week, Sonari College, where Mr. Vigu Hazarika and Ms. Shruti Baruah Emerged as winners of the event.