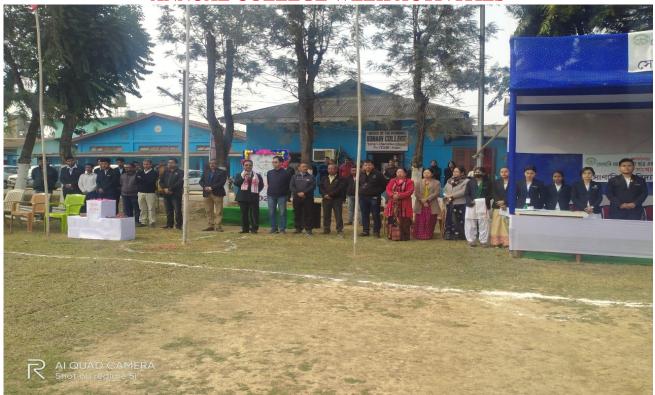

## ANNUAL COLLEGE WEEK ACTIVITIES

Official inauguration of the 52<sup>nd</sup> College Week, Sonari College, by Principal Dr. Bimal Ch. Gogoi.

The winner team of the Boy's Kabaddi competition of the 52<sup>nd</sup> Annual College Week, Sonari College, held in January 2023.