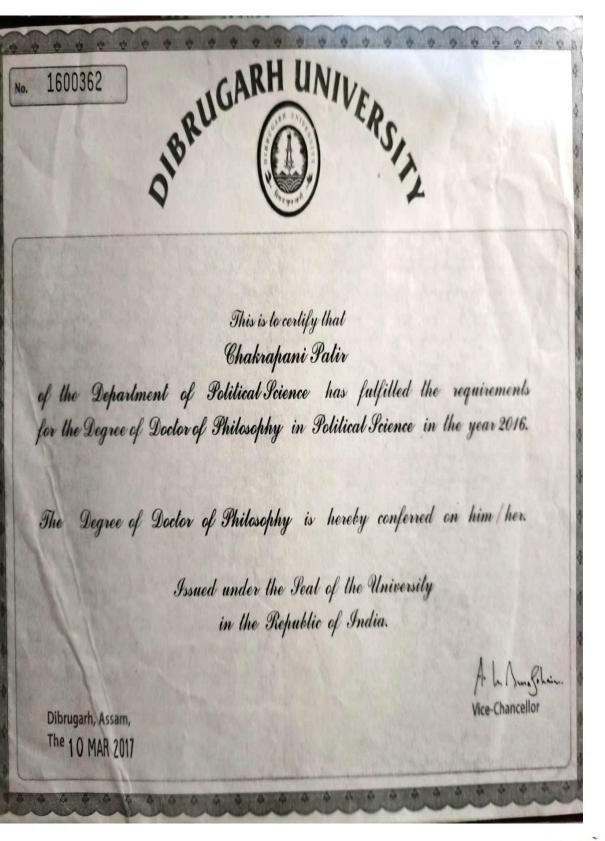

dort **Vice** Chancellor

. The Degree is awarded in accordance with the UGC Regulations-2009 for Ph.D / M.Phil

vert Principal SONARI COLLEGE SONARI

4) Dr. Chakrapani Patir, Assistant Professor, Department of Pol.Science