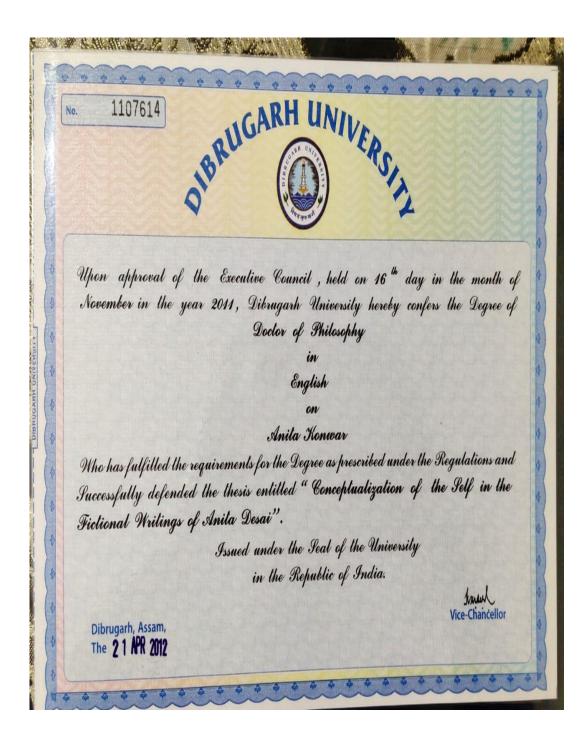

#### 1) Dr. Anita Konwar, Assistant Professor, Department of English

Principal SONARI COLLEGE SONARI