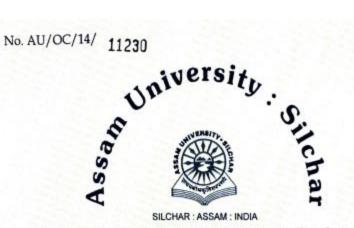

#### DOCTOR OF PHILOSOPHY

|           |           | æ,     | ARANAN     | KON   | 1911   | 1115 15 1 | o certify that |
|-----------|-----------|--------|------------|-------|--------|-----------|----------------|
| bearing U | niversity | Regi   | stration 9 | No 84 | 400163 | of        | 2010-2011      |
| was adm   | itted to  | the    | Degree     | of T  | )octor | of P      | hilosophy in   |
|           | Econon    | nics   |            | under | Maha   | itma Go   | andhi School   |
|           | of Eco    | nomics | A. Comm    | erce  | 22     | having    | qualified for  |

The Degree is conferred in the 15th Convocation of the University held on \_\_\_\_\_\_\_ March, 2017 \_\_\_\_\_\_

Given under the seal of Assam University this 15th day of March 2017

Silchar, Assam (India)

dort **Vice** Chancellor

. The Degree is awarded in accordance with the UGC Regulations-2009 for Ph.D / M.Phil

vert Principal SONARI COLLEGE SONARI

4) Dr. Chakrapani Patir, Assistant Professor, Department of Pol.Science