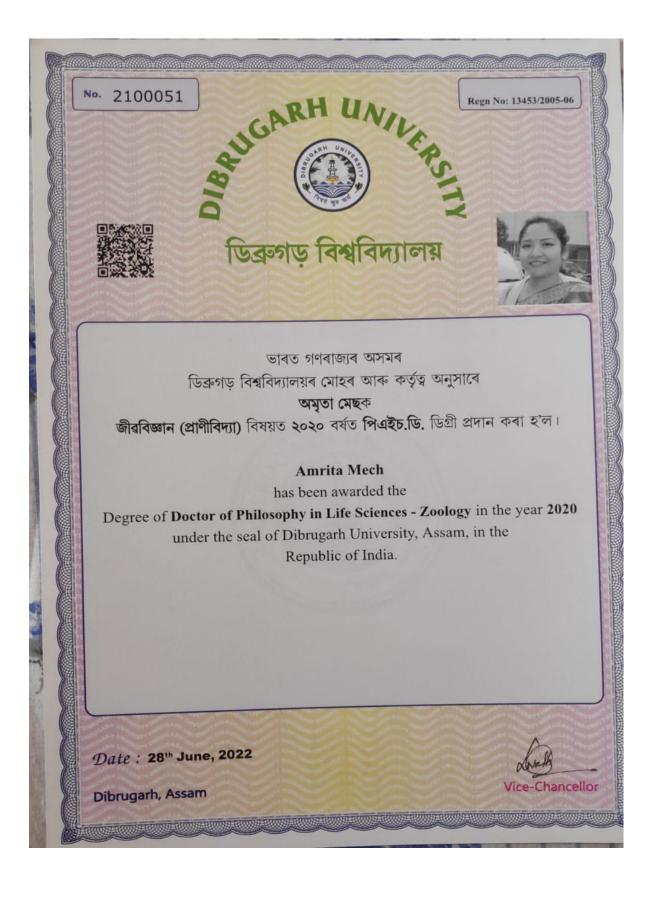

#### Phd Certificates/ Notifications of the Teachers

#### 1) Dr. Anita Konwar, Assistant Professor, Department of English

Principal SONARI COLLEGE SONARI