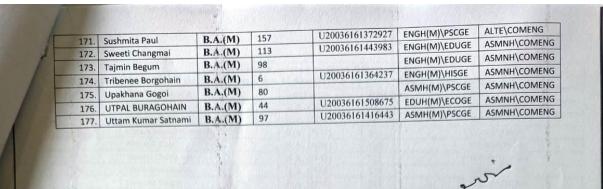

#### Session: 2018-2019

| D No               | List of students a<br>e Admission List of Bachelor of Arts<br>Student Name | Course Roll N                                                                                                                                                                                                                                                                                                                                                                                                                                                                                                                                                                                                                                                                                       | No. 1                                    |
|--------------------|----------------------------------------------------------------------------|-----------------------------------------------------------------------------------------------------------------------------------------------------------------------------------------------------------------------------------------------------------------------------------------------------------------------------------------------------------------------------------------------------------------------------------------------------------------------------------------------------------------------------------------------------------------------------------------------------------------------------------------------------------------------------------------------------|------------------------------------------|
| 5.R. No<br>1.      | CHUMPI GOGOI                                                               | B.A (M)                                                                                                                                                                                                                                                                                                                                                                                                                                                                                                                                                                                                                                                                                             | 2                                        |
| 2.                 | SAGARIKA HANDIQUE                                                          | B.A (M)                                                                                                                                                                                                                                                                                                                                                                                                                                                                                                                                                                                                                                                                                             | 3                                        |
| 3.                 | MINAKHI BORAH                                                              | B.A (M)                                                                                                                                                                                                                                                                                                                                                                                                                                                                                                                                                                                                                                                                                             | 4                                        |
| 4.                 | Nimikha Mohan                                                              | B.A (M)                                                                                                                                                                                                                                                                                                                                                                                                                                                                                                                                                                                                                                                                                             | 5                                        |
| 5.                 | Monika Handique                                                            | B.A (M)                                                                                                                                                                                                                                                                                                                                                                                                                                                                                                                                                                                                                                                                                             | 6                                        |
| 6.                 | RITUMONI BORAH                                                             | B.A (M)                                                                                                                                                                                                                                                                                                                                                                                                                                                                                                                                                                                                                                                                                             | 7                                        |
| 7.                 | SUMPI GOGOI                                                                | B.A (M)                                                                                                                                                                                                                                                                                                                                                                                                                                                                                                                                                                                                                                                                                             | 8                                        |
| 8.                 | JINTI GOGOI                                                                | B.A (M)                                                                                                                                                                                                                                                                                                                                                                                                                                                                                                                                                                                                                                                                                             | 9                                        |
| 9,                 | SANGITA BARUAH                                                             | B.A (M)                                                                                                                                                                                                                                                                                                                                                                                                                                                                                                                                                                                                                                                                                             | 10                                       |
| 10.                | PARTHA JIT GOGOI                                                           | B.A (M)                                                                                                                                                                                                                                                                                                                                                                                                                                                                                                                                                                                                                                                                                             | 11                                       |
| 11.                | PINKY BAKTI                                                                | B.A (M)                                                                                                                                                                                                                                                                                                                                                                                                                                                                                                                                                                                                                                                                                             | 12                                       |
| 12.                | PADMA CHIRING                                                              | B.A (M)                                                                                                                                                                                                                                                                                                                                                                                                                                                                                                                                                                                                                                                                                             | 13                                       |
| 13.                | BIKALPA GOGOI                                                              | B.A (M)                                                                                                                                                                                                                                                                                                                                                                                                                                                                                                                                                                                                                                                                                             | 14                                       |
| 14.                | SUMI GOGOI                                                                 | B.A (M)<br>B.A (M)                                                                                                                                                                                                                                                                                                                                                                                                                                                                                                                                                                                                                                                                                  | 15                                       |
| 15.                | LABONYA DAS                                                                | B.A (M)                                                                                                                                                                                                                                                                                                                                                                                                                                                                                                                                                                                                                                                                                             | 16                                       |
| 16.                | ROSMI PHUKON                                                               | B.A (M)<br>B.A (M)                                                                                                                                                                                                                                                                                                                                                                                                                                                                                                                                                                                                                                                                                  | 17                                       |
| 17.                | MANASHI GOGOI                                                              |                                                                                                                                                                                                                                                                                                                                                                                                                                                                                                                                                                                                                                                                                                     | 18                                       |
| 18.                | Shyamal Jyoti Gogoi                                                        | B.A (M)                                                                                                                                                                                                                                                                                                                                                                                                                                                                                                                                                                                                                                                                                             | 19                                       |
| 19.                | RULI GOGOI                                                                 | B.A (M)                                                                                                                                                                                                                                                                                                                                                                                                                                                                                                                                                                                                                                                                                             | 20                                       |
| 20.                | DIPJYOTI GOGOI                                                             | B.A (M)                                                                                                                                                                                                                                                                                                                                                                                                                                                                                                                                                                                                                                                                                             | 21                                       |
| 21.                | BEAUTY BORGOHAIN                                                           | B.A (M)                                                                                                                                                                                                                                                                                                                                                                                                                                                                                                                                                                                                                                                                                             | 22                                       |
| 22.                | ANKITA PAUL                                                                | B.A (M)                                                                                                                                                                                                                                                                                                                                                                                                                                                                                                                                                                                                                                                                                             | 23                                       |
| 23.                | DIPSIKHA SAIKIA                                                            | B.A (M)                                                                                                                                                                                                                                                                                                                                                                                                                                                                                                                                                                                                                                                                                             | 24                                       |
| 24.                | SUMPI GOGOI                                                                | B.A (M)                                                                                                                                                                                                                                                                                                                                                                                                                                                                                                                                                                                                                                                                                             | 24 25                                    |
| 25.                | MOUCHUMI DEVI                                                              | B.A (M)                                                                                                                                                                                                                                                                                                                                                                                                                                                                                                                                                                                                                                                                                             | 25                                       |
| 26.                | MONUJ CHETIA                                                               | B.A (M)                                                                                                                                                                                                                                                                                                                                                                                                                                                                                                                                                                                                                                                                                             |                                          |
| 27.                | ISHA KASHYAP                                                               | B.A (M)                                                                                                                                                                                                                                                                                                                                                                                                                                                                                                                                                                                                                                                                                             | 27                                       |
| 28.                | Pabitra Prodhan                                                            | B.A (M)                                                                                                                                                                                                                                                                                                                                                                                                                                                                                                                                                                                                                                                                                             | 28                                       |
| 29.                | RAJIB GOGOI                                                                | B.A (M)                                                                                                                                                                                                                                                                                                                                                                                                                                                                                                                                                                                                                                                                                             | 29                                       |
| 30.                | BORAKHA BORAH                                                              | B.A (M)                                                                                                                                                                                                                                                                                                                                                                                                                                                                                                                                                                                                                                                                                             | 30                                       |
| 31.                | CHAINA NEOG                                                                | B.A (M)                                                                                                                                                                                                                                                                                                                                                                                                                                                                                                                                                                                                                                                                                             | 30<br>31<br>32<br>33<br>33<br>Countersig |
| 32.                | NITUSMITA BORUAH                                                           | B.A (M)                                                                                                                                                                                                                                                                                                                                                                                                                                                                                                                                                                                                                                                                                             | 32 counter                               |
| The Rowsell        | DIKSHA SUTRADHAR                                                           | B.A (M)                                                                                                                                                                                                                                                                                                                                                                                                                                                                                                                                                                                                                                                                                             | 33 000                                   |
| 33.                |                                                                            | B.A (M)                                                                                                                                                                                                                                                                                                                                                                                                                                                                                                                                                                                                                                                                                             | 34                                       |
| 34.                | ANJANA GOGOI                                                               | B.A (M)                                                                                                                                                                                                                                                                                                                                                                                                                                                                                                                                                                                                                                                                                             | 35 1212                                  |
| 35.                | RITURAJ BURAGOHAIN                                                         |                                                                                                                                                                                                                                                                                                                                                                                                                                                                                                                                                                                                                                                                                                     | 36                                       |
| 36.                | FATEMA BEGUM                                                               | B.A (M)                                                                                                                                                                                                                                                                                                                                                                                                                                                                                                                                                                                                                                                                                             |                                          |
| 37.                | Achal Kumari                                                               | B.A (M)                                                                                                                                                                                                                                                                                                                                                                                                                                                                                                                                                                                                                                                                                             | 37                                       |
| 38.                | PANKAJ GOGOI                                                               | B.A (M)                                                                                                                                                                                                                                                                                                                                                                                                                                                                                                                                                                                                                                                                                             | 38                                       |
| 39.                | Sibani Ekka                                                                | B.A (M)                                                                                                                                                                                                                                                                                                                                                                                                                                                                                                                                                                                                                                                                                             | 39                                       |
| 40.                | HUMEN GOGOI                                                                | B.A (M)                                                                                                                                                                                                                                                                                                                                                                                                                                                                                                                                                                                                                                                                                             | 40                                       |
| 41.                | HIROCKJYOTI BURAGOHAIN                                                     | B.A (M)                                                                                                                                                                                                                                                                                                                                                                                                                                                                                                                                                                                                                                                                                             | 41                                       |
| 42.                | tel a sec                                                                  | and the second se |                                          |
| Contraction of the |                                                                            | B.A (M)                                                                                                                                                                                                                                                                                                                                                                                                                                                                                                                                                                                                                                                                                             | 42                                       |
| 43.                | ANAMIKA MAJUMDER                                                           | B.A (M)                                                                                                                                                                                                                                                                                                                                                                                                                                                                                                                                                                                                                                                                                             | 43                                       |
| 44.                | GOUTAM CHOUDHURY                                                           | B.A (M)                                                                                                                                                                                                                                                                                                                                                                                                                                                                                                                                                                                                                                                                                             | 44                                       |
| 45.                | MADHURIMA BORAH                                                            | B.A (M)                                                                                                                                                                                                                                                                                                                                                                                                                                                                                                                                                                                                                                                                                             | 45                                       |