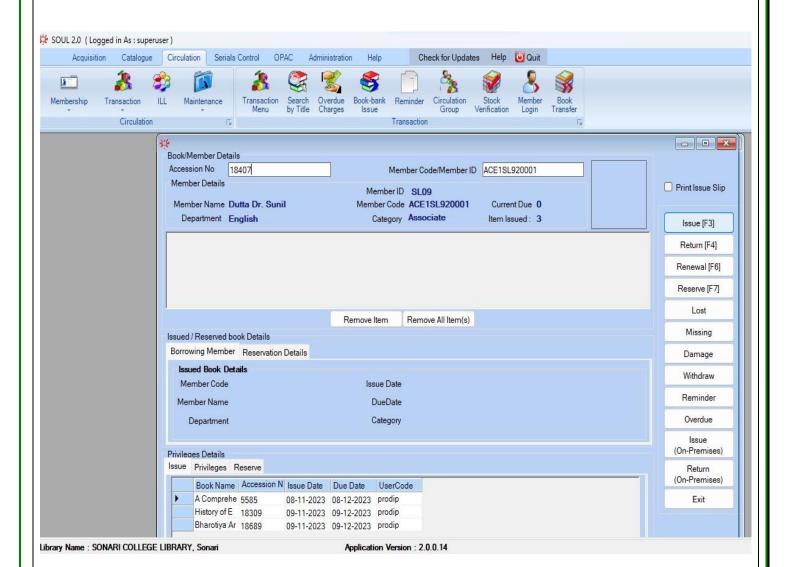

### **Affiliated to Dibrugarh University**

Metric No. 4.2.1

LIBRARY IS AUTOMATED USING INTEGRATED LIBRARY MANAGEMENT **SYSTEM (ILMS)** 

**INTEGRATED LIBRARY MANAGEMENT SOFTWARE (SOUL 2.0)** 

Metric No. 4.2.1

#### **BOOK ISSUE RETURN USIING SOUL 2.0**

Principal SONARI COLLEGE

SONARI