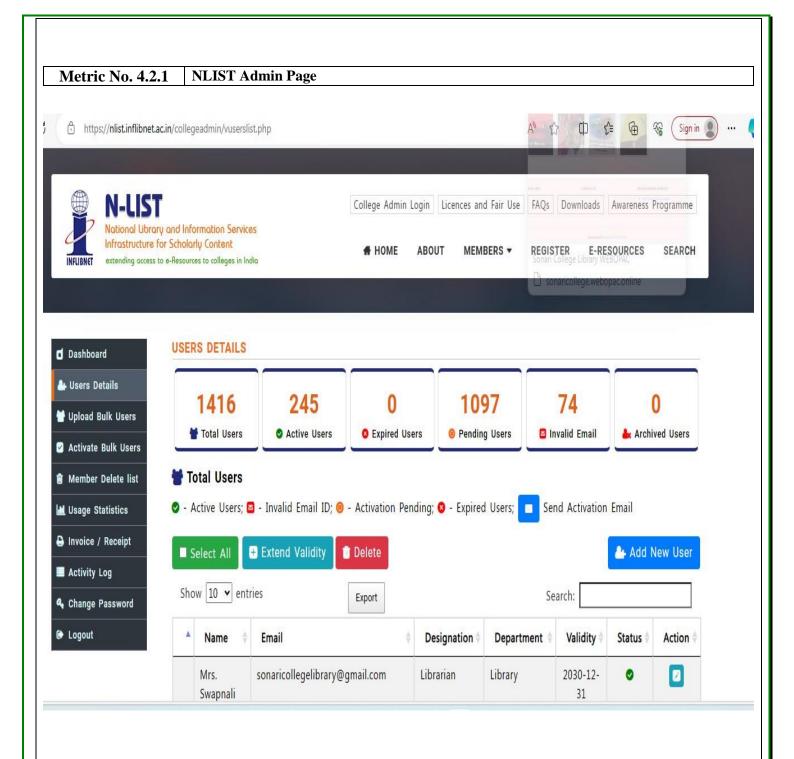

# Supporting Documents for NAAC Self Study Report (SSR) (3rd Cycle) Period: 2018-2023

| <b>Criterion 4</b>       | INFRASTRUCTURE AND LEARNING RESOURCES                                                                                                                                                                                  |
|--------------------------|------------------------------------------------------------------------------------------------------------------------------------------------------------------------------------------------------------------------|
| <b>Key Indicator 4.2</b> | LIBRARY AS A LEARNING RESOURCE                                                                                                                                                                                         |
| Metric No. 4.2.1         | LIBRARY IS AUTOMATED WITH DIGITAL FACILITIES USING INTEGRATED LIBRARY MANAGEMENT SYSTEM (ILMS), ADEQUATE SUBSCRIPTION TO E-RESOURCES AND JOURNALS ARE MADE. THE LIBRARY IS OPTIMALLY USED BY THE FACULTY AND STUDENTS. |