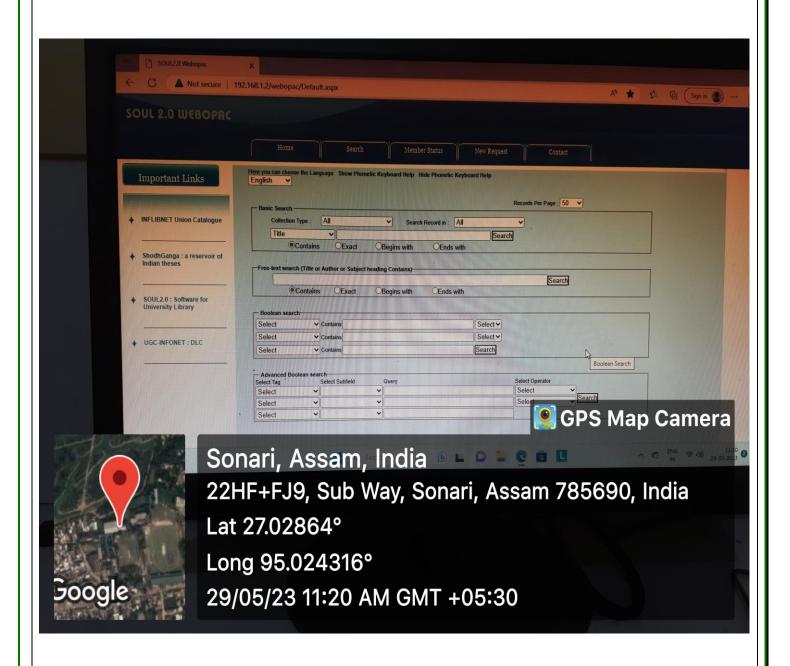

### WEBOPAC IN INTRANET

Metric No. 4.2.1 | WEB OPAC QR Code

Link: https://sonaricollege.webopac.online/

Sonari, Assam, India 22HF+FJ9, Sub Way, Sonari, Assam 785690, India Lat 27.028656°

Long 95.024336°

27/07/23 10:59 AM GMT +05:30