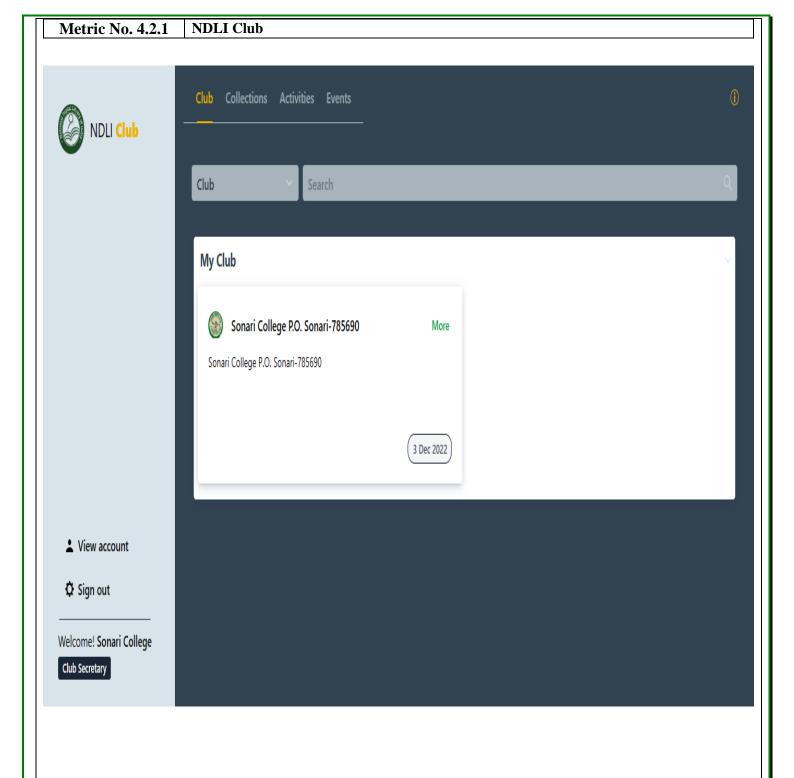

#### Metric No. 4.2.1 | NLIST E-Resources

This is to certify that "Sonari College P.O. Sonari-785690" is registered as a NDLI Club under the National Digital Library of India.

#### **Registration Number:**

**INASNC3FNEERCKY** 

Date Of Registration: <u>03/12/2022</u>

Valid Upto: <u>03/12/2023</u>

#### Dr. Partha Pratim Das

Joint Principal Investigator National Digital Library of India Project Indian Institute of Technology Kharagpur

#### NDLI CLUB PARTNER

- LEARN, SHARE, GROW.

SONARI