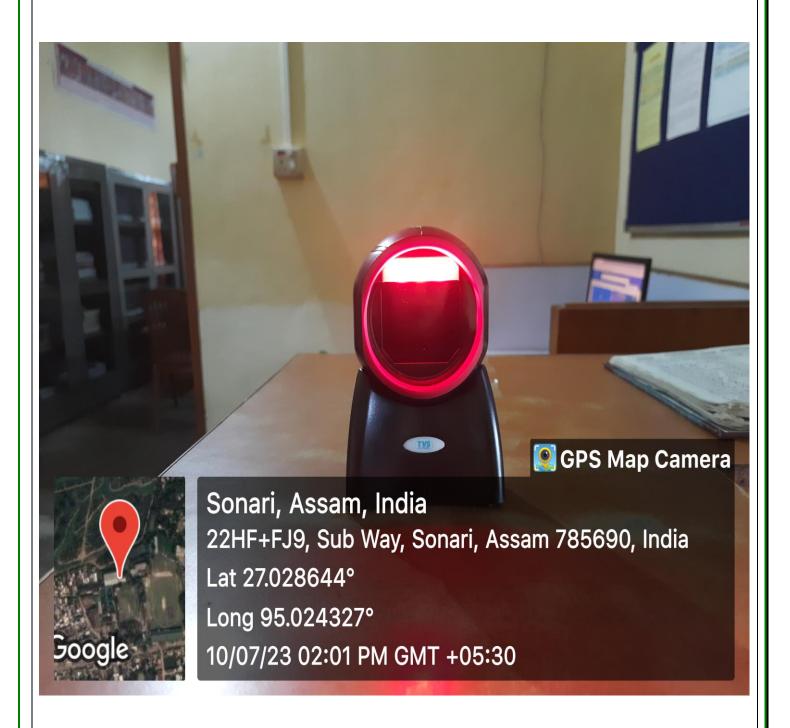

### Sonari College Library is using a barcode system for Computerized Gate Entry or Exit of Library users