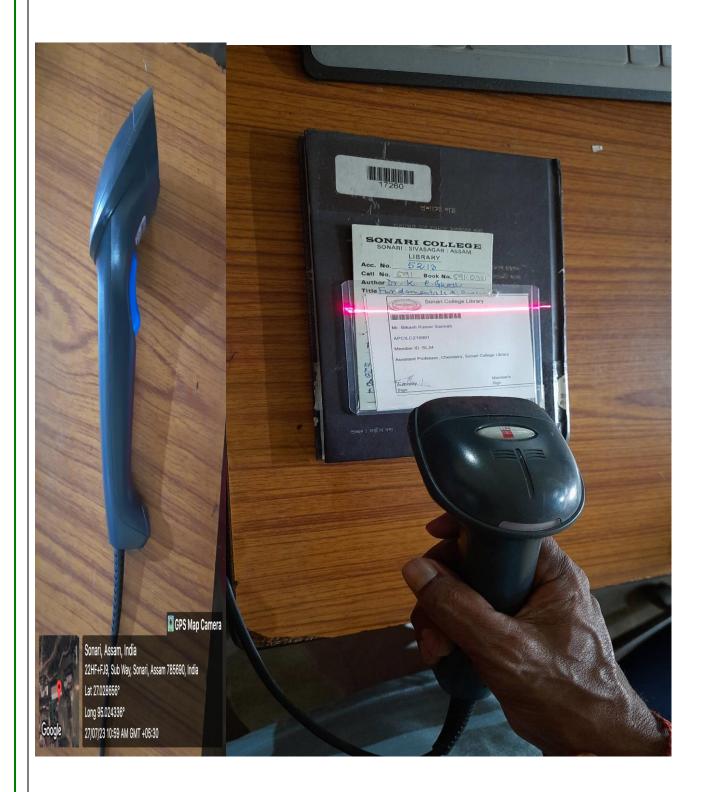

### Metric No. 4.2.1 | Sonari College Library is using a barcode system for the circulation of Books