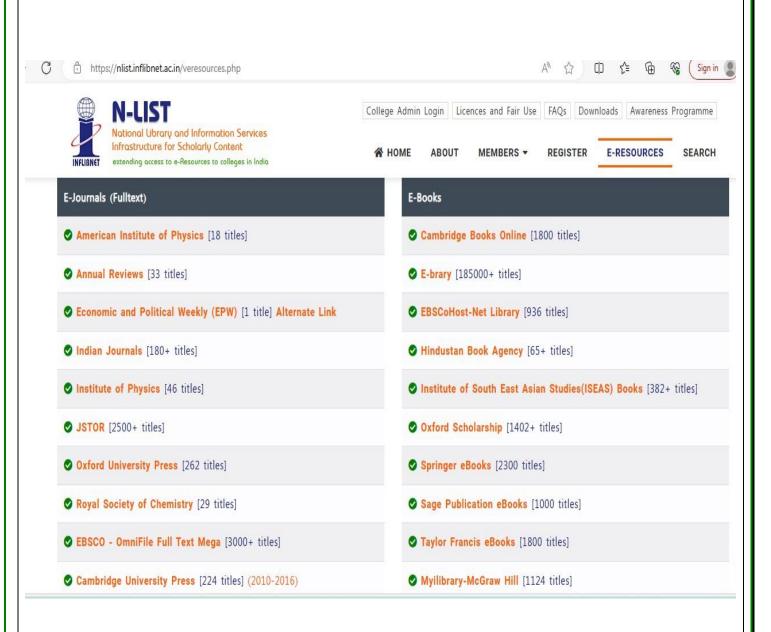

#### Metric No. 4.2.1 | NLIST E-Resources

This is to certify that "Sonari College P.O. Sonari-785690" is registered as a NDLI Club under the National Digital Library of India.