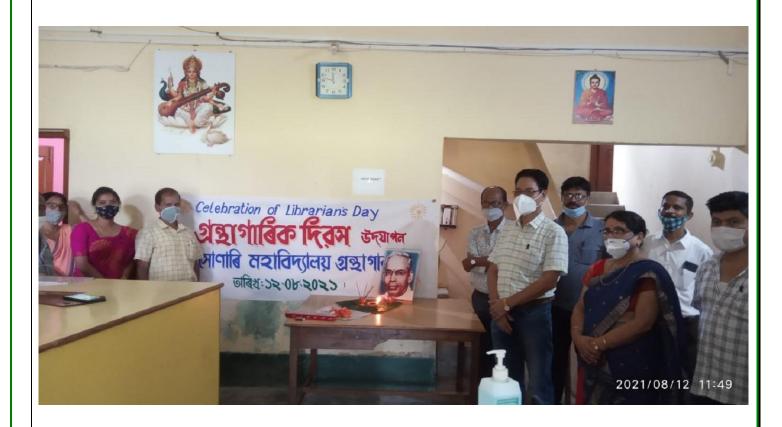

OGRAPHS OF THE LIBRARY







































Metric No. 4.2.1 | Library Best Practices

WEBINAR

On

National Digital Library of Initial

User's Awareness

Caganized by , Songri College Library

In Collaboration with a North East Regional Centre, IIT Guwahati

Inaugurator: Dr. Bimal Ch. Gogoi, Principal

Sonari College

Resource Persons: Dr. Tamal Kumar Guha,

Librarian, IIT Guwahati &

Principal Investigator NDLI-NERC

Miss Phulasmita Nath,

Project Officer, NDLI-NERC

Sri Mintoo Gogoi, Asso. Professor

Co-ordinator, IQAC

Sri Mintoo Gogoi, Asso. Professor

Co-ordinator, IQAC

Congularior: Mrs. Swapnali Saikia, Labrarian

Technical Person: Sri Midupawan Gogoi,

Computer Faculty, Sonari College

Platform: Google Meet

E-Certificate will be provided

Regd. link: