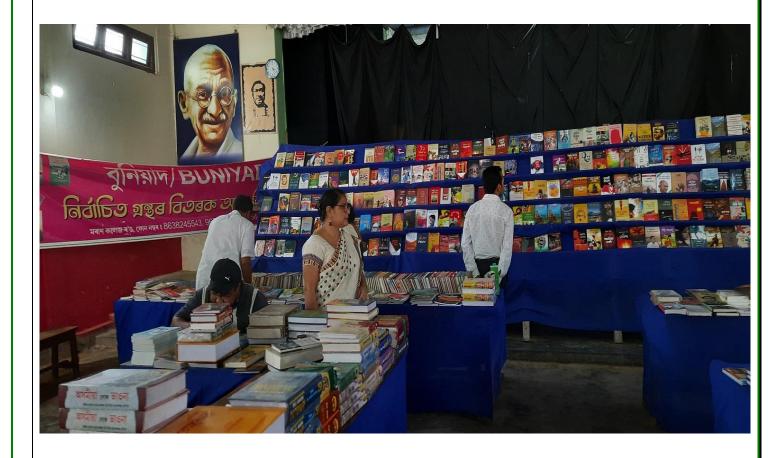

# FEW PHOTOGRAPHS OF THE LIBRARY







































Metric No. 4.2.1 | Library Best Practices

WEBINAR

On

National Digital Library of Initial

User's Awareness

Caganized by , Songri College Library

In Collaboration with a North East Regional Centre, IIT Guwahati

Inaugurator: Dr. Bimal Ch. Gogoi, Principal

Sonari College

Resource Persons: Dr. Tamal Kumar Guha,

Librarian, IIT Guwahati &

Principal Investigator NDLI-NERC

Miss Phulasmita Nath,

Project Officer, NDLI-NERC

Sri Mintoo Gogoi, Asso. Professor

Co-ordinator, IQAC

Sri Mintoo Gogoi, Asso. Professor

Co-ordinator, IQAC

Congularior: Mrs. Swapnali Saikia, Labrarian

Technical Person: Sri Midupawan Gogoi,

Computer Faculty, Sonari College

Platform: Google Meet

E-Certificate will be provided

Regd. link: