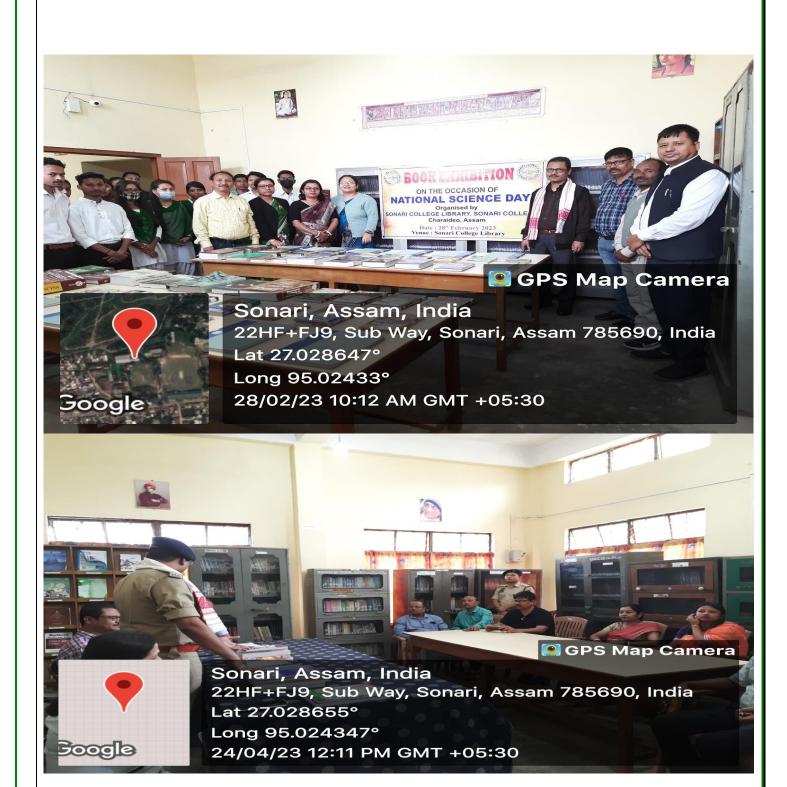

OF THE LIBRARY







































Metric No. 4.2.1 | Library Best Practices

WEBINAR

On

National Digital Library of Initial

User's Awareness

Caganized by , Songri College Library

In Collaboration with a North East Regional Centre, IIT Guwahati

Inaugurator: Dr. Bimal Ch. Gogoi, Principal

Sonari College

Resource Persons: Dr. Tamal Kumar Guha,

Librarian, IIT Guwahati &

Principal Investigator NDLI-NERC

Miss Phulasmita Nath,

Project Officer, NDLI-NERC

Sri Mintoo Gogoi, Asso. Professor

Co-ordinator, IQAC

Sri Mintoo Gogoi, Asso. Professor

Co-ordinator, IQAC

Congularior: Mrs. Swapnali Saikia, Labrarian

Technical Person: Sri Midupawan Gogoi,

Computer Faculty, Sonari College

Platform: Google Meet

E-Certificate will be provided

Regd. link: