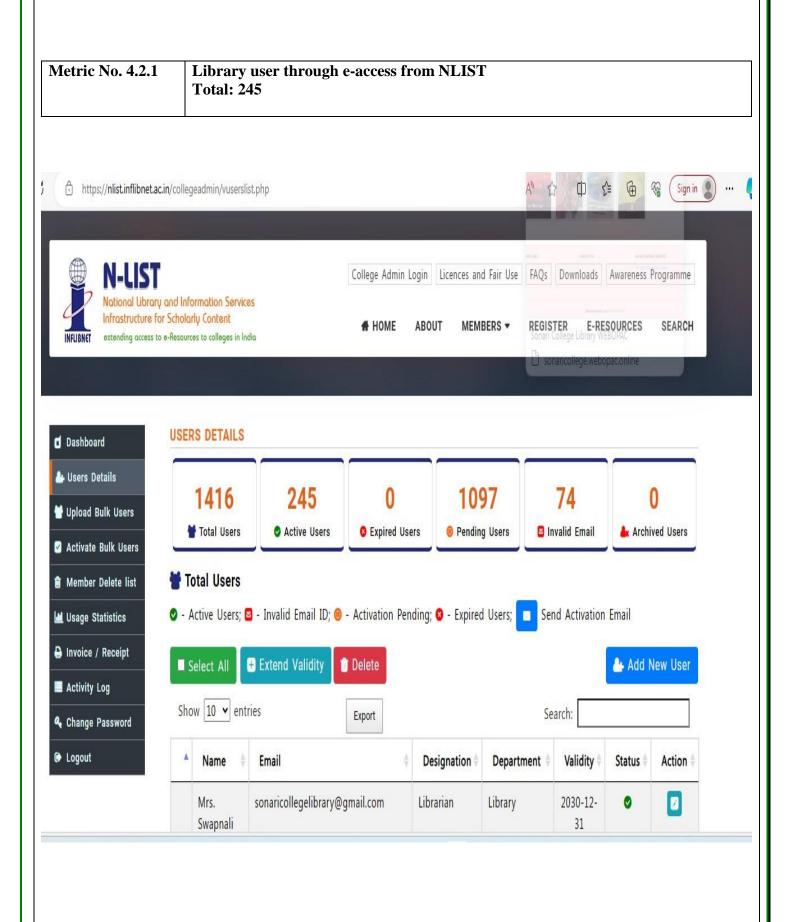

#### Metric No. 4.2.1 | NLIST E-Resources

This is to certify that "Sonari College P.O. Sonari-785690" is registered as a NDLI Club under the National Digital Library of India.