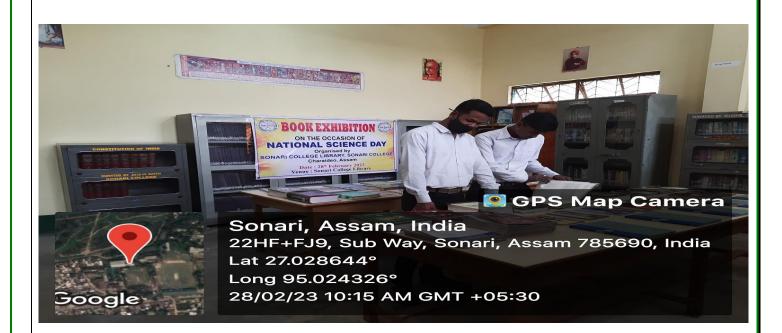

OTOGRAPHS OF THE LIBRARY







































Metric No. 4.2.1 | Library Best Practices

WEBINAR

On

National Digital Library of Initial

User's Awareness

Caganized by , Songri College Library

In Collaboration with a North East Regional Centre, IIT Guwahati

Inaugurator: Dr. Bimal Ch. Gogoi, Principal

Sonari College

Resource Persons: Dr. Tamal Kumar Guha,

Librarian, IIT Guwahati &

Principal Investigator NDLI-NERC

Miss Phulasmita Nath,

Project Officer, NDLI-NERC

Sri Mintoo Gogoi, Asso. Professor

Co-ordinator, IQAC

Sri Mintoo Gogoi, Asso. Professor

Co-ordinator, IQAC

Congularior: Mrs. Swapnali Saikia, Labrarian

Technical Person: Sri Midupawan Gogoi,

Computer Faculty, Sonari College

Platform: Google Meet

E-Certificate will be provided

Regd. link: