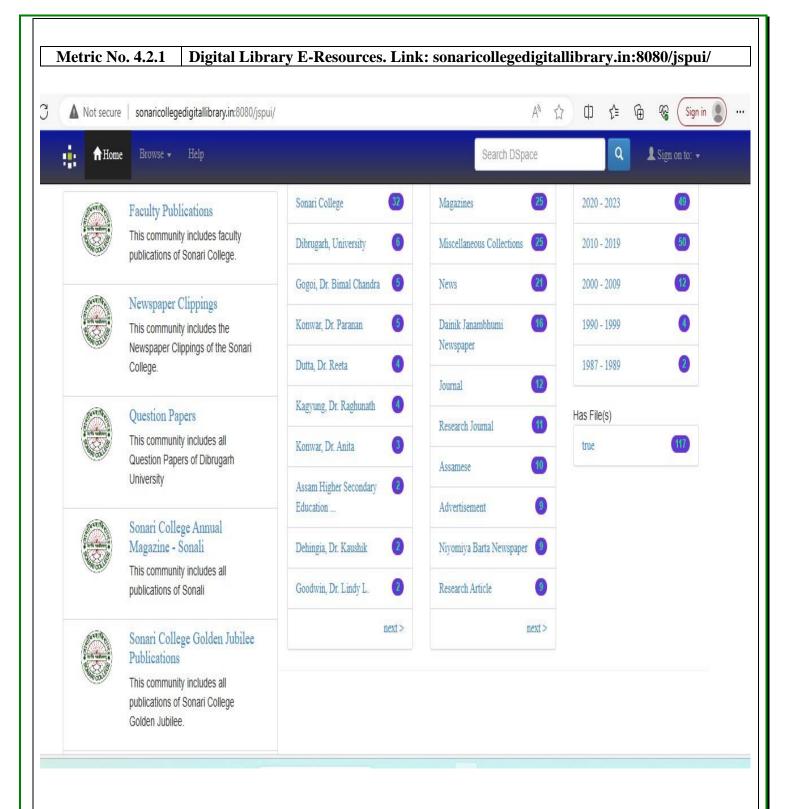

# Sonari College Digital Library

P.O. Sonari, Dist. Charaideo-785690 Assam

www.sonaricollege.in

Sonari College Digital Library

Dear faculty and Students, we are very happy to invite you all for our digital repository. You can access here wider variety of data, including e-books, project reports, digital scan objects, question papers, photographs, subject related audio video presentation and syllabus and other form of contents. All data arranged on the basis of subject and department which helps user to easily identify the data.