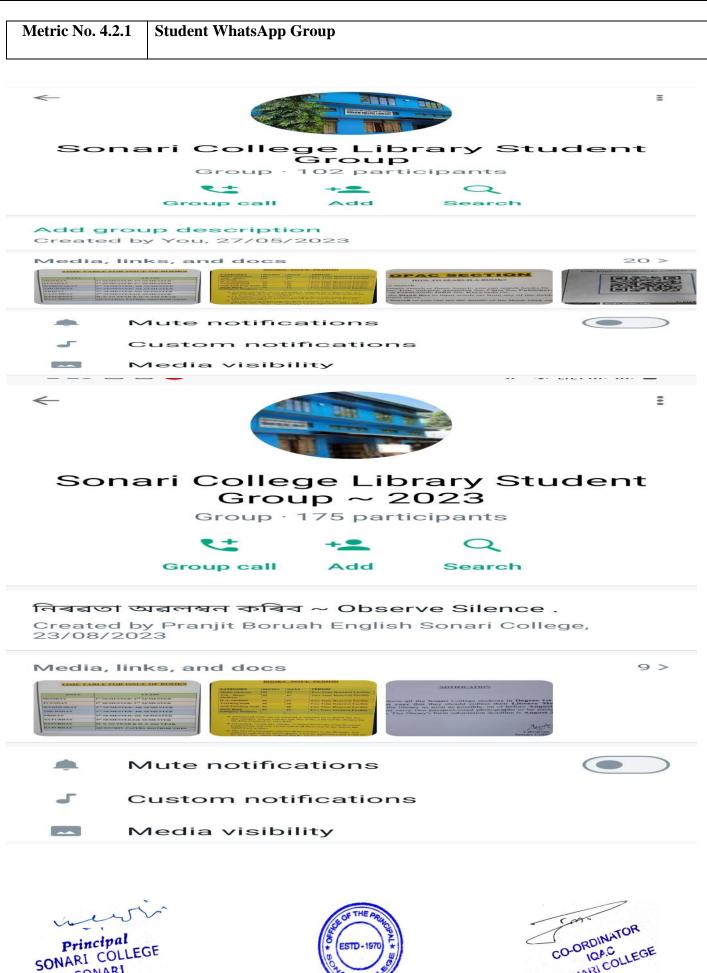

### Sonari College Library is using a barcode system for Computerized Gate Entry or Exit of Library users

### Metric No. 4.2.1 | Sonari College Library is using a barcode system for the circulation of Books