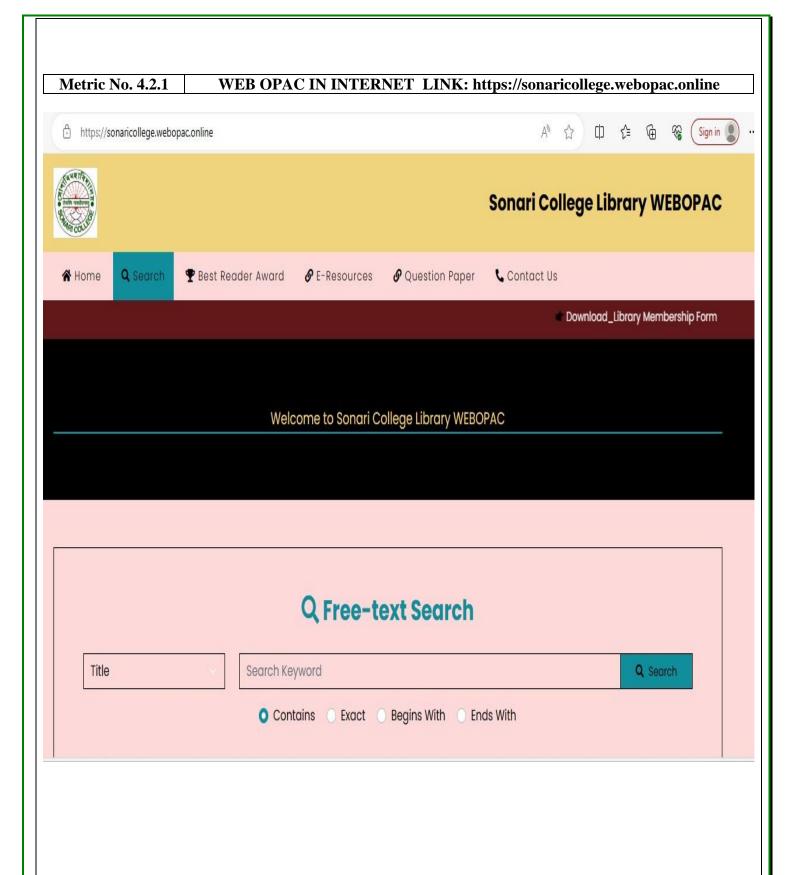

### WEBOPAC IN INTRANET

Metric No. 4.2.1 | WEB OPAC QR Code

Link: https://sonaricollege.webopac.online/

Sonari, Assam, India 22HF+FJ9, Sub Way, Sonari, Assam 785690, India Lat 27.028656°

Long 95.024336°

27/07/23 10:59 AM GMT +05:30