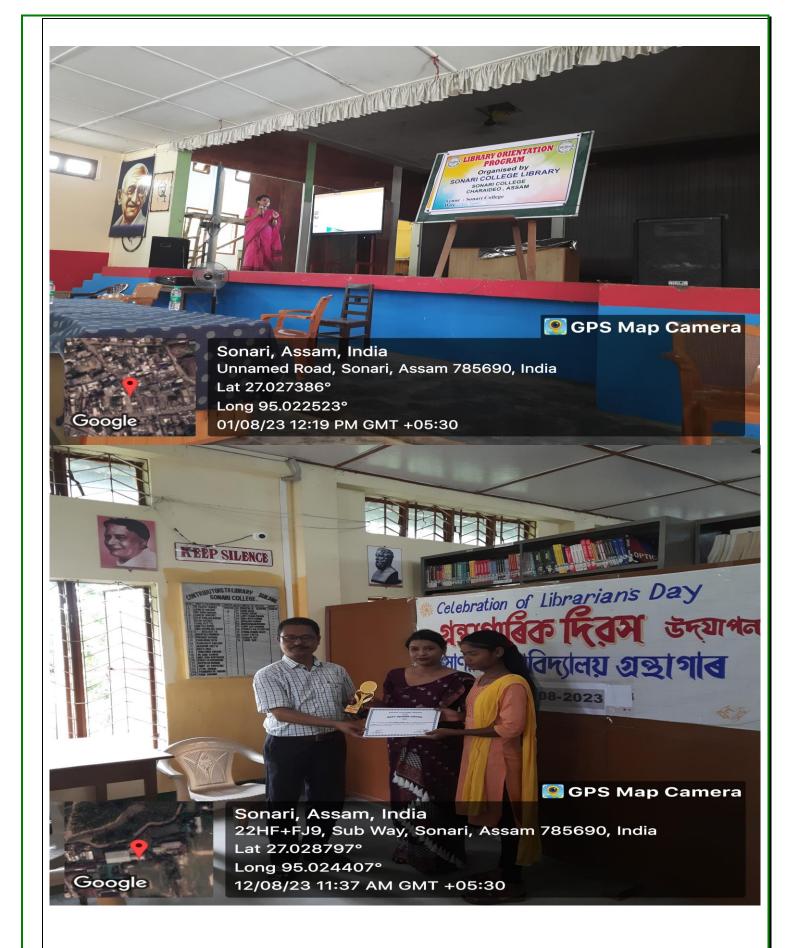

IBRARY







































Metric No. 4.2.1 | Library Best Practices

WEBINAR

On

National Digital Library of Initial

User's Awareness

Caganized by , Songri College Library

In Collaboration with a North East Regional Centre, IIT Guwahati

Inaugurator: Dr. Bimal Ch. Gogoi, Principal

Sonari College

Resource Persons: Dr. Tamal Kumar Guha,

Librarian, IIT Guwahati &

Principal Investigator NDLI-NERC

Miss Phulasmita Nath,

Project Officer, NDLI-NERC

Sri Mintoo Gogoi, Asso. Professor

Co-ordinator, IQAC

Sri Mintoo Gogoi, Asso. Professor

Co-ordinator, IQAC

Congularior: Mrs. Swapnali Saikia, Labrarian

Technical Person: Sri Midupawan Gogoi,

Computer Faculty, Sonari College

Platform: Google Meet

E-Certificate will be provided

Regd. link: